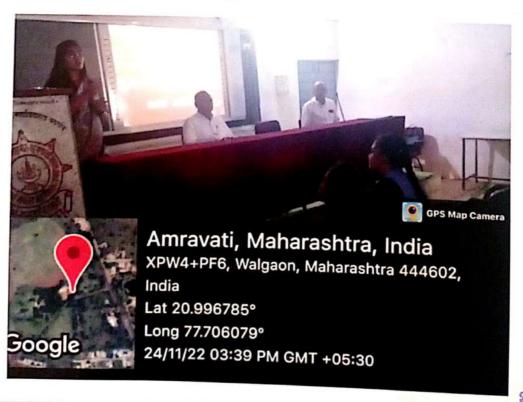

Signature of Organizer

Signature of NAAC Co-ordinator

Name of the programme :- Awareness of law against violence to protect women

Organizer

:- Home economics department

Date

:- 24/11/22

Venue

:- Seminar Hall of college .

Chairperson

:- Principal DR. Dinesh Nichit Sir

Chief guest

:- Prof. Radhika Deshmukh

Students benefited/teachers participated :- 20

### Programme outcome :-

Prof. Radhika Deshmukh, Law college Amravati, Guided students about the laws which helps to avoid physical, emotional and sexual abuse of girls. This programme was organized on 24/11/2022.