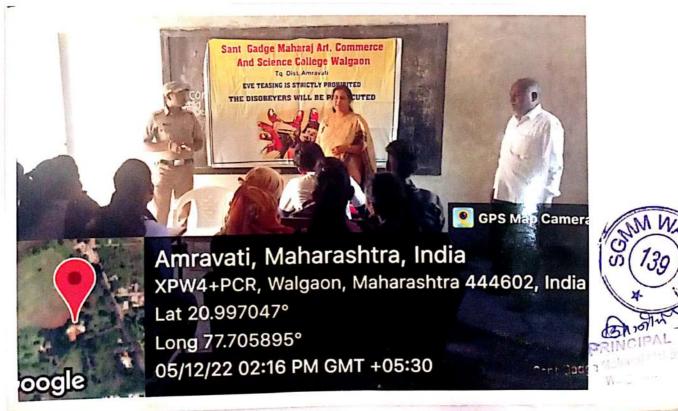

Signature of Organizer

Signature of NAAC

Coordinator

Signature Signature

Name of the programme :- Women Empowerment

Organizer :- Home economics department

Date :- 5/12/2022

Venue :- Seminar Hall of college .

Chairperson :- Principal DR. Dinesh Nichit Sir

Chief guest :- Mr. Nilesh Godbole

Students benefited/teachers participated :- 20

### Programme outcome :-

Mr.Nilesh Godbole guided the students regarding gender nondiscrimination on 5/12/2022. He explained that it is social phenomenon in which people are not treated equally on the basis of gender.