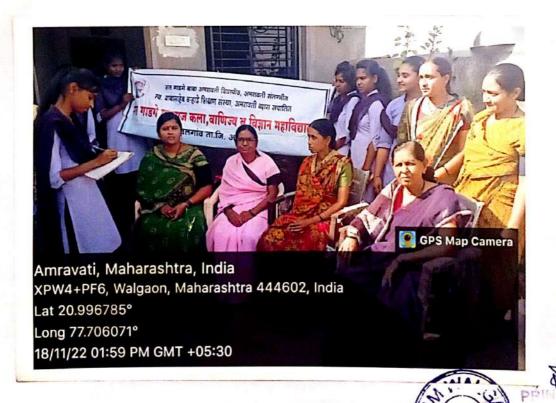

#### **Girls Common Room**

Guidelines for Behavior with Female Staff & Girls Students in College Premises.

Name of the programme :- Financial Saving

Organizer

:- Home economics department

Date

:- 18/11/2022

Venue

:- Ozarkhed village .

Students benefited/teachers participated :- 20

Programme outcome: Women group was guided on 18/11/2022 at Ozarkhed regarding necessity of self help group, which can help to save money collectively and provide financial independence this will lead to living standard and economic stability. Self- help group foster a sense of community and supports among women. It plays a role in poverty reduction.