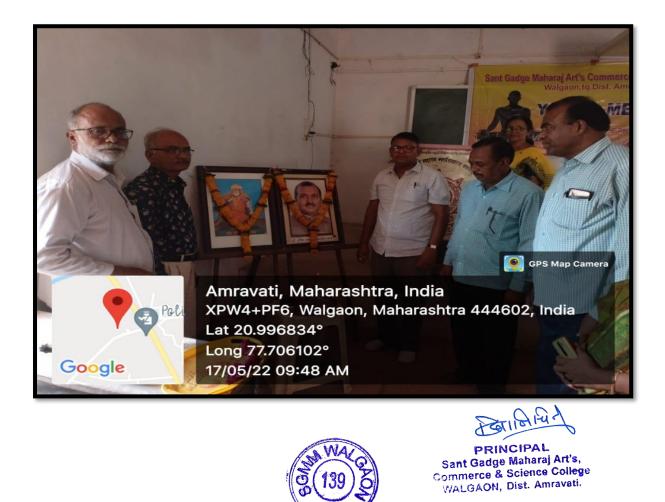

am. In the last session of Dt.18/05/2022 from 10.15 to 11.15 am Prof. Vasant Thackeray gave a demonstration of yoga and pranayama to the students.

On the last day of workshop Dt.19/05/2022 Prof. Kushal Alaspure gave scholarly guidance on the subject of Meditation of Positive Health. in two sessions ie during 8 to 10 am. Then in next session during 10.15 to 11.15 am Prof. Vasant Thakare gave a demonstration on Meditation.

In the last session, examination of students were conducted. after the examination valedictory function was organized under the chairmanship of principal Dr. Dinesh Nichit Sir.