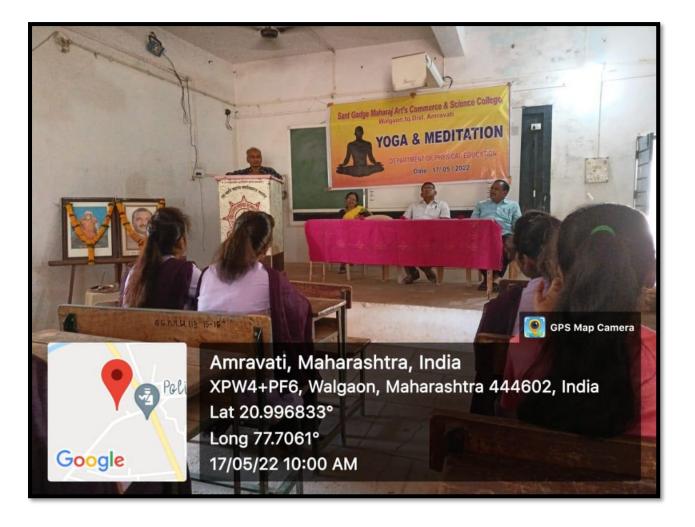

## **Report of Workshop on Yoga & Meditation**

At Sant Gadge Maharaj College, Walgaon. workshop on meditation and yoga was organized from 17/05/2022 to 19/05/2022. The purpose behind this workshop was to educate the college students to get exercise, peace of mind and a healthy body in the busy and stressful life. This workshop will bring the awareness among students about yoga and meditation.

In the first session from 8 to 9 am on Dt.17/05/2022 Director of Physical Education Prof. Vasant Thakare gave a very important lecture on History of Yoga. He elaborated by giving examples of how the people of that time used it to lead a healthy lifestyle. In the next session from 9 to 10 am Prof. Shrikant Mahulkar gave a lecture on Yoga and Yogic Practice along with a demonstration. In the next session from 10.15 to 11.15 am he conducted demonstrations from the students and told how it is beneficial.