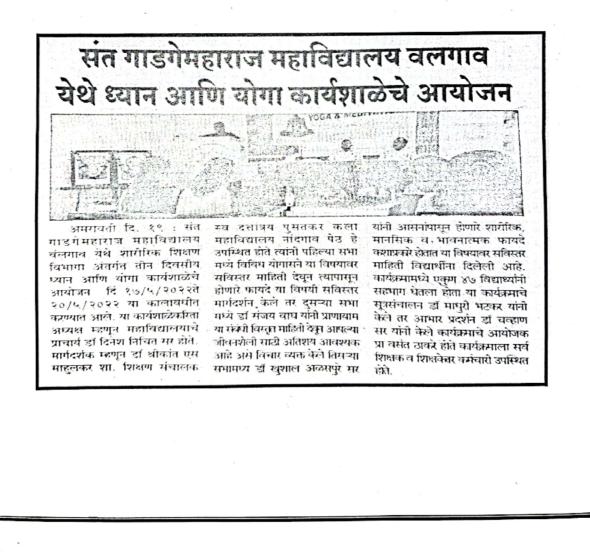

### **Workshop News in Newspaper**

संत गाडगेमहाराज महाविद्यालय वलगाव येथे ध्यान आणि योगा कार्यशाळेचे आयोजन

NOGA & MELINA

यांनी आसनांपासून होणारे शारीरिक, मानसिक व भावनात्मक फायदे कशाप्रकारे होतात या विषयावर सविस्तर माहिती विद्यार्थीना दिलेली आहे. कार्यक्रमामध्ये एकुण ४७ विद्यार्थ्यांनी सहभाग घेतला होता या कार्यक्रमाचे सूत्रसंचालन डॉ माधुरी भटकर यांनी केले तर आभार प्रदर्शन डॉ चव्हाण सर यांनी केले कार्यक्रमाचे आयोजक प्रा वसंत टाकरे होते कार्यक्रमाला सर्व शिक्षक व शिक्षकेर कर्मचारी उपस्थित होते.

स्व दत्तात्रय पुसतकर कला महाविद्यालय नांदगाव पेठ हे उपस्थित होते त्यांनी पहिल्या सभा मध्ये विविध योगासने या विषयावर सविस्तर माहिती देवून त्यापासून होणारे फायदे या विषयी सविस्तर मार्गदर्शन केले तर दुसऱ्या सभा मध्ये डॉ संजय वाघ यांनी प्राणायाम या संबंधी विस्तूत माहिती देवून आपल्या जीवनशैली साठी अतिशय आवश्यक आहे असे विचार व्यक्त केले तिसऱ्या सभामध्य डॉ खुशाल अळसपुरे सर

अमरावती दि. १९ : संत गाड गे महाराज महाविद्यालय वंलगाव येथे शारीरिक शिक्षण विभागा अंतर्गत तीन दिवसीय ध्यान आणि योगा कार्यशाळेचे आयोजन दिं १७/५/२०२२ते २०/५/२०२२ या कालावधीत करण्यात आले. या कार्यशाळेकरिता अध्यक्ष म्हणून महाविद्यालयाचे प्राचार्य डॉ दिनेश निचित सर होते. मार्गदर्शक म्हणून डॉ श्रीकांत एस माहलकर शा. शिक्षण संचालक