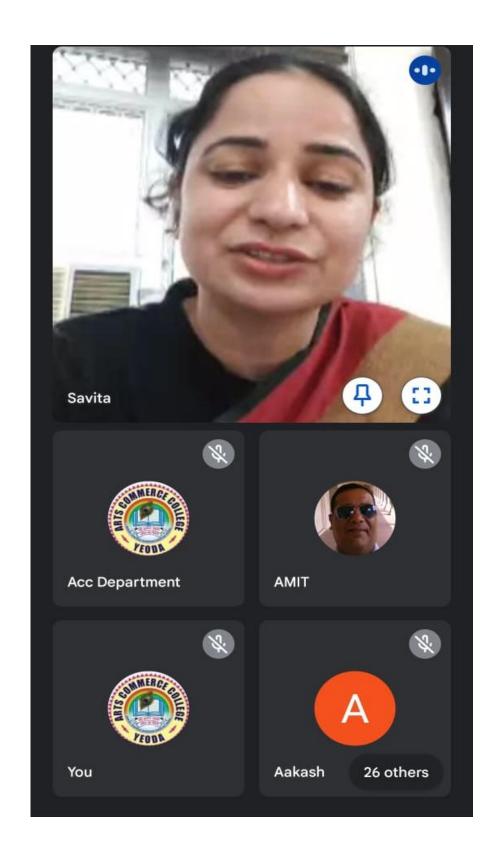

Introductory and Welcome Speech Dr. Hemlata Dhage

Paper Presentation by Dr. Savita Bharal, Prof & HOD Political Science, Ujjain

**Participants of Conference** 

Vote of Thanks By Dr.Madhuri Bhatkar