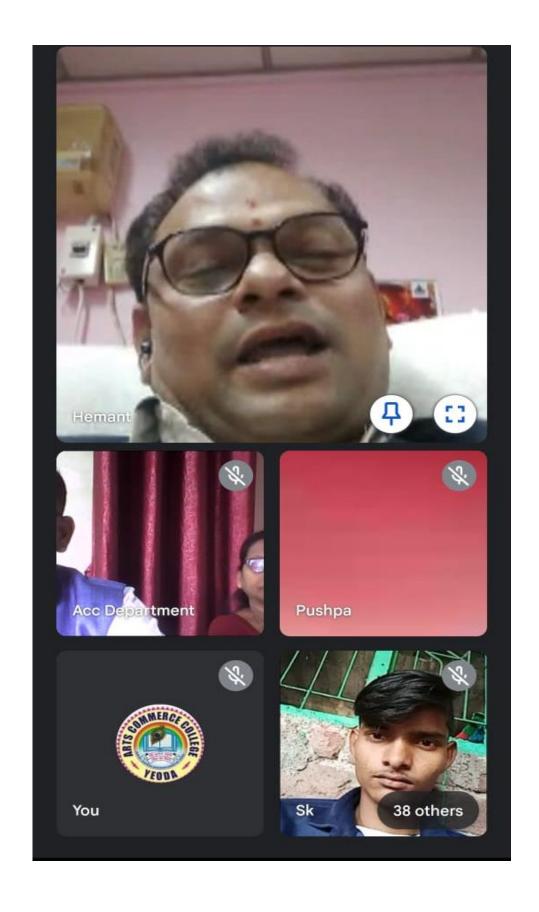

Introductory and Welcome Speech Dr. Hemlata Dhage

Paper Presentation by Dr. Savita Bharal, Prof & HOD Political Science, Ujjain

**Participants of Conference** 

Vote of Thanks By Dr.Madhuri Bhatkar