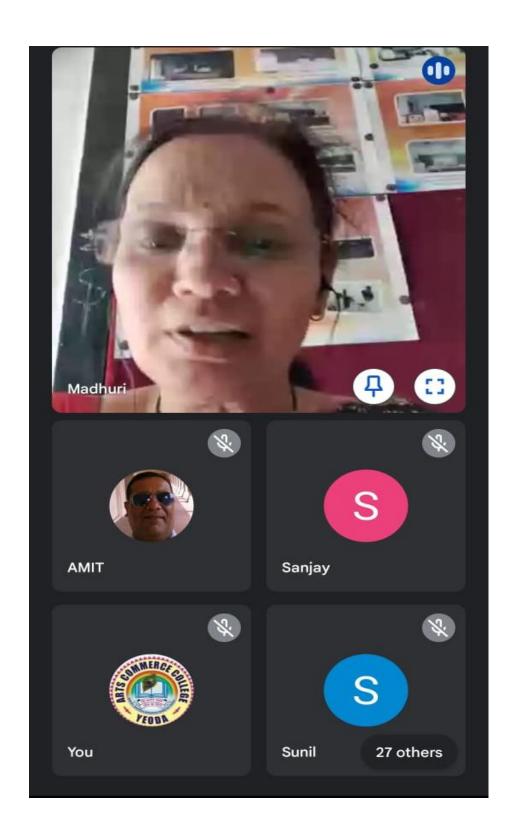

Introductory and Welcome Speech Dr. Hemlata Dhage

Paper Presentation by Dr. Savita Bharal, Prof & HOD Political Science, Ujjain

**Participants of Conference** 

Vote of Thanks By Dr.Madhuri Bhatkar