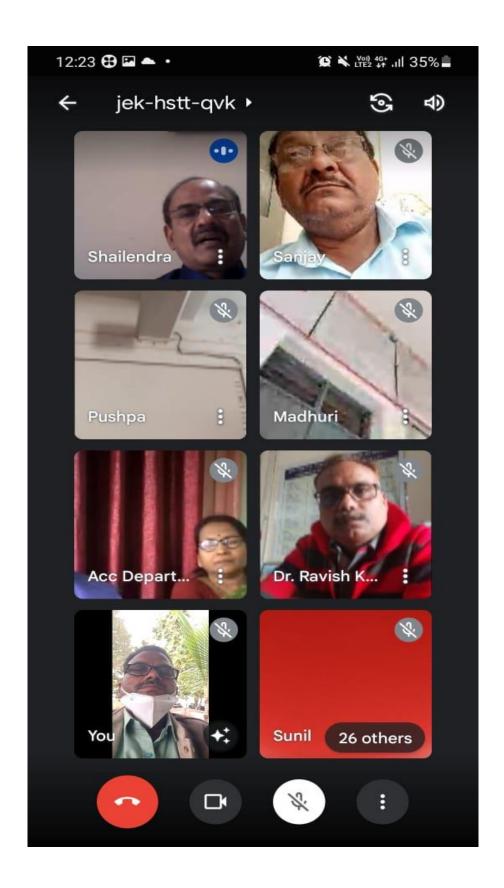

**Mode of Programme** : Online

Google Meet Joining link : https://meet.google.com/jek-hstt-qvk

**Number of beneficiaries** : Teachers and Research Scholars

Registration of Participants: 245 Paper Submitted: 61