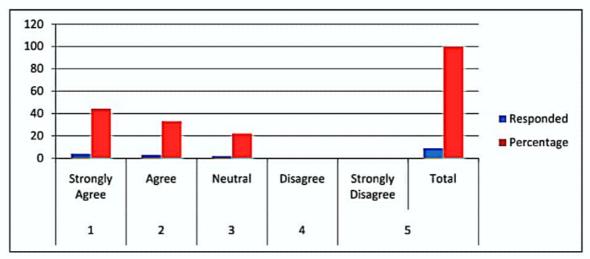

### **Criterion 1- Curricular Aspects**

1.4.1. Institution obtains feedback on the academic performance and ambience of the institution from various stakeholders, such as Students, Teachers, Employers, Alumni etc and action taken report on the feedback is made available on institutional website.

1.4.1. Institution obtains feedback on the academic performance and ambience of the institution from various stakeholders, such as Students, Teachers, Employers, Alumni etc and action taken report on the feedback is made available on institutional website.