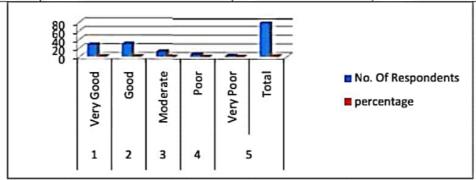

### **Criterion 1- Curricular Aspects**

1.4.1. Institution obtains feedback on the academic performance and ambience of the institution from various stakeholders, such as Students, Teachers, Employers, Alumni etc and action taken report on the feedback is made available on institutional website.

1.4.1. Institution obtains feedback on the academic performance and ambience of the institution from various stakeholders, such as Students, Teachers, Employers, Alumni etc and action taken report on the feedback is made available on institutional website.