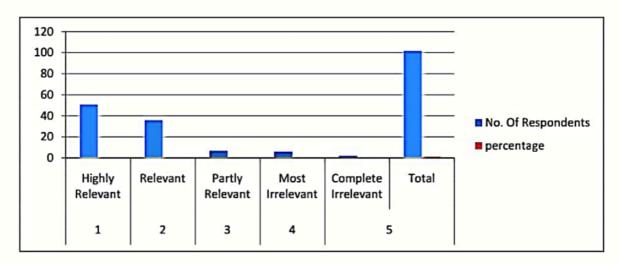

### **Criterion 1- Curricular Aspects**

1.4.1. Institution obtains feedback on the academic performance and ambience of the institution from various stakeholders, such as Students, Teachers, Employers, Alumni etc and action taken report on the feedback is made available on institutional website.

1.4.1. Institution obtains feedback on the academic performance and ambience of the institution from various stakeholders, such as Students, Teachers, Employers, Alumni etc and action taken report on the feedback is made available on institutional website.