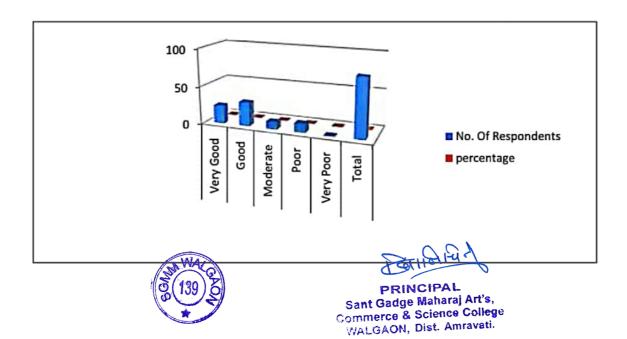

### **Criterion 1- Curricular Aspects**

1.4.1. Institution obtains feedback on the academic performance and ambience of the institution from various stakeholders, such as Students, Teachers, Employers, Alumni etc and action taken report on the feedback is made available on institutional website.

1.4.1. Institution obtains feedback on the academic performance and ambience of the institution from various stakeholders, such as Students, Teachers, Employers, Alumni etc and action taken report on the feedback is made available on institutional website.