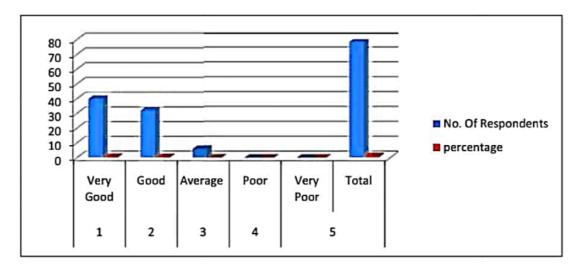

### **Criterion 1- Curricular Aspects**

1.4.1. Institution obtains feedback on the academic performance and ambience of the institution from various stakeholders, such as Students, Teachers, Employers, Alumni etc and action taken report on the feedback is made available on institutional website.

1.4.1. Institution obtains feedback on the academic performance and ambience of the institution from various stakeholders, such as Students, Teachers, Employers, Alumni etc and action taken report on the feedback is made available on institutional website.