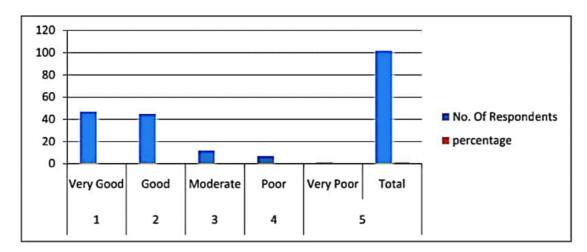

### **Criterion 1- Curricular Aspects**

1.4.1. Institution obtains feedback on the academic performance and ambience of the institution from various stakeholders, such as Students, Teachers, Employers, Alumni etc and action taken report on the feedback is made available on institutional website.

1.4.1. Institution obtains feedback on the academic performance and ambience of the institution from various stakeholders, such as Students, Teachers, Employers, Alumni etc and action taken report on the feedback is made available on institutional website.