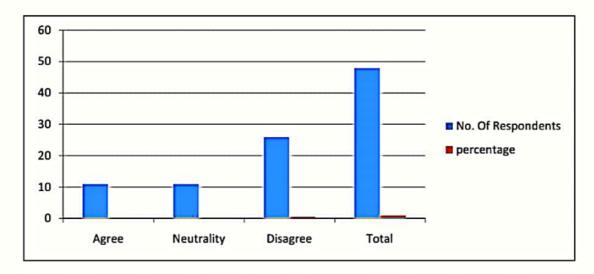

### **Criterion 1- Curricular Aspects**

1.4.1. Institution obtains feedback on the academic performance and ambience of the institution from various stakeholders, such as Students, Teachers, Employers, Alumni etc and action taken report on the feedback is made available on institutional website.

1.4.1. Institution obtains feedback on the academic performance and ambience of the institution from various stakeholders, such as Students, Teachers, Employers, Alumni etc and action taken report on the feedback is made available on institutional website.