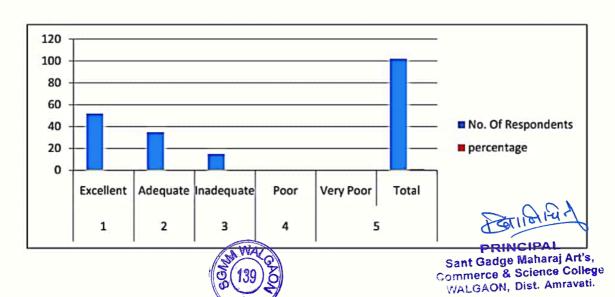

### **Criterion 1- Curricular Aspects**

1.4.1. Institution obtains feedback on the academic performance and ambience of the institution from various stakeholders, such as Students, Teachers, Employers, Alumni etc and action taken report on the feedback is made available on institutional website.

1.4.1. Institution obtains feedback on the academic performance and ambience of the institution from various stakeholders, such as Students, Teachers, Employers, Alumni etc and action taken report on the feedback is made available on institutional website.