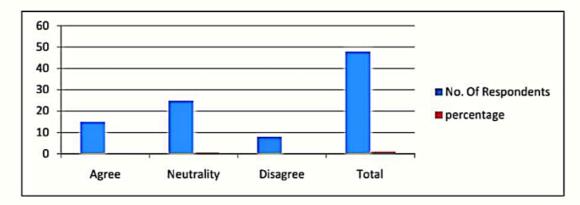

### **Criterion 1- Curricular Aspects**

1.4.1. Institution obtains feedback on the academic performance and ambience of the institution from various stakeholders, such as Students, Teachers, Employers, Alumni etc and action taken report on the feedback is made available on institutional website.

1.4.1. Institution obtains feedback on the academic performance and ambience of the institution from various stakeholders, such as Students, Teachers, Employers, Alumni etc and action taken report on the feedback is made available on institutional website.