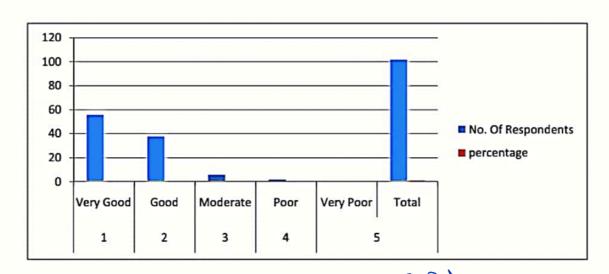

### **Criterion 1- Curricular Aspects**

1.4.1. Institution obtains feedback on the academic performance and ambience of the institution from various stakeholders, such as Students, Teachers, Employers, Alumni etc and action taken report on the feedback is made available on institutional website.

1.4.1. Institution obtains feedback on the academic performance and ambience of the institution from various stakeholders, such as Students, Teachers, Employers, Alumni etc and action taken report on the feedback is made available on institutional website.