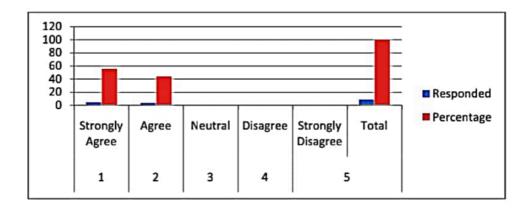

### **Criterion 1- Curricular Aspects**

1.4.1. Institution obtains feedback on the academic performance and ambience of the institution from various stakeholders, such as Students, Teachers, Employers, Alumni etc and action taken report on the feedback is made available on institutional website.

1.4.1. Institution obtains feedback on the academic performance and ambience of the institution from various stakeholders, such as Students, Teachers, Employers, Alumni etc and action taken report on the feedback is made available on institutional website.