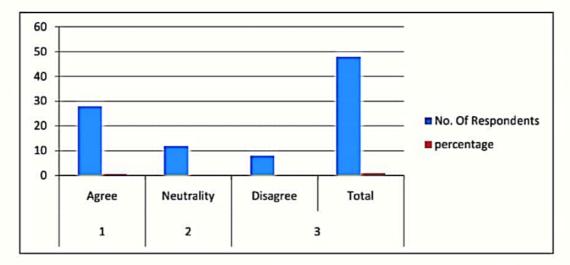

### **Criterion 1- Curricular Aspects**

1.4.1. Institution obtains feedback on the academic performance and ambience of the institution from various stakeholders, such as Students, Teachers, Employers, Alumni etc and action taken report on the feedback is made available on institutional website.

1.4.1. Institution obtains feedback on the academic performance and ambience of the institution from various stakeholders, such as Students, Teachers, Employers, Alumni etc and action taken report on the feedback is made available on institutional website.