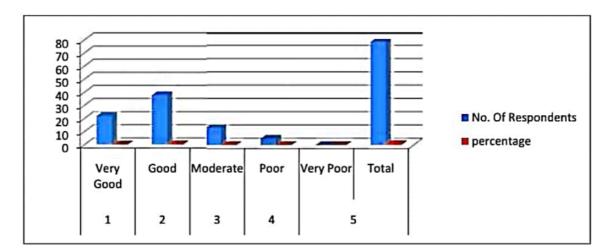

estionnaire on syllabus and it's transaction at the institution. The questionnaire distributed among randomly selected 20% students. After continues follow up 78 students return fully filled questionnaire. For the analysis purpose responses given by students presented in the form of tables.

Table No. 1: Learning Values in Terms of Skills concept, Knowledge, Analytical Abilities

|   | Opinion   | No. Of Respondents | percentage |
|---|-----------|--------------------|------------|
| 1 | Very Good | 22                 | 28.28%     |
| 2 | Good      | 38                 | 48.72%     |
| 3 | Moderate  | 13                 | 16.66%     |
| 4 | Poor      | 05                 | 6.41%      |
| 5 | Very Poor | 00                 | 00%        |
|   | Total     | 78                 | 100%       |



Opinions of respondents about Learning values in terms of skills, concept, knowledge, analytical abilities etc. presented in above table. Form the data presented in above table it is observed that out of 78 respondents majority of i.e. 48.72 respondents gave good rating to syllabus of course they studying contain the learning value in terms of skills, concepts, knowledge and analytical ability whereas 28.28 respondents gave very good rating to above said learning values.

Hence study revealed that syllabus of course contains the learning values such as skills, concept, knowledge and analytical ability.

139 S

Table No. 2: Applicability / Relevance to red life situation.

| Sr. No | Opinion   | No. Of Respondents | percentage |
|--------|-----------|--------------------|------------|
| 1