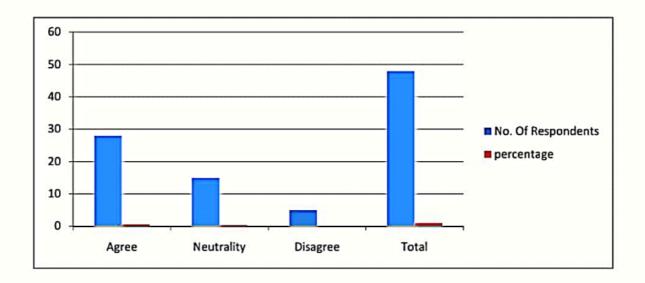

### **Criterion 1- Curricular Aspects**

1.4.1. Institution obtains feedback on the academic performance and ambience of the institution from various stakeholders, such as Students, Teachers, Employers, Alumni etc and action taken report on the feedback is made available on institutional website.

1.4.1. Institution obtains feedback on the academic performance and ambience of the institution from various stakeholders, such as Students, Teachers, Employers, Alumni etc and action taken report on the feedback is made available on institutional website.