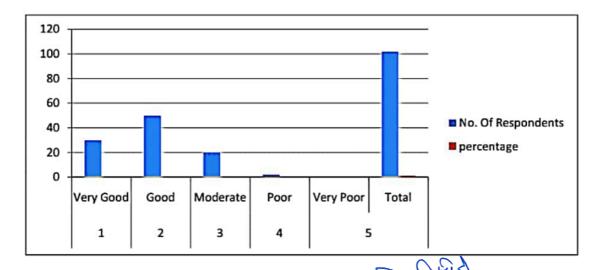

### **Criterion 1- Curricular Aspects**

1.4.1. Institution obtains feedback on the academic performance and ambience of the institution from various stakeholders, such as Students, Teachers, Employers, Alumni etc and action taken report on the feedback is made available on institutional website.

1.4.1. Institution obtains feedback on the academic performance and ambience of the institution from various stakeholders, such as Students, Teachers, Employers, Alumni etc and action taken report on the feedback is made available on institutional website.