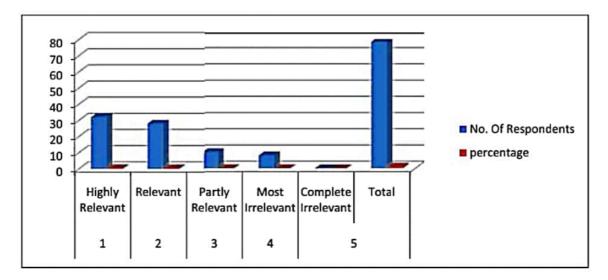

### **Criterion 1- Curricular Aspects**

1.4.1. Institution obtains feedback on the academic performance and ambience of the institution from various stakeholders, such as Students, Teachers, Employers, Alumni etc and action taken report on the feedback is made available on institutional website.

1.4.1. Institution obtains feedback on the academic performance and ambience of the institution from various stakeholders, such as Students, Teachers, Employers, Alumni etc and action taken report on the feedback is made available on institutional website.