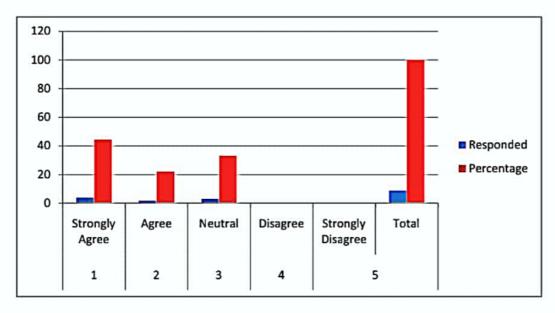

### **Criterion 1- Curricular Aspects**

1.4.1. Institution obtains feedback on the academic performance and ambience of the institution from various stakeholders, such as Students, Teachers, Employers, Alumni etc and action taken report on the feedback is made available on institutional website.

1.4.1. Institution obtains feedback on the academic performance and ambience of the institution from various stakeholders, such as Students, Teachers, Employers, Alumni etc and action taken report on the feedback is made available on institutional website.