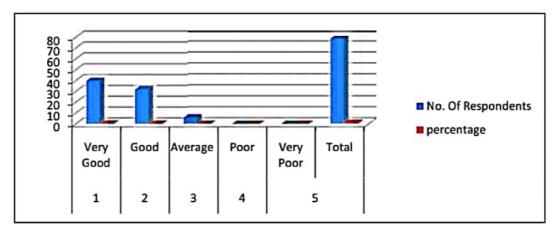

### **Criterion 1- Curricular Aspects**

1.4.1. Institution obtains feedback on the academic performance and ambience of the institution from various stakeholders, such as Students, Teachers, Employers, Alumni etc and action taken report on the feedback is made available on institutional website.

1.4.1. Institution obtains feedback on the academic performance and ambience of the institution from various stakeholders, such as Students, Teachers, Employers, Alumni etc and action taken report on the feedback is made available on institutional website.