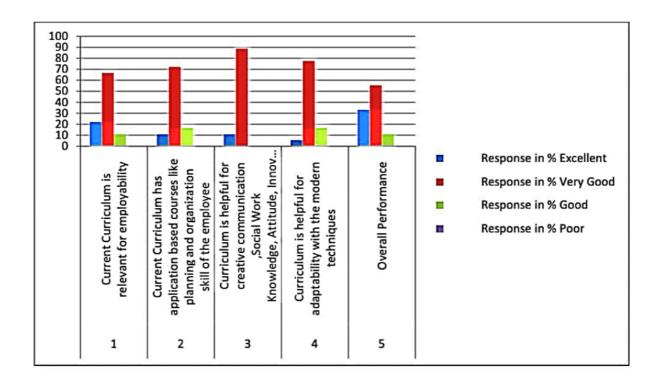

### **Criterion 1- Curricular Aspects**

1.4.1. Institution obtains feedback on the academic performance and ambience of the institution from various stakeholders, such as Students, Teachers, Employers, Alumni etc and action taken report on the feedback is made available on institutional website.

1.4.1. Institution obtains feedback on the academic performance and ambience of the institution from various stakeholders, such as Students, Teachers, Employers, Alumni etc and action taken report on the feedback is made available on institutional website.