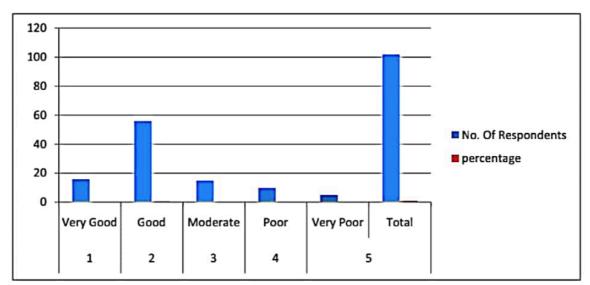

### **Criterion 1- Curricular Aspects**

1.4.1. Institution obtains feedback on the academic performance and ambience of the institution from various stakeholders, such as Students, Teachers, Employers, Alumni etc and action taken report on the feedback is made available on institutional website.

1.4.1. Institution obtains feedback on the academic performance and ambience of the institution from various stakeholders, such as Students, Teachers, Employers, Alumni etc and action taken report on the feedback is made available on institutional website.