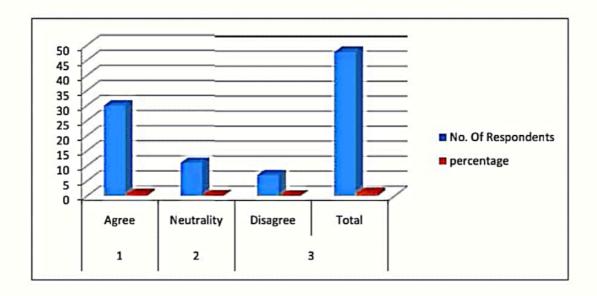

### **Criterion 1- Curricular Aspects**

1.4.1. Institution obtains feedback on the academic performance and ambience of the institution from various stakeholders, such as Students, Teachers, Employers, Alumni etc and action taken report on the feedback is made available on institutional website.

1.4.1. Institution obtains feedback on the academic performance and ambience of the institution from various stakeholders, such as Students, Teachers, Employers, Alumni etc and action taken report on the feedback is made available on institutional website.