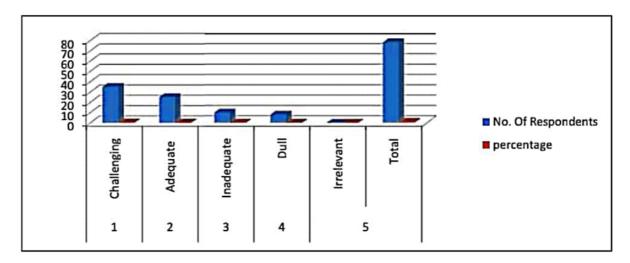

### **Criterion 1- Curricular Aspects**

1.4.1. Institution obtains feedback on the academic performance and ambience of the institution from various stakeholders, such as Students, Teachers, Employers, Alumni etc and action taken report on the feedback is made available on institutional website.

1.4.1. Institution obtains feedback on the academic performance and ambience of the institution from various stakeholders, such as Students, Teachers, Employers, Alumni etc and action taken report on the feedback is made available on institutional website.