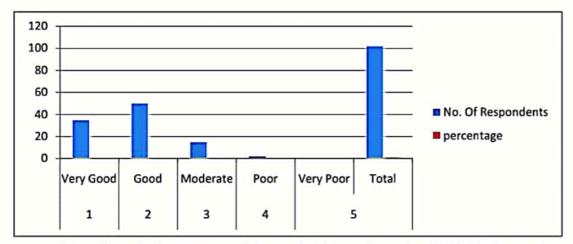

### **Criterion 1- Curricular Aspects**

1.4.1. Institution obtains feedback on the academic performance and ambience of the institution from various stakeholders, such as Students, Teachers, Employers, Alumni etc and action taken report on the feedback is made available on institutional website.

1.4.1. Institution obtains feedback on the academic performance and ambience of the institution from various stakeholders, such as Students, Teachers, Employers, Alumni etc and action taken report on the feedback is made available on institutional website.