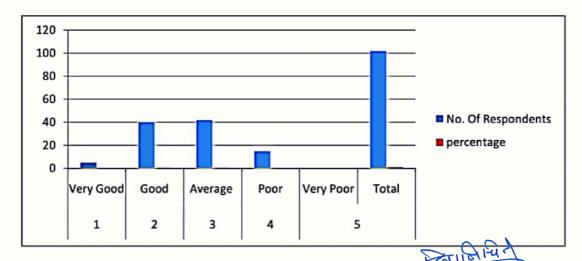

### **Criterion 1- Curricular Aspects**

1.4.1. Institution obtains feedback on the academic performance and ambience of the institution from various stakeholders, such as Students, Teachers, Employers, Alumni etc and action taken report on the feedback is made available on institutional website.

1.4.1. Institution obtains feedback on the academic performance and ambience of the institution from various stakeholders, such as Students, Teachers, Employers, Alumni etc and action taken report on the feedback is made available on institutional website.