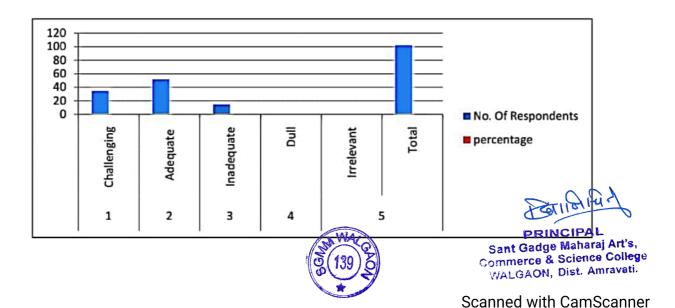

### **Criterion 1- Curricular Aspects**

1.4.1. Institution obtains feedback on the academic performance and ambience of the institution from various stakeholders, such as Students, Teachers, Employers, Alumni etc and action taken report on the feedback is made available on institutional website.

1.4.1. Institution obtains feedback on the academic performance and ambience of the institution from various stakeholders, such as Students, Teachers, Employers, Alumni etc and action taken report on the feedback is made available on institutional website.