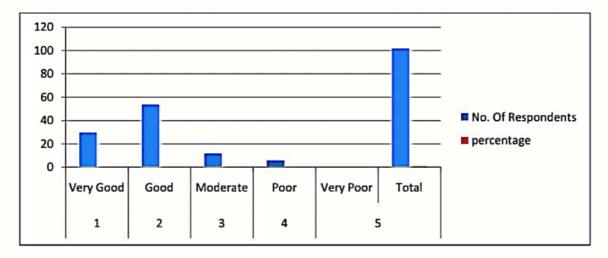

### **Criterion 1- Curricular Aspects**

1.4.1. Institution obtains feedback on the academic performance and ambience of the institution from various stakeholders, such as Students, Teachers, Employers, Alumni etc and action taken report on the feedback is made available on institutional website.

1.4.1. Institution obtains feedback on the academic performance and ambience of the institution from various stakeholders, such as Students, Teachers, Employers, Alumni etc and action taken report on the feedback is made available on institutional website.