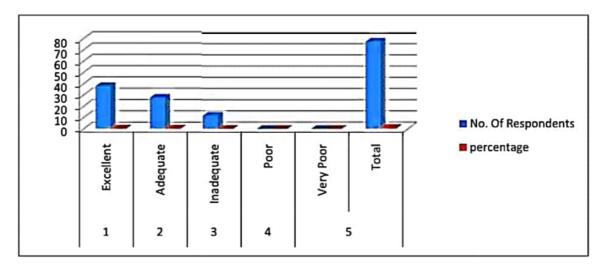

### **Criterion 1- Curricular Aspects**

1.4.1. Institution obtains feedback on the academic performance and ambience of the institution from various stakeholders, such as Students, Teachers, Employers, Alumni etc and action taken report on the feedback is made available on institutional website.

1.4.1. Institution obtains feedback on the academic performance and ambience of the institution from various stakeholders, such as Students, Teachers, Employers, Alumni etc and action taken report on the feedback is made available on institutional website.