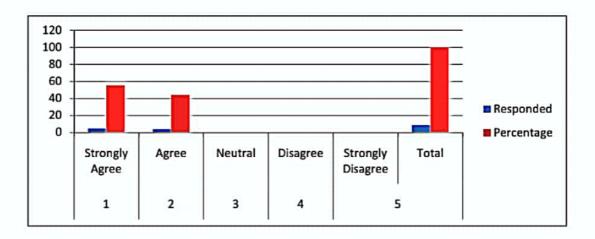

### **Criterion 1- Curricular Aspects**

1.4.1. Institution obtains feedback on the academic performance and ambience of the institution from various stakeholders, such as Students, Teachers, Employers, Alumni etc and action taken report on the feedback is made available on institutional website.

1.4.1. Institution obtains feedback on the academic performance and ambience of the institution from various stakeholders, such as Students, Teachers, Employers, Alumni etc and action taken report on the feedback is made available on institutional website.