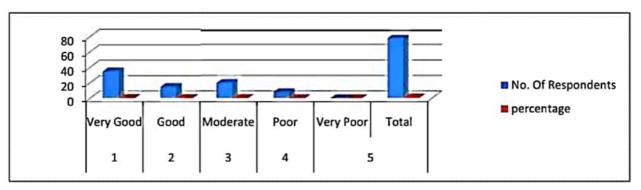

### **Criterion 1- Curricular Aspects**

1.4.1. Institution obtains feedback on the academic performance and ambience of the institution from various stakeholders, such as Students, Teachers, Employers, Alumni etc and action taken report on the feedback is made available on institutional website.

1.4.1. Institution obtains feedback on the academic performance and ambience of the institution from various stakeholders, such as Students, Teachers, Employers, Alumni etc and action taken report on the feedback is made available on institutional website.