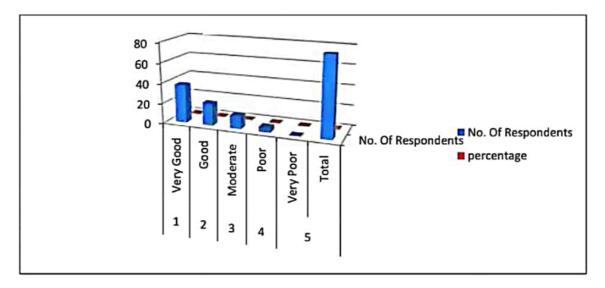

### **Criterion 1- Curricular Aspects**

1.4.1. Institution obtains feedback on the academic performance and ambience of the institution from various stakeholders, such as Students, Teachers, Employers, Alumni etc and action taken report on the feedback is made available on institutional website.

1.4.1. Institution obtains feedback on the academic performance and ambience of the institution from various stakeholders, such as Students, Teachers, Employers, Alumni etc and action taken report on the feedback is made available on institutional website.