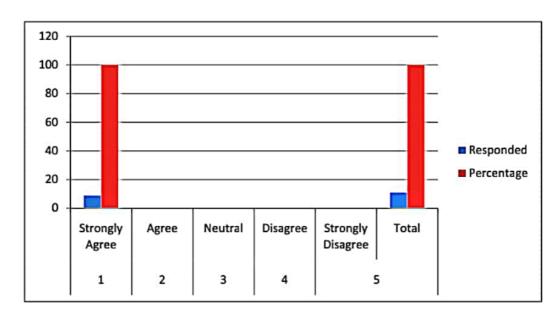

### **Criterion 1- Curricular Aspects**

1.4.1. Institution obtains feedback on the academic performance and ambience of the institution from various stakeholders, such as Students, Teachers, Employers, Alumni etc and action taken report on the feedback is made available on institutional website.

1.4.1. Institution obtains feedback on the academic performance and ambience of the institution from various stakeholders, such as Students, Teachers, Employers, Alumni etc and action taken report on the feedback is made available on institutional website.