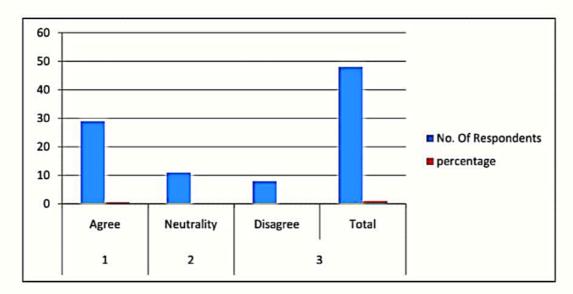

### **Criterion 1- Curricular Aspects**

1.4.1. Institution obtains feedback on the academic performance and ambience of the institution from various stakeholders, such as Students, Teachers, Employers, Alumni etc and action taken report on the feedback is made available on institutional website.

1.4.1. Institution obtains feedback on the academic performance and ambience of the institution from various stakeholders, such as Students, Teachers, Employers, Alumni etc and action taken report on the feedback is made available on institutional website.