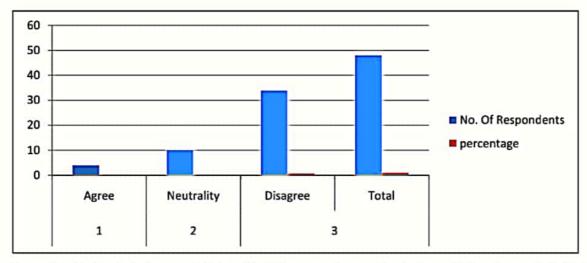

### **Criterion 1- Curricular Aspects**

1.4.1. Institution obtains feedback on the academic performance and ambience of the institution from various stakeholders, such as Students, Teachers, Employers, Alumni etc and action taken report on the feedback is made available on institutional website.

1.4.1. Institution obtains feedback on the academic performance and ambience of the institution from various stakeholders, such as Students, Teachers, Employers, Alumni etc and action taken report on the feedback is made available on institutional website.