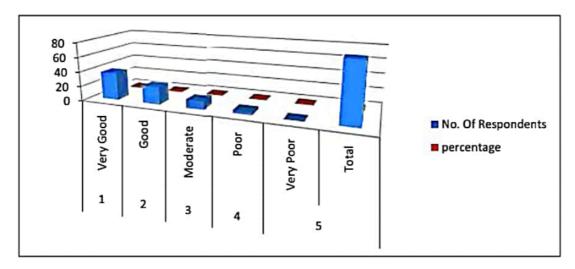

### **Criterion 1- Curricular Aspects**

1.4.1. Institution obtains feedback on the academic performance and ambience of the institution from various stakeholders, such as Students, Teachers, Employers, Alumni etc and action taken report on the feedback is made available on institutional website.

1.4.1. Institution obtains feedback on the academic performance and ambience of the institution from various stakeholders, such as Students, Teachers, Employers, Alumni etc and action taken report on the feedback is made available on institutional website.