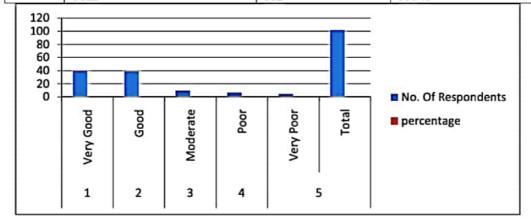

### **Criterion 1- Curricular Aspects**

1.4.1. Institution obtains feedback on the academic performance and ambience of the institution from various stakeholders, such as Students, Teachers, Employers, Alumni etc and action taken report on the feedback is made available on institutional website.

1.4.1. Institution obtains feedback on the academic performance and ambience of the institution from various stakeholders, such as Students, Teachers, Employers, Alumni etc and action taken report on the feedback is made available on institutional website.