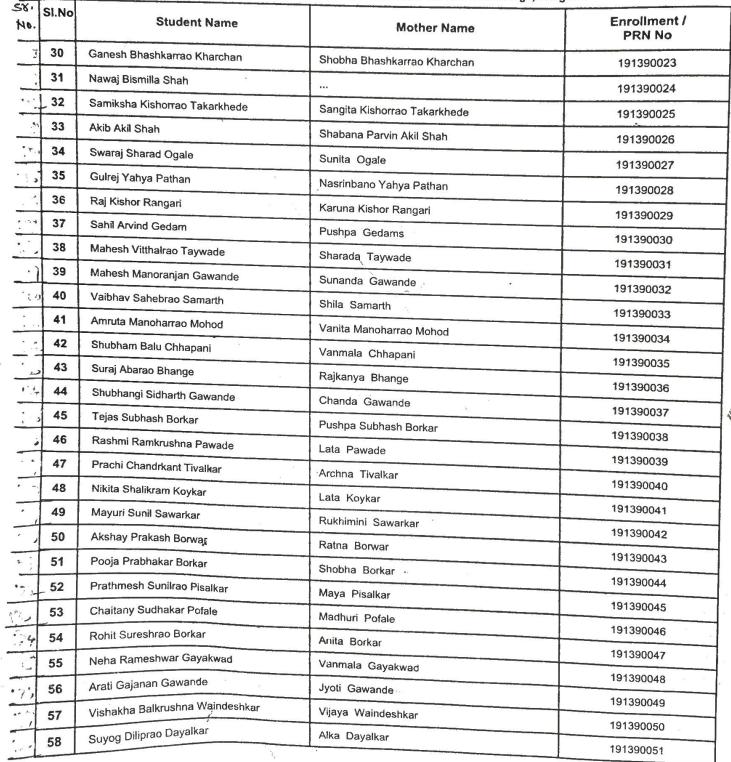

| Shubham Gajananrao Gayakwad | Usha Gajananrao Gayakwad    | 191390017              |
| 25        | Ritika Sunilrao Tinkhede    | Anita Sunilrao Tinkhede     | 191390018              |
| 26        | Roshani Ramesh Chavhan      | Sushila Reamesh Chavhan     | 191390019              |
| 27        | Nikhil Baldev Jamnekar      | Sharla Baldev Jamnekar      | 191390020              |
| 28        | Pooja Ganeshrao Dahake      | Sunita Ganeshrao Dahake     | 191390021              |
| 29        | Vaishnavi Kisanrao Durge`   | Nalu Kisanrao Durge`        | 191390022              |

PRINCIPAL
Sant Gadge Maharaj Art's
Commerce & Science Collago
WALGAON, Dist. Amrava...

COURSE NAME: - Bachelor of Arts (Semester Pattern)

Academic Session - 2020-19( First Semester )

DATE: 23/01/ 2023 11:35:46 AM





COURSE NAME: - Bachelor of Arts (Semester Pattern)

Academic Session - 2020-19( First Semester )

DATE: 23/01/ 2023 11:35:46 AM

COLLEGE CODE / NAME: 139 Samt Gadge Maharaj Art, Commerce And Science College, Walgaon

| -       | SI.No | Student Name                 | Mother Name       | Enrollment /<br>PRN No |
|---------|-------|------------------------------|-------------------|------------------------|
|         | 59    | Nawaz Shah Matin Shah        |                   | 191390052              |
|         | 60    | Unnati Diliprao Lekurwale    | Jyoti Lekurwale   | 191390053              |
|         | 61    | Sufiyan Riyaj Nayak          | Irfana Nayak      | 191390054              |
|         | 62    | Akash Subhashrao Koltake     | Savita Koltake    | 191390056              |
| 1