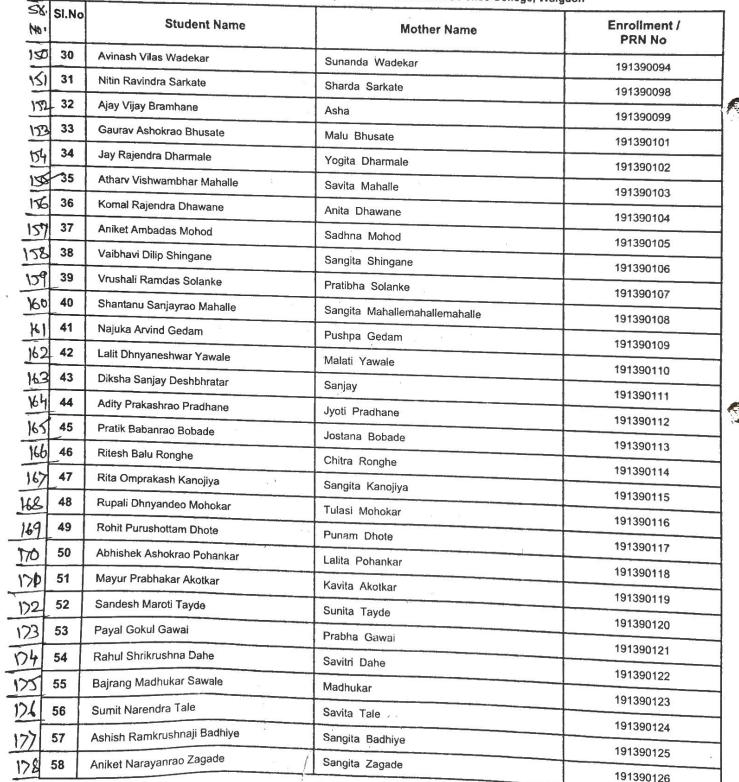

|
| Y+4      | 24    | Prem Raju Parave            | Anjali Parave      | 18173172               |
| 山        | 25    | Akshay Subhashrao Wankhade  | Shalu Wankhade     | 191390055              |
| 141      | 26    | Sandesh Mukundrao Kukade    | Chayatai Kukade    | 191390080              |
| 197      | 27    | Mangesh Rajeshrao Tayade    | Sangita Tayade     | 191390084              |
| 148      | 28    | Karan Dhanraj Bhongare      | Sangita Bhongare   | 191390088              |
| 147      | 29    | Akshay Dilip Patil          | Ujwala Patil       | 191390089              |

Sant Gadge Maharal Art's, Commerce & Science College WALGAON, Dist. Amravati.

COURSE NAME: - Bachelor Of Commerce (Semester Pattern)

Academic Session - 2020-19( First Semester )

DATE: 23/01/ 2023 11:36:56 AM







COURSE NAME: - Bachelor Of Commerce (Semester Pattern)

Academic Session - 2020-19( First Semester )

DATE: 23/01/ 2023 11:36:56 AM

COLLEGE CODE / NAME: 139 Sant Gadge Maharaj Art, Commerce And Science College, Walgaon



| 500 | -     | Student Name                  | Mother Name         | Enrollment /<br>PRN No |
|-----|-------|-------------------------------|---------------------|------------------------|
| 17  | 9 59  | Puja Purushottamrao Pande     | Rekha Pande         | 191390127              |
| 18  | 0 60  | Himanshu Pravinsingh Gaharwar | Rupa Gaharwar       | 191390128              |
| 18  | 61    | Kuldip Vinaykarao Jamnekar    | Nalini Jamnekar     | 191390129              |
| 18  | 9 62  | Divya Sunil Gudadhe           | Aruna Gudadhe       | 191390130              |
|