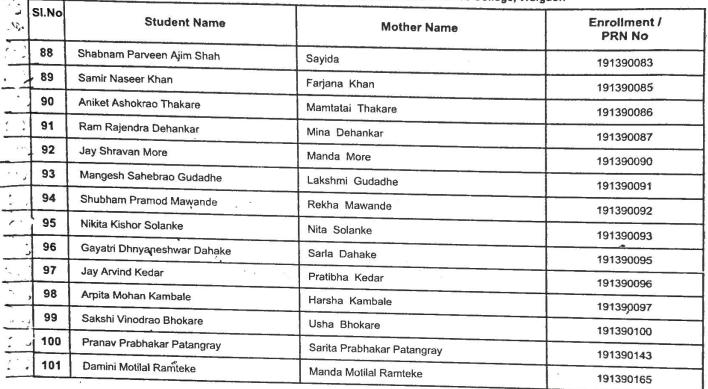

h Ingale       | Shila Ingale      | 191390077              |
| ·       | 84    | Anjali Santosh Pandit        | Sangita Pandit    | 191390078              |
| 1       | 85    | Kuldip Jayprakash Bobade     | Mangla Bobade     | 191390079              |
|         | 86    | Gaurav Ashokrao Samarth      | Chanda Samarth    | 191390081              |
| 4.      | 87    | Kashif Iqbal Rafioddin       |                   | 191390082              |

Sant Sadge Maharaj Art's, Sant Sadge Maharaj Art's, Grand arte & Science College Grand arte & Science College WALGAON, Dist. Amravati.

COURSE NAME: - Bachelor of Arts (Semester Pattern)

Academic Session - 2020-19( First Semester )

DATE: 23/01/ 2023 11:35:46 AM

COLLEGE CODE / NAME: 139 Sant Gadge Maharaj Art, Commerce And Science College, Walgaon



PRINCIPAL Sant Gadge Maharaj Art's, Commerce & Science College WALGAON, Dist. Amrayari.



#### ENROLMENT 'A' FORMAT 2019 - 2020

Name Of College: Sant Gadge Maharaj Arts, Commerce & Science College, Walgaon (139)

|       |              |              |            |             |               | Class         | · BA - I                                  |                     |                              |              |
|-------|--------------|--------------|------------|-------------|---------------|---------------|-------------------------------------------|---------------------|------------------------------|--------------|
| Sr.No | Enrolment No |              | Name       | of Student  |               | Date of Birth | Eligible                                  | Board/