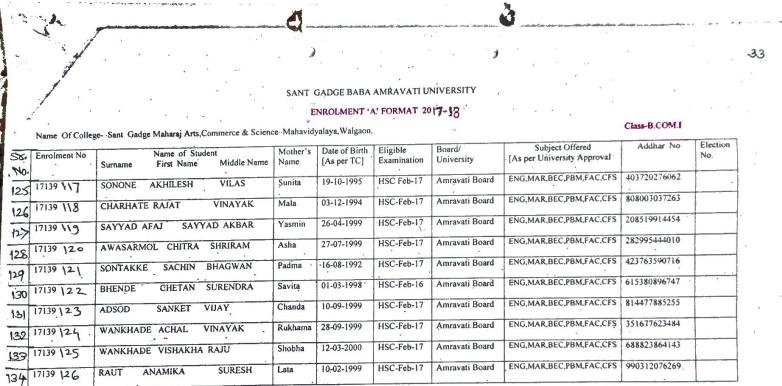

ENROLMENT 'A' FORMAT 2017-18

Mahavidyalaya, Walgaon. ..

| Name Of College | e- Sant Gadge Maharaj Arts, Commerce & Science | e ivialiavidy.   | anaya, anguetti              |                         |                      |                                             | Addhar No    | Election |
|-----------------|------------------------------------------------|------------------|------------------------------|-------------------------|----------------------|---------------------------------------------|--------------|----------|
| Enrolment No    | Name of Student Surname First Name Middle Name | Mother's<br>Name | Date of Birth<br>[As per TC] | Eligible<br>Examination | Board/<br>University | Subject Offered [As per University Approval | *            | No.      |
| <u> </u>        | ANU PAG                                        | Mangala          | 16-05-1999                   | HSC Feb-17              | Amravati Board       | ENG,MAR,SOC,POL,HEC                         | 650852527695 | -        |
| 17139 \\        | GAWAI MADHURI ANILRAO                          | iviangata        |                              |                         | Amravati Board       | ENG,MAR,POL,HIS,SOC                         | 506266966517 |          |
| 17139 \2        | ABDUL SOHEL ABDUL                              | Wahida           | 07-07-1997                   | HSC-Feb-17              | Amravati Board       | 2000                                        | 505050157801 | -        |
|                 | GIRI AKASH PRAKASHRAO                          | Shushma          | 24-01-1996                   | HSC-Feb-17              | Amravati Board       | ENG,MAR,HIS,POL,ECO                         | 507070157891 |          |
| 17139 13        | Old III                                        |                  | 11.04.1000                   | HSC-Feb-17              | Amravati Board       | ENG,MAR,POL,MLT,HEC                         | 768735893244 |          |
| 17139 14        | KOTHARE RUPALI MANOJRAO                        | Rajkanya         | 11-04-1999                   | H3C-160-17              |                      |                                             | 416928371618 | -        |
| 17170 16        | ABDUL MOHSIN ABDUL KARIM                       | Shahnaj          | 11-03-1999                   | HSC-Feb-17              | Amravati Board       | ENG,MAR,SOC,POL,HIS                         |              | 1.       |
| 17139 15.       | •                                              | Laxmi            | 23-08-1999                   | HSC-Feb-17              | Amravati Board       | ENG,MAR,MLT,POL,HEC                         | 530259583009 |          |
| 17139 \ 6       | RATHOD ANKITA RAMESH                           | Laxim            | - 17                         |                         | Lti Daned            | ENG,MAR,MLT,POL,HEC                         | 552898921989 |          |
| 17139 \ 7       | BRAHMANE PUNAM VUAY                            | Asha             | 24-10-1999                   | HSC-Feb-17              | Amravati Board       | 1                                           |              | -        |
|                 | 1                                              | Mamta            | 19-07-1999                   | HSC-Feb-17              | Amravati Board       | ENG,MAR,POL,MLT,HEC                         | 278195441802 |          |
| 17139 \8        |                                                |                  | 1 1006                       | HSC-Feb-17              | Amravati Board       | ENG,MAR,ECO,POL,SOC                         | 221730729836 |          |
| 17139 \9        | THETE SURAJ DNYANESHWAR                        | Lakshmi          | 12-03-1996                   | HSC-reo-17              |                      |                                             | 470726157260 | -        |
| .5              | MESHRAM ANKUSH HARI                            | Kumut            | 25-01-1994                   | HSC-Feb-17              | . Amravati Board     | ENG,MAR,ECO,POL,SOC                         | 478736152360 |          |
| 17139 20.       | MESHAMI AIRCOIL ILL                            | - F              |                              |                         |                      |                                             |              |          |

have verified & confirmed from all original document of the student & he/she is eligible for the said course, subject, medium which is recognized by the university. As per university rules student is eligible for the enrolment, hence recommended.

Sant Gadge Maharal Art's, Commerce & Science College WALGAON, Dist. Amravati.

उप कुलतिचिह (नामांकन) तंत गाडने बाबा अवरावती विद्यापीठ

3

ENROLMENT 'A' FORMAT 2017-18

Name Of College- Sant Godge Maharaj Arts, Commerce & Science Mahavidyalaya, Walgaon.