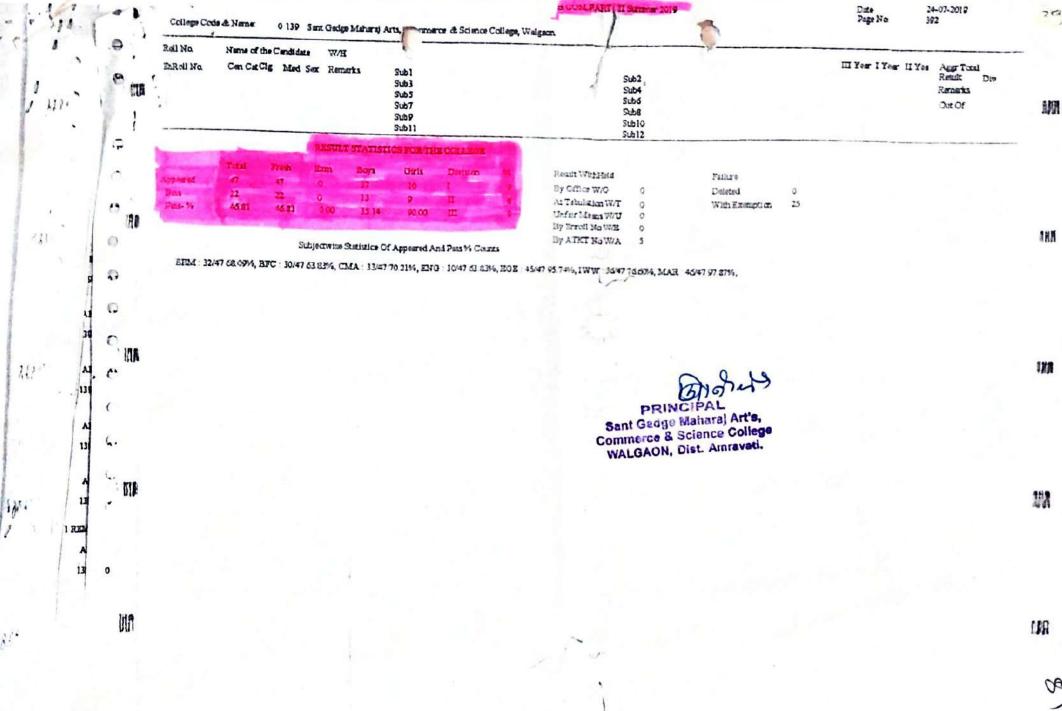

PRINCIPAL Sant Gadge Maharaj Art's, Commerce & Science College WALGAON, Dist. Amravati.

2.6.2 Pass percentage of Students during last five years

| Year    | Programme<br>Code | Programme<br>Name | Number of students appeared in the final year examination | Number of students<br>passed in final year<br>examination |
|---------|-------------------|-------------------|-----------------------------------------------------------|-----------------------------------------------------------|
| 2020-21 | B.A. Sem VI       | B.A. Sem VI       | 58                                                        | 58                                                        |
|         | B.com Sem VI      | B.com Sem<br>VI   | 46                                                        | 46                                                        |