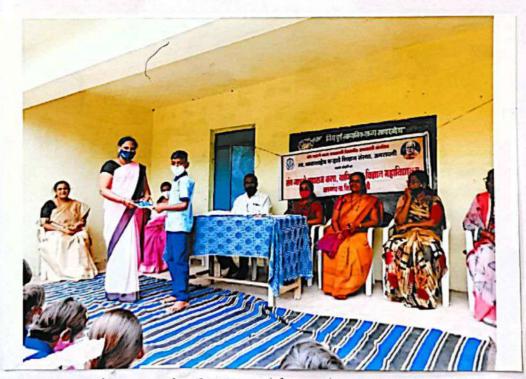

## **Extension Activity**

Name of The Programme

: Save Girl Child

Organizer

: NSS Unit .

Date

: 15.01.2018

Place of Organization

: Nanibai B.Ed College, Amravati

· Chair Person

: Dr. Anuradha Varhade

· Chief Guest

: Dr. Prakash Jawanjal

Village Benefited

: 120

· Programme Out Come

 Created awareness among the people on gender equality.

Girls and not inferior than boys in any aspects.

Not boys but girls are also the pride of family.

• Dr. Anuradha Varhade while addressing the students on the topic of child rescue.