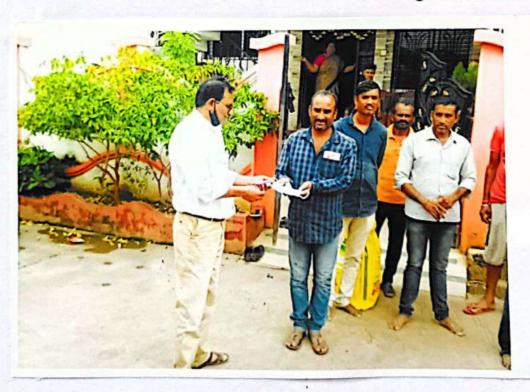

ाने आभार, भविष्यात असेच सहकार्य मिळत राहिल हिच अपेक्षा त्यांच्या सामाजिक कार्याबददल त्यांचे अभिनंदन. करीता आभार पत्न देण्यात येत आहे

सरपंच

ग्रामपंचायत कार्न्स्टा

PRINCIPAL

Sant Gadge Maharaj Art's, Commerce & Science College WALGAON, Dist. Amravati

# Sant Gadge Maharaj Arts, Commerce & Science College, Walgaon

**Extension Activity** 

· Name of the programme: Masks Distribution

Organizer : Dr. Shankar Chavhan,
 Dr. Arvind Joshi

• Date : 02/10/2020

• Name of Village : Kamunja

• Chairperson : Shri. Nilesh Varhade

Sarpanch, Kamunja

Chief Guest : Shri Tulasiramji Varhade

Ex.Sarpanch, Kamunja

• Village Benefited : 80:

Programme Out Come :

1) Awareness about COVID -19

 Preventive measers for controlling COVID-19

 Create mass awareness among villagers about regular use of mask



Distribution of mask to villagers of kamunja

PRINCIPAL

Sant Gedge Wahara] Art's, Commerce & Bosence College WALGACN, Dist. Amravati







Sant Becke Maheraj Art's, Commerce & Science College WALGAON, Dist Amravati

# Sant Gadge Maharaj Arts, Commerce & Science College, Walgaon

**NSS Activity** 

 Name of the programme: Distribution Fruit Plant Organizer : NSS UNIT

 Date : 02/10/2020

 Name of Village : Kamunja

 Chairperson : Dr. Anuradha Varhade

Ex. Principal, SGM Colleg

Walgaon

 Chief Guest : Sau Rekha Charpe

Senior Citizen, Kamunja

 Villagers Benefited : 87.

Programme Out Come :

1) Inculcate Important Of Fruit Tree Among Villagers.

2) Create Environment Awareness Among Rural Woman.

3) Increase Participation Of Rural Woman In Tree Plantation & Conservation



Distribution