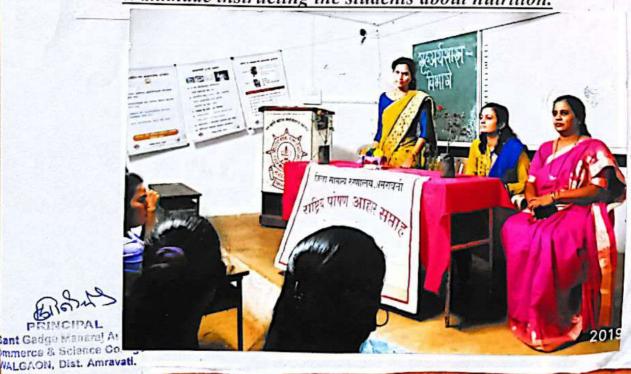

## **Extension Activity**

Name of The Programme

: Save Girl Child

Organizer

: NSS Unit .

Date

: 15.01.2018

Place of Organization

: Nanibai B.Ed College, Amravati

· Chair Person

: Dr. Anuradha Varhade

· Chief Guest

: Dr. Prakash Jawanjal

Village Benefited

: 120

· Programme Out Come

 Created awareness among the people on gender equality.

Girls and not inferior than boys in any aspects.

Not boys but girls are also the pride of family.

• Dr. Anuradha Varhade while addressing the students on the topic of child rescue.

| Dr. Anuradha Varhade while addressing the students on the principal principal sant Gadge Maharaj Art's, Sant Gadge Maharaj Art's, Commerce & Science College wal GAON, Dist. Amravati.