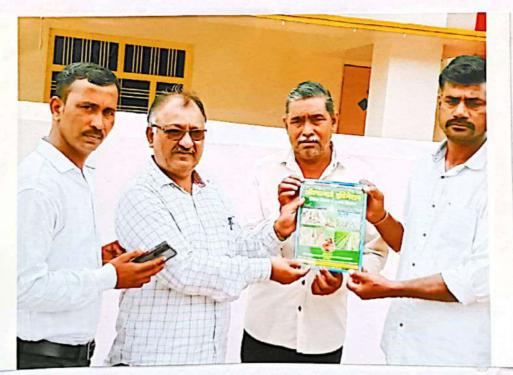

## **Extension Activity**

Name of The Programme

: Hagandari Mukta Gram Abhiyan

Organizer

: Dr. Shankar Chavhan & Dr. Arvind Joshi

Date

: 16.08.2018

Name Of Village

: Rewsa

· Chair Person

: Dr. Dinesh Nichit

· Chief Guest

: Mr. Ramesh Bansod

· Village Benefited

: 60

· Programme Out Come

1) To stop epidemic diseases, everyone must use toilet.

2) Avoid doing toilet in open space.

 Open space toilet makes our village area dirty due to that many disease can spread.

• College students carrying out awareness about 'Hagandarimukt' at Revsa.