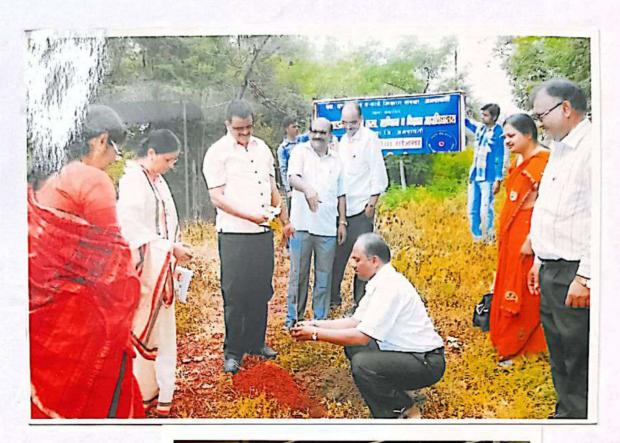

## **Extension Activity**

Name of The Programme

: Tree Plantation

Organizer

: NSS Unit

Date

: 01.07.2017

· Name Of Village

: Kamunja

· Chair Person

: Dr. Anuradha Varhade

· Chief Guest

: Mr. Ramrao Dhote

Village Benefited

: 140

Programme Out Come

:

- 1) It is the need of world to control pollution.
- 2) Trees keep our planet cool.
- 3) Trees control soil erosion.

• Volunteers planting trees under the National Service Scheme at Kamunja.

> Sant Gadge Makard Art's Commerce & Science of WALGAON, DIST Amravan