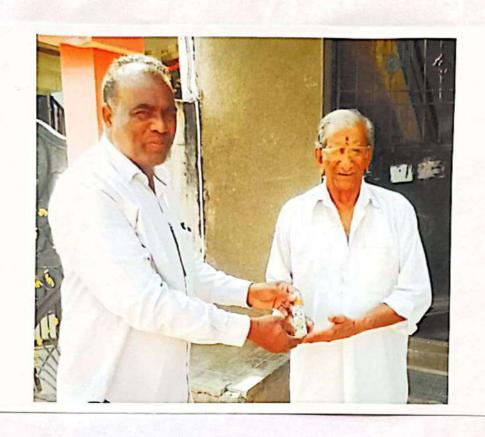

## **Extension Activity**

Name of The Programme

: Eye Donation Abhiyan

Organizer

: NSS Unit

Date

: 03.02.2018

Name Of Organization

: Bhivapurkar Andha Vidyalay, Amravati

Chair Person

: Dr.Aakash Varhade

: Mr. Patil Saheb

Chief Guest

Benefited

: 90

Programme Out Come

- 1) Social awareness regarding organs donation.
- 2) One can see life after death.
- Eye donation can be life changing movement for receiver.

Dr. Akash Varhade guidance to students on eye donation.

PRINCIPAL
PANT Gadge Maharaj Art's,
MHERCO & Science Collego
WALGAON, Dist. Amravati.