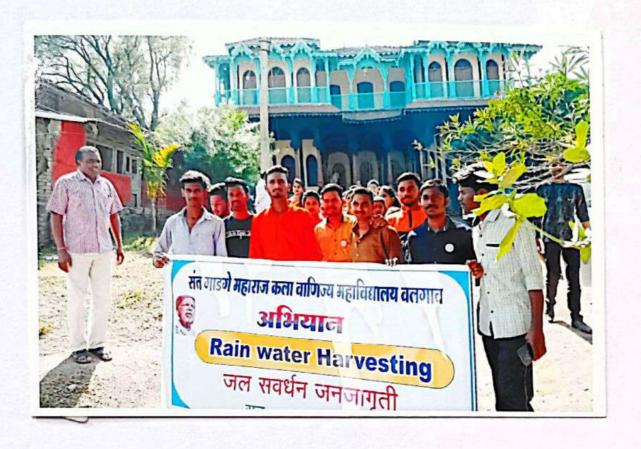

## Late Babasaheb Varhade Education Society Amravati's

Sant Gadge Maharaj Arts, Commerce & Science Mahavidhyalaya, Walgaon. Dist. Amravati.

Established: 1991

**AISHE CODE: C-43089** 

Website: sgmmwalgaon.org