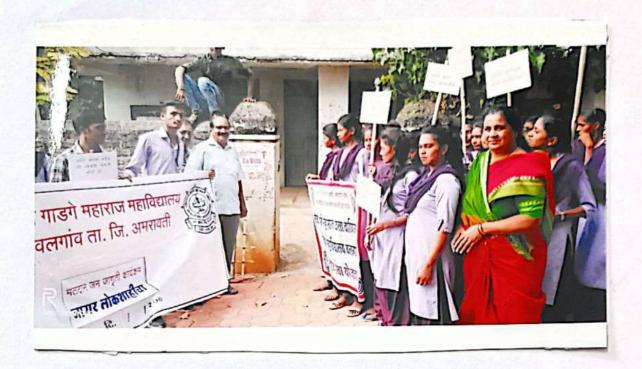

ant Gadge Maharaj Art's,
Commerce & Science College
WALGAON, Dist. Amravati.

In charge Program.

# Sant Gadge Maharaj Arts Commerce & Science College, Walgaon.

#### **Extension Activity**

Name of The Programme

: Voter Awareness Programme

Organizer

: NSS Unit 1

Date

: 19.09.2019

Name Of Village

: Kamunja

Chair Person

: Dr. Dinesh Nichit

· Chief Guest

: Mr.Nilesh Varhade

· Village Benefited

: 26

Programme Out Come

Voting in the primary right of every
 Indian Citizen.

Each and every vote is important to elect right representative.

It is the Constitutional right that every
 Years and above citizen can vote.



Volunteers conducting voting awareness under the National
 Service Scheme at Kamunja.

sant Gadge Manaraj Art's, Commerce & Science College WALGAON, Dist. Amravati.





PRINCIPAL
Sant Gadge Maharaj Art's,
Commerce & Science College
WALGAON, Dist. Amravati.

#### Sant Gadge Maharaj Arts, Commerce & Science College, Walgaon Students Attendence Sheet

| Sr.N    | rotel Awasonoss Perz   | Class     | 156 ; 12/09/20 |
|---------|------------------------|-----------|----------------|
|         | 41                     | Class     | Sign.          |
| 11 2    | 1121 8, 2/314,         | B. AI     | Caudio A Good  |
| 4 >     | (मर्ग ३. स्विवर्ष      | B. A.I    | D.A . Sonadala |
| 3 7, -  | श्रिपा यं जाराकी       | 13. A.I   | Street Just    |
| 4 3,    | गाना में राष्ट्रक      | 17. H. I  | .A.r. Delle    |
| 5 3, 9  | HIGH THY SINCE         | 13. A. I  | D.M. Runte     |
| 01 ~    | 1841 19 311510         | 13. A.I   | SiVGON         |
| 7 2 121 |