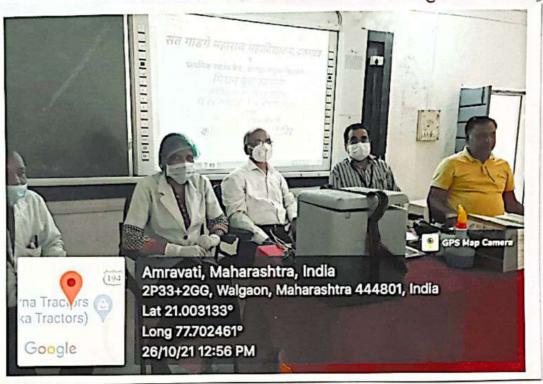

## Late Babasaheb Varhade Education Society Amravati's

Sant Gadge Maharaj Arts, Commerce & Science Mahavidhyalaya, Walgaon. Dist. Amravati.

Established: 1991

**AISHE CODE: C-43089** 

Website: sgmmwalgaon.org

## **DOCUMENTS**

**CRITERION - 3** 

Criteria 3 – Research, Innovations and Extension

**Key Indicator 3.4 – Extension Activities** 

3.4.3: Number of extension and outreach Programs conducted by the institution through organized forums including NSS/NCC with involvement of community during the last five years.