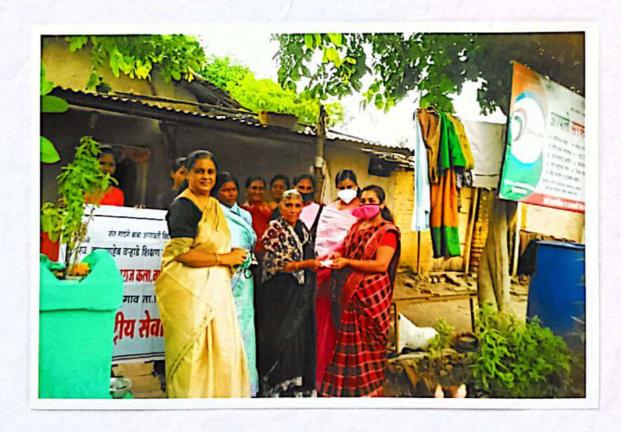

## **Extension Activity**

Name of The Programme

: Save Girl Child

Organizer

: NSS Unit .

Date

: 15.01.2018

Place of Organization

: Nanibai B.Ed College, Amravati

· Chair Person

: Dr. Anuradha Varhade

· Chief Guest

: Dr. Prakash Jawanjal

Village Benefited

: 120

· Programme Out Come

 Created awareness among the people on gender equality.

Girls and not inferior than boys in any aspects.

Not boys but girls are also the pride of family.

• Dr. Anuradha Varhade while addressing the students on the topic of child rescue.

| Dr. Anuradha Varhade while addressing the students on the principal principal sant Gadge Maharaj Art's, Sant Gadge Maharaj Art's, Commerce & Science College wal GAON, Dist. Amravati.