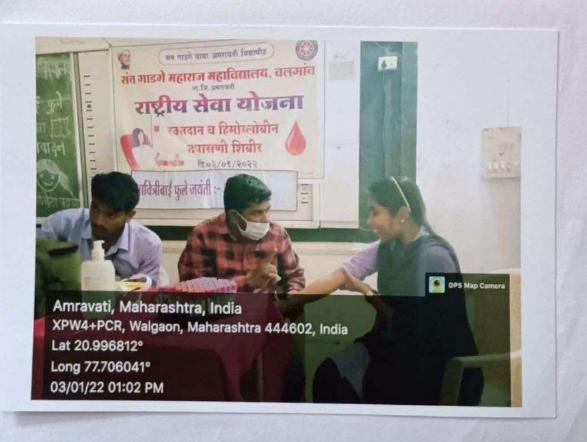

## **Students Attendence Sheet**

Activity:

Organized By:

| Class     | Sign.                                                                                                                                                                                                                                                                                                                                                                                             |
|-----------|---------------------------------------------------------------------------------------------------------------------------------------------------------------------------------------------------------------------------------------------------------------------------------------------------------------------------------------------------------------------------------------------------|
| Blow. I   | Tsshok                                                                                                                                                                                                                                                                                                                                                                                            |
|           | ff. Kale                                                                                                                                                                                                                                                                                                                                                                                          |
|           | Horner                                                                                                                                                                                                                                                                                                                                                                                            |
| 1006211   | #ww.Kar                                                                                                                                                                                                                                                                                                                                                                                           |
|           | for rod                                                                                                                                                                                                                                                                                                                                                                                           |
|           | formery-                                                                                                                                                                                                                                                                                                                                                                                          |
|           | Schurk                                                                                                                                                                                                                                                                                                                                                                                            |
|           | Ptschale                                                                                                                                                                                                                                                                                                                                                                                          |
|           | ₹ ·                                                                                                                                                                                                                                                                                                                                                                                               |
| BlowTI    | Bla                                                                                                                                                                                                                                                                                                                                                                                               |
| 18lam II  | Defen                                                                                                                                                                                                                                                                                                                                                                                             |
| 1 Row I   | ALL.                                                                                                                                                                                                                                                                                                                                                                                              |
| Man D     | 311 A Kach                                                                                                                                                                                                                                                                                                                                                                                        |
| Blanc. II | Famile                                                                                                                                                                                                                                                                                                                                                                                            |
| BlomEt    | STER                                                                                                                                                                                                                                                                                                                                                                                              |
| Pean D    | PARE .                                                                                                                                                                                                                                                                                                                                                                                            |
|           | spir                                                                                                                                                                                                                                                                                                                                                                                              |
|           | DRAPIE                                                                                                                                                                                                                                                                                                                                                                                            |
| Minuto    | VOX                                                                                                                                                                                                                                                                                                                                                                                               |
| Bennis    | Bu                                                                                                                                                                                                                                                                                                                                                                                                |
| Brane I   | Auc                                                                                                                                                                                                                                                                                                                                                                                               |
| money     | Stulul                                                                                                                                                                                                                                                                                                                                                                                            |
|           | Blow II  Blow II |

MLIMULL Signature of Organiser Signature of NAAC Co-ordinator

Signature of Principal
PRINCIPAL
TO GRAGE Raharaj Art's,
AUTO & Science College
VIALGAON, Dist. Amravati.