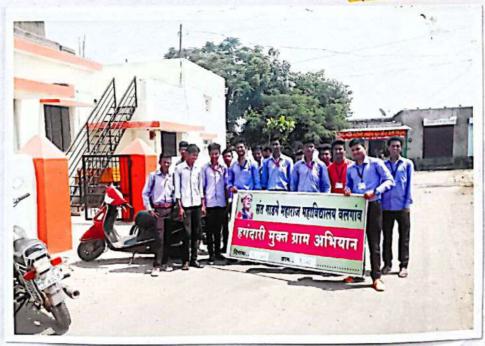

## **Extension Activity**

Name of The Programme

: Hagandari Mukta Gram Abhiyan

Organizer

: Dr. Shankar Chavhan & Dr. Arvind Joshi

Date

: 16.08.2018

Name Of Village

: Rewsa

· Chair Person

: Dr. Dinesh Nichit

· Chief Guest

: Mr. Ramesh Bansod

· Village Benefited

: 60

· Programme Out Come

1) To stop epidemic diseases, everyone must use toilet.

2) Avoid doing toilet in open space.

 Open space toilet makes our village area dirty due to that many disease can spread.

• College students carrying out awareness about 'Hagandarimukt' at Revsa.

PRINCIPAL
Sant Gadge Maharaj Art's,
Commerce & Science College
WALGAON, Dist. Amravati.