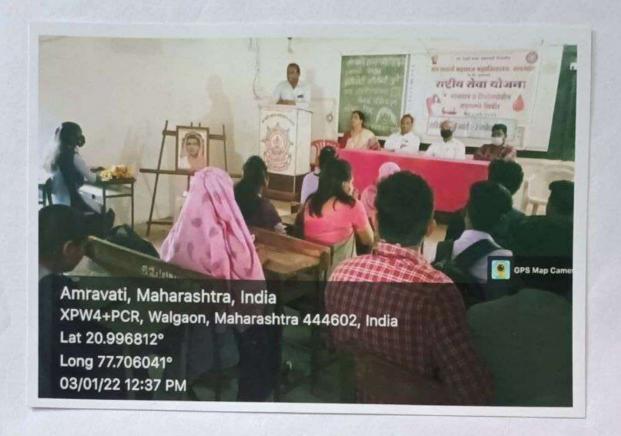

्र)

"NAAC Accredited C+ Grade"

(कार्यालय / ०७२१ - २३८६२७६, निवास : -(०७२१) २५३०९४३

अध्यक्ष

प्राचार्य

डॉ. आकाश अ. वन्हाडे

डॉ. दिनेश निचित

जाक एस / जा / एन / 229/21

दिनांक: मिं 39/92/29

प्रती

मा. वैद्यकीय अधिकारी

प्राथमिक आरोग्य केंद्र

वलगाव.

विषय:- आपल्या केंद्रा मार्फत आमचे महाविद्यालय मध्ये विद्यार्थ्यांचे रक्तगट व हिमोग्लोबीन तपासणी करणे बाबत. (कि 02/09/2022 कि वह स्व 09:00) महोदय,

उपरोक्त संदर्भकित विषयान्वये आपणांस विनंती करण्यात येते कि स्व. वावासाहेब वर्हाडे शिक्षण संस्था अमरावती द्वारा संचालित संत गाड़गे महाराज महाविद्यालय वलगाव येथे विद्यार्थ्यांचे रक्तगट व हिमोल्गोबीन तपासणी करिता शिबिर आयोजित करून उपकृत करावे. हि विनंती.

\* इवनगर व हिमोग्टोबीन नपारकी \*

160 03/69/2022 20 210 99:00 01. यानार्थं

संत गाड़गे महाराज कला,वाणिज्य व विज्ञान महाविद्यालय, वलगाव

31.12.2)





PRINCIPAL
Sant Gadge Waharaj Art's,
Commerce & Science College
WALGAON, Dist. Amravati.



# क्रांतीज्योती सावित्रीबाई फुले जयंती साजरी

#### अमरावती/का.प्र.

गाडगेमहाराज संत महाविद्या लय बलगाव येथे सावित्रीबाई फुले जयंती साजरी करण्यात आली. कार्यक्रमाचे अध्यक्षस्थानी प्राचार्य, डॉ. दिनेश निचित तर प्रमुख अतिथी म्हणून डॉ अरविंद जोशी व प्रा. वर्सत ठाकरे होते. कार्यक्रमानिमित्ताने विद्यार्थ्यांचे हिमोग्लोबिन व रक्तगट तपासणी शिबीर घेण्यात आले.

या कार्यक्रमाचे प्रास्ताविक डॉ शंकर चव्हाण ह्यांनी केले त्या-ंनी आपल्या प्रास्ताविकात सावित्रीबाई फुले यांच्या जीवनावर व त्यांनी केलेल्या कार्याची विद्यार्थीना माहिती दिली.

प्रमुख अतिथी डॉ अरविंद जोशी व प्रा. वसंत ठाकरे ह्यांनी सावित्रीबाई फुले यांचे स्त्री



शिक्षणातील योगदान त्यांचे कार्य व महिलांसाठी केलेल्या कार्यावर प्रकाश टाकला.

दिनेश निचित