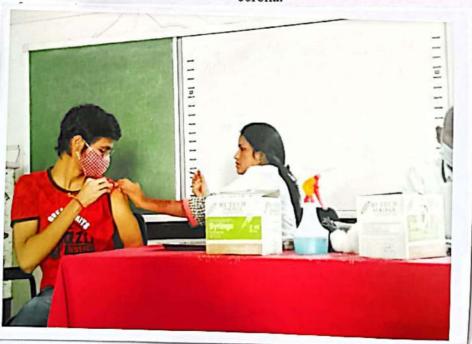

| 100         |                     |

Signature of Organize

Signature of NAAC

Coordinator

Signature of Principal

110 Gadge Maharaj Art's, Liserce & Science College vyALGAON, Diet. Amravati.

## Sant Gadge Maharaj Arts Commerce & Science College, Walgaon.

#### **Extension Activity**

Name of The Programme

: Covid -19 Vaccination Camp.

Organizer

: NSS Unit

Date

: 08/01/2022

· Place of Organization

: Sant Gadge Maharaj college, Walgaon

· Chair Person

: Dr. Dinesh W. Nichit

Chief Guest

: Dr. Ganesh Patil

Beneficiary

: 68

· Programme Out Come

: 1) People are aware from precautionary measure.

Every Villager Came for vaccination.
 They gave grate response to vaccination camp.

3) Students a aware about the two dose of vaccine.

4) vaccine is only way to stop deadly corona.



Students getting Corona vaccine.

PRINCIPAL
Sant Gadge Maharaj Art's,
merce & Science College
AND, Dist. Amravati.

#### स्व. बाबासाहेब वऱ्हाडे शिक्षण संस्था, अमरावती द्वारा संचालित



# संत गाडगे महाराज कला, वाणिज्य व विज्ञान महाविद्यालय वलगांव. जि. अमरावती (महाराष्ट्र)

"NAAC Accredited C+ Grade"

(कार्यालय / ०७२१ - २३८६२७६, निवास : -(०७२१) २५३०९४३

अध्यक्ष

प्राचार्य

डॉ. आकाश अ. वन्हाडे

डॉ. दिनेश निचित

जा.क एटा जी एम (क) 230 नि: गु.च्ना. 2020 प्रति,

दिनांक: 06/01/2022

मा. वैघिकय अधिकारी प्राथमिक आरोग्य् केंद्र वलगांव.

विषय: - आपल्या आरोग्य् केंद्रामार्फत आमचे महाविघालयामध्ये कोविड-

19 प्रार्द्भाव नियंत्रणाकरीता लसीकरण मोहीम राबविण्याबाबत. संदर्भ :- शासन निर्णय क्र. 2021/प्र.क्र.6/विशि-3 मुंबई दि. 13.ऑक्टोंबर 2021 महोदय,

उपरोक्त संर्दभांकित विषरण्न्वये आपणास विनंती करण्यात येते