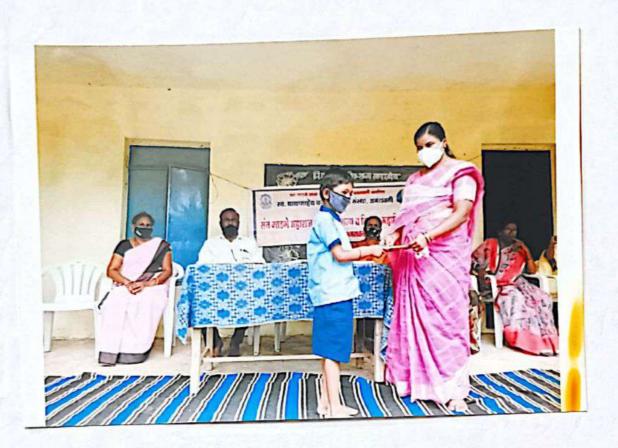

## **Extension Activity**

Name of The Programme

: Save Girl Child

Organizer

: NSS Unit .

Date

: 15.01.2018

Place of Organization

: Nanibai B.Ed College, Amravati

· Chair Person

: Dr. Anuradha Varhade

· Chief Guest

: Dr. Prakash Jawanjal

Village Benefited

: 120

· Programme Out Come

 Created awareness among the people on gender equality.

Girls and not inferior than boys in any aspects.

Not boys but girls are also the pride of family.

• Dr. Anuradha Varhade while addressing the students on the topic of child rescue.

| Dr. Anuradha Varhade while addressing the students on the principal principal sant Gadge Maharaj Art's, Sant Gadge Maharaj Art's, Commerce & Science College wal GAON, Dist. Amravati.