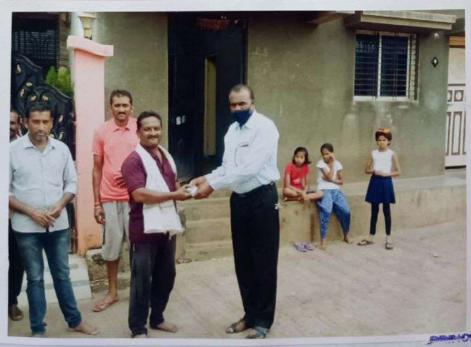

## **Extension Activity**

· Name of The Programme

: Plastic Eradication Awareness Programme

Organizer

: Dr. Shankar Chavhan & Dr. Arvind Joshi

Date

: 04.10.2018

· Name Of Village

: Rewasa

· Chair Person

: Dr. Dinesh Nichit

· Chief Guest

: Mr. Dilip Tayade

Village Benefited

: 57

Programme Out Come

1) Plastic doesn't decay for many years.

2) Plastic decreases water obsorbation

capacity of land.

3) It's need to aware people on bad effect of

plastic use.

College students raising awareness about plastic eradication at Revasa.