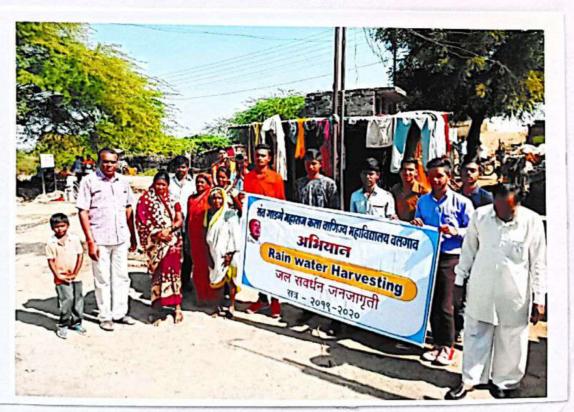

## Late Babasaheb Varhade Education Society Amravati's

Sant Gadge Maharaj Arts, Commerce & Science Mahavidhyalaya, Walgaon. Dist. Amravati.

Established: 1991

**AISHE CODE: C-43089** 

Website: sgmmwalgaon.org