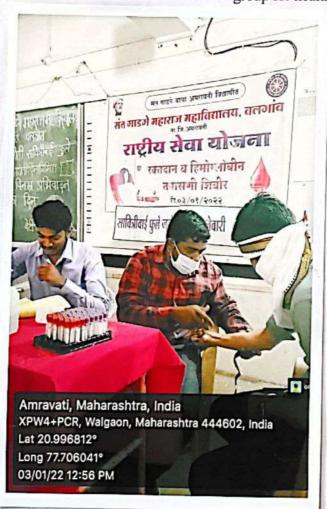

/7   | 9730363381  |                   | 26.142)          | Parcyly    |
| ) 2_      | Akshay P. Thakar               | Asegoien  | 9637010912  | 20/10/204         |                  | AL         |

PRINCIPAL Sant Gadge Maharaj Art's, Le nauero di Science College Voluncia, Diet. Amravati,

#### Sant Gadge Maharaj Arts Commerce & Science College, Walgaon. Extension Activity

Name of The Programme : Hemoglobin Testing Camp .

• Organizer : NSS Unit

• Date : 03/01/2022

Place of Organization : Sant Gadge Maharaj college, Walgaon

Chair Person : Dr. Dinesh W. Nichit

Chief Guest : Sharayya Sarode

Beneficiary : 72

components.

Programme Out Come : 1) Aware about any deficiency in blood

2) Chronic diseases can be identify.

3) Everyone gate to know their blood group for health perspective.



Blood and Hemographin Testing of Stylent.

PRINCIPAL
Sant Gadge Maharaj Ari's,
Cummerce & Science Collège
WALGAON, Dist. Amravati.

#### स्व. बाबासाहेब वऱ्हाडे शिक्षण संस्था, अमरावती द्वारा संचालित



# संत गाडगें महाराज कला, वाणिज्य व विज्ञान महाविद्यालय वलगांव. जि. अमरावती (महाराष्ट्र)

"NAAC Accredited C+ Grade"

(कार्यालय / ०७२१ - २३८६२७६, निवास : -(०७२१) २५३०९४३

अध्यक्ष

प्राचार्य

डॉ. आकाश अ. वन्हाडे

डॉ. दिनेश निचित

जाक एस / जा / एन / 229/21

दिनांक: मिं 39/92/29

प्रती

मा. वैद्यकीय अधिकारी

प्राथमिक आरोग्य केंद्र

वलगाव.

विषय:- आपल्या केंद्रा मार्फत आमचे महाविद्यालय मध्ये विद्यार्थ्यांचे रक्तगट व हिमोग्लोबीन तपासणी करणे बाबत. (कि 02/09/2022 कि वह स्व 09:00) महोदय,

उपरोक्त संदर्भकित विषयान्वये आपणांस विनंती करण्यात येते कि स्व. वावासाहेब वर्हाडे शिक्षण संस्था अमरावती द्वारा स