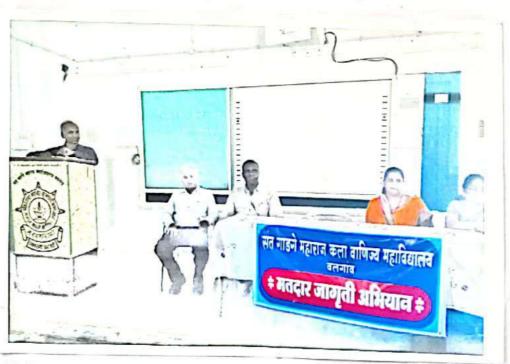

## **Extension Activity**

· Name of The Programme

: Plastic Eradication Awareness Programme

Organizer

: Dr. Shankar Chavhan & Dr. Arvind Joshi

Date

: 04.10.2018

· Name Of Village

: Rewasa

· Chair Person

: Dr. Dinesh Nichit

· Chief Guest

: Mr. Dilip Tayade

Village Benefited

: 57

Programme Out Come

1) Plastic doesn't decay for many years.

2) Plastic decreases water obsorbation

capacity of land.

3) It's need to aware people on bad effect of

plastic use.

College students raising awareness about plastic eradication at Revasa.

Cent Gadge Maharaj Art's, amerce & Science College WALGAON, Dist. Amravati.

HIGH SCHOOL
REVOSO

PRINCIPAL Sant Gadge Maharaj Art's, Commerce & Science College WALGAON, Dist. Amravati. PriMARY school

REYSA