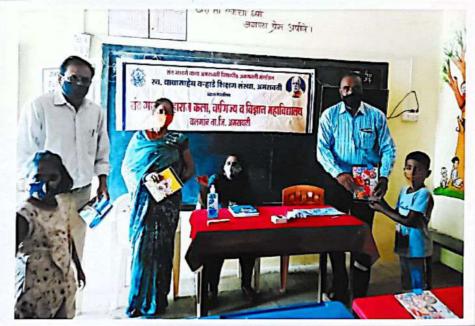

## **Extension Activity**

· Name of The Programme

: Plastic Eradication Awareness Programme

Organizer

: Dr. Shankar Chavhan & Dr. Arvind Joshi

Date

: 04.10.2018

· Name Of Village

: Rewasa

· Chair Person

: Dr. Dinesh Nichit

· Chief Guest

: Mr. Dilip Tayade

Village Benefited

: 57

Programme Out Come

1) Plastic doesn't decay for many years.

2) Plastic decreases water obsorbation

capacity of land.

3) It's need to aware people on bad effect of

plastic use.

College students raising awareness about plastic eradication at Revasa.