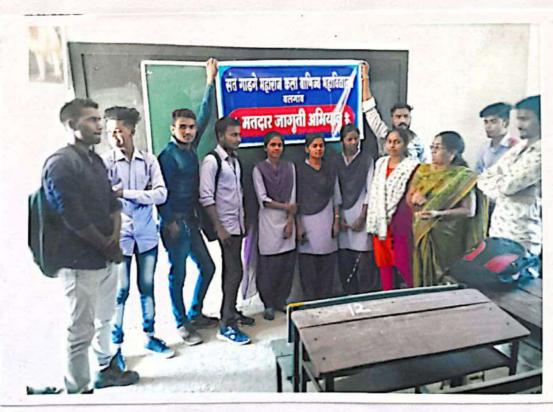

## Late Babasaheb Varhade Education Society Amravati's

Sant Gadge Maharaj Arts, Commerce & Science Mahavidhyalaya, Walgaon. Dist. Amravati.

Established: 1991

**AISHE CODE: C-43089** 

Website: sgmmwalgaon.org