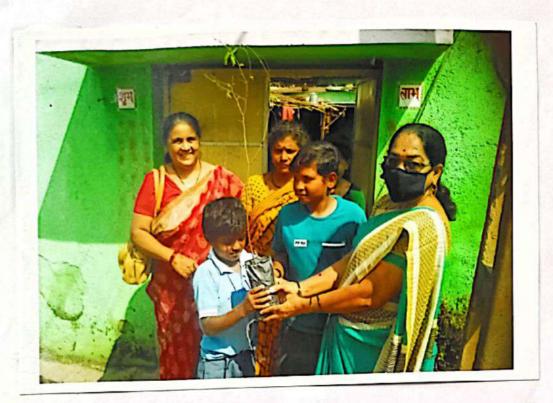

## **Extension Activity**

Name of The Programme

: Save Girl Child

Organizer

: NSS Unit .

Date

: 15.01.2018

Place of Organization

: Nanibai B.Ed College, Amravati

· Chair Person

: Dr. Anuradha Varhade

· Chief Guest

: Dr. Prakash Jawanjal

Village Benefited

: 120

· Programme Out Come

 Created awareness among the people on gender equality.

Girls and not inferior than boys in any aspects.

Not boys but girls are also the pride of family.

• Dr. Anuradha Varhade while addressing the students on the topic of child rescue.

| Dr. Anuradha Varhade while addressing the students on the principal principal sant Gadge Maharaj Art's, Sant Gadge Maharaj Art's, Commerce & Science College wal GAON, Dist. Amravati.