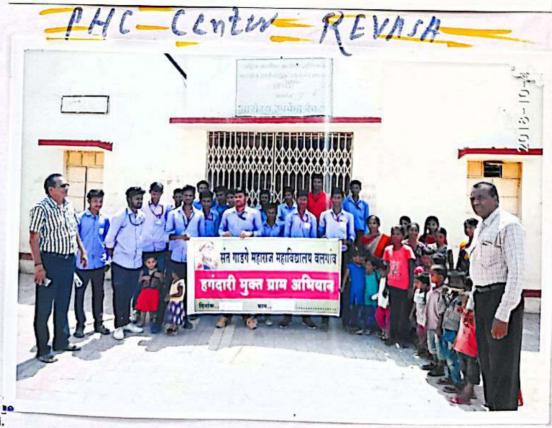

## **Extension Activity**

Name of The Programme

: Hagandari Mukta Gram Abhiyan

Organizer

: Dr. Shankar Chavhan & Dr. Arvind Joshi

Date

: 16.08.2018

Name Of Village

: Rewsa

· Chair Person

: Dr. Dinesh Nichit

· Chief Guest

: Mr. Ramesh Bansod

· Village Benefited

: 60

· Programme Out Come

1) To stop epidemic diseases, everyone must use toilet.

2) Avoid doing toilet in open space.

 Open space toilet makes our village area dirty due to that many disease can spread.

• College students carrying out awareness about 'Hagandarimukt' at Revsa.

## GRAM. PANCHAYAT REVASA

PRINCIPAL
Sant Gadge Maharaj Art's,
merce & Science Coffens
Lucadoù, Dist. Amravas