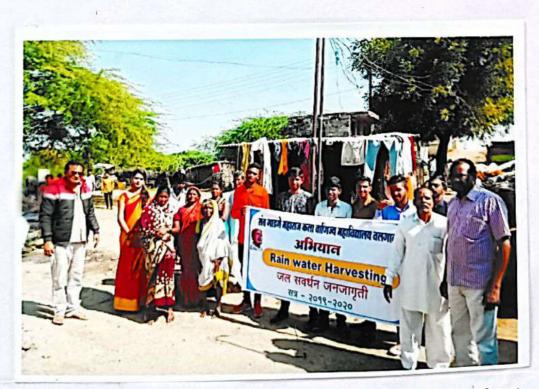

## Late Babasaheb Varhade Education Society Amravati's

Sant Gadge Maharaj Arts, Commerce & Science Mahavidhyalaya, Walgaon. Dist. Amravati.

Established: 1991

**AISHE CODE: C-43089** 

Website: sgmmwalgaon.org