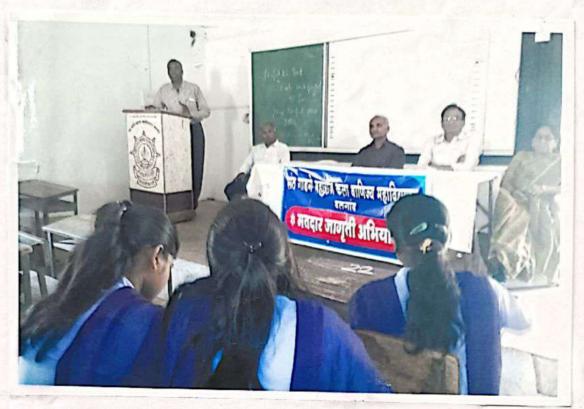

## **Extension Activity**

· Name of The Programme

: Plastic Eradication Awareness Programme

Organizer

: Dr. Shankar Chavhan & Dr. Arvind Joshi

Date

: 04.10.2018

· Name Of Village

: Rewasa

· Chair Person

: Dr. Dinesh Nichit

· Chief Guest

: Mr. Dilip Tayade

Village Benefited

: 57

Programme Out Come

1) Plastic doesn't decay for many years.

2) Plastic decreases water obsorbation

capacity of land.

3) It's need to aware people on bad effect of

plastic use.

College students raising awareness about plastic eradication at Revasa.

Cent Gadge Maharaj Art's, amerce & Science College WALGAON, Dist. Amravati.

HIGH SCHOOL
REVOSO

PRINCIPAL Sant Gadge Maharaj Art's, Commerce & Science College WALGAON, Dist. Amravati. PriMARY school

REYSA