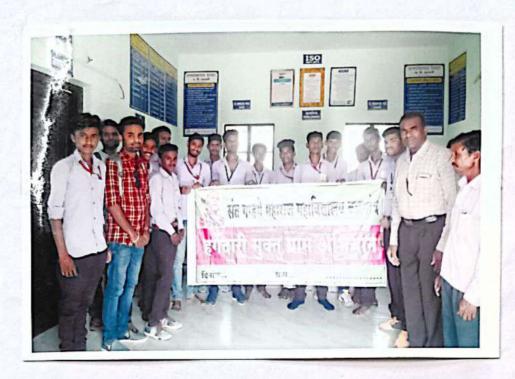

## **Extension Activity**

Name of The Programme

: Hagandari Mukta Gram Abhiyan

Organizer

: Dr. Shankar Chavhan & Dr. Arvind Joshi

Date

: 16.08.2018

Name Of Village

: Rewsa

· Chair Person

: Dr. Dinesh Nichit

· Chief Guest

: Mr. Ramesh Bansod

· Village Benefited

: 60

· Programme Out Come

1) To stop epidemic diseases, everyone must use toilet.

2) Avoid doing toilet in open space.

 Open space toilet makes our village area dirty due to that many disease can spread.

• College students carrying out awareness about 'Hagandarimukt' at Revsa.