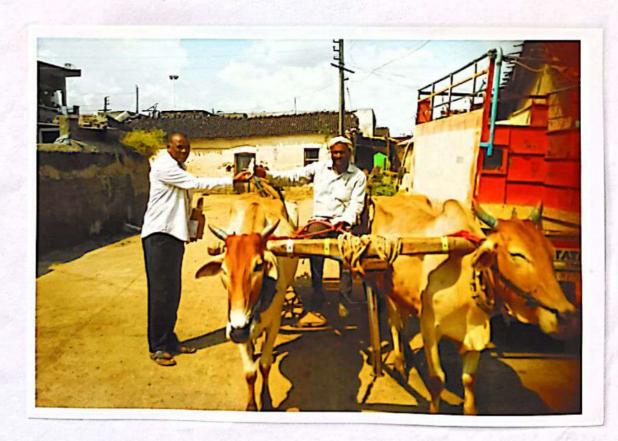

## **Extension Activity**

Name of The Programme

: Tree Plantation

Organizer

: NSS Unit

Date

: 01.07.2017

· Name Of Village

: Kamunja

· Chair Person

: Dr. Anuradha Varhade

· Chief Guest

: Mr. Ramrao Dhote

Village Benefited

: 140

Programme Out Come

:

- 1) It is the need of world to control pollution.
- 2) Trees keep our planet cool.
- 3) Trees control soil erosion.

• Volunteers planting trees under the National Service Scheme at Kamunja.

> Sant Gadge Makard Art's Commerce & Science of WALGAON, DIST Amravan