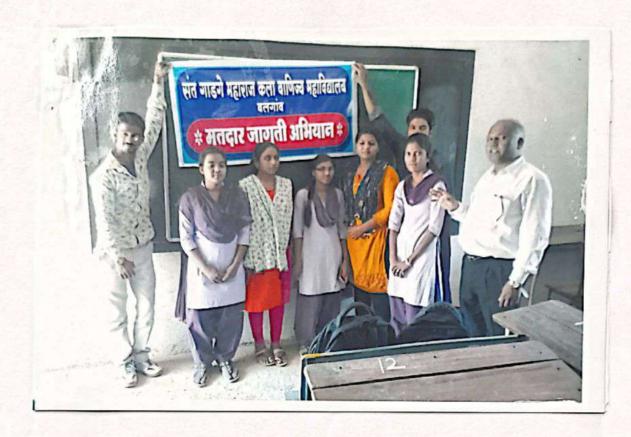

## Late Babasaheb Varhade Education Society Amravati's

Sant Gadge Maharaj Arts, Commerce & Science Mahavidhyalaya, Walgaon. Dist. Amravati.

Established: 1991

**AISHE CODE: C-43089** 

Website: sgmmwalgaon.org