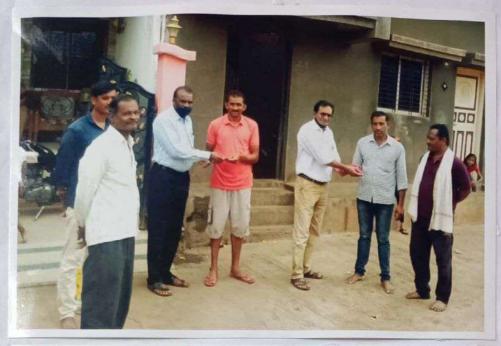

## **Extension Activity**

Name of The Programme

: Hagandari Mukta Gram Abhiyan

Organizer

: Dr. Shankar Chavhan & Dr. Arvind Joshi

Date

: 16.08.2018

Name Of Village

: Rewsa

· Chair Person

: Dr. Dinesh Nichit

· Chief Guest

: Mr. Ramesh Bansod

· Village Benefited

: 60

· Programme Out Come

1) To stop epidemic diseases, everyone must use toilet.

2) Avoid doing toilet in open space.

 Open space toilet makes our village area dirty due to that many disease can spread.

• College students carrying out awareness about 'Hagandarimukt' at Revsa.