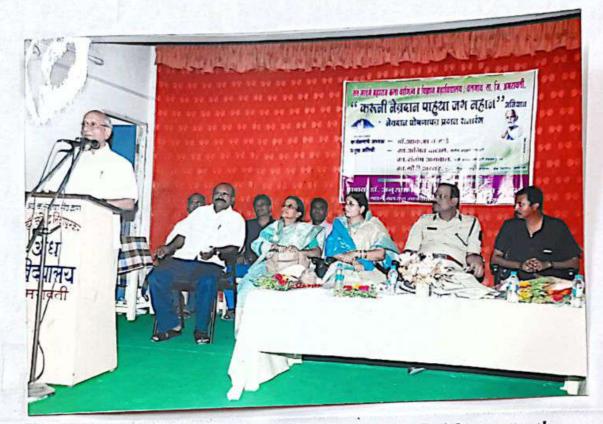

## **Extension Activity**

Name of The Programme

: Eye Donation Abhiyan

Organizer

: NSS Unit

Date

: 03.02.2018

Name Of Organization

: Bhivapurkar Andha Vidyalay, Amravati

Chair Person

: Dr.Aakash Varhade

: Mr. Patil Saheb

Chief Guest

Benefited

: 90

Programme Out Come

- 1) Social awareness regarding organs donation.
- 2) One can see life after death.
- Eye donation can be life changing movement for receiver.

Dr. Akash Varhade guidance to students on eye donation.

PRINCIPAL
PANT Gadge Maharaj Art's,
MHERCO & Science Collego
WALGAON, Dist. Amravati.

• Mr. Santosh Agarwal giving Valuable Guidance to the Students.

PRINCIPAL
Sant Gadge Maharaj Art's,
Commerce & Science College
WALGAON, Dist. Amravati.