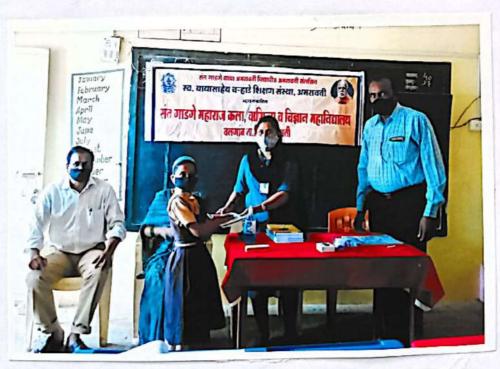

## **Extension Activity**

· Name of The Programme

: Plastic Eradication Awareness Programme

Organizer

: Dr. Shankar Chavhan & Dr. Arvind Joshi

Date

: 04.10.2018

· Name Of Village

: Rewasa

· Chair Person

: Dr. Dinesh Nichit

· Chief Guest

: Mr. Dilip Tayade

Village Benefited

: 57

Programme Out Come

1) Plastic doesn't decay for many years.

2) Plastic decreases water obsorbation

capacity of land.

3) It's need to aware people on bad effect of

plastic use.

College students raising awareness about plastic eradication at Revasa.