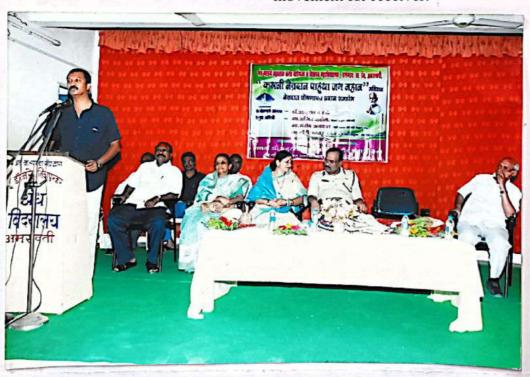

## **Extension Activity**

Name of The Programme

: Save Girl Child

Organizer

: NSS Unit .

Date

: 15.01.2018

Place of Organization

: Nanibai B.Ed College, Amravati

· Chair Person

: Dr. Anuradha Varhade

· Chief Guest

: Dr. Prakash Jawanjal

Village Benefited

: 120

· Programme Out Come

 Created awareness among the people on gender equality.

Girls and not inferior than boys in any aspects.

Not boys but girls are also the pride of family.

• Dr. Anuradha Varhade while addressing the students on the topic of child rescue.

| Dr. Anuradha Varhade while addressing the students on the principal principal sant Gadge Maharaj Art's, Sant Gadge Maharaj Art's, Commerce & Science College wal GAON, Dist. Amravati.