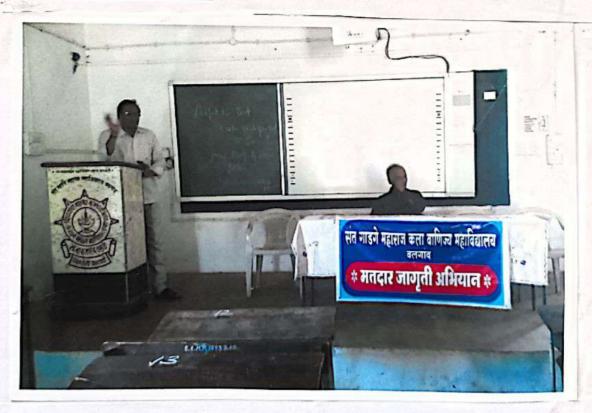

## Late Babasaheb Varhade Education Society Amravati's

Sant Gadge Maharaj Arts, Commerce & Science Mahavidhyalaya, Walgaon. Dist. Amravati.

Established: 1991

**AISHE CODE: C-43089** 

Website: sgmmwalgaon.org