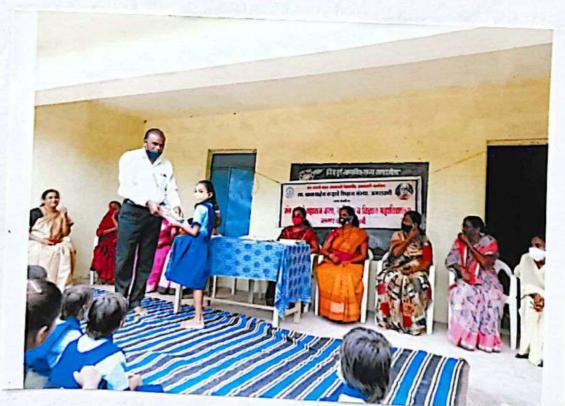

## **Extension Activity**

Name of The Programme

: Save Girl Child

Organizer

: NSS Unit .

Date

: 15.01.2018

Place of Organization

: Nanibai B.Ed College, Amravati

· Chair Person

: Dr. Anuradha Varhade

· Chief Guest

: Dr. Prakash Jawanjal

Village Benefited

: 120

· Programme Out Come

 Created awareness among the people on gender equality.

Girls and not inferior than boys in any aspects.

Not boys but girls are also the pride of family.

• Dr. Anuradha Varhade while addressing the students on the topic of child rescue.

| Dr. Anuradha Varhade while addressing the students on the principal principal sant Gadge Maharaj Art's, Sant Gadge Maharaj Art's, Commerce & Science College wal GAON, Dist. Amravati.