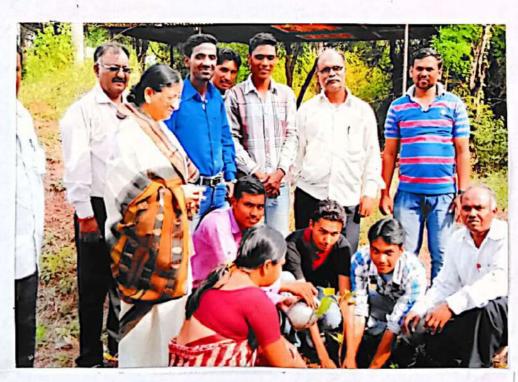

## **Extension Activity**

Name of The Programme

: Tree Plantation

Organizer

: NSS Unit

Date

: 01.07.2017

· Name Of Village

: Kamunja

· Chair Person

: Dr. Anuradha Varhade

· Chief Guest

: Mr. Ramrao Dhote

Village Benefited

: 140

Programme Out Come

:

- 1) It is the need of world to control pollution.
- 2) Trees keep our planet cool.
- 3) Trees control soil erosion.

• Volunteers planting trees under the National Service Scheme at Kamunja.

> Sant Gadge Makard Art's Commerce & Science of WALGAON, DIST Amravan