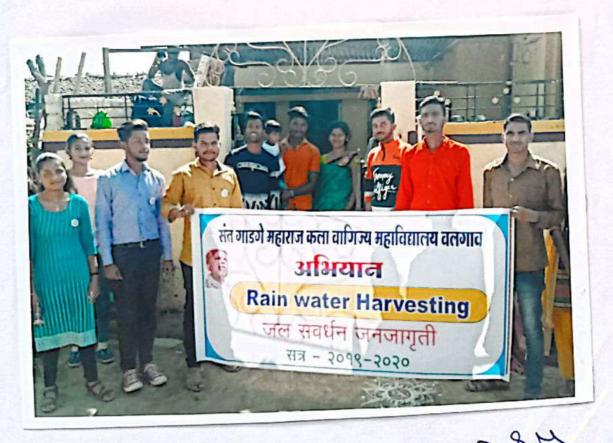

## **Extension Activity**

· Name of The Programme

: Plastic Eradication Awareness Programme

Organizer

: Dr. Shankar Chavhan & Dr. Arvind Joshi

Date

: 04.10.2018

· Name Of Village

: Rewasa

· Chair Person

: Dr. Dinesh Nichit

· Chief Guest

: Mr. Dilip Tayade

Village Benefited

: 57

Programme Out Come

1) Plastic doesn't decay for many years.

2) Plastic decreases water obsorbation

capacity of land.

3) It's need to aware people on bad effect of

plastic use.

College students raising awareness about plastic eradication at Revasa.