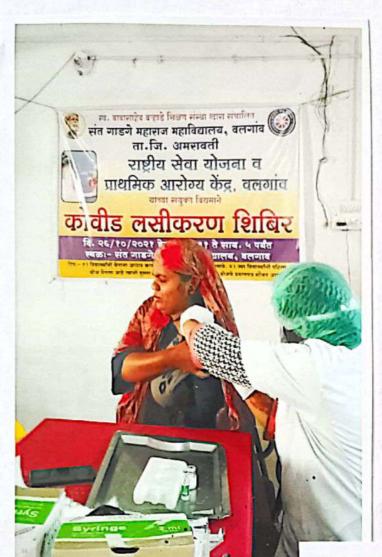

डॉ. आकाश अ. वन्हाडे

डॉ. दिनेश निचित

जा.क एटा जी एम (क) 230 नि: गु.च्ना. 2020 प्रति,

दिनांक: 06/01/2022

मा. वैघिकय अधिकारी प्राथमिक आरोग्य् केंद्र वलगांव.

विषय: - आपल्या आरोग्य् केंद्रामार्फत आमचे महाविघालयामध्ये कोविड-

19 प्रार्द्भाव नियंत्रणाकरीता लसीकरण मोहीम राबविण्याबाबत. संदर्भ :- शासन निर्णय क्र. 2021/प्र.क्र.6/विशि-3 मुंबई दि. 13.ऑक्टोंबर 2021 महोदय,

उपरोक्त संर्दभांकित विषरण्न्वये आपणास विनंती करण्यात येते कि, स्व. बाबासाहेब व-हाडे शिक्षण संस्था अमरावृती व्दारा संचालीत संत गाडगे महाराज महाविधालय वृत्तगांव येथे शनिवार दि.08.01.2022 ला सकाळी 10.00 वाजता कोव्हिड - 19 प्रार्द्भाव नियंत्रणासाठी लसीकरण कार्यक्रम राबवायचा आहे तरी आपणामार्फत लसीकरणाचा कार्यक्रम राबवून उपकृत करावे ही विंनती.

प्राचार्य ---

संत गाडगे मेहैं। रोज कला,वाणिज्य व विज्ञान मध्यियासय,वलभावः

Devider 30000



लेस होतान व्यावकरी



PRINCIPAL
Sant Gadge Maharaj Art's,
Commerce & Science College
LEAON, Disc. pagravati.



जनमाध्यम

# संत गाडगे महाराज महाविद्यालयात लसीकरण



#### अमरावती/ का.प्र.

महोताल । सबै सन

कोरोनाचा दिवसेंदिवस वाढता प्रभाव पाहता लसीकरण हे किती सहत्वाचे आहे. याअनुषंगाने न्यूय्यक्ति सतर्व होत आहे. यातच संत गाडगे महाराज महाविद्यालय राष्ट्रीय सेवा योजना व प्राथमिक आरोग्य केंद्र वलगाव यांच्या संयुक्त विद्यमाने येथे कोविड लसीकरण रावविण्यात आले.

ं यावेळी महाविद्यालयाचे प्राचार्य दिनेश निचित ,राष्ट्रीय सेवा योजना प्रमुख प्रा. प्रिया खोरगडे, डॉ. शंकर चन्हाण यांच्या मार्गदर्शनाखाली हे लसीकरण पार पडले.यावेळी आनंद ज्युनिअर कॉलेजमधील विद्यार्थी तसेच आजूबाजूच्या गावातील लोकांनी लसीकरणाचा लाभ घेतला. वय वर्ष १५ ते १८ या वयोगटतीलही विद्यार्थ्यांना लस देण्यात आली.

PHODA 7

PRINCIPAL

Sant