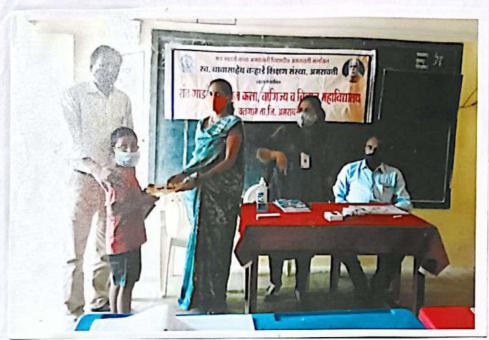

## **Extension Activity**

Name of The Programme

: Eye Donation Abhiyan

Organizer

: NSS Unit

Date

: 03.02.2018

Name Of Organization

: Bhivapurkar Andha Vidyalay, Amravati

Chair Person

: Dr.Aakash Varhade

: Mr. Patil Saheb

Chief Guest

Benefited

: 90

Programme Out Come

- 1) Social awareness regarding organs donation.
- 2) One can see life after death.
- Eye donation can be life changing movement for receiver.

Dr. Akash Varhade guidance to students on eye donation.

PRINCIPAL
PANT Gadge Maharaj Art's,
MHERCO & Science Collego
WALGAON, Dist. Amravati.