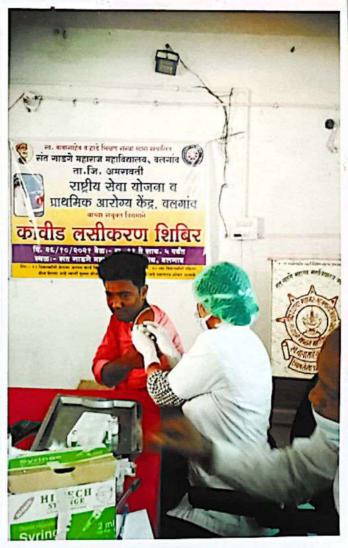

वैघिकय अधिकारी प्राथमिक आरोग्य् केंद्र वलगांव.

विषय: - आपल्या आरोग्य् केंद्रामार्फत आमचे महाविघालयामध्ये कोविड-

19 प्रार्द्भाव नियंत्रणाकरीता लसीकरण मोहीम राबविण्याबाबत. संदर्भ :- शासन निर्णय क्र. 2021/प्र.क्र.6/विशि-3 मुंबई दि. 13.ऑक्टोंबर 2021 महोदय,

उपरोक्त संर्दभांकित विषरण्न्वये आपणास विनंती करण्यात येते कि, स्व. बाबासाहेब व-हाडे शिक्षण संस्था अमरावृती व्दारा संचालीत संत गाडगे महाराज महाविधालय वृत्तगांव येथे शनिवार दि.08.01.2022 ला सकाळी 10.00 वाजता कोव्हिड - 19 प्रार्द्भाव नियंत्रणासाठी लसीकरण कार्यक्रम राबवायचा आहे तरी आपणामार्फत लसीकरणाचा कार्यक्रम राबवून उपकृत करावे ही विंनती.

प्राचार्य ---

संत गाडगे मेहैं। रोज कला,वाणिज्य व विज्ञान मध्यियासय,वलभावः

Devider 30000



लेस होतान व्यावकरी



PRINCIPAL
Sant Gadge Maharaj Art's,
Commerce & Science College
LEAON, Disc. pagravati.



जनमाध्यम

# संत गाडगे महाराज महाविद्यालयात लसीकरण



#### अमरावती/ का.प्र.

महोताल । सबै सन

कोरोनाचा दिवसेंदिवस वाढता प्रभाव पाहता लसीकरण हे किती सहत्वाचे आहे. याअनुषंगाने न्यूय्यक्ति सतर्व होत आहे. यातच संत गाडगे महाराज महाविद्यालय राष्ट्रीय सेवा योजना व प्राथमिक आरोग्य केंद्र वलगाव यांच्या संयुक्त विद्यमाने येथे कोविड लसीकरण रावविण्यात आले.

ं यावेळी महाविद्यालयाचे प्राचार्य दिनेश निचित ,राष्ट्रीय सेवा योजना प्रमुख प्रा. प्रिया खोरगडे, डॉ. शंकर चन्हाण यांच्या मार्गदर्शनाखाली हे लसीकरण पार पडले.यावेळी आनंद ज्युनिअर कॉलेजमधील विद्यार्थी तसेच आजूबाजूच्या गावातील लोकांनी लसीकरणाचा लाभ घेतला. वय वर्ष १५ ते १८ या वयोगटतीलही विद्यार्थ्यांना लस देण्यात आली.

PHODA 7

PRINCIPAL

Sant Gadge Maharaj Art's, Cominerce & Science College WALGAON, Dist. Amraveli. Sant Gadge Maharaj Arts, Commerce & S