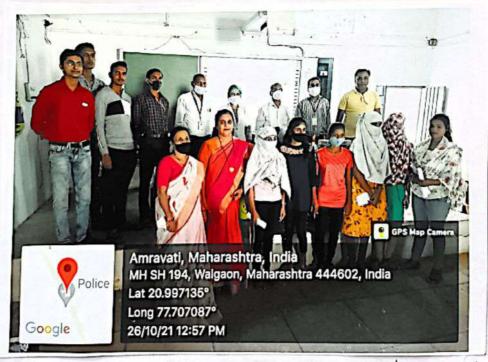

rkhed by NSS Unit.

PRINCIPAL
Sant Gadge Maharaj Art's,
Gannerce & Science College
WALGAON, Dist. Amravati,



PRINCIPAL

Cont Gadge Maharaj Art's,

Lierce & Science College

LALGAON, Dist. Amravati.

# Sant Gadge Maharaj Arts Commerce & Science College, Walgaon.

#### **Extension Activity**

· Name of The Programme

: Covid -19 Vaccination Camp.

Organizer

: NSS Unit

Date

: 26/10/2021

Place of Organization

: Sant Gadge Maharaj college, Walgaon

· Chair Person

: Dr. Dinesh W. Nichit

· Chief Guest

: Dr. Ganesh Patil

Beneficiary

:31

Programme Out Come

: 1) People are aware from precautionary measure.

Every Villager Came for vaccination.
 They gave grate response to vaccination camp.

3) Students a aware about the two dose of vaccine.

vaccine is only way to stop deadly corona.



PHE Staff members and students Present in vaccination

PRINCIPAL
Sant Gadge Maharaj Art's,
Gommerce & Science College
WALGAON, Dist. Amicvett.

Camp

स्व. बाबासाहेब वऱ्हाडे शिक्षण संस्था, अमरावती द्वारा संचालित

# संत गाड़गे महाराज कला, वाणिज्य व विज्ञान महाविद्यालय वलगांव. जि. अमरावती (महाराष्ट्र)

"NAAC Accredited C+ Grade"

(कार्यालय / ०७२१ - २३८६२७६, निवास : -(०७२१) २५३०९४३

अध्यक्ष

डॉ. आकाश अ. वन्हाडे

प्राचार्य

डॉ. दिनेश निचित

आ. Б. SG-MMV 187 | walgarn | 2021.22

दिनांक: 2219012029

प्रति,

मा.वैधकीय अधिकारी,

प्राथमिक आरोग्य केंन्द्र,

वलगांव.

विषय- आपल्या आरोग्यकेंन्द्रामार्फत आमचे महाविधालयामध्ये कोविड-१९ प्रा**र्**भाव नियत्रंणकरीता लसीकरण मोही**ग** 

राबविण्याबाबत.

संदर्भ- शासन निर्णय क्रंसंक्रीण २०२१/प्र.क्र.६/विशी-३.मुबई. दिं.१३ ऑक्टोबंर २०२१. महोदय,

उपरोक्त संदर्भाकीं