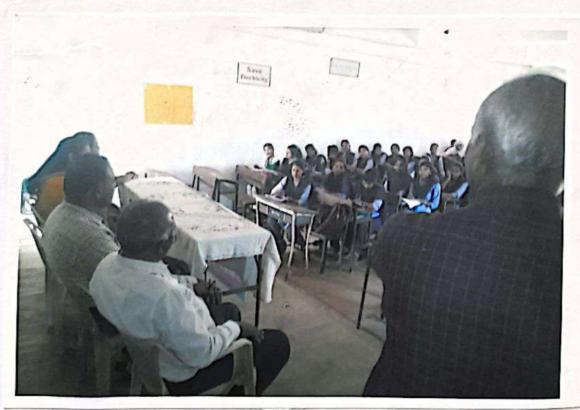

## **Extension Activity**

Name of The Programme

: Save Girl Child

Organizer

: NSS Unit .

Date

: 15.01.2018

Place of Organization

: Nanibai B.Ed College, Amravati

· Chair Person

: Dr. Anuradha Varhade

· Chief Guest

: Dr. Prakash Jawanjal

Village Benefited

: 120

· Programme Out Come

 Created awareness among the people on gender equality.

Girls and not inferior than boys in any aspects.

Not boys but girls are also the pride of family.

• Dr. Anuradha Varhade while addressing the students on the topic of child rescue.

| Dr. Anuradha Varhade while addressing the students on the principal principal sant Gadge Maharaj Art's, Sant Gadge Maharaj Art's, Commerce & Science College wal GAON, Dist. Amravati.