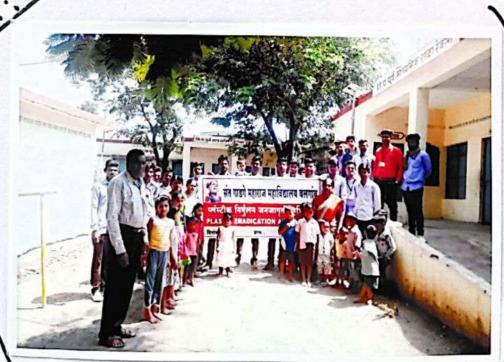

#### **Extension Activity**

· Name of The Programme

: Plastic Eradication Awareness Programme

Organizer

: Dr. Shankar Chavhan & Dr. Arvind Joshi

Date

: 04.10.2018

· Name Of Village

: Rewasa

· Chair Person

: Dr. Dinesh Nichit

· Chief Guest

: Mr. Dilip Tayade

Village Benefited

: 57

Programme Out Come

1) Plastic doesn't decay for many years.

2) Plastic decreases water obsorbation

capacity of land.

3) It's need to aware people on bad effect of

plastic use.

College students raising awareness about plastic eradication at Revasa.

Cent Gadge Maharaj Art's, amerce & Science College WALGAON, Dist. Amravati.

HIGH SCHOOL
REVOSO

PRINCIPAL Sant Gadge Maharaj Art's, Commerce & Science College WALGAON, Dist. Amravati. PriMARY school

REYSA

# Plastic Eradication Programme

Sant Gadge Maharaj Arts, Commerce & Science College, Walgaon organized "Plastic Eradication Campaign" at Reosa Village on **04.10.2018**. President of the programme was college Principal Dr. Nichit Sir in presence of chief guest Dilip Tayade. "Use of plastic creat unwanted pollution it decrease quality of furtile soil, And it decreases water absorbtion capacity of land due to dumping plastic it is very harmful in every aspect" These points covered by Dr. Nichit Sir in his Presidential address. 57 college students were present for the programme and all arrangement done by Dr. Joshi and Dr. Chavhan.