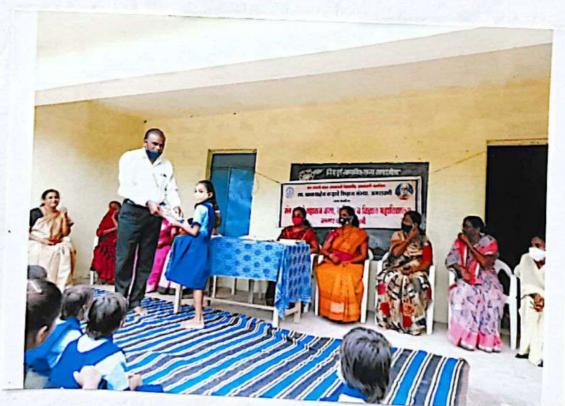

#### **Extension Activity**

Name of The Programme

: Save Girl Child

Organizer

: NSS Unit .

Date

: 15.01.2018

Place of Organization

: Nanibai B.Ed College, Amravati

· Chair Person

: Dr. Anuradha Varhade

· Chief Guest

: Dr. Prakash Jawanjal

Village Benefited

: 120

· Programme Out Come

 Created awareness among the people on gender equality.

Girls and not inferior than boys in any aspects.

Not boys but girls are also the pride of family.

• Dr. Anuradha Varhade while addressing the students on the topic of child rescue.

| Dr. Anuradha Varhade while addressing the students on the principal principal sant Gadge Maharaj Art's, Sant Gadge Maharaj Art's, Commerce & Science College wal GAON, Dist. Amravati.