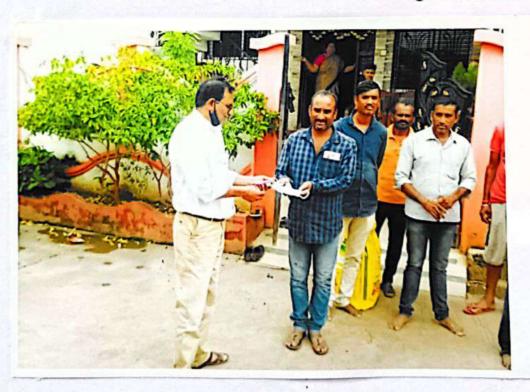

Sant Gadge Maharaj Art's, Commerce & Science College WALGAON, Dist. Amravati.

• Mr. Santosh Agarwal giving Valuable Guidance to the Students.

PRINCIPAL
Sant Gadge Maharaj Art's,
Commerce & Science College
WALGAON, Dist. Amravati.