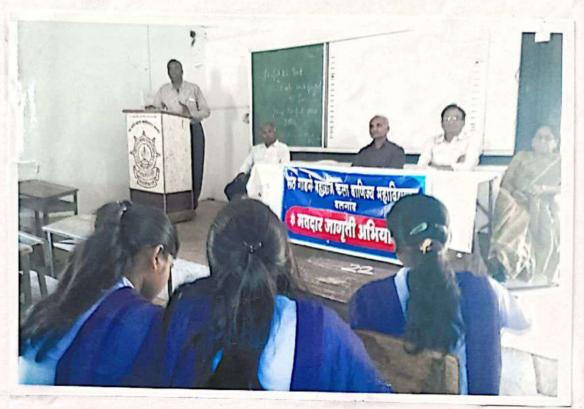

#### **Extension Activity**

Name of The Programme

: Hagandari Mukta Gram Abhiyan

Organizer

: Dr. Shankar Chavhan & Dr. Arvind Joshi

Date

: 16.08.2018

Name Of Village

: Rewsa

· Chair Person

: Dr. Dinesh Nichit

· Chief Guest

: Mr. Ramesh Bansod

· Village Benefited

: 60

· Programme Out Come

1) To stop epidemic diseases, everyone must use toilet.

2) Avoid doing toilet in open space.

 Open space toilet makes our village area dirty due to that many disease can spread.

• College students carrying out awareness about 'Hagandarimukt' at Revsa.

#### Hagandari Mukt Gram Abhiyan

Sant Gadge Maharaj Arts, Comnierce & Science College, Walgaon "Hagandari Mukt Gram Abhiyan" Under sociology departments programme at Reosa village on 16.08.2018. In presence of Chairperson Dr.Nichit Sir (Principal - SGMM, Walgaon) and chief guest Mr.Ramesh Bansod. In Presidencial speech Dr. Nichit addressed Villager on the cleanliness, it is only way to keep village disease free. So,Every home must have toilet and every villager have to use it daily.It would prevent viral disease. 60 college students were present for the programme. Organization and arrangement done by Dr. Chavhan & Dr. Joshi Sir.