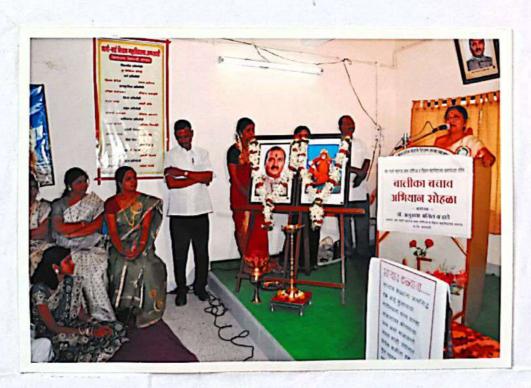

#### **Extension Activity**

Name of The Programme

: Save Girl Child

Organizer

: NSS Unit .

Date

: 15.01.2018

Place of Organization

: Nanibai B.Ed College, Amravati

· Chair Person

: Dr. Anuradha Varhade

· Chief Guest

: Dr. Prakash Jawanjal

Village Benefited

: 120

· Programme Out Come

 Created awareness among the people on gender equality.

Girls and not inferior than boys in any aspects.

Not boys but girls are also the pride of family.

• Dr. Anuradha Varhade while addressing the students on the topic of child rescue.

| Dr. Anuradha Varhade while addressing the students on the principal principal sant Gadge Maharaj Art's, Sant Gadge Maharaj Art's, Commerce & Science College wal GAON, Dist. Amravati.

#### Save Girl Child

Sant Gadge Maharaj Arts, Commerce & Science College, Walgaon organized "Save Girl Child" programme under NSS unit at Nanibai B.Ed (Education) College, Amravati on 15.01.2018. Dr. Anuradhatai Varhade presided over the programme with chief guest Dr. Prakash Jawanjal. As well as he was Key note speaker. While talking. on "Save girl' Child", he States about the increasing difference of ratio between girls and boys Population.

In presidential speech Dr. Varhade Madam talk on the importance of girls and equality of status in society. Because our society gives more attention to the male heir. They feel that girls are inferior than boys. That's the reason behind female feticide. Intellectual gentleman have to Contribute in awareness, to the society.