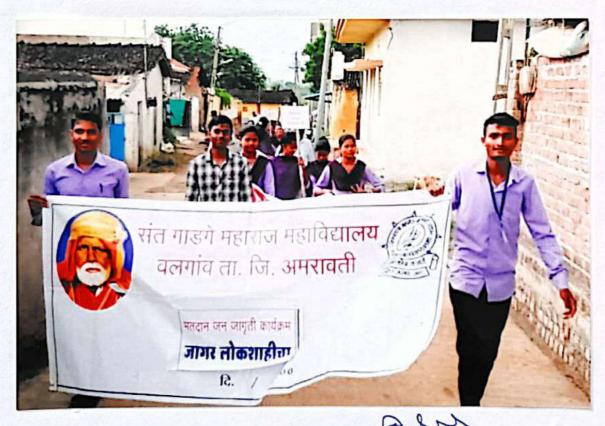

t Gadge Maharaj Art's,
Commerce & Science College
WALGAON, Dist. Amravati.

In charge Program.

# Sant Gadge Maharaj Arts Commerce & Science College, Walgaon.

#### **Extension Activity**

Name of The Programme

: Voter Awareness Programme

Organizer

: NSS Unit 1

Date

: 19.09.2019

Name Of Village

: Kamunja

Chair Person

: Dr. Dinesh Nichit

· Chief Guest

: Mr.Nilesh Varhade

· Village Benefited

: 26

Programme Out Come

Voting in the primary right of every
 Indian Citizen.

Each and every vote is important to elect right representative.

It is the Constitutional right that every
 Years and above citizen can vote.



Volunteers conducting voting awareness under the National
 Service Scheme at Kamunja.

sant Gadge Manaraj Art's, Commerce & Science College WALGAON, Dist. Amravati.





PRINCIPAL
Sant Gadge Maharaj Art's,
Commerce & Science College
WALGAON, Dist. Amravati.

#### Report

of

#### **Extension Activities**

#### **Voting Awareness Programme**

Sant Gadge Maharaj Arts, Commerce & Science College, Walgaon organized voting awareness programme on Kamunja, on 19.09.2019. In presence of Chairperson Principal Dr. Nichit Sir and Chief guest Mr.Nilesh Varhade. Dr.Nichit Sir addressed through presidential speech on various important issues regarding voting. Every 18 years citizen should vote in every electoral process. It is constitutional right of Indian And everyone should perform total 32 students were present for the awareness programme. All the arrangement and organization was framed by NSS Unit.

139 K

PRINCIPAL
Sant Gadge Maharaj Art's,
Commerce & Science Co