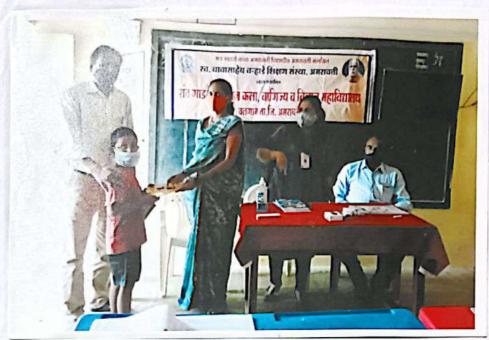

PRINCIPAL
Sont Gadge Maharaj Art's,
Commerce & Science College
WALGAON, Dist. Amravati.

#### **Extension Activity**

Name of The Programme

: Swachha Bharat Abhiyan

Organizer

: NSS Unit 1

Date

: 12.10.2018

• Name Of Village

: Brahamanwada

Chair Person

: Dr. Dinesh Nichit

· Chief Guest

: Mr. Sunil Nichit

· Village Benefited

: 130

• Programme Out Come