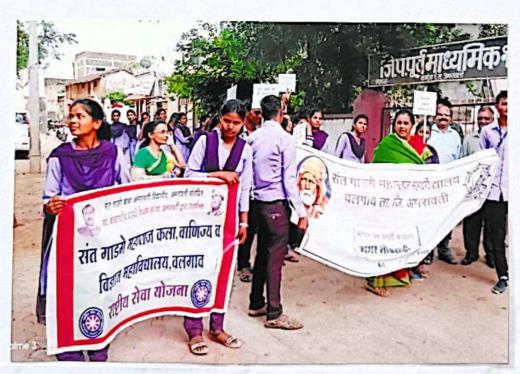

#### **Extension Activity**

· Name of The Programme

: Plastic Eradication Awareness Programme

Organizer

: Dr. Shankar Chavhan & Dr. Arvind Joshi

Date

: 04.10.2018

· Name Of Village

: Rewasa

· Chair Person

: Dr. Dinesh Nichit

· Chief Guest

: Mr. Dilip Tayade

Village Benefited

: 57

Programme Out Come

1) Plastic doesn't decay for many years.

2) Plastic decreases water obsorbation

capacity of land.

3) It's need to aware people on bad effect of

plastic use.

College students raising awareness about plastic eradication at Revasa.

# Plastic Eradication Programme

Sant Gadge Maharaj Arts, Commerce & Science College, Walgaon organized "Plastic Eradication Campaign" at Reosa Village on **04.10.2018**. President of the programme was college Principal Dr. Nichit Sir in presence of chief guest Dilip Tayade. "Use of plastic creat unwanted pollution it decrease quality of furtile soil, And it decreases water absorbtion capacity of land due to dumping plastic it is very harmful in every aspect" These points covered by Dr. Nichit Sir in his Presidential address. 57 college students were present for the programme and all arrangement done by Dr. Joshi and Dr. Chavhan.