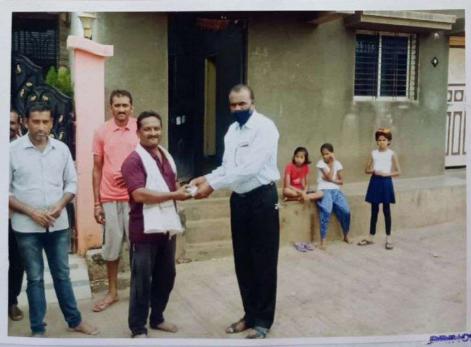

#### **Extension Activity**

· Name of The Programme

: Plastic Eradication Awareness Programme

Organizer

: Dr. Shankar Chavhan & Dr. Arvind Joshi

Date

: 04.10.2018

· Name Of Village

: Rewasa

· Chair Person

: Dr. Dinesh Nichit

· Chief Guest

: Mr. Dilip Tayade

Village Benefited

: 57

Programme Out Come

1) Plastic doesn't decay for many years.

2) Plastic decreases water obsorbation

capacity of land.

3) It's need to aware people on bad effect of

plastic use.

College students raising awareness about plastic eradication at Revasa.

# Plastic Eradication Programme

Sant Gadge Maharaj Arts, Commerce & Science College, Walgaon organized "Plastic Eradication Campaign" at Reosa Village on **04.10.2018**. President of the programme was college Principal Dr. Nichit Sir in presence of chief guest Dilip Tayade. "Use of plastic creat unwanted pollution it decrease quality of furtile soil, And it decreases water absorbtion capacity of land due to dumping plastic it is very harmful in every aspect" These points covered by Dr. Nichit Sir in his Presidential address. 57 college students were present for the programme and all arrangement done by Dr. Joshi and Dr. Chavhan.