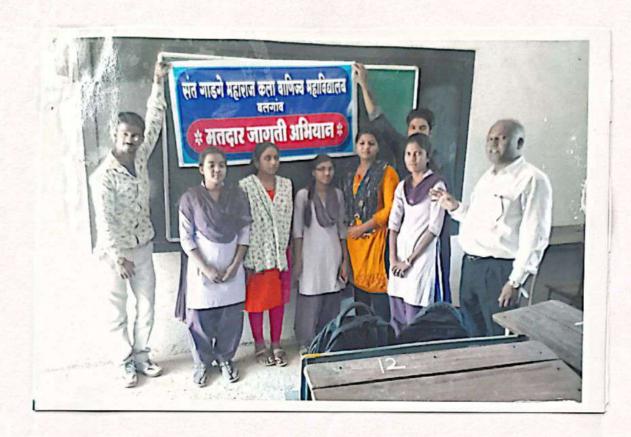

#### **Extension Activity**

Name of The Programme

: Hagandari Mukta Gram Abhiyan

Organizer

: Dr. Shankar Chavhan & Dr. Arvind Joshi

Date

: 16.08.2018

Name Of Village

: Rewsa

· Chair Person

: Dr. Dinesh Nichit

· Chief Guest

: Mr. Ramesh Bansod

· Village Benefited

: 60

· Programme Out Come

1) To stop epidemic diseases, everyone must use toilet.

2) Avoid doing toilet in open space.

 Open space toilet makes our village area dirty due to that many disease can spread.

• College students carrying out awareness about 'Hagandarimukt' at Revsa.

#### Hagandari Mukt Gram Abhiyan

Sant Gadge Maharaj Arts, Comnierce & Science College, Walgaon "Hagandari Mukt Gram Abhiyan" Under sociology departments programme at Reosa village on 16.08.2018. In presence of Chairperson Dr.Nichit Sir (Principal - SGMM, Walgaon) and chief guest Mr.Ramesh Bansod. In Presidencial speech Dr. Nichit addressed Villager on the cleanliness, it is only way to keep village disease free. So,Every home must have toilet and every villager have to use it daily.It would prevent viral disease. 60 college students were present for the programme. Organization and arrangement done by Dr. Chavhan & Dr. Joshi Sir.