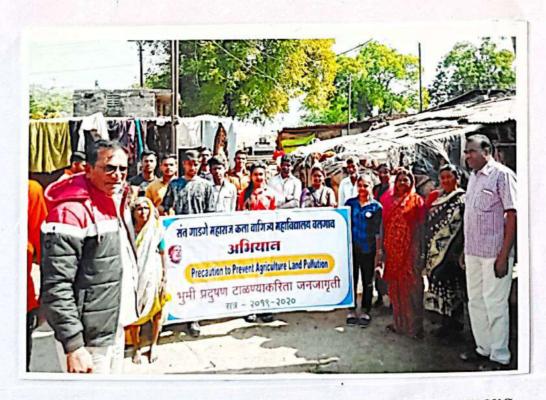

#### **Extension Activity**

· Name of The Programme

: Plastic Eradication Awareness Programme

Organizer

: Dr. Shankar Chavhan & Dr. Arvind Joshi

Date

: 04.10.2018

· Name Of Village

: Rewasa

· Chair Person

: Dr. Dinesh Nichit

· Chief Guest

: Mr. Dilip Tayade

Village Benefited

: 57

Programme Out Come

1) Plastic doesn't decay for many years.

2) Plastic decreases water obsorbation

capacity of land.

3) It's need to aware people on bad effect of

plastic use.

College students raising awareness about plastic eradication at Revasa.

# Plastic Eradication Programme

Sant Gadge Maharaj Arts, Commerce & Science College, Walgaon organized "Plastic Eradication Campaign" at Reosa Village on **04.10.2018**. President of the programme was college Principal Dr. Nichit Sir in presence of chief guest Dilip Tayade. "Use of plastic creat unwanted pollution it decrease quality of furtile soil, And it decreases water absorbtion capacity of land due to dumping plastic it is very harmful in every aspect" These points covered by Dr. Nichit Sir in his Presidential address. 57 college students were present for the programme and all arrangement done by Dr. Joshi and Dr. Chavhan.