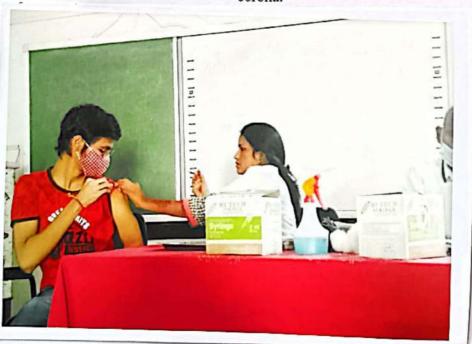

| -00         |                     |

Signature of Organize

Signature of NAAC

Coordinator

Signature of Principal

110 Gadge Maharaj Art's, Liserce & Science College vyALGAON, Diet. Amravati.

# Sant Gadge Maharaj Arts Commerce & Science College, Walgaon.

## **Extension Activity**

Name of The Programme

: Covid -19 Vaccination Camp.

Organizer

: NSS Unit

Date

: 08/01/2022

· Place of Organization

: Sant Gadge Maharaj college, Walgaon

· Chair Person

: Dr. Dinesh W. Nichit

Chief Guest

: Dr. Ganesh Patil

Beneficiary

: 68

· Programme Out Come

: 1) People are aware from precautionary measure.

Every Villager Came for vaccination.
 They gave grate response to vaccination camp.

3) Students a aware about the two dose of vaccine.

4) vaccine is only way to stop deadly corona.



Students getting Corona vaccine.

PRINCIPAL
Sant Gadge Maharaj Art's,
merce & Science College
AND, Dist. Amravati.

#### स्व. बाबासाहेब वऱ्हाडे शिक्षण संस्था, अमरावती द्वारा संचालित



# संत गाडगे महाराज कला, वाणिज्य व विज्ञान महाविद्यालय वलगांव. जि. अमरावती (महाराष्ट्र)

"NAAC Accredited C+ Grade"

(कार्यालय / ०७२१ - २३८६२७६, निवास : -(०७२१) २५३०९४३

अध्यक्ष

प्राचार्य

डॉ. आकाश अ. वन्हाडे

डॉ. दिनेश निचित

जा.क एटा जी एम (क) 230 नि: गु.च्ना. 2020 प्रति,

दिनांक: ७६/०। 2022

मा. वैघिकय अधिकारी प्राथमिक आरोग्य् केंद्र वलगांव.

विषय: - आपल्या आरोग्य् केंद्रामार्फत आमचे महाविघालयामध्ये कोविड-

19 प्रार्द्भाव नियंत्रणाकरीता लसीकरण मोहीम राबविण्याबाबत. संदर्भ :- शासन निर्णय क्र. 2021/प्र.क्र.6/विशि-3 मुंबई दि. 13.ऑक्टोंबर 2021 महोदय,

उपरोक्त संर्दभांकित विषरण्न्वये आपणास विनंती करण्यात येते