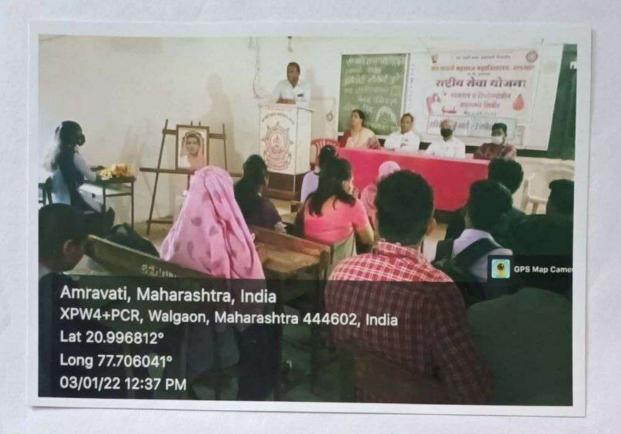

्र)

"NAAC Accredited C+ Grade"

(कार्यालय / ०७२१ - २३८६२७६, निवास : -(०७२१) २५३०९४३

अध्यक्ष

प्राचार्य

डॉ. आकाश अ. वन्हाडे

डॉ. दिनेश निचित

जाक एस / जा / एन / 229/21

दिनांक: मिं 39/92/29

प्रती

मा. वैद्यकीय अधिकारी

प्राथमिक आरोग्य केंद्र

वलगाव.

विषय:- आपल्या केंद्रा मार्फत आमचे महाविद्यालय मध्ये विद्यार्थ्यांचे रक्तगट व हिमोग्लोबीन तपासणी करणे बाबत. (कि 02/09/2022 कि वह स्व 99:00) महोदय,

उपरोक्त संदर्भकित विषयान्वये आपणांस विनंती करण्यात येते कि स्व. वावासाहेब वर्हाडे शिक्षण संस्था अमरावती द्वारा संचालित संत गाड़गे महाराज महाविद्यालय वलगाव येथे विद्यार्थ्यांचे रक्तगट व हिमोल्गोबीन तपासणी करिता शिबिर आयोजित करून उपकृत करावे. हि विनंती.

\* इवनगर व हिमोग्टोबीन नपारकी \*

160 03/69/2022 20 210 99:00 01. यानार्थं

संत गाड़गे महाराज कला,वाणिज्य व विज्ञान महाविद्यालय, वलगाव

31.12.2)





PRINCIPAL
Sant Gadge Waharaj Art's,
Commerce & Science College
WALGAON, Dist. Amravati.

#### Report

of

# **Extension Activities**

# **Hemoglobin Testing Camp**

Sant Gadge Maharaj Arts, Commerce & Science College, Walgaon organized "Hemoglobin Testing Camp" with the help of Home Economic Development in College on 03.01.2020. For this programme Dr. Nichit Sir was president and we got Dr. Saryya Rarode as a keynote speaker. This testing camp was set in great contribution of Primary Health Centre, Walgaon. Though this testing camp villagers and students tested their blood component that is Hemoglobin. Officials gave the important message regarding this essential blood component and pointed importance of Hemoglobin for healthy life. Some advise also given to maintain it level in blood