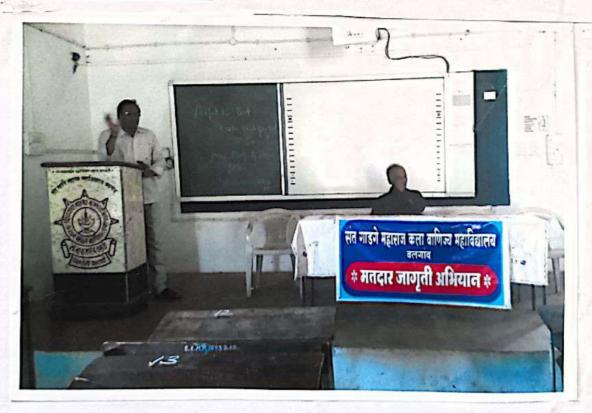

#### **Extension Activity**

Name of The Programme

: Hagandari Mukta Gram Abhiyan

Organizer

: Dr. Shankar Chavhan & Dr. Arvind Joshi

Date

: 16.08.2018

Name Of Village

: Rewsa

· Chair Person

: Dr. Dinesh Nichit

· Chief Guest

: Mr. Ramesh Bansod

· Village Benefited

: 60

· Programme Out Come

1) To stop epidemic diseases, everyone must use toilet.

2) Avoid doing toilet in open space.

 Open space toilet makes our village area dirty due to that many disease can spread.

• College students carrying out awareness about 'Hagandarimukt' at Revsa.

#### Hagandari Mukt Gram Abhiyan

Sant Gadge Maharaj Arts, Comnierce & Science College, Walgaon "Hagandari Mukt Gram Abhiyan" Under sociology departments programme at Reosa village on 16.08.2018. In presence of Chairperson Dr.Nichit Sir (Principal - SGMM, Walgaon) and chief guest Mr.Ramesh Bansod. In Presidencial speech Dr. Nichit addressed Villager on the cleanliness, it is only way to keep village disease free. So,Every home must have toilet and every villager have to use it daily.It would prevent viral disease. 60 college students were present for the programme. Organization and arrangement done by Dr. Chavhan & Dr. Joshi Sir.