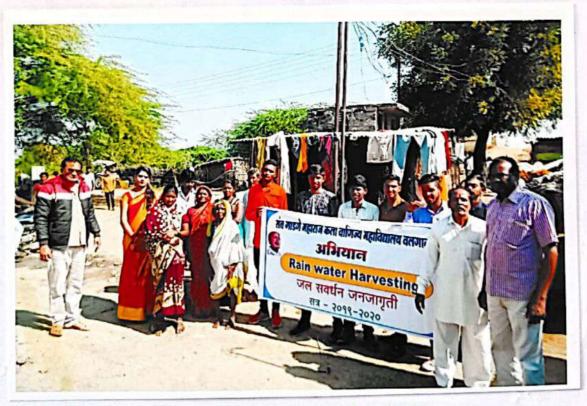

#### **Extension Activity**

· Name of The Programme

: Plastic Eradication Awareness Programme

Organizer

: Dr. Shankar Chavhan & Dr. Arvind Joshi

Date

: 04.10.2018

· Name Of Village

: Rewasa

· Chair Person

: Dr. Dinesh Nichit

· Chief Guest

: Mr. Dilip Tayade

Village Benefited

: 57

Programme Out Come

1) Plastic doesn't decay for many years.

2) Plastic decreases water obsorbation

capacity of land.

3) It's need to aware people on bad effect of

plastic use.

College students raising awareness about plastic eradication at Revasa.

# Plastic Eradication Programme

Sant Gadge Maharaj Arts, Commerce & Science College, Walgaon organized "Plastic Eradication Campaign" at Reosa Village on **04.10.2018**. President of the programme was college Principal Dr. Nichit Sir in presence of chief guest Dilip Tayade. "Use of plastic creat unwanted pollution it decrease quality of furtile soil, And it decreases water absorbtion capacity of land due to dumping plastic it is very harmful in every aspect" These points covered by Dr. Nichit Sir in his Presidential address. 57 college students were present for the programme and all arrangement done by Dr. Joshi and Dr. Chavhan.