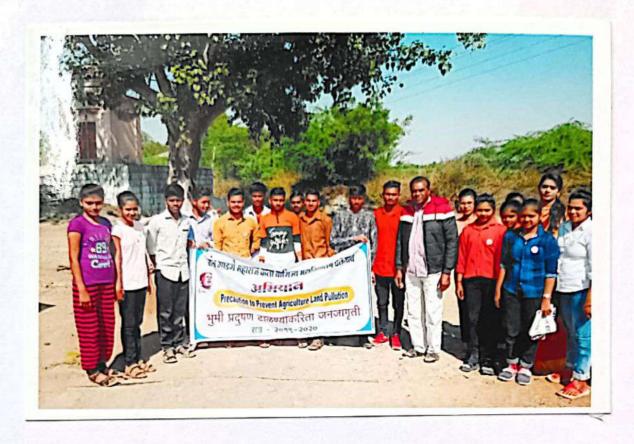

#### **Extension Activity**

· Name of The Programme

: Plastic Eradication Awareness Programme

Organizer

: Dr. Shankar Chavhan & Dr. Arvind Joshi

Date

: 04.10.2018

· Name Of Village

: Rewasa

· Chair Person

: Dr. Dinesh Nichit

· Chief Guest

: Mr. Dilip Tayade

Village Benefited

: 57

Programme Out Come

1) Plastic doesn't decay for many years.

2) Plastic decreases water obsorbation

capacity of land.

3) It's need to aware people on bad effect of

plastic use.

College students raising awareness about plastic eradication at Revasa.

# Plastic Eradication Programme

Sant Gadge Maharaj Arts, Commerce & Science College, Walgaon organized "Plastic Eradication Campaign" at Reosa Village on **04.10.2018**. President of the programme was college Principal Dr. Nichit Sir in presence of chief guest Dilip Tayade. "Use of plastic creat unwanted pollution it decrease quality of furtile soil, And it decreases water absorbtion capacity of land due to dumping plastic it is very harmful in every aspect" These points covered by Dr. Nichit Sir in his Presidential address. 57 college students were present for the programme and all arrangement done by Dr. Joshi and Dr. Chavhan.