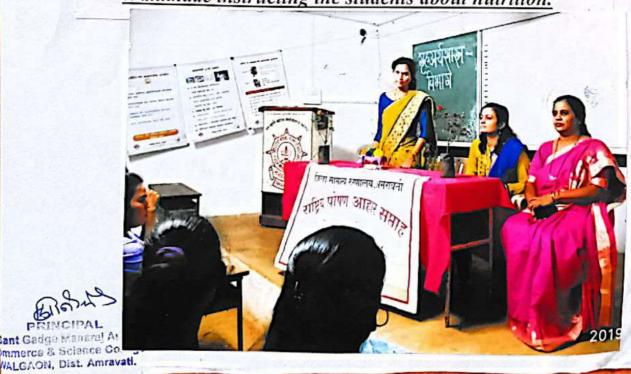

merce & Science College WALGAON, Dist. Amraveti.

### Sant Gadge Maharaj Arts Commerce & Science College, Walgaon.

#### **Extension Activity**

Name of The Programme : Health Awareness Programme

• Organizer : NSS Unit

• Date : 11.01.2020

Name Of Place : Sant Gadge Maharaj Mahavidyalaya,

Walgaon.

Chair Person : Dr. Vaishali Wankhade

Chief Guest : Mrs.Sangita Tayade

Village Benefited : 59

Programme Out Come

 Students and villagers came for health checkup camp and became aware about healthy life.

2) In 21 Century life has became fast so it's need to give time and proper attention towards health.

Health is major prime factor of human
 so need awareness about proper diet and exercise.

 Under Home Economics Department Dr. Vaishali Wankhade instructing the students about nutrition.







PRINCIPAL
Sant Gadge Mahand Adva.
Commerce & Science Grage
WALGAON, Dist. Amravad.

#### Report

of

#### **Extension Activities**

# **Health Awareness Programme**

Heath Awareness Programme was organized under supervision of Home-Economics Department. Sant Gadge Maharaj Arts, Commerce & Science College, Walgaon On 11.01.2020. Dr. Vaishali Wankhade as a president of an Mrs. Sangita Tayade, as a chief quest programme were present, Dr. Vaishali Wankhade stated in her presidencial speech that "Health is Wealth" and if we want healthy life so, have to consume nutritional food. And should be avoid fast food to keep our body healthy. 59 students were present for the event and all the preparation handled by Prof. Priya Khorgade and faculty.



PRINCIPAL

Gant Gadge Maharaj Art's,

Gammerce