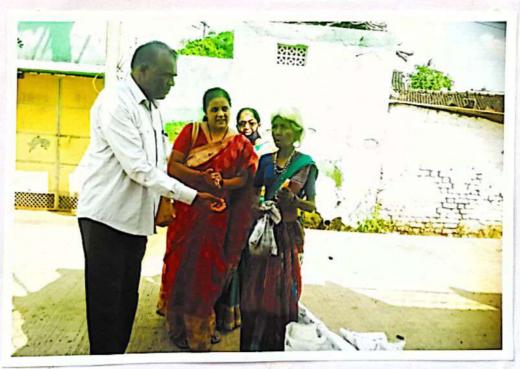

#### **Extension Activity**

Name of The Programme

: Eye Donation Abhiyan

Organizer

: NSS Unit

Date

: 03.02.2018

Name Of Organization

: Bhivapurkar Andha Vidyalay, Amravati

Chair Person

: Dr.Aakash Varhade

: Mr. Patil Saheb

Chief Guest

Benefited

: 90

Programme Out Come

- 1) Social awareness regarding organs donation.
- 2) One can see life after death.
- Eye donation can be life changing movement for receiver.

Dr. Akash Varhade guidance to students on eye donation.

PRINCIPAL
PANT Gadge Maharaj Art's,
MHERCO & Science Collego
WALGAON, Dist. Amravati.