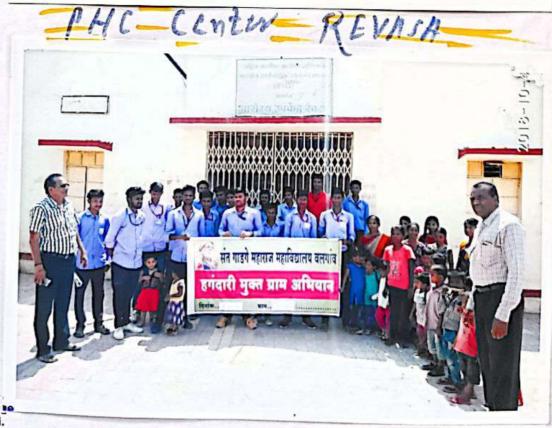

#### **Extension Activity**

Name of The Programme

: Hagandari Mukta Gram Abhiyan

Organizer

: Dr. Shankar Chavhan & Dr. Arvind Joshi

Date

: 16.08.2018

Name Of Village

: Rewsa

· Chair Person

: Dr. Dinesh Nichit

· Chief Guest

: Mr. Ramesh Bansod

· Village Benefited

: 60

· Programme Out Come

1) To stop epidemic diseases, everyone must use toilet.

2) Avoid doing toilet in open space.

 Open space toilet makes our village area dirty due to that many disease can spread.

• College students carrying out awareness about 'Hagandarimukt' at Revsa.

PRINCIPAL
Sant Gadge Maharaj Art's,
Commerce & Science College
WALGAON, Dist. Amravati.

#### Hagandari Mukt Gram Abhiyan

Sant Gadge Maharaj Arts, Comnierce & Science College, Walgaon "Hagandari Mukt Gram Abhiyan" Under sociology departments programme at Reosa village on 16.08.2018. In presence of Chairperson Dr.Nichit Sir (Principal - SGMM, Walgaon) and chief guest Mr.Ramesh Bansod. In Presidencial speech Dr. Nichit addressed Villager on the cleanliness, it is only way to keep village disease free. So,Every home must have toilet and every villager have to use it daily.It would prevent viral disease. 60 college students were present for the programme. Organization and arrangement done by Dr. Chavhan & Dr. Joshi Sir.