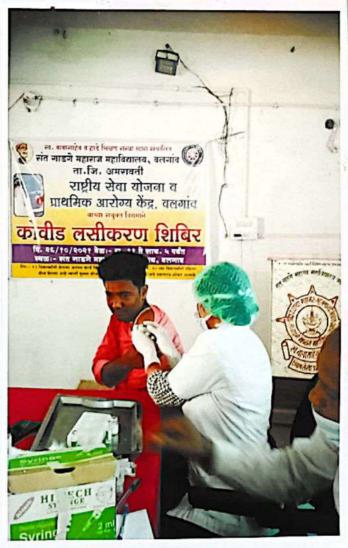

वैघिकय अधिकारी प्राथमिक आरोग्य् केंद्र वलगांव.

विषय: - आपल्या आरोग्य् केंद्रामार्फत आमचे महाविघालयामध्ये कोविड-

19 प्रार्द्भाव नियंत्रणाकरीता लसीकरण मोहीम राबविण्याबाबत. संदर्भ :- शासन निर्णय क्र. 2021/प्र.क्र.6/विशि-3 मुंबई दि. 13.ऑक्टोंबर 2021 महोदय,

उपरोक्त संर्दभांकित विषरण्न्वये आपणास विनंती करण्यात येते कि, स्व. बाबासाहेब व-हाडे शिक्षण संस्था अमरावृती व्दारा संचालीत संत गाडगे महाराज महाविधालय वृत्तगांव येथे शनिवार दि.08.01.2022 ला सकाळी 10.00 वाजता कोव्हिड - 19 प्रार्द्भाव नियंत्रणासाठी लसीकरण कार्यक्रम राबवायचा आहे तरी आपणामार्फत लसीकरणाचा कार्यक्रम राबवून उपकृत करावे ही विंनती.

प्राचार्य ---

संत गाडगे मेहैं। रोज कला,वाणिज्य व विज्ञान मध्यियासय,वलभावः

Devider 30000



लेस होतान व्यावकरी



PRINCIPAL
Sant Gadge Maharaj Art's,
Commerce & Science College
LEAON, Disc. pagravati.



जनमाध्यम

# संत गाडगे महाराज महाविद्यालयात लसीकरण



#### अमरावती/ का.प्र.

महोताल । सबै सन

कोरोनाचा दिवसेंदिवस वाढता प्रभाव पाहता लसीकरण हे किती सहत्वाचे आहे. याअनुषंगाने न्यूय्यक्ति सतर्व होत आहे. यातच संत गाडगे महाराज महाविद्यालय राष्ट्रीय सेवा योजना व प्राथमिक आरोग्य केंद्र वलगाव यांच्या संयुक्त विद्यमाने येथे कोविड लसीकरण रावविण्यात आले.

ं यावेळी महाविद्यालयाचे प्राचार्य दिनेश निचित ,राष्ट्रीय सेवा योजना प्रमुख प्रा. प्रिया खोरगडे, डॉ. शंकर चन्हाण यांच्या मार्गदर्शनाखाली हे लसीकरण पार पडले.यावेळी आनंद ज्युनिअर कॉलेजमधील विद्यार्थी तसेच आजूबाजूच्या गावातील लोकांनी लसीकरणाचा लाभ घेतला. वय वर्ष १५ ते १८ या वयोगटतीलही विद्यार्थ्यांना लस देण्यात आली.

PHONON?

PRINCIPAL

Sant Gadge Maharaj Art's, Cominerce & Science College WALGAON, Dist. Amraveli.

#### Report

of

#### **Extension Ac