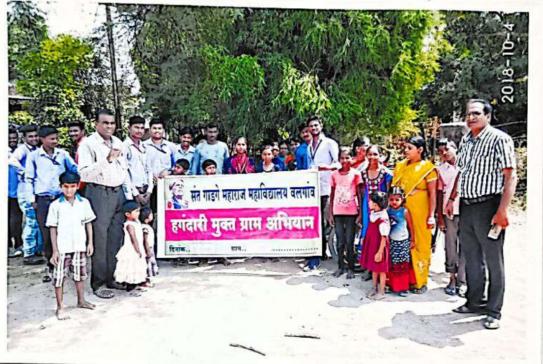

#### **Extension Activity**

Name of The Programme

: Hagandari Mukta Gram Abhiyan

Organizer

: Dr. Shankar Chavhan & Dr. Arvind Joshi

Date

: 16.08.2018

Name Of Village

: Rewsa

· Chair Person

: Dr. Dinesh Nichit

· Chief Guest

: Mr. Ramesh Bansod

· Village Benefited

: 60

· Programme Out Come

1) To stop epidemic diseases, everyone must use toilet.

2) Avoid doing toilet in open space.

 Open space toilet makes our village area dirty due to that many disease can spread.

• College students carrying out awareness about 'Hagandarimukt' at Revsa.

PRINCIPAL
Sant Gadge Maharaj Art's,
Commerce & Science College
WALGAON, Dist. Amravati.

#### Hagandari Mukt Gram Abhiyan

Sant Gadge Maharaj Arts, Comnierce & Science College, Walgaon "Hagandari Mukt Gram Abhiyan" Under sociology departments programme at Reosa village on 16.08.2018. In presence of Chairperson Dr.Nichit Sir (Principal - SGMM, Walgaon) and chief guest Mr.Ramesh Bansod. In Presidencial speech Dr. Nichit addressed Villager on the cleanliness, it is only way to keep village disease free. So,Every home must have toilet and every villager have to use it daily.It would prevent viral disease. 60 college students were present for the programme. Organization and arrangement done by Dr. Chavhan & Dr. Joshi Sir.