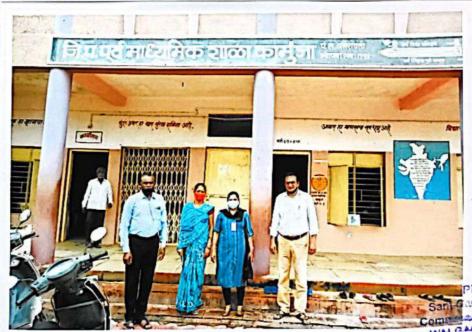

#### **Extension Activity**

Name of The Programme

: Hagandari Mukta Gram Abhiyan

Organizer

: Dr. Shankar Chavhan & Dr. Arvind Joshi

Date

: 16.08.2018

Name Of Village

: Rewsa

· Chair Person

: Dr. Dinesh Nichit

· Chief Guest

: Mr. Ramesh Bansod

· Village Benefited

: 60

· Programme Out Come

1) To stop epidemic diseases, everyone must use toilet.

2) Avoid doing toilet in open space.

 Open space toilet makes our village area dirty due to that many disease can spread.

• College students carrying out awareness about 'Hagandarimukt' at Revsa.

#### Hagandari Mukt Gram Abhiyan

Sant Gadge Maharaj Arts, Comnierce & Science College, Walgaon "Hagandari Mukt Gram Abhiyan" Under sociology departments programme at Reosa village on 16.08.2018. In presence of Chairperson Dr.Nichit Sir (Principal - SGMM, Walgaon) and chief guest Mr.Ramesh Bansod. In Presidencial speech Dr. Nichit addressed Villager on the cleanliness, it is only way to keep village disease free. So,Every home must have toilet and every villager have to use it daily.It would prevent viral disease. 60 college students were present for the programme. Organization and arrangement done by Dr. Chavhan & Dr. Joshi Sir.