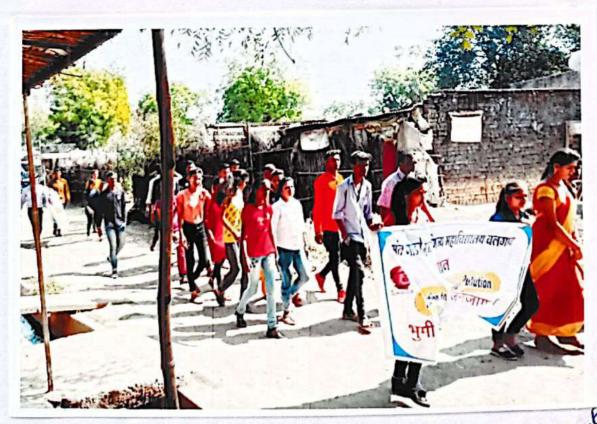

#### **Extension Activity**

· Name of The Programme

: Plastic Eradication Awareness Programme

Organizer

: Dr. Shankar Chavhan & Dr. Arvind Joshi

Date

: 04.10.2018

· Name Of Village

: Rewasa

· Chair Person

: Dr. Dinesh Nichit

· Chief Guest

: Mr. Dilip Tayade

Village Benefited

: 57

Programme Out Come

1) Plastic doesn't decay for many years.

2) Plastic decreases water obsorbation

capacity of land.

3) It's need to aware people on bad effect of

plastic use.

College students raising awareness about plastic eradication at Revasa.

# Plastic Eradication Programme

Sant Gadge Maharaj Arts, Commerce & Science College, Walgaon organized "Plastic Eradication Campaign" at Reosa Village on **04.10.2018**. President of the programme was college Principal Dr. Nichit Sir in presence of chief guest Dilip Tayade. "Use of plastic creat unwanted pollution it decrease quality of furtile soil, And it decreases water absorbtion capacity of land due to dumping plastic it is very harmful in every aspect" These points covered by Dr. Nichit Sir in his Presidential address. 57 college students were present for the programme and all arrangement done by Dr. Joshi and Dr. Chavhan.