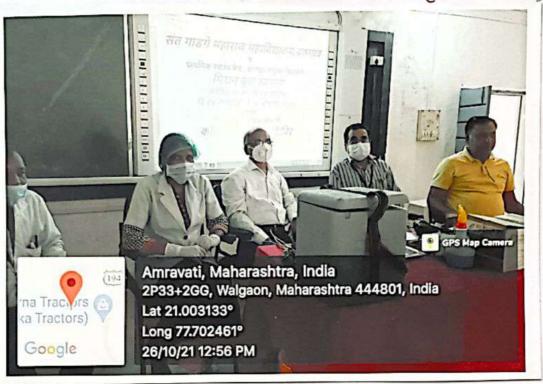

PRINCIPAL.
Sant Gadge Maharaj Art's,
Commerce & Science College
WALGAON, Dist. Amravati.

In charge Program.

# Sant Gadge Maharaj Arts Commerce & Science College, Walgaon.

#### **Extension Activity**

Name of The Programme

: Voter Awareness Programme

Organizer

: NSS Unit 1

Date

: 19.09.2019

Name Of Village