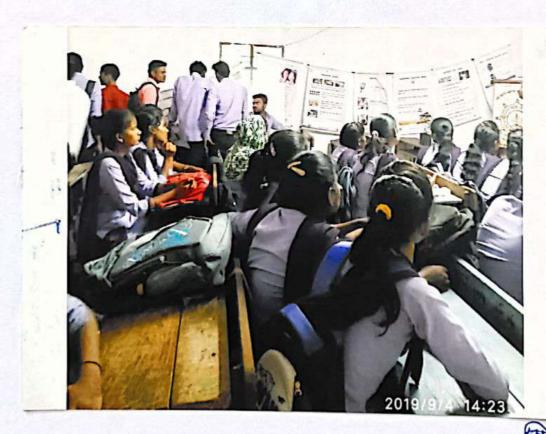

#### **Extension Activity**

Name of The Programme

: Save Girl Child

Organizer

: NSS Unit .

Date

: 15.01.2018

Place of Organization

: Nanibai B.Ed College, Amravati

· Chair Person

: Dr. Anuradha Varhade

· Chief Guest

: Dr. Prakash Jawanjal

Village Benefited

: 120

· Programme Out Come

 Created awareness among the people on gender equality.

Girls and not inferior than boys in any aspects.

Not boys but girls are also the pride of family.

• Dr. Anuradha Varhade while addressing the students on the topic of child rescue.

#### Save Girl Child

Sant Gadge Maharaj Arts, Commerce & Science College, Walgaon organized "Save Girl Child" programme under NSS unit at Nanibai B.Ed (Education) College, Amravati on 15.01.2018. Dr. Anuradhatai Varhade presided over the programme with chief guest Dr. Prakash Jawanjal. As well as he was Key note speaker. While talking. on "Save girl' Child", he States about the increasing difference of ratio between girls and boys Population.