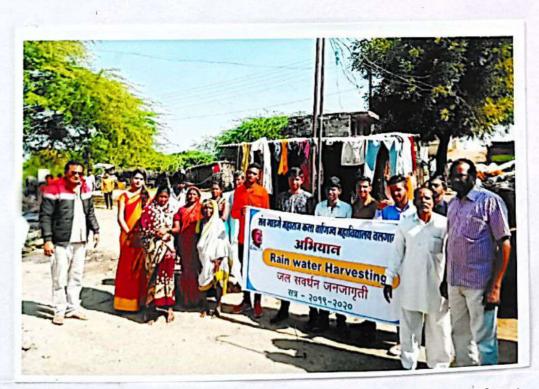

|

Signature of Organise

Signature of NAAC Co-ordinator

Signatur

PRINCIPAL
Sant Gadge Maharaj Art'e,
Linnerce & Science College
WALCAON, Dist. Amravati.

# Sant Gadge Maharaj Arts Commerce & Science College, Walgaon.

#### **Extension Activity**

Name of The Programme

: Rainwater Harvesting

Organizer

: Dr. Shankar Chavhan & Dr. Arvind Joshi

Date

: 10.01.2020

Name Of Village

: Sawarkhed

Chair Person

: Mrs. Vaishali Gomase

· Chief Guest

: Mr. Raghunath Kalaskar

Village Benefited

:37

· Programme Out Come

 In Many states the amount of rainfall is low so rainwater harvesting is best option for such areas.

Rainwater harvesting is great option in desert contain village.

 It is one timely investment and this can be major factor in summer and in poor condition.



Water conservation at Savarkhed.

College students creating awareness among villagers about water conservation at Savarkhed.

Sant Guige Maheral Art's,

WALGAON, Dist. Amraveti.







Sant Gadgo Makaraj Art's, commerce & Science College WALGAON, Dist. Amravati.





PRINCIPAL
Sant Gadge Maharaj Art's,
Commerce & Science College
WALGAON, Dist. Amravati.







#### Report

of

#### **Extension Activities**

#### **Rainwater Harvesting**

Sant Gadge Maharaj Arts, Commerce & Science College, Walgaon organized "Rainwater Harvesting" awareness programme at Sawarkheda Village For villagers on 10.01.2020. Mrs. Vaishali Gomase, Sarpanch Sawarkheda presided over the programme in presence of chief guest Mr.Raghunath Kalaskor.Mrs. Vaishali Gomase stated in her speech that everyone should get the k