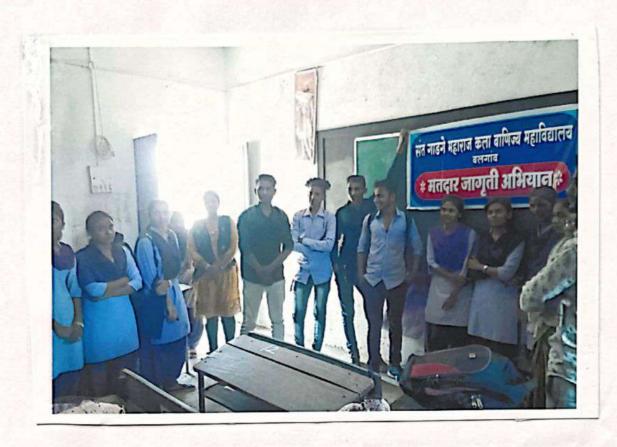

#### **Extension Activity**

Name of The Programme

: Hagandari Mukta Gram Abhiyan

Organizer

: Dr. Shankar Chavhan & Dr. Arvind Joshi

Date

: 16.08.2018

Name Of Village

: Rewsa

· Chair Person

: Dr. Dinesh Nichit

· Chief Guest

: Mr. Ramesh Bansod

· Village Benefited

: 60

· Programme Out Come

1) To stop epidemic diseases, everyone must use toilet.

2) Avoid doing toilet in open space.

 Open space toilet makes our village area dirty due to that many disease can spread.

• College students carrying out awareness about 'Hagandarimukt' at Revsa.

#### Hagandari Mukt Gram Abhiyan

Sant Gadge Maharaj Arts, Comnierce & Science College, Walgaon "Hagandari Mukt Gram Abhiyan" Under sociology departments programme at Reosa village on 16.08.2018. In presence of Chairperson Dr.Nichit Sir (Principal - SGMM, Walgaon) and chief guest Mr.Ramesh Bansod. In Presidencial speech Dr. Nichit addressed Villager on the cleanliness, it is only way to keep village disease free. So,Every home must have toilet and every villager have to use it daily.It would prevent viral disease. 60 college students were present for the programme. Organization and arrangement done by Dr. Chavhan & Dr. Joshi Sir.