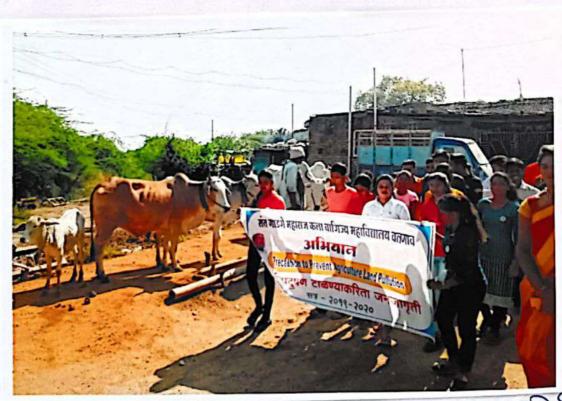

#### **Extension Activity**

· Name of The Programme

: Plastic Eradication Awareness Programme

Organizer

: Dr. Shankar Chavhan & Dr. Arvind Joshi

Date

: 04.10.2018

· Name Of Village

: Rewasa

· Chair Person

: Dr. Dinesh Nichit

· Chief Guest

: Mr. Dilip Tayade

Village Benefited

: 57

Programme Out Come

1) Plastic doesn't decay for many years.

2) Plastic decreases water obsorbation

capacity of land.

3) It's need to aware people on bad effect of

plastic use.

College students raising awareness about plastic eradication at Revasa.

# Plastic Eradication Programme

Sant Gadge Maharaj Arts, Commerce & Science College, Walgaon organized "Plastic Eradication Campaign" at Reosa Village on **04.10.2018**. President of the programme was college Principal Dr. Nichit Sir in presence of chief guest Dilip Tayade. "Use of plastic creat unwanted pollution it decrease quality of furtile soil, And it decreases water absorbtion capacity of land due to dumping plastic it is very harmful in every aspect" These points covered by Dr. Nichit Sir in his Presidential address. 57 college students were present for the programme and all arrangement done by Dr. Joshi and Dr. Chavhan.