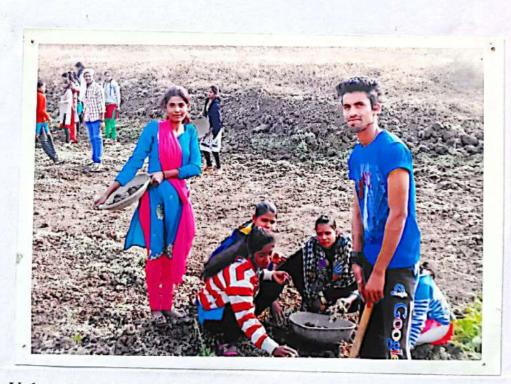

#### **Extension Activity**

Name of The Programme

: Hagandari Mukta Gram Abhiyan

Organizer

: Dr. Shankar Chavhan & Dr. Arvind Joshi

Date

: 16.08.2018

Name Of Village

: Rewsa

· Chair Person

: Dr. Dinesh Nichit

· Chief Guest

: Mr. Ramesh Bansod

· Village Benefited

: 60

· Programme Out Come

1) To stop epidemic diseases, everyone must use toilet.

2) Avoid doing toilet in open space.

 Open space toilet makes our village area dirty due to that many disease can spread.

• College students carrying out awareness about 'Hagandarimukt' at Revsa.

#### Hagandari Mukt Gram Abhiyan

Sant Gadge Maharaj Arts, Comnierce & Science College, Walgaon "Hagandari Mukt Gram Abhiyan" Under sociology departments programme at Reosa village on 16.08.2018. In presence of Chairperson Dr.Nichit Sir (Principal - SGMM, Walgaon) and chief guest Mr.Ramesh Bansod. In Presidencial speech Dr. Nichit addressed Villager on the cleanliness, it is only way to keep village disease free. So,Every home must have toilet and every villager have to use it daily.It would prevent viral disease. 60 college students were present for the programme. Organization and arrangement done by Dr. Chavhan & Dr. Joshi Sir.