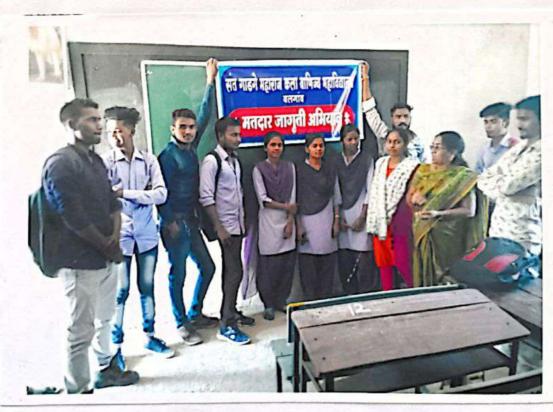

#### **Extension Activity**

Name of The Programme

: Hagandari Mukta Gram Abhiyan

Organizer

: Dr. Shankar Chavhan & Dr. Arvind Joshi

Date

: 16.08.2018

Name Of Village

: Rewsa

· Chair Person

: Dr. Dinesh Nichit

· Chief Guest

: Mr. Ramesh Bansod

· Village Benefited

: 60

· Programme Out Come

1) To stop epidemic diseases, everyone must use toilet.

2) Avoid doing toilet in open space.

 Open space toilet makes our village area dirty due to that many disease can spread.

• College students carrying out awareness about 'Hagandarimukt' at Revsa.

#### Hagandari Mukt Gram Abhiyan

Sant Gadge Maharaj Arts, Comnierce & Science College, Walgaon "Hagandari Mukt Gram Abhiyan" Under sociology departments programme at Reosa village on 16.08.2018. In presence of Chairperson Dr.Nichit Sir (Principal - SGMM, Walgaon) and chief guest Mr.Ramesh Bansod. In Presidencial speech Dr. Nichit addressed Villager on the cleanliness, it is only way to keep village disease free. So,Every home must have toilet and every villager have to use it daily.It would prevent viral disease. 60 college students were present for the programme. Organization and arrangement done by Dr. Chavhan & Dr. Joshi Sir.