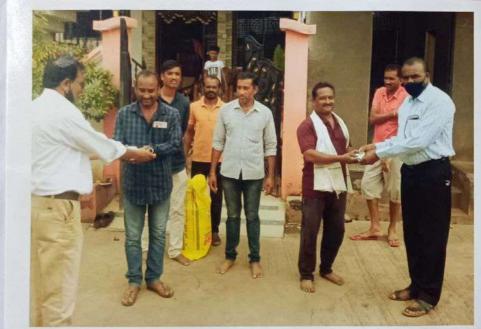

#### **Extension Activity**

· Name of The Programme

: Plastic Eradication Awareness Programme

Organizer

: Dr. Shankar Chavhan & Dr. Arvind Joshi

Date

: 04.10.2018

· Name Of Village

: Rewasa

· Chair Person

: Dr. Dinesh Nichit

· Chief Guest

: Mr. Dilip Tayade

Village Benefited

: 57

Programme Out Come

1) Plastic doesn't decay for many years.

2) Plastic decreases water obsorbation

capacity of land.

3) It's need to aware people on bad effect of

plastic use.

College students raising awareness about plastic eradication at Revasa.

# Plastic Eradication Programme

Sant Gadge Maharaj Arts, Commerce & Science College, Walgaon organized "Plastic Eradication Campaign" at Reosa Village on **04.10.2018**. President of the programme was college Principal Dr. Nichit Sir in presence of chief guest Dilip Tayade. "Use of plastic creat unwanted pollution it decrease quality of furtile soil, And it decreases water absorbtion capacity of land due to dumping plastic it is very harmful in every aspect" These points covered by Dr. Nichit Sir in his Presidential address. 57 college students were present for the programme and all arrangement done by Dr. Joshi and Dr. Chavhan.