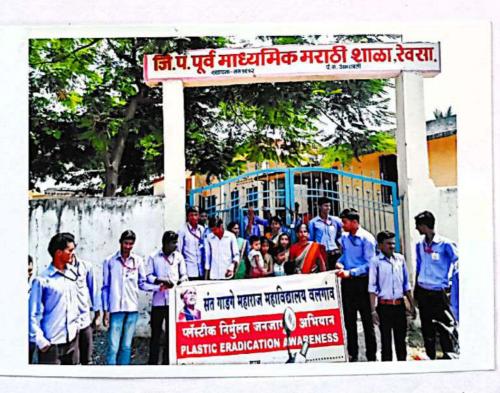

#### **Extension Activity**

· Name of The Programme

: Plastic Eradication Awareness Programme

Organizer

: Dr. Shankar Chavhan & Dr. Arvind Joshi

Date

: 04.10.2018

· Name Of Village

: Rewasa

· Chair Person

: Dr. Dinesh Nichit

· Chief Guest

: Mr. Dilip Tayade

Village Benefited

: 57

Programme Out Come

1) Plastic doesn't decay for many years.

2) Plastic decreases water obsorbation

capacity of land.

3) It's need to aware people on bad effect of

plastic use.

College students raising awareness about plastic eradication at Revasa.

Cent Gadge Maharaj Art's, amerce & Science College WALGAON, Dist. Amravati.

HIGH SCHOOL
REVOSO

PRINCIPAL Sant Gadge Maharaj Art's, Commerce & Science College WALGAON, Dist. Amravati. PriMARY school

REYSA

# Plastic Eradication Programme

Sant Gadge Maharaj Arts, Commerce & Science College, Walgaon organized "Plastic Eradication Campaign" at Reosa Village on **04.10.2018**. President of the programme was college Principal Dr. Nichit Sir in presence of chief guest Dilip Tayade. "Use of plastic creat unwanted pollution it decrease quality of furtile soil, And it decreases water absorbtion capacity of land due to dumping plastic it is very harmful in every aspect" These points covered by Dr. Nichit Sir in his Presidential address. 57 college students were present for the programme and all arrangement done by Dr. Joshi and Dr. Chavhan.