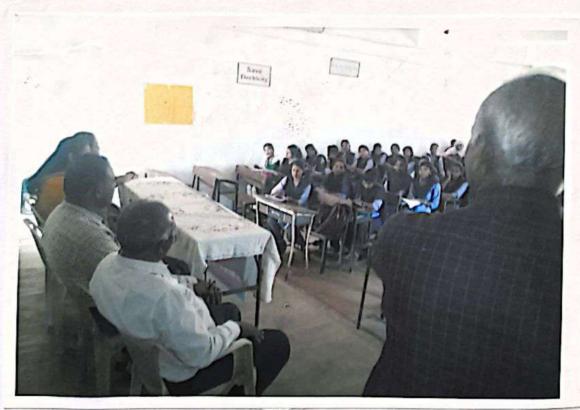

#### **Extension Activity**

Name of The Programme

: Hagandari Mukta Gram Abhiyan

Organizer

: Dr. Shankar Chavhan & Dr. Arvind Joshi

Date

: 16.08.2018

Name Of Village

: Rewsa

· Chair Person

: Dr. Dinesh Nichit

· Chief Guest

: Mr. Ramesh Bansod

· Village Benefited

: 60

· Programme Out Come

1) To stop epidemic diseases, everyone must use toilet.

2) Avoid doing toilet in open space.

 Open space toilet makes our village area dirty due to that many disease can spread.

• College students carrying out awareness about 'Hagandarimukt' at Revsa.

#### Hagandari Mukt Gram Abhiyan

Sant Gadge Maharaj Arts, Comnierce & Science College, Walgaon "Hagandari Mukt Gram Abhiyan" Under sociology departments programme at Reosa village on 16.08.2018. In presence of Chairperson Dr.Nichit Sir (Principal - SGMM, Walgaon) and chief guest Mr.Ramesh Bansod. In Presidencial speech Dr. Nichit addressed Villager on the cleanliness, it is only way to keep village disease free. So,Every home must have toilet and every villager have to use it daily.It would prevent viral disease. 60 college students were present for the programme. Organization and arrangement done by Dr. Chavhan & Dr. Joshi Sir.