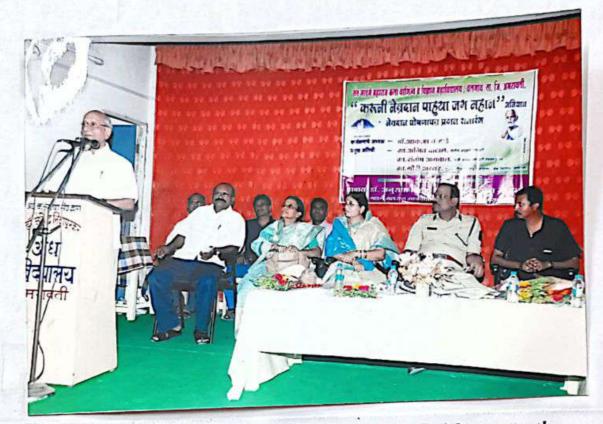

#### **Extension Activity**

Name of The Programme

: Save Girl Child

Organizer

: NSS Unit .

Date

: 15.01.2018

Place of Organization

: Nanibai B.Ed College, Amravati

· Chair Person

: Dr. Anuradha Varhade

· Chief Guest

: Dr. Prakash Jawanjal

Village Benefited

: 120

· Programme Out Come

 Created awareness among the people on gender equality.

Girls and not inferior than boys in any aspects.

Not boys but girls are also the pride of family.

• Dr. Anuradha Varhade while addressing the students on the topic of child rescue.

#### Save Girl Child

Sant Gadge Maharaj Arts, Commerce & Science College, Walgaon organized "Save Girl Child" programme under NSS unit at Nanibai B.Ed (Education) College, Amravati on 15.01.2018. Dr. Anuradhatai Varhade presided over the programme with chief guest Dr. Prakash Jawanjal. As well as he was Key note speaker. While talking. on "Save girl' Child", he States about the increasing difference of ratio between girls and boys Population.

In presidential speech Dr. Varhade Madam talk on the importance of girls and equality of status in society. Because our society gives more attention to the male heir. They feel that girls are inferior than boys. That's the reason behind female feticide. Intellectual gentleman have to Contribute in awareness, to the society.