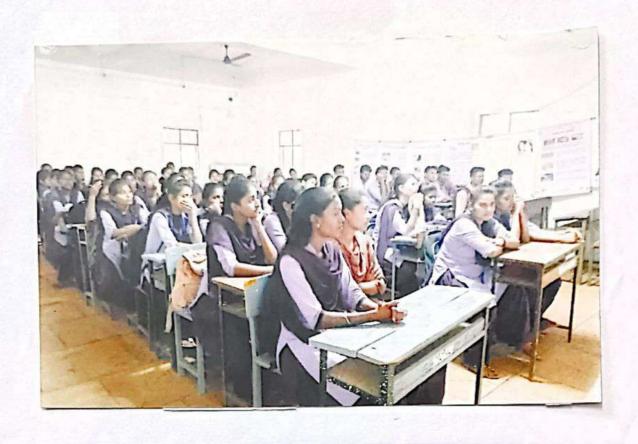

#### **Extension Activity**

Name of The Programme

: Save Girl Child

Organizer

: NSS Unit .

Date

: 15.01.2018

Place of Organization

: Nanibai B.Ed College, Amravati

· Chair Person

: Dr. Anuradha Varhade

· Chief Guest

: Dr. Prakash Jawanjal

Village Benefited

: 120

· Programme Out Come

 Created awareness among the people on gender equality.

Girls and not inferior than boys in any aspects.

Not boys but girls are also the pride of family.

• Dr. Anuradha Varhade while addressing the students on the topic of child rescue.

#### Save Girl Child

Sant Gadge Maharaj Arts, Commerce & Science College, Walgaon organized "Save Girl Child" programme under NSS unit at Nanibai B.Ed (Education) College, Amravati on 15.01.2018. Dr. Anuradhatai Varhade presided over the programme with chief guest Dr. Prakash Jawanjal. As well as he was Key note speaker. While talking. on "Save girl' Child", he States about the increasing difference of ratio between girls and boys Population.

In presidential speech Dr. Varhade Madam talk on the importance of girls and equality of status in society. Because our society gives more attention to the male heir. They feel that girls are inferior than boys. That's the reason behind female feticide. Intellectual gentleman have to Contribute in awareness, to the society.