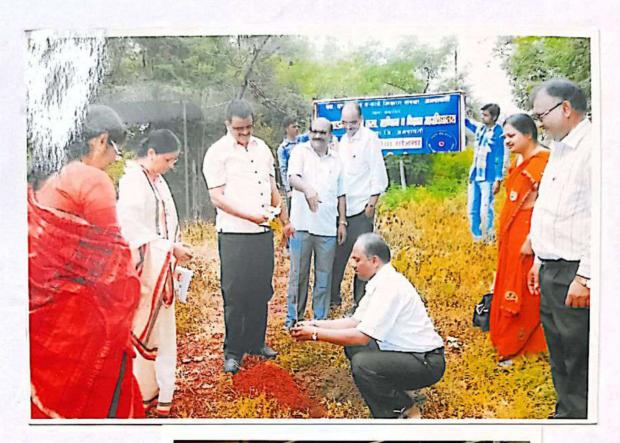

#### **Extension Activity**

Name of The Programme

: Hagandari Mukta Gram Abhiyan

Organizer

: Dr. Shankar Chavhan & Dr. Arvind Joshi

Date

: 16.08.2018

Name Of Village

: Rewsa

· Chair Person

: Dr. Dinesh Nichit

· Chief Guest

: Mr. Ramesh Bansod

· Village Benefited

: 60

· Programme Out Come

1) To stop epidemic diseases, everyone must use toilet.

2) Avoid doing toilet in open space.

 Open space toilet makes our village area dirty due to that many disease can spread.

• College students carrying out awareness about 'Hagandarimukt' at Revsa.

#### Hagandari Mukt Gram Abhiyan

Sant Gadge Maharaj Arts, Comnierce & Science College, Walgaon "Hagandari Mukt Gram Abhiyan" Under sociology departments programme at Reosa village on 16.08.2018. In presence of Chairperson Dr.Nichit Sir (Principal - SGMM, Walgaon) and chief guest Mr.Ramesh Bansod. In Presidencial speech Dr. Nichit addressed Villager on the cleanliness, it is only way to keep village disease free. So,Every home must have toilet and every villager have to use it daily.It would prevent viral disease. 60 college students were present for the programme. Organization and arrangement done by Dr. Chavhan & Dr. Joshi Sir.