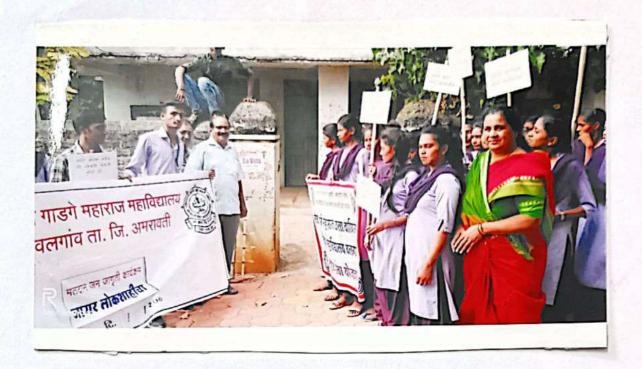

#### **Extension Activity**

· Name of The Programme

: Plastic Eradication Awareness Programme

Organizer

: Dr. Shankar Chavhan & Dr. Arvind Joshi

Date

: 04.10.2018

· Name Of Village

: Rewasa

· Chair Person

: Dr. Dinesh Nichit

· Chief Guest

: Mr. Dilip Tayade

Village Benefited

: 57

Programme Out Come

1) Plastic doesn't decay for many years.

2) Plastic decreases water obsorbation

capacity of land.

3) It's need to aware people on bad effect of

plastic use.

College students raising awareness about plastic eradication at Revasa.

# Plastic Eradication Programme

Sant Gadge Maharaj Arts, Commerce & Science College, Walgaon organized "Plastic Eradication Campaign" at Reosa Village on **04.10.2018**. President of the programme was college Principal Dr. Nichit Sir in presence of chief guest Dilip Tayade. "Use of plastic creat unwanted pollution it decrease quality of furtile soil, And it decreases water absorbtion capacity of land due to dumping plastic it is very harmful in every aspect" These points covered by Dr. Nichit Sir in his Presidential address. 57 college students were present for the programme and all arrangement done by Dr. Joshi and Dr. Chavhan.