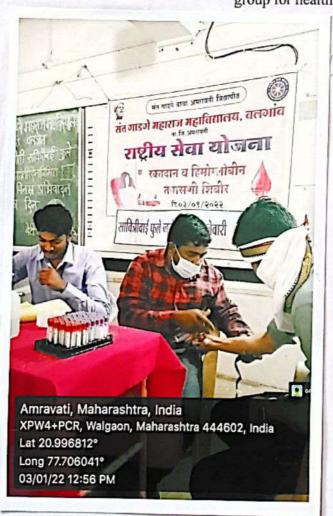

9/7   | 9730363381  |                   | 26.142)          | Pareyy      |
| ) z        | Alshay P. Thakar             | Asegoien  | 9637010912  | 20/10/204         |                  | AL          |

PRINCIPAL Sant Gadge Maharaj Art's, Le nauero di Science College Voluncia, Diet. Amravati,

## Sant Gadge Maharaj Arts Commerce & Science College, Walgaon. Extension Activity

Name of The Programme : Hemoglobin Testing Camp .

• Organizer : NSS Unit

• Date : 03/01/2022

Place of Organization : Sant Gadge Maharaj college, Walgaon

Chair Person : Dr. Dinesh W. Nichit

Chief Guest : Sharayya Sarode

Beneficiary : 72

components.

Programme Out Come : 1) Aware about any deficiency in blood

2) Chronic diseases can be identify.

3) Everyone gate to know their blood group for health perspective.



Blood and Hemographin Testing of Stylent.

PRINCIPAL

- Sant Gadge Maharaj Ari's,
Commerce & Science Collège
WALGAON, Dist. Amravati.

#### स्व. बाबासाहेब वऱ्हाडे शिक्षण संस्था, अमरावती द्वारा संचालित



# संत गाडगें महाराज कला, वाणिज्य व विज्ञान महाविद्यालय वलगांव. जि. अमरावती (महाराष्ट्र)

"NAAC Accredited C+ Grade"

(कार्यालय / ०७२१ - २३८६२७६, निवास : -(०७२१) २५३०९४३

अध्यक्ष

प्राचार्य

डॉ. आकाश अ. वन्हाडे

डॉ. दिनेश निचित

जाक एस / जा / एन / 229/21

दिनांक: मिं 39/92/29

प्रती

मा. वैद्यकीय अधिकारी

प्राथमिक आरोग्य केंद्र

वलगाव.

विषय:- आपल्या केंद्रा मार्फत आमचे महाविद्यालय मध्ये विद्यार्थ्यांचे रक्तगट व हिमोग्लोबीन तपासणी करणे बाबत. (कि 02/09/2022 कि वह स्व 99:00) महोदय,

उपरोक्त संदर्भकित विषयान्वये आपणांस विनंती करण्यात येते कि स्व. वावासाहेब वर्हाडे शिक्षण संस्था अमरावती द्वार