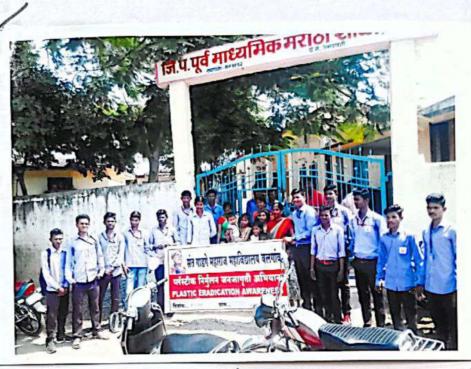

#### **Extension Activity**

· Name of The Programme

: Plastic Eradication Awareness Programme

Organizer

: Dr. Shankar Chavhan & Dr. Arvind Joshi

Date

: 04.10.2018

· Name Of Village

: Rewasa

· Chair Person

: Dr. Dinesh Nichit

· Chief Guest

: Mr. Dilip Tayade

Village Benefited

: 57

Programme Out Come

1) Plastic doesn't decay for many years.

2) Plastic decreases water obsorbation

capacity of land.

3) It's need to aware people on bad effect of

plastic use.

College students raising awareness about plastic eradication at Revasa.

Cent Gadge Maharaj Art's, amerce & Science College WALGAON, Dist. Amravati.

HIGH SCHOOL
REVOSO

PRINCIPAL Sant Gadge Maharaj Art's, Commerce & Science College WALGAON, Dist. Amravati. PriMARY school

REYSA

# Plastic Eradication Programme

Sant Gadge Maharaj Arts, Commerce & Science College, Walgaon organized "Plastic Eradication Campaign" at Reosa Village on **04.10.2018**. President of the programme was college Principal Dr. Nichit Sir in presence of chief guest Dilip Tayade. "Use of plastic creat unwanted pollution it decrease quality of furtile soil, And it decreases water absorbtion capacity of land due to dumping plastic it is very harmful in every aspect" These points covered by Dr. Nichit Sir in his Presidential address. 57 college students were present for the programme and all arrangement done by Dr. Joshi and Dr. Chavhan.