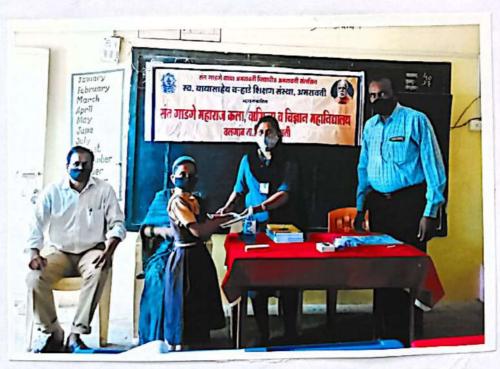

PRINCIPAL
Sont Gadge Maharaj Art's,
Commerce & Science College
WALGAON, Dist. Amravati.

#### **Extension Activity**

Name of The Programme

: Swachha Bharat Abhiyan

Organizer

: NSS Unit 1

Date

: 12.10.2018

• Name Of Village

: Brahamanwada

Chair Person

: Dr. Dinesh Nichit

· Chief Guest

: Mr. Sunil Nichit

· Village Benefited

: 130

• Programme Out Come