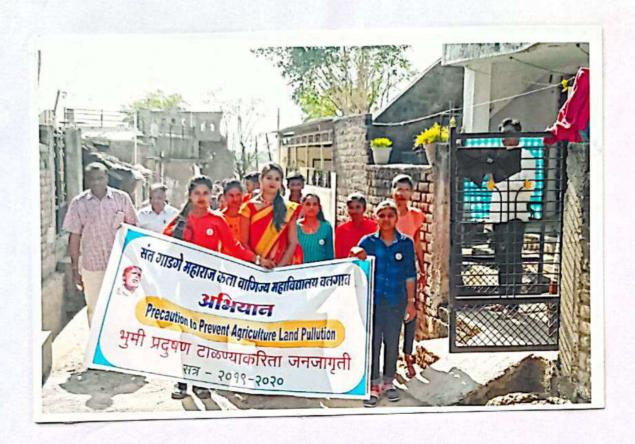

#### **Extension Activity**

· Name of The Programme

: Plastic Eradication Awareness Programme

Organizer

: Dr. Shankar Chavhan & Dr. Arvind Joshi

Date

: 04.10.2018

· Name Of Village

: Rewasa

· Chair Person

: Dr. Dinesh Nichit

· Chief Guest

: Mr. Dilip Tayade

Village Benefited

: 57

Programme Out Come

1) Plastic doesn't decay for many years.

2) Plastic decreases water obsorbation

capacity of land.

3) It's need to aware people on bad effect of

plastic use.

College students raising awareness about plastic eradication at Revasa.

# Plastic Eradication Programme

Sant Gadge Maharaj Arts, Commerce & Science College, Walgaon organized "Plastic Eradication Campaign" at Reosa Village on **04.10.2018**. President of the programme was college Principal Dr. Nichit Sir in presence of chief guest Dilip Tayade. "Use of plastic creat unwanted pollution it decrease quality of furtile soil, And it decreases water absorbtion capacity of land due to dumping plastic it is very harmful in every aspect" These points covered by Dr. Nichit Sir in his Presidential address. 57 college students were present for the programme and all arrangement done by Dr. Joshi and Dr. Chavhan.