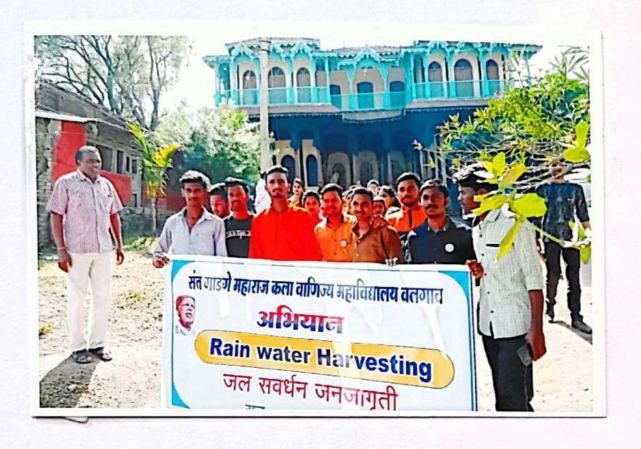

adge Maharaj Arts Commerce & Science College, Walgaon.

#### **Extension Activity**

Name of The Programme

: Rainwater Harvesting

Organizer

: Dr. Shankar Chavhan & Dr. Arvind Joshi

Date

: 10.01.2020

Name Of Village

: Sawarkhed

Chair Person

: Mrs. Vaishali Gomase

· Chief Guest

: Mr. Raghunath Kalaskar

Village Benefited

:37

· Programme Out Come

 In Many states the amount of rainfall is low so rainwater harvesting is best option for such areas.

Rainwater harvesting is great option in desert contain village.

 It is one timely investment and this can be major factor in summer and in poor condition.



Water conservation at Savarkhed.

College students creating awareness among villagers about water conservation at Savarkhed.

Sant Guige Maheral Art's,

WALGAON, Dist. Amraveti.







Sant Gadgo Makaraj Art's, commerce & Science College WALGAON, Dist. Amravati.





PRINCIPAL
Sant Gadge Maharaj Art's,
Commerce & Science College
WALGAON, Dist. Amravati.







#### Report

of

#### **Extension Activities**

#### **Rainwater Harvesting**

Sant Gadge Maharaj Arts, Commerce & Science College, Walgaon organized "Rainwater Harvesting" awareness programme at Sawarkheda Village For villagers on 10.01.2020. Mrs. Vaishali Gomase, Sarpanch Sawarkheda presided over the programme in presence of chief guest Mr.Raghunath Kalaskor.Mrs. Vaishali Gomase stated in her speech that everyone should get the knowledge about water conservation and Rainwater Harvesting. Likewise, it need to increase the level of ground water by proper stopage method. For this programme 37 students were pre