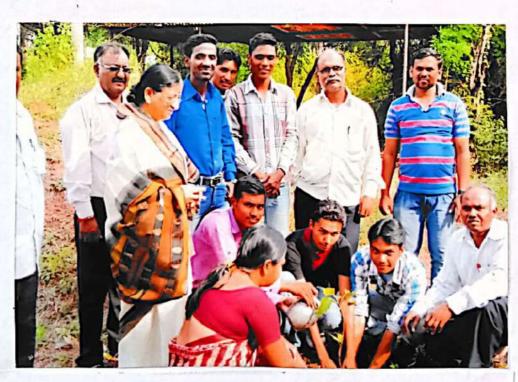

#### **Extension Activity**

Name of The Programme

: Tree Plantation

Organizer

: NSS Unit

Date

: 01.07.2017

· Name Of Village

: Kamunja

· Chair Person

: Dr. Anuradha Varhade

· Chief Guest

: Mr. Ramrao Dhote

Village Benefited

: 140

Programme Out Come

:

- 1) It is the need of world to control pollution.
- 2) Trees keep our planet cool.
- 3) Trees control soil erosion.

• Volunteers planting trees under the National Service Scheme at Kamunja.

> Sant Gadge Makard Art's Commerce & Science of WALGAON, DIST Amravan

#### **Tree Plantation**

Sant Gadge Maharaj Arts, Commerce & Science College, Walgaon organized tree plantation campaign under the support of NSS Unit at Kamunja Village on 01.07.2017. In presence of chairperson Dr. Anuradhatai Varhade madam and chief guest Mr. Ramraoji Ghode. Approximately 140 NSS volunteer Contributed in tree plantation. This programme was framed by NSS programme coordinator Dr. Manisha Kohale. To balance the environment everyone must plant trees. This message was given by chief guest and guided to villager on various facts and advantage of tree plantation.