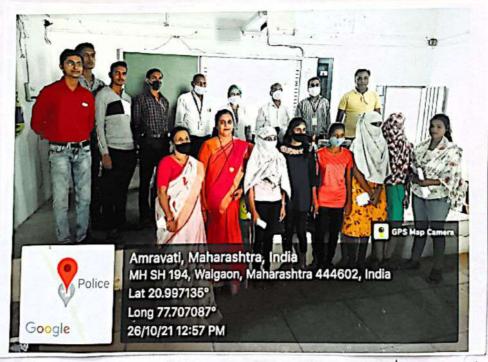

PRINCIPAL.
Sant Gadge Maharaj Art's,
Commerce & Science College
WALGAON, Dist. Amravati.

In charge Program.

# Sant Gadge Maharaj Arts Commerce & Science College, Walgaon.

#### **Extension Activity**

Name of The Programme

: Voter Awareness Programme

Organizer

: NSS Unit 1

Date

: 19.09.2019

Name Of Village