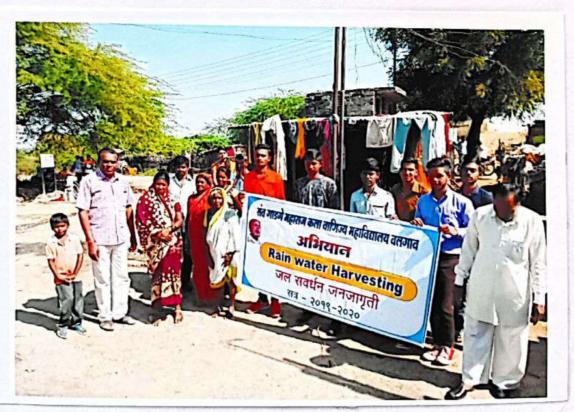

ge Maharaj Arts Commerce & Science College, Walgaon.

#### **Extension Activity**

Name of The Programme

: Rainwater Harvesting

Organizer

: Dr. Shankar Chavhan & Dr. Arvind Joshi

Date

: 10.01.2020

Name Of Village

: Sawarkhed

Chair Person

: Mrs. Vaishali Gomase

· Chief Guest

: Mr. Raghunath Kalaskar

Village Benefited

:37

· Programme Out Come

 In Many states the amount of rainfall is low so rainwater harvesting is best option for such areas.

Rainwater harvesting is great option in desert contain village.

 It is one timely investment and this can be major factor in summer and in poor condition.



Water conservation at Savarkhed.

College students creating awareness among villagers about water conservation at Savarkhed.

Sant Guige Maheral Art's,

WALGAON, Dist. Amraveti.







Sant Gadgo Makaraj Art's, commerce & Science College WALGAON, Dist. Amravati.





PRINCIPAL
Sant Gadge Maharaj Art's,
Commerce & Science College
WALGAON, Dist. Amravati.







#### Report

of

#### **Extension Activities**

#### **Rainwater Harvesting**

Sant Gadge Maharaj Arts, Commerce & Science College, Walgaon organized "Rainwater Harvesting" awareness programme at Sawarkheda Village For villagers on 10.01.2020. Mrs. Vaishali Gomase, Sarpanch Sawarkheda presided over the programme in presence of chief guest Mr.Raghunath Kalaskor.Mrs. Vaishali Gomase stated in her speech that everyone should get the knowledge about water conservation and Rainwater Harvesting. Likewise, it need to increase the level of ground water by proper stopage method. For this programme 37 students were prese