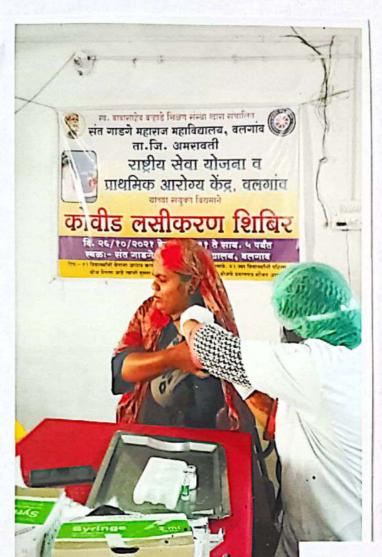

डॉ. आकाश अ. वन्हाडे

डॉ. दिनेश निचित

जा.क एटा जी एम (क) 230 नि: गु.च्ना. 2020 प्रति,

दिनांक: ७६/०। 2022

मा. वैघिकय अधिकारी प्राथमिक आरोग्य् केंद्र वलगांव.

विषय: - आपल्या आरोग्य् केंद्रामार्फत आमचे महाविघालयामध्ये कोविड-

19 प्रार्द्भाव नियंत्रणाकरीता लसीकरण मोहीम राबविण्याबाबत. संदर्भ :- शासन निर्णय क्र. 2021/प्र.क्र.6/विशि-3 मुंबई दि. 13.ऑक्टोंबर 2021 महोदय,

उपरोक्त संर्दभांकित विषरण्न्वये आपणास विनंती करण्यात येते कि, स्व. बाबासाहेब व-हाडे शिक्षण संस्था अमरावृती व्दारा संचालीत संत गाडगे महाराज महाविधालय वृत्तगांव येथे शनिवार दि.08.01.2022 ला सकाळी 10.00 वाजता कोव्हिड - 19 प्रार्द्भाव नियंत्रणासाठी लसीकरण कार्यक्रम राबवायचा आहे तरी आपणामार्फत लसीकरणाचा कार्यक्रम राबवून उपकृत करावे ही विंनती.

प्राचार्य ---

संत गाडगे मेहैं। रोज कला,वाणिज्य व विज्ञान मध्यियासय,वलभावः

Devider 30000



लेस होतान व्यावकरी



PRINCIPAL
Sant Gadge Maharaj Art's,
Commerce & Science College
LEAON, Disc. pagravati.



जनमाध्यम

# संत गाडगे महाराज महाविद्यालयात लसीकरण



#### अमरावती/ का.प्र.

महोताल । सबै सन

कोरोनाचा दिवसेंदिवस वाढता प्रभाव पाहता लसीकरण हे किती सहत्वाचे आहे. याअनुषंगाने न्यूय्यक्ति सतर्व होत आहे. यातच संत गाडगे महाराज महाविद्यालय राष्ट्रीय सेवा योजना व प्राथमिक आरोग्य केंद्र वलगाव यांच्या संयुक्त विद्यमाने येथे कोविड लसीकरण रावविण्यात आले.

ं यावेळी महाविद्यालयाचे प्राचार्य दिनेश निचित ,राष्ट्रीय सेवा योजना प्रमुख प्रा. प्रिया खोरगडे, डॉ. शंकर चन्हाण यांच्या मार्गदर्शनाखाली हे लसीकरण पार पडले.यावेळी आनंद ज्युनिअर कॉलेजमधील विद्यार्थी तसेच आजूबाजूच्या गावातील लोकांनी लसीकरणाचा लाभ घेतला. वय वर्ष १५ ते १८ या वयोगटतीलही विद्यार्थ्यांना लस देण्यात आली.

PHONON?

PRINCIPAL

Sant