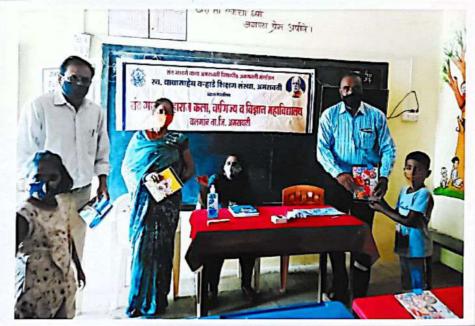

PRINCIPAL
Sont Gadge Maharaj Art's,
Commerce & Science College
WALGAON, Dist. Amravati.

#### **Extension Activity**

Name of The Programme

: Swachha Bharat Abhiyan

Organizer

: NSS Unit 1

Date

: 12.10.2018

• Name Of Village

: Brahamanwada

Chair Person

: Dr. Dinesh Nichit

· Chief Guest

: Mr. Sunil Nichit

· Village Benefited

: 130

• Programme Out Come