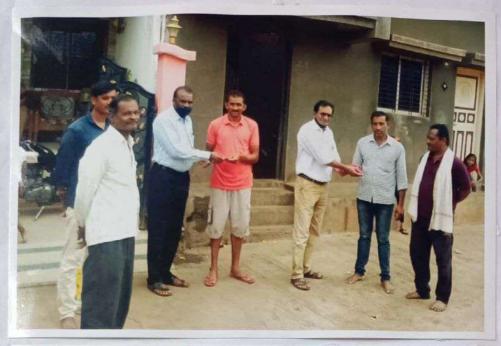

#### **Extension Activity**

Name of The Programme

: Hagandari Mukta Gram Abhiyan

Organizer

: Dr. Shankar Chavhan & Dr. Arvind Joshi

Date

: 16.08.2018

Name Of Village

: Rewsa

· Chair Person

: Dr. Dinesh Nichit

· Chief Guest

: Mr. Ramesh Bansod

· Village Benefited

: 60

· Programme Out Come

1) To stop epidemic diseases, everyone must use toilet.

2) Avoid doing toilet in open space.

 Open space toilet makes our village area dirty due to that many disease can spread.

• College students carrying out awareness about 'Hagandarimukt' at Revsa.

#### Hagandari Mukt Gram Abhiyan

Sant Gadge Maharaj Arts, Comnierce & Science College, Walgaon "Hagandari Mukt Gram Abhiyan" Under sociology departments programme at Reosa village on 16.08.2018. In presence of Chairperson Dr.Nichit Sir (Principal - SGMM, Walgaon) and chief guest Mr.Ramesh Bansod. In Presidencial speech Dr. Nichit addressed Villager on the cleanliness, it is only way to keep village disease free. So,Every home must have toilet and every villager have to use it daily.It would prevent viral disease. 60 college students were present for the programme. Organization and arrangement done by Dr. Chavhan & Dr. Joshi Sir.