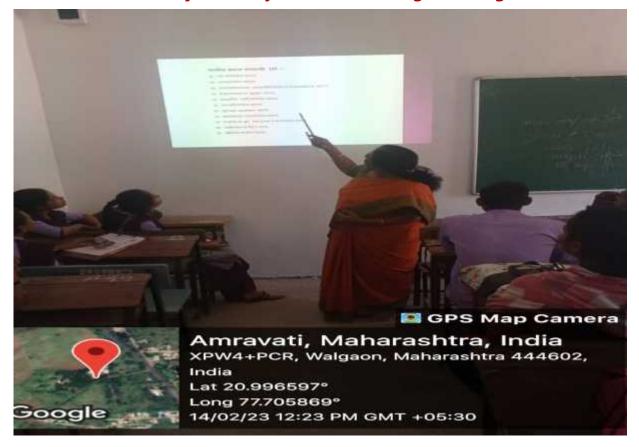

Room & Ladies | 125     |
|          |              | Toilet                    | 4       |
| 12       | 12           | Class Room                | 726     |
| 13       | 13           | Class Room                | 726     |
| 14       | 14           | Class Room                | 635     |
| 15       | 15           | IQAC Room                 | 635     |
| 16       | 16           | Library                   | 396     |
| 17       | 17           | Library                   | 352     |
| Total Bu | uilt Up Area |                           | 7901    |

PRINCIPAL
Sant Gadge Maharaj Art'e,
Commerce & Science College
WALGAON, Dist. Amravati.



College Building & Premises









### **Corridors**





**Interactive Board in Seminar Hall** 



#### **Use of LCD Projector In Teaching Learning**











**Compute Laboratory** 





#### Home\_Economics\_Laboratory





Fire Extinguisher



**Play Ground**