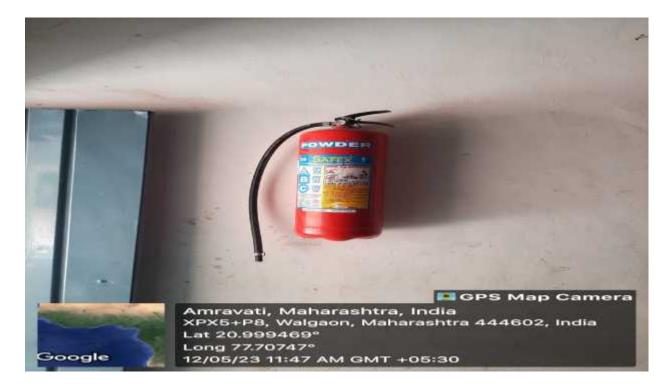

| 4       |
| 12       | 12           | Class Room                | 726     |
| 13       | 13           | Class Room                | 726     |
| 14       | 14           | Class Room                | 635     |
| 15       | 15           | IQAC Room                 | 635     |
| 16       | 16           | Library                   | 396     |
| 17       | 17           | Library                   | 352     |
| Total Bu | uilt Up Area |                           | 7901    |

PRINCIPAL
Sant Gadge Maharaj Art'e,
Commerce & Science College
WALGAON, Dist. Amravati.



College Building & Premises









### **Corridors**





**Interactive Board in Seminar Hall** 



#### **Use of LCD Projector In Teaching Learning**











**Compute Laboratory** 





#### Home\_Economics\_Laboratory





Fire Extinguisher



**Play Ground**