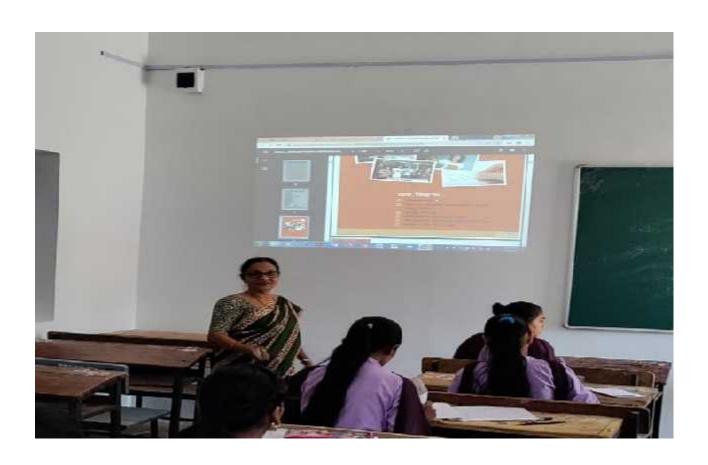

& Ladies | 125     |
|          |              | Toilet                    | 4       |
| 12       | 12           | Class Room                | 726     |
| 13       | 13           | Class Room                | 726     |
| 14       | 14           | Class Room                | 635     |
| 15       | 15           | IQAC Room                 | 635     |
| 16       | 16           | Library                   | 396     |
| 17       | 17           | Library                   | 352     |
| Total Bu | uilt Up Area |                           | 7901    |

PRINCIPAL
Sant Gadge Maharaj Art'e,
Commerce & Science College
WALGAON, Dist. Amravati.



College Building & Premises









### **Corridors**





**Interactive Board in Seminar Hall** 



#### **Use of LCD Projector In Teaching Learning**











**Compute Laboratory** 





#### Home\_Economics\_Laboratory





Fire Extinguisher



**Play Ground**