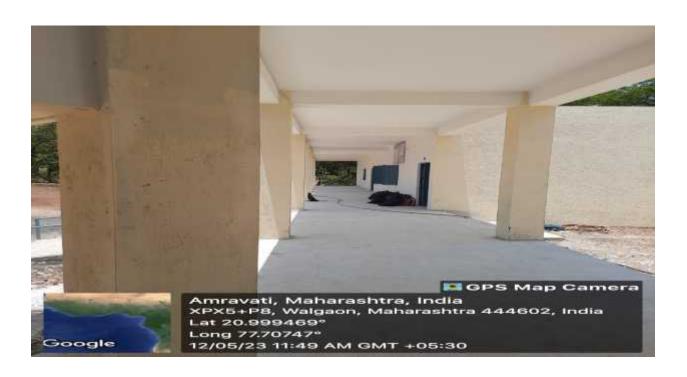

| 600     |
| 10       | 10           | Class Room                | 600     |
| 11       | 11           | Girl Common Room & Ladies | 125     |
|          |              | Toilet                    | 4       |
| 12       | 12           | Class Room                | 726     |
| 13       | 13           | Class Room                | 726     |
| 14       | 14           | Class Room                | 635     |
| 15       | 15           | IQAC Room                 | 635     |
| 16       | 16           | Library                   | 396     |
| 17       | 17           | Library                   | 352     |
| Total Bu | uilt Up Area |                           | 7901    |

PRINCIPAL
Sant Gadge Maharaj Art'e,
Commerce & Science College
WALGAON, Dist. Amravati.



College Building & Premises









### **Corridors**





**Interactive Board in Seminar Hall** 



#### **Use of LCD Projector In Teaching Learning**











**Compute Laboratory** 





#### Home\_Economics\_Laboratory





Fire Extinguisher



**Play Ground**