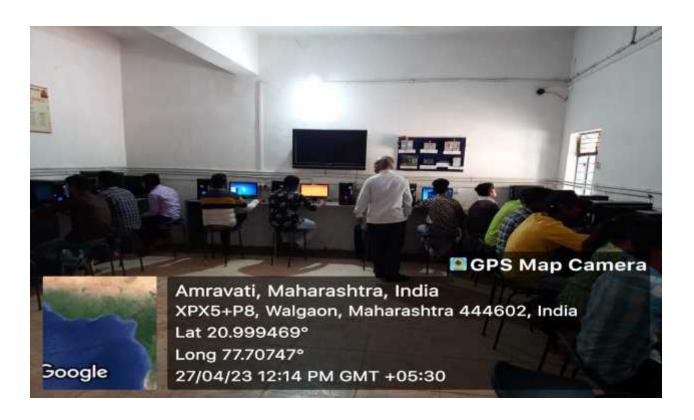

|              | Toilet                    | 4       |
| 12       | 12           | Class Room                | 726     |
| 13       | 13           | Class Room                | 726     |
| 14       | 14           | Class Room                | 635     |
| 15       | 15           | IQAC Room                 | 635     |
| 16       | 16           | Library                   | 396     |
| 17       | 17           | Library                   | 352     |
| Total Bu | uilt Up Area |                           | 7901    |

PRINCIPAL
Sant Gadge Maharaj Art'e,
Commerce & Science College
WALGAON, Dist. Amravati.



College Building & Premises









### **Corridors**





**Interactive Board in Seminar Hall** 



#### **Use of LCD Projector In Teaching Learning**











**Compute Laboratory** 





#### Home\_Economics\_Laboratory





Fire Extinguisher



**Play Ground**