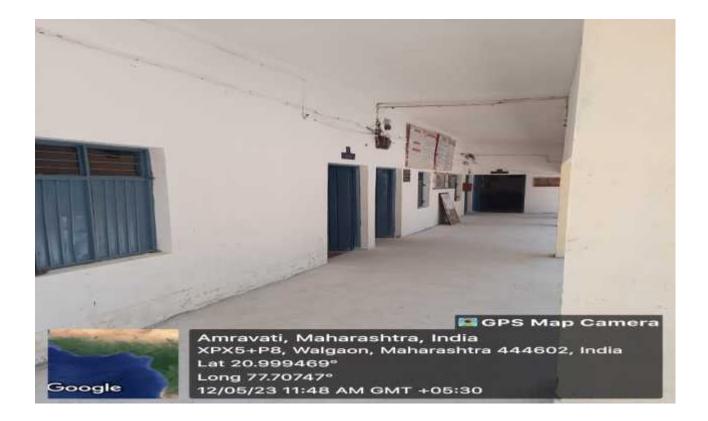

| 600     |
| 10       | 10           | Class Room                | 600     |
| 11       | 11           | Girl Common Room & Ladies | 125     |
|          |              | Toilet                    | 4       |
| 12       | 12           | Class Room                | 726     |
| 13       | 13           | Class Room                | 726     |
| 14       | 14           | Class Room                | 635     |
| 15       | 15           | IQAC Room                 | 635     |
| 16       | 16           | Library                   | 396     |
| 17       | 17           | Library                   | 352     |
| Total Bu | uilt Up Area |                           | 7901    |

PRINCIPAL
Sant Gadge Maharaj Art'e,
Commerce & Science College
WALGAON, Dist. Amravati.



College Building & Premises









### **Corridors**





**Interactive Board in Seminar Hall** 



#### **Use of LCD Projector In Teaching Learning**











**Compute Laboratory** 





#### Home\_Economics\_Laboratory





Fire Extinguisher



**Play Ground**