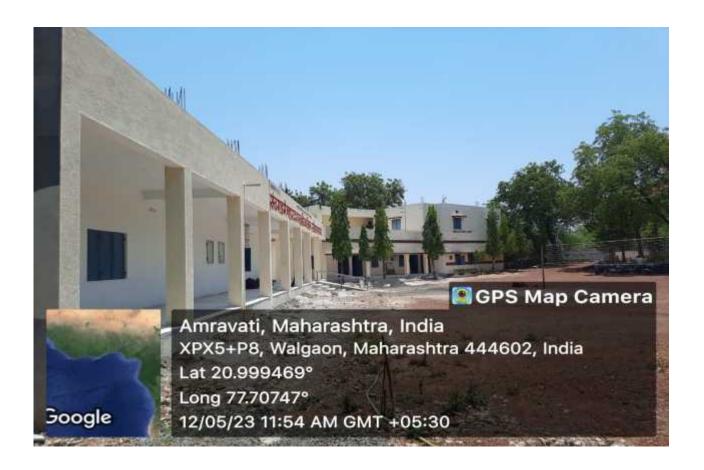

PRINCIPAL
Sant Gadge Maharaj Art'e,
Commerce & Science College
WALGAON, Dist. Amravati.

College Building & Premises