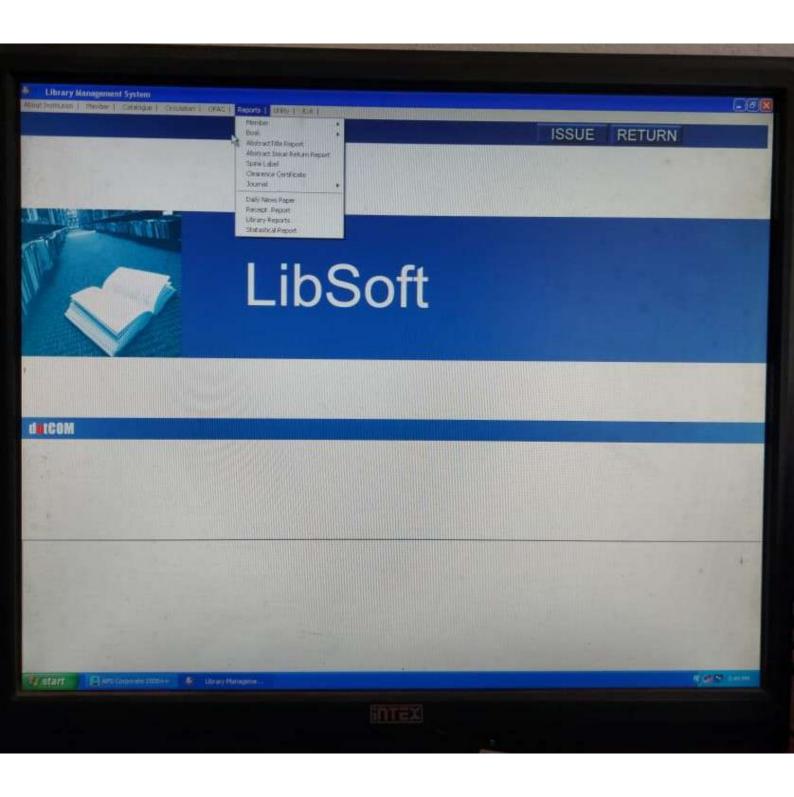

|

| Invoice No.  | Date                 | T 6: 1-0-00 |                 |
|--------------|----------------------|-------------|-----------------|
| Dot/2012/317 | CORP LABOR ENGINEERS | Order Code  | Total Amount    |
|              | HILLY)               | reg- Total  | Rs. 1,80,000 /- |

a ruli payment must be neede to determ healten fito armavati or dis presentation of bit therwise interest will be charmed a 18

a a gridh ni desh PRINCIPAL

By signing to web Solutions of Attendance Library Automation O spaces it dry are subject to annimal

PRINCIPAL Sant Gadge Maharal Art's.

## LIBRARY SOFTWARE SCREENSHOT



## SCREENSHOT OF LIBSOFT SOFTWARE



## SCREENSHOT OF LIBRARY SOFTWARE



## ABOUT INSTITUTION MENU OF SOFTWARE



## **BOOK CATALOGUING MODULE**



## REPORT GENERATION MODULE





## **BOOK ISSUE RETURN MODULE**



## LIBRARY MEMBER REGISTRATION MODULE





## Information and Library Network Centre

(An Autonomous Inter-University Centre of UGC)

## सूचना एवं पुस्तकालय नेटवर्क केन्द्र

(विश्वविद्यालय अनुदान आयोग का स्वायत्त अंतर विश्वविद्यालय केन्द्र)

## National Library and Information Services Infrastructure of Scholarly Content (N-LIST)

#### Invoice

Ref No.: INF/N-LIST/2019/3223

Date: 2019-12-20 Invoice No.: NLIST/19-20/1750 College GST No.: Not Available College GST State Code: MH [27]

#### Name and Address of Subscriber

To The Principal Sant Gadge Maharaj Mahavidyalaya , Walgaon Walgaon Amravati Maharashtra - 444801

|         | Membership Fee               | ership Fee Period of Membership |          |
|---------|------------------------------|------