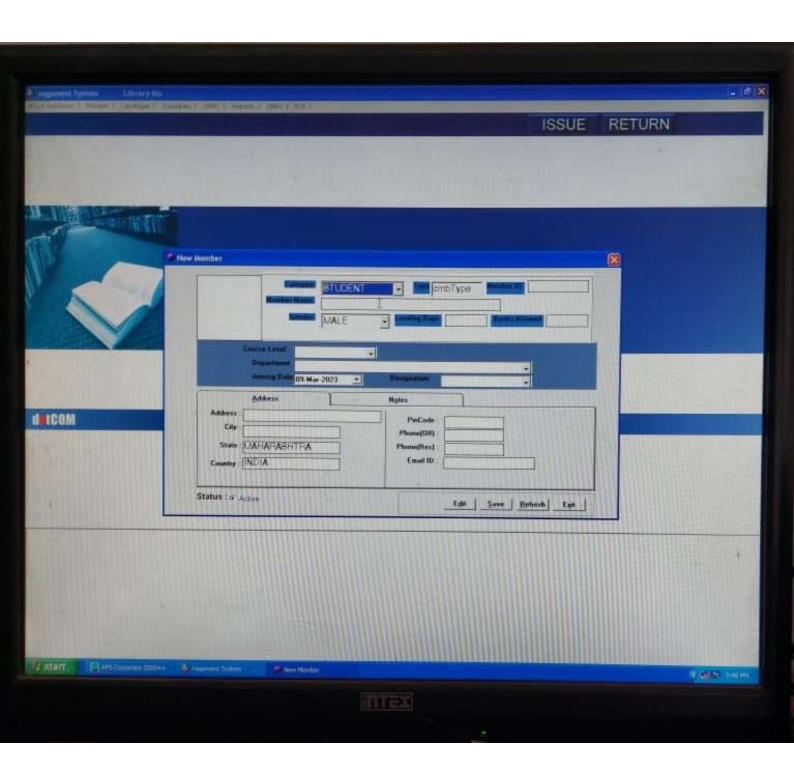

-------------|----------------------|-------------|-----------------|
| Dot/2012/317 | CORP LABOR ENGINEERS | Order Code  | Total Amount    |
|              | HILLY)               | reg- Total  | Rs. 1,80,000 /- |

a ruli payment must be neede to determ healten fito armavati or dis presentation of bit therwise interest will be charmed a 18

a a gridh ni desh PRINCIPAL

By signing to web Solutions of Attendance Library Automation O spaces it dry are subject to annimal

PRINCIPAL Sant Gadge Maharal Art's.

## LIBRARY SOFTWARE SCREENSHOT



## SCREENSHOT OF LIBSOFT SOFTWARE



## SCREENSHOT OF LIBRARY SOFTWARE



## ABOUT INSTITUTION MENU OF SOFTWARE



## **BOOK CATALOGUING MODULE**



## REPORT GENERATION MODULE





## **BOOK ISSUE RETURN MODULE**



## LIBRARY MEMBER REGISTRATION MODULE





## Information and Library Network Centre

(An Autonomous Inter-University Centre of UGC)

## सूचना एवं पुस्तकालय नेटवर्क केन्द्र

(विश्वविद्यालय अनुदान आयोग का स्वायत्त अंतर विश्वविद्यालय केन्द्र)

## National Library and Information Services Infrastructure of Scholarly Content (N-LIST)

#### Invoice

Ref No.: INF/N-LIST/2019/3223

Date: 2019-12-20 Invoice No.: NLIST/19-20/1750 College GST No.: Not Available College GST State Code: MH [27]

#### Name and Address of Subscriber

To The Principal Sant Gadge Maharaj Mahavidyalaya , Walgaon Walgaon Amravati Maharashtra - 444801

|         | Membership Fee               | ership Fee Period of Membership |          |
|---------|------------------------------|---------------------------------|----------|
| SR. No. |