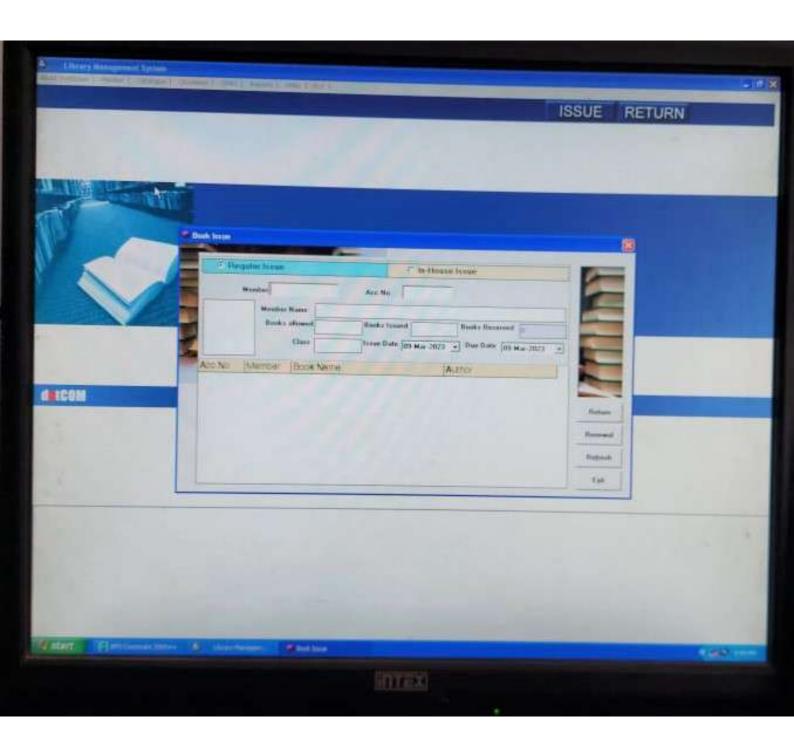

| T 6: 1-0-00 |                 |
|--------------|----------------------|-------------|-----------------|
| Dot/2012/317 | CORP LABOR ENGINEERS | Order Code  | Total Amount    |
|              | HILLY)               | reg- Total  | Rs. 1,80,000 /- |

a ruli payment must be neede to determ healten fito armavati or dis presentation of bit therwise interest will be charmed a 18

a a gridh ni desh PRINCIPAL

By signing to web Solutions of Attendance Library Automation O spaces it dry are subject to annimal

PRINCIPAL Sant Gadge Maharal Art's.

## LIBRARY SOFTWARE SCREENSHOT



## SCREENSHOT OF LIBSOFT SOFTWARE



## SCREENSHOT OF LIBRARY SOFTWARE



## ABOUT INSTITUTION MENU OF SOFTWARE



## **BOOK CATALOGUING MODULE**



## REPORT GENERATION MODULE





## **BOOK ISSUE RETURN MODULE**



## LIBRARY MEMBER REGISTRATION MODULE





## Information and Library Network Centre

(An Autonomous Inter-University Centre of UGC)

## सूचना एवं पुस्तकालय नेटवर्क केन्द्र

(विश्वविद्यालय अनुदान आयोग का स्वायत्त अंतर विश्वविद्यालय केन्द्र)

## National Library and Information Services Infrastructure of Scholarly Content (N-LIST)

#### Invoice

Ref No.: INF/N-LIST/2019/3223

Date: 2019-12-20 Invoice No.: NLIST/19-20/1750 College GST No.: Not Available College GST State Code: MH [27]

#### Name and Address of Subscriber

To The Principal Sant Gadge Maharaj Mahavidyalaya , Walgaon Walgaon Amravati Maharashtra - 444801

|         | Membership Fee               | ership Fee Period of Membership |          |
|---------|------------------------------|---------------------------------|---------