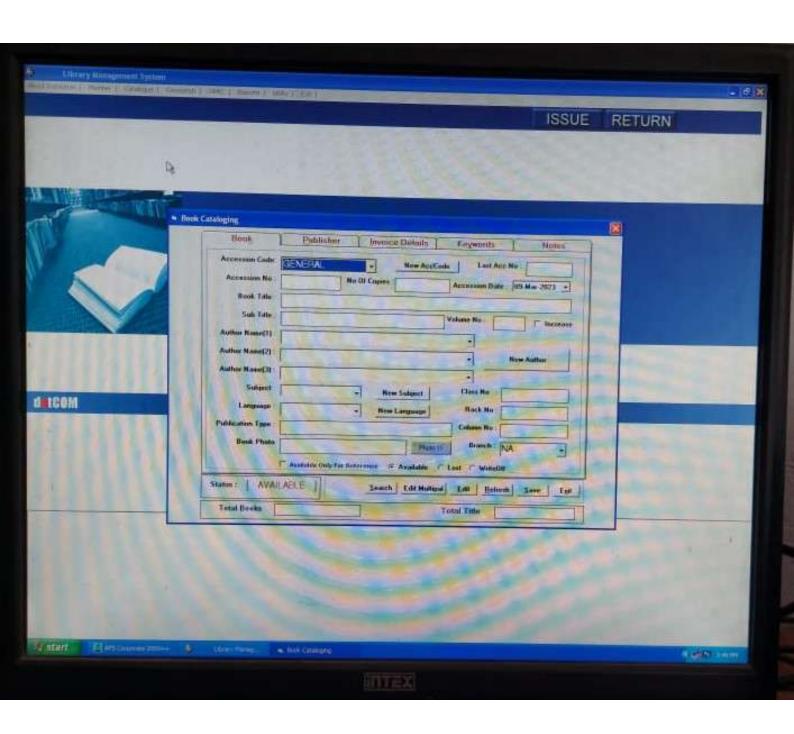

|

| Invoice No.  | Date                 | T 6: 1-0-00 |                 |
|--------------|----------------------|-------------|-----------------|
| Dot/2012/317 | CORP LABOR ENGINEERS | Order Code  | Total Amount    |
|              | HILLY)               | reg- Total  | Rs. 1,80,000 /- |

a ruli payment must be neede to determ healten fito armavati or dis presentation of bit therwise interest will be charmed a 18

a a gridh ni desh PRINCIPAL

By signing to web Solutions of Attendance Library Automation O spaces it dry are subject to annimal

PRINCIPAL Sant Gadge Maharal Art's.

## LIBRARY SOFTWARE SCREENSHOT



## SCREENSHOT OF LIBSOFT SOFTWARE



## SCREENSHOT OF LIBRARY SOFTWARE



## ABOUT INSTITUTION MENU OF SOFTWARE



## **BOOK CATALOGUING MODULE**



## REPORT GENERATION MODULE





## **BOOK ISSUE RETURN MODULE**



## LIBRARY MEMBER REGISTRATION MODULE





## Information and Library Network Centre

(An Autonomous Inter-University Centre of UGC)

## सूचना एवं पुस्तकालय नेटवर्क केन्द्र

(विश्वविद्यालय अनुदान आयोग का स्वायत्त अंतर विश्वविद्यालय केन्द्र)

## National Library and Information Services Infrastructure of Scholarly Content (N-LIST)

#### Invoice

Ref No.: INF/N-LIST/2019/3223

Date: 2019-12-20 Invoice No.: NLIST/19-20/1750 College GST No.: Not Available College GST State Code: MH [27]

#### Name and Address of Subscriber

To The Principal Sant Gadge Maharaj Mahavidyalaya , Walgaon Walgaon Amravati Maharashtra - 444801

|         | Membership Fee               | ership Fee Period of Membership |          |
|---------|------