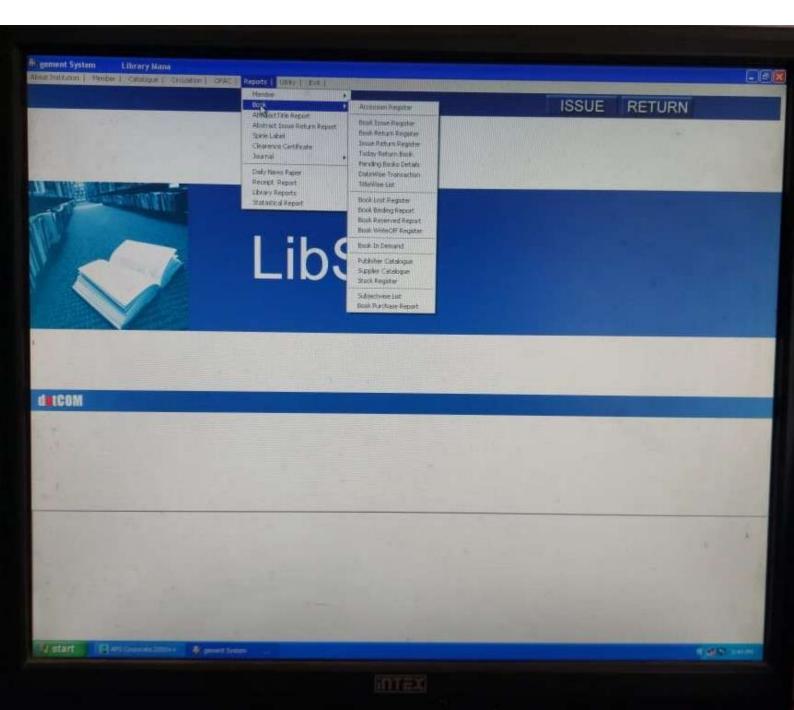

| Invoice No.  | Date                 | T 6: 1-0-00 |                 |
|--------------|----------------------|-------------|-----------------|
| Dot/2012/317 | CORP LABOR ENGINEERS | Order Code  | Total Amount    |
|              | HILLY)               | reg- Total  | Rs. 1,80,000 /- |

a ruli payment must be neede to determ healten fito armavati or dis presentation of bit therwise interest will be charmed a 18

a a gridh ni desh PRINCIPAL

By signing to web Solutions of Attendance Library Automation O spaces it dry are subject to annimal

PRINCIPAL Sant Gadge Maharal Art's.

## LIBRARY SOFTWARE SCREENSHOT



## SCREENSHOT OF LIBSOFT SOFTWARE



## SCREENSHOT OF LIBRARY SOFTWARE



## ABOUT INSTITUTION MENU OF SOFTWARE



## **BOOK CATALOGUING MODULE**



## REPORT GENERATION MODULE





## **BOOK ISSUE RETURN MODULE**



## LIBRARY MEMBER REGISTRATION MODULE





## Information and Library Network Centre

(An Autonomous Inter-University Centre of UGC)

## सूचना एवं पुस्तकालय नेटवर्क केन्द्र

(विश्वविद्यालय अनुदान आयोग का स्वायत्त अंतर विश्वविद्यालय केन्द्र)

## National Library and Information Services Infrastructure of Scholarly Content (N-LIST)

#### Invoice

Ref No.: INF/N-LIST/2019/3223

Date: 2019-12-20 Invoice No.: NLIST/19-20/1750 College GST No.: Not Available College GST State Code: MH [27]

#### Name and Address of Subscriber

To The Principal Sant Gadge Maharaj Mahavidyalaya , Walgaon Walgaon Amravati Maharashtra - 444801

|         | Membership Fee               | ership Fee Period of Membership |          |
|---------|------------------------------|--------