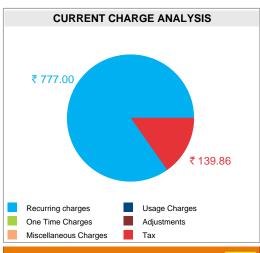

#### **DETAILS OF CURRENT CHARGES Account level Discount** Discount Type Discounts(Rs.) GO-GREEN-DISCOUNT 08/01/22 to 31/01/22 -10.00 Adjustment **Adjustment Description** Charges (Rs.) Adjustment for BHARAT\_FIBER-BB-ONT-Type-A-Price-HSN-85176950 12000 00 BHARAT\_FIBER-BB-Security-Deposit-SAC-998412 777.00 12777.00 Total Charges (Rs.) Plan: FTTH-FREE-NON-WIFI-ONT-TYPE-A/ Phone No :0721-2991401 Plan: FIBRE TB PLAN / Phone No:sa7212991401 wid **Recurring Charges** Period Charges(Rs.) BHARAT\_FIBERBB-SAC-9 Fibre TB plan 08/01/22 to 31/01/22 601.55 98412 **Total Recurring Charges** 601.55 **Usage Charges** Data Units Volume Gross Amt Disc Charges(Rs.) BSNL Broadband 23275219 22.20 GB 0.00 0.00 0.00 0.00 **Total Usage Charges** 0.00 0.00

**ADJUSTMENTS** समायोजन 0.00

CURRENT CHARGES वर्तमान शल्क (+) 916.86

TOTAL DUE क्ल बचे (=)916.83

AMOUNT PAYABLE देय राशि (=)917.00

Amount in Words: Rupees Nine Hundred Seventeen and Zero Only

Dear Customer, We recommend you to pay the bill online using https://portal.bsnl.in/ or use My BSNL App on your mobile to avail our services 24\*7. My BSNL App is available on the Google Play Store. #Unite2FightCorona.