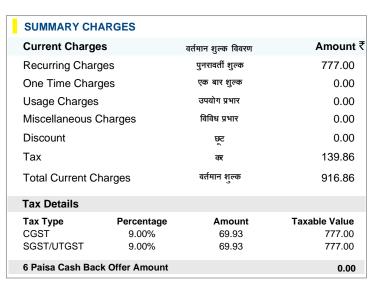

#### **DETAILS OF CURRENT CHARGES Account level Discount** Discount Type Discounts(Rs.) GO-GREEN-DISCOUNT 08/01/22 to 31/01/22 -10.00 Adjustment **Adjustment Description** Charges (Rs.) Adjustment for BHARAT\_FIBER-BB-ONT-Type-A-Price-HSN-85176950 12000 00 BHARAT\_FIBER-BB-Security-Deposit-SAC-998412 777.00 12777.00 Total Charges (Rs.) Plan: FTTH-FREE-NON-WIFI-ONT-TYPE-A/ Phone No :0721-2991401 Plan: FIBRE TB PLAN / Phone No:sa7212991401 wid **Recurring Charges** Period Charges(Rs.) BHARAT\_FIBERBB-SAC-9 Fibre TB plan 08/01/22 to 31/01/22 601.55 98412 **Total Recurring Charges** 601.55 **Usage Charges** Data Units Volume Gross Amt Disc Charges(Rs.) BSNL Broadband 23275219 22.20 GB 0.00 0.00 0.00 0.00 **Total Usage Charges** 0.00 0.00

**ADJUSTMENTS** समायोजन 0.00

CURRENT CHARGES वर्तमान शल्क (+) 916.86

TOTAL DUE क्ल बचे (=)916.83

AMOUNT PAYABLE देय राशि (=)917.00

Amount in Words: Rupees Nine Hundred Seventeen and Zero Only

Dear Customer, We recommend you to pay the bill online using https://portal.bsnl.in/ or use My BSNL App on your mobile to avail our services 24\*7. My BSNL App is available on the Google Play Store. #Unite2FightCorona.