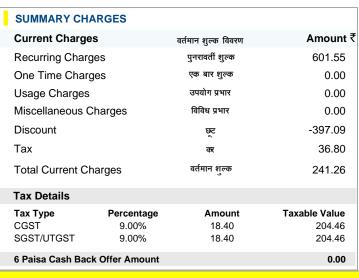

#### **DETAILS OF CURRENT CHARGES Account level Discount** Discount Type Discounts(Rs.) GO-GREEN-DISCOUNT 08/01/22 to 31/01/22 -10.00 Adjustment **Adjustment Description** Charges (Rs.) Adjustment for BHARAT\_FIBER-BB-ONT-Type-A-Price-HSN-85176950 12000 00 BHARAT\_FIBER-BB-Security-Deposit-SAC-998412 777.00 12777.00 Total Charges (Rs.) Plan: FTTH-FREE-NON-WIFI-ONT-TYPE-A/ Phone No :0721-2991401 Plan: FIBRE TB PLAN / Phone No:sa7212991401 wid **Recurring Charges** Period Charges(Rs.) BHARAT\_FIBERBB-SAC-9 Fibre TB plan 08/01/22 to 31/01/22 601.55 98412 **Total Recurring Charges** 601.55 **Usage Charges** Data Units Volume Gross Amt Disc Charges(Rs.) BSNL Broadband 23275219 22.20 GB 0.00 0.00 0.00 0.00 **Total Usage Charges** 0.00 0.00