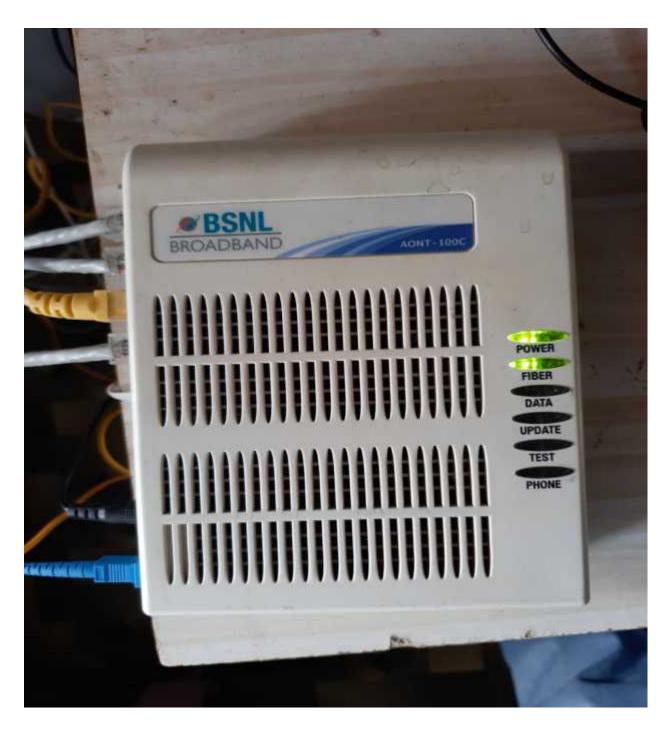

## **Sufficient Bandwidth for Internet Connection**

**FTTH Modem** 

**Router -01 at Office** 

**Router -02 at Library** 

97 03 2018