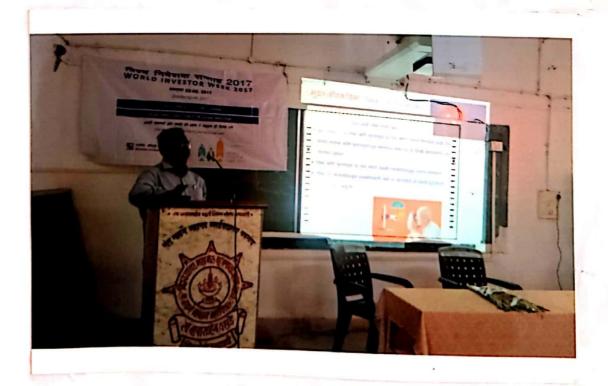

PRINCIPAL
Sant Gadge Maharaj Art's,
Gommerce & Science College
WALGAON, Dist. Amravati.

Sant Gadge Maharaj Arts Commerce & Science College, Walgaon.

"Workshop on Securities & Exchange Board of India (SEBI)"

Organized by

Commerce & Management Department

Date: 03/10/2017

Organizer

Dr. S. P. Kale

HOD of Commerce & Management

(Commerce & Management Department)