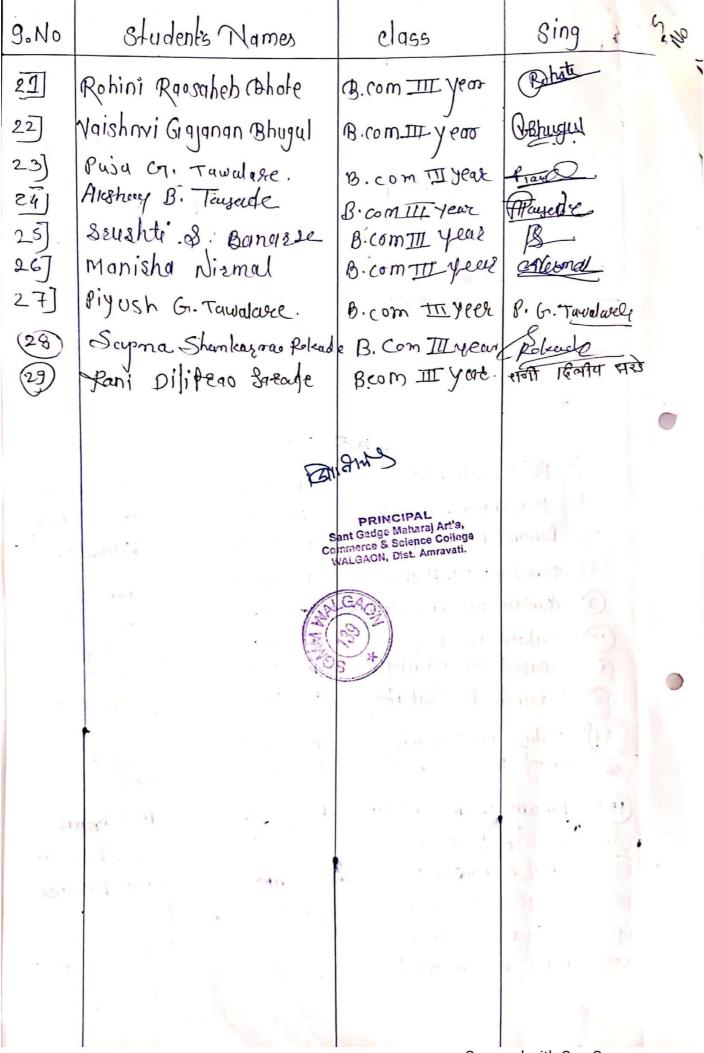

# 5.1.3 – Number of Students Benefited by Guidance for competitive Examinations & Career Counseling offered by Institutions.

| Sr.<br>No. | Year      | Title of Programmes                                                                                            | Page No. |
|------------|-----------|----------------------------------------------------------------------------------------------------------------|----------|
| 1.         | 2017-2018 | Workshop on Securities<br>and Exchange Board of<br>India (SEBI) Broacher<br>with details of Resource<br>Person | 03 to 14 |
| 2.         | 2018-2019 | Career Counseling Programme on Employment Through Skill Development. Broacher with details of Resource Person  | 15 to 26 |
| 3.         | 2019-2020 | Speech on "Marketing<br>Skill Development"<br>Broacher with details of<br>Resource Person                      | 27 to 37 |
| 4.         | 2019-2020 | Entrepreneurship Development Broacher with details of Resource Person                                          | 38 to 48 |
| 5.         | 2021-2022 | Opportunities in Future ( Vedh Bhavishyacha) Broacher with details of Resource Person                          | 49 to 60 |
| 6.         | 2022-2022 | Guidance for Competitive<br>Examination Broacher<br>with details of Resource<br>Person                         | 61 to 69 |