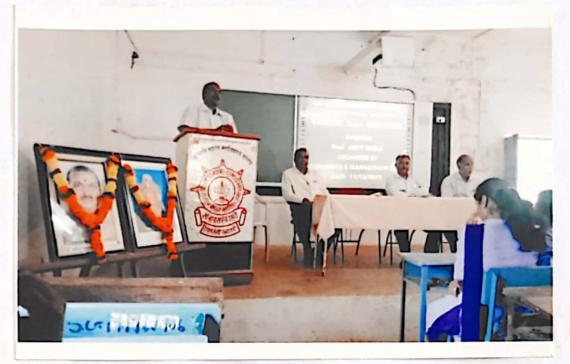

PRINCIPAL
Sant Gadge Maharaj Art's,
Gommerce & Science College
WALGAON, Dist. Amravati.

Sant Gadge Maharaj Arts Commerce & Science College, Walgaon.

"Workshop on Securities & Exchange Board of India (SEBI)"

Organized by

Commerce & Management Department

Date: 03/10/2017

Organizer

Dr. S. P. Kale

HOD of Commerce & Management

(Commerce & Management Department)