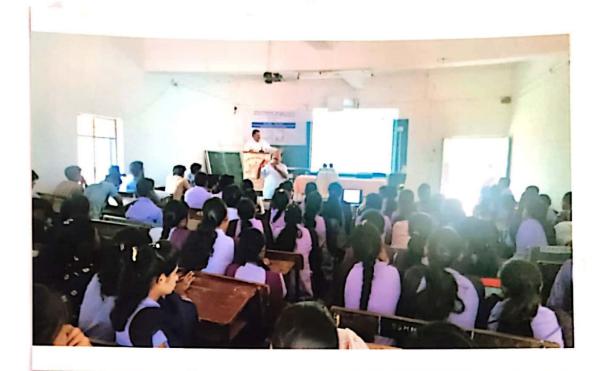

PRINCIPAL
Sant Gadge Maharaj Art's,
Gommerce & Science College
WALGAON, Dist. Amravati.

Sant Gadge Maharaj Arts Commerce & Science College, Walgaon.

"Workshop on Securities & Exchange Board of India (SEBI)"

Organized by

Commerce & Management Department

Date: 03/10/2017

Organizer

Dr. S. P. Kale

HOD of Commerce & Management

(Commerce & Management Department)