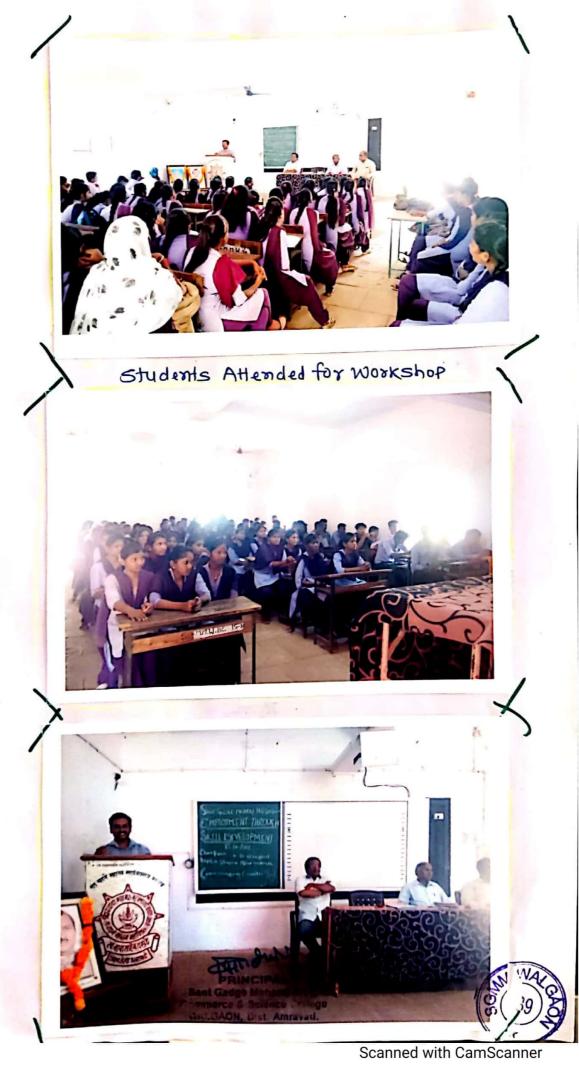

PRINCIPAL
Sant Gadge Maharaj Art's,
Gommerce & Science College
WALGAON, Dist. Amravati.

Sant Gadge Maharaj Arts Commerce & Science College, Walgaon.

"Workshop on Securities & Exchange Board of India (SEBI)"

Organized by

Commerce & Management Department

Date: 03/10/2017

Organizer

Dr. S. P. Kale

HOD of Commerce & Management

(Commerce & Management Department)