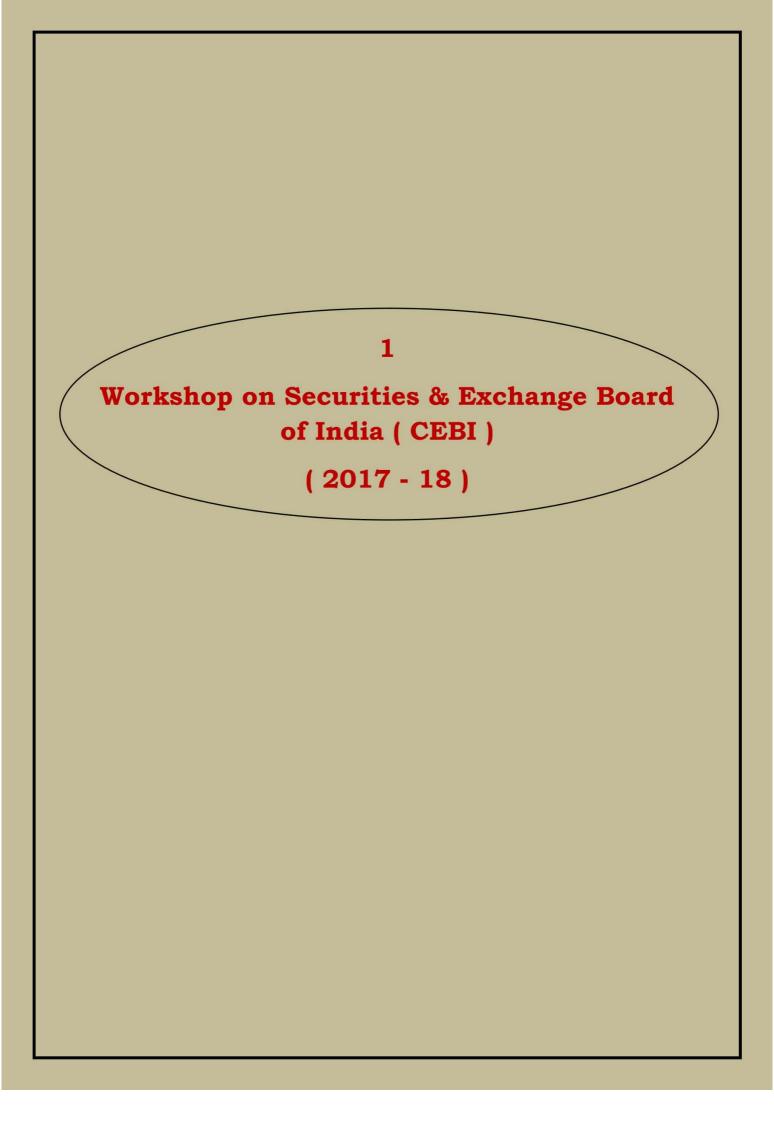

PRINCIPAL
Sant Gadge Maharaj Art's,
Gommerce & Science College
WALGAON, Dist. Amravati.

Sant Gadge Maharaj Arts Commerce & Science College, Walgaon.

"Workshop on Securities & Exchange Board of India (SEBI)"

Organized by

Commerce & Management Department

Date: 03/10/2017

Organizer

Dr. S. P. Kale

HOD of Commerce & Management

(Commerce & Management Department)