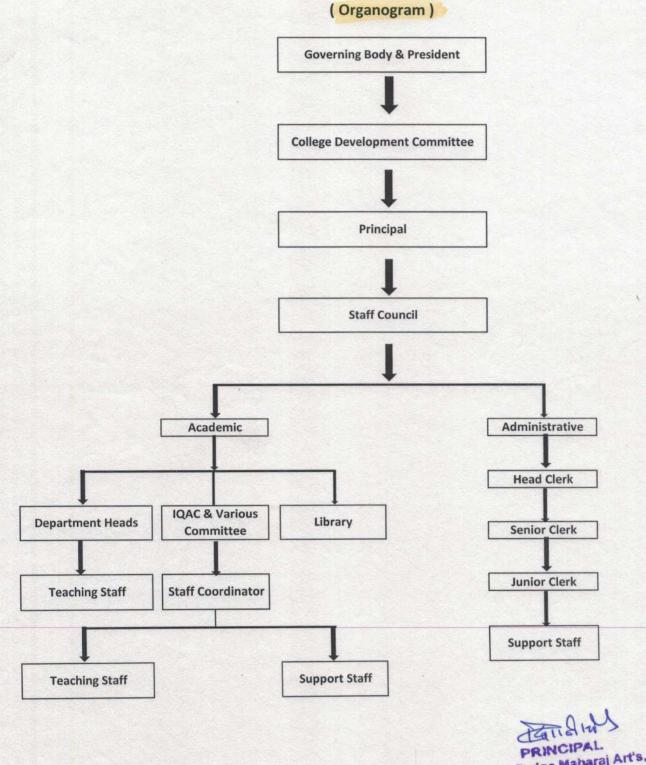

#### **Organizational Structure of the Institution**

PRINCIPAL Bant Gadge Maharaj Art's, Commerce & Science College WALGAON, Dist. Amravati