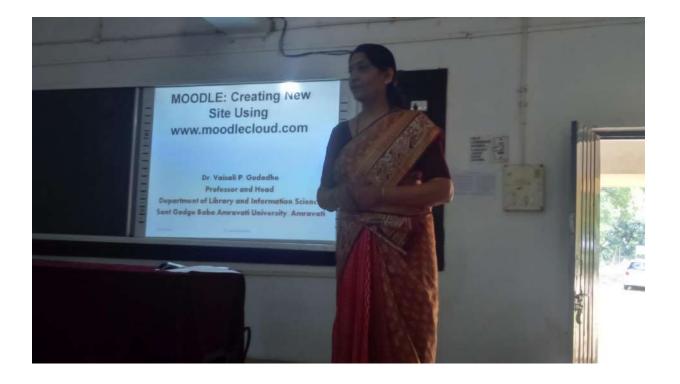

It also has many easy-to-install plug-ins such as attendance, reminders, analytics, etc

At the end of workshop question answer session was organized and queries of the participants were resolved by Dr. Vaishali Gudadhe. Vote of thanks was express by Dr. M. V. Bhatkar

#### **Output :**

Participants/teacher get aware about open source e-resources and information available in NLIST Database. They also gate practical knowledge about Google Classroom and MOODLE.

Dr. Sanjay N. Wagh Librarian



Presidential Speech by Dr. D.W.Nichit, Principal (SGMASCC, Walgaon)



Introductory and Welcome Speech by Dr.Sanjay Wagh

Lecture of Dr. Sau.Vaishali Gudadhe, (Professor and Head Deptt.of LIS, SGBAU,Amravati) On Use of ICT tools in Teaching Learning Process and Learning Management System (LMS)











# Late BabasahebVarhade Education Society, Amravati's SANT GADGE MAHARAJ MAHAVIDYALAYA

WALGAON. DIST. AMRAVATI



INVITATION One Day Workshop On



**New NAAC Guidelines** 

Date :- 17/07/2019 ORGANIZE BY IQAC & LIBRARY Convener

Dr. Sanjay N. Wagh WORKSHOP SCHEDULE

## **INAUGURATION FUNCTION**

| Time :- 11.00 to 12.30 PM –                                      |                                                                                                                         |           |                |
|------------------------------------------------------------------|-------------------------------------------------------------------------------------------------------------------------|-----------|----------------|
| :- Dr. Sachin Mahajan ( IQAC Co-ordinator)