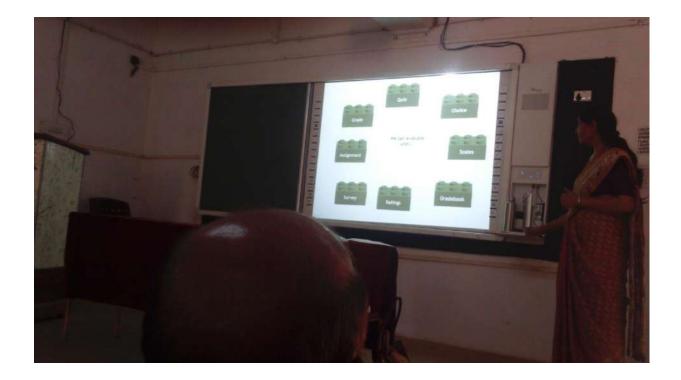

rs. It also has many easy-to-install plug-ins such as attendance, reminders, analytics, etc

At the end of workshop question answer session was organized and queries of the participants were resolved by Dr. Vaishali Gudadhe. Vote of thanks was express by Dr. M. V. Bhatkar

#### **Output :**

Participants/teacher get aware about open source e-resources and information available in NLIST Database. They also gate practical knowledge about Google Classroom and MOODLE.

Dr. Sanjay N. Wagh Librarian



Presidential Speech by Dr. D.W.Nichit, Principal (SGMASCC, Walgaon)



Introductory and Welcome Speech by Dr.Sanjay Wagh

Lecture of Dr. Sau.Vaishali Gudadhe, (Professor and Head Deptt.of LIS, SGBAU,Amravati) On Use of ICT tools in Teaching Learning Process and Learning Management System (LMS)











# Late BabasahebVarhade Education Society, Amravati's SANT GADGE MAHARAJ MAHAVIDYALAYA

WALGAON. DIST. AMRAVATI



INVITATION One Day Workshop On



**New NAAC Guidelines** 

Date :- 17/07/2019 ORGANIZE BY IQAC & LIBRARY Convener

Dr. Sanjay N. Wagh WORKSHOP SCHEDULE

## **INAUGURATION FUNCTION**

| Time :- 11.00 to 12.30 PM –                                      |                                                                                                                         |           |                |
|------------------------------------------------------------------|-------------------------------------------------------------------------------------------------------------------------|-----------|----------------|
| :- Dr. Sachin Mahajan ( IQAC Co-ordinator)