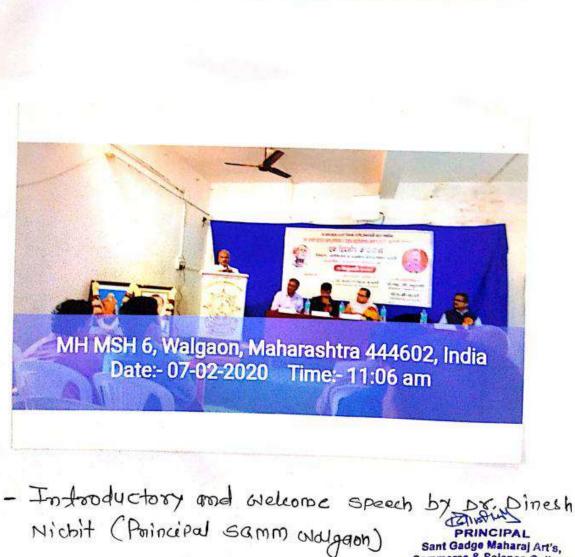

## 6.5.1 Contribution of Internal Quality Assurance Cell (IQAC)

This is to certify that the information given in the document is verified and correct.

Orientation Programme on Quality Issues for Teachers & Students