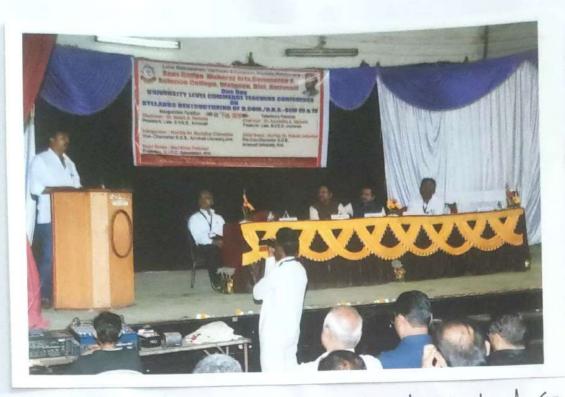

### MINUTES OF IQAC MEETING

Dated: 12/03/2020 at 02.00 Pm.

#### Agenda of Meeting:

- 1) Compliance of previous meeting.
- 2) Conformation of the minutes of previous meeting.
- 3) To organize conference.
- 4) To organize workshop on IPR/Research Methodology.
- 5) Review of Overall NAAC related activities.
- 6) Updating of College Website.