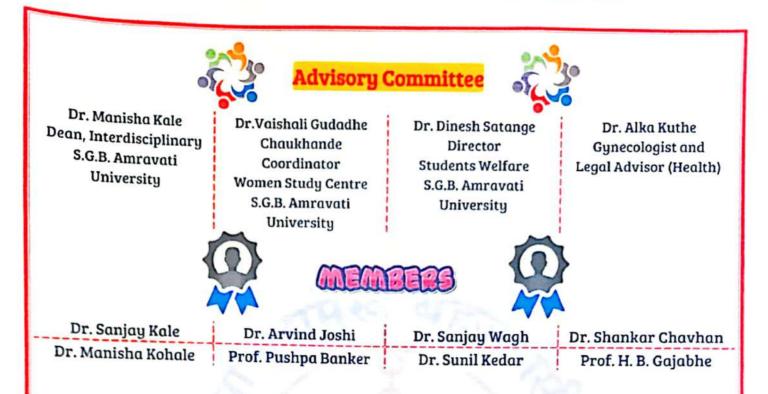

|
| West Bengal       | 16                           |
| Grand Total       | 538                          |

3

.

.

•



National E-Conference-Sant Gadge Maharaj Anahavidyalaya Walgaon, Amravati

### 430 views





National E-Conference-Sant Gadge Maharaj Mahavidyalaya Walgaon, Amravati 430 views



26 subscribers

Streamed live on 18 Jul 2020



### National E-Conference-Sant Gadge Maharaj Mahavidyalaya Walgaon, Amravati

430 views









National E-Conference-Sant Gadge Maharaj Aahavidyalaya Walgaon, Amravati

430 views



Streamed live on 18 Jul 2020



National E-Conference-Sant Gadge Maharaj 🔹 🔺 Mahavidyalaya Walgaon, Amravati

430 views



Streamed live on 18 Jul 2020



WALGAON, Dist. Amravati Scanned with CamScanner

Sant Gadge Maharal Art's. Commerce & Science College



#### About the College and Webinar

Sant Gadge Maharaj Arts Commerce & Science College, Walgaon is run by Late. Babasaheb Varhade Education Society, Amravati. This society came into the existence by the efforts of Late Anil Varhade. Existent President Dr. Akash Varhade has been directing to increase the Quality of Education over the years. Existent Treasurer of the Society Dr. Anuradha Varhade has served as the Principal for the span of 22 Years in this Institute. Our Institution is situated in the vicinity of the Plane of Action and the Salvation Place of Holy Gadge Baba and following his principle from 'Dashasutri'- 'Education to Needy and Poor'. Our Institution situated on the banks of Pedhi River, has been continuously imparting the education upto Graduation in the Pollution less env