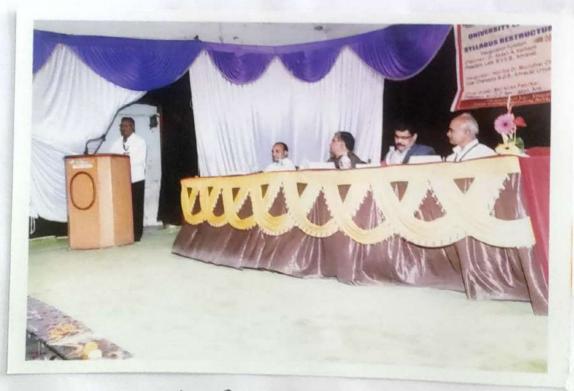

Kiransi Poturkar, chief Bust ( possident MIDC -Association, Amonivati)



- Introductory and Welcome Speech by principal . Dr. Dinesk Nichit. 2110

PRINCIPAL Sant Gadge Maharaj Art's, Commerce & Science College WALGAON, Dist. Amravati.





- Dr. Nandy Dhondge Delivering his views of -proposed Changes in syllabus.



Dr. Solvita Nichit presentation of proposed chapges Bring in syllabus. PRINCIPAL

Sant Gadge Maharal Art's, Commerce & Science Collego WALGAON, Dist. Amravali,





- Experts present on Dias in Group Discussion seesion.



-Dr. Naglakshoni Tirmanwar Expressing Group Discussion Sassion. her View in PRINCIPAL Sant Gadge Maharaj Art's,

Commerce & Science Collego WALGAON, Dist. Amravall





- Valedictory Romark/epeed by Hon'ble Pro. N.C. Drs. Rajeshii Jaipurkar SGBAU Amravati.



-Dr. Sanjay kale Expressing vote of Thanks. Enve

PRINGIPAL Sant Gadge Maharaj Art Commerce & Science Coil WALGAON, Dist. Amrava





अमरावती-आज स्व.वाबासाहब वर्हाडे शिक्षा संस्था अमरावती द्वारा संचालित संत गाडगे महाराज कला, विज्ञान, वाणिज्य महाविद्यालय बलगांव द्वारा आयोजित एकदिवसीय बाणिज्य शिक्षक परिषद का आयोजन स्थानीय टाऊन हॉल में संपन्न हुआ. आयोजन में वर्हाडे शिक्षा संस्था की अध्यक्षा अनुराधा वरहाडे, डा. संजय काले, विद्यापीठ के प्रशासकीय कुलगुरू राजेश जयपुरकर, कॉलेज के प्राचार्य दिनेश निचित, डा. शंकर चव्हाण सहित वाणिज्य शिक्षक वडी संख्या में शामिल हुए थे.

Sem gra

PRINGIPAL Sant Gadge Maharaj Art's, Commerce & Science Orthog WALGAON, Dist. Antice





स्व. बाबासाहेब वन्हाडे शिक्षण संस्था, अमरावती द्वारा संचालित



संत गाडगे महाराज कला, वाणिज्य व विज्ञान महाविद्यालय, वलगांव, ता.जि.अमर