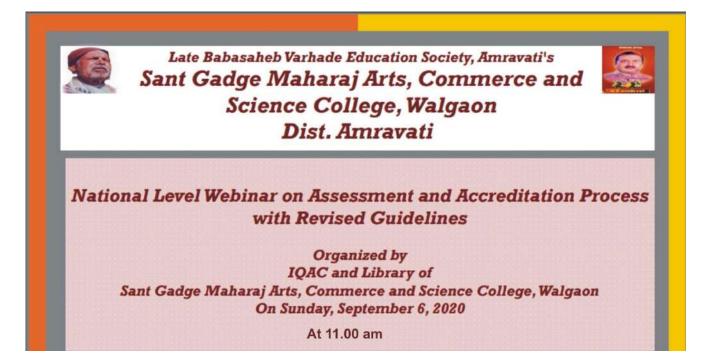

Mahavidyalaya, Amravati and Dr Ashish Raut Shri Shivaji college, Akola through light on Seven Criterion of NAAC.

In the Valedictory session of Webinar doubts of participants were resolved by Resource Persons and at the end of session Valedictory speech given by Principal Dr Dinesh Nichit. This webinar started at 11 A.M. and end at 4:30 PM. and lasted one hour longer than scheduled.

#### **Output :**

Participants get aware about revised guidelines of NAAC. The experts gave detail information about essential documents required for the accreditation process and how to generate these documents. This workshop aware The teachers/stakeholders about NAAC and got information about how to collect information regarding NAAC

Dr. Sanjay N. Wagh *Librarian* 

#### **Screen Shots of the Programme**





Inaugural Speech by Hon'ble Pro Vice Chancellor Dr Rajesh Jaipurkar, SGB Amravati University, Amravati



## Presidential Speech by Dr.D.W.Nichit, Principal (SGMASCC, Walgaon) In Inaugural Function



Resource Person of Second II<sup>nd</sup> Session Dr. R. M. Patil (NAAC CO-ORDINATOR) Vidyabharti Mahavidyalaya , Amravati



Introductory & Welcome Speech By Dr.Sanjay Wagh Co-Ordinator of Webinar



**Participant of Webinar** 

#### Date : 06/09/2020

#### Schedule for

## National Level Webinar on Assessment and Accreditation Process with Revised Guidelines

| Timing               | Activity                                                         | Resource Person                             |
|----------------------|------------------------------------------------------------------|--