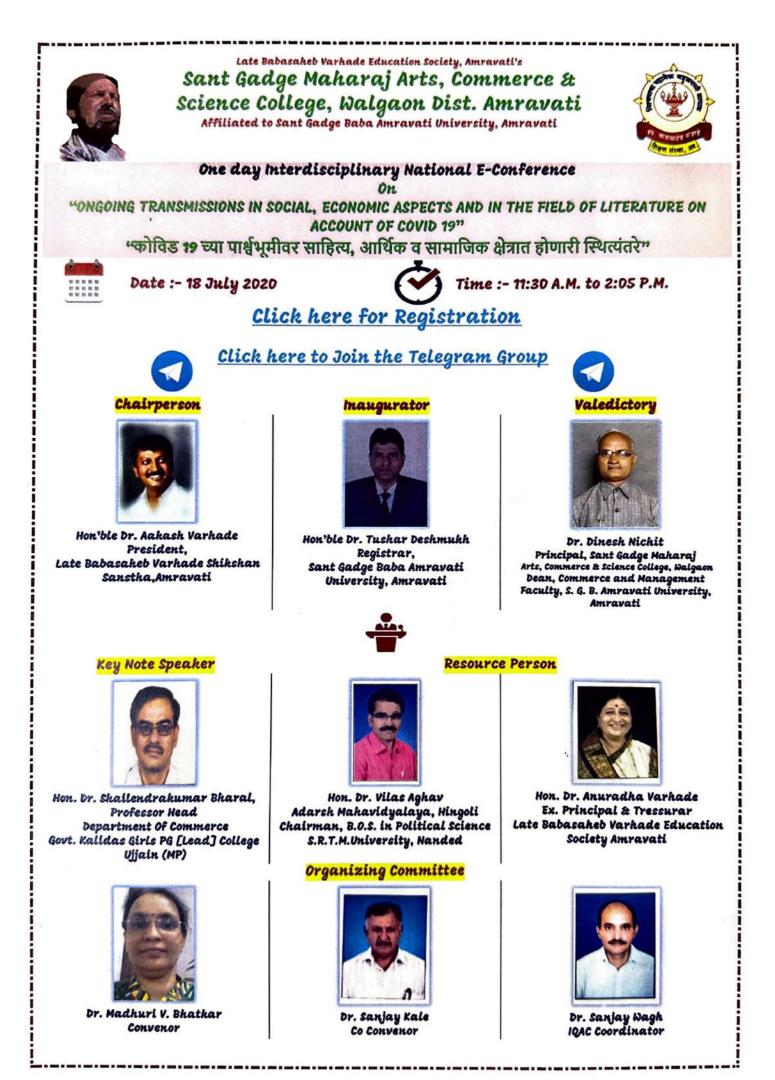

# Criterion 6 - Governance, Leadership and Management Key Indicator- 6.5 Internal Quality Assurance System

6.5.1 Internal Quality Assurance Cell (IQAC) has Contributed Significantly for Institutionalizing the Quality Assurance Strategies and Process. It Reviews Teaching Learning Process, Structures & Methodologies of Operations and Learning Outcomes at Periodic Intervals and Records the Incremental Improvement in Various Activities.