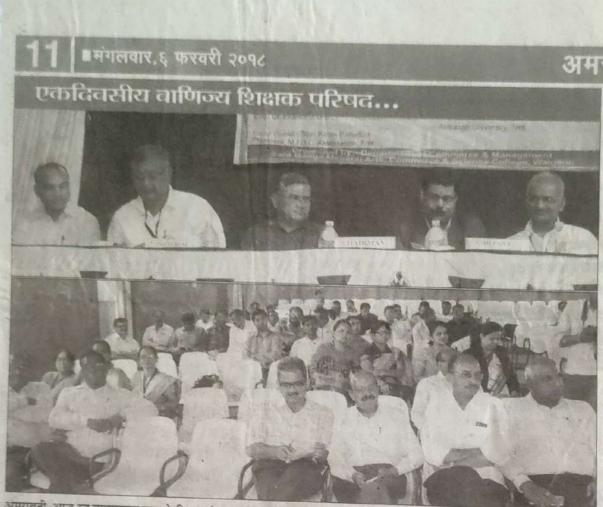

Nichit. 2110

PRINCIPAL Sant Gadge Maharaj Art's, Commerce & Science College WALGAON, Dist. Amravati.





- Dr. Nandy Dhondge Delivering his views of -proposed Changes in syllabus.



Dr. Solvita Nichit presentation of proposed chapges Bring in syllabus. PRINCIPAL

Sant Gadge Maharal Art's, Commerce & Science Collego WALGAON, Dist. Amravali,





- Experts present on Dias in Group Discussion seesion.



-Dr. Naglakshoni Tirmanwar Expressing Group Discussion Sassion. her View in PRINCIPAL Sant Gadge Maharaj Art's,

Commerce & Science Collego WALGAON, Dist. Amravall





- Valedictory Romark/epeed by Hon'ble Pro. N.C. Drs. Rajeshii Jaipurkar SGBAU Amravati.



-Dr. Sanjay kale Expressing vote of Thanks. Enve

PRINGIPAL Sant Gadge Maharaj Art Commerce & Science Coil WALGAON, Dist. Amrava





अमरावती-आज स्व.वाबासाहब वर्हाडे शिक्षा संस्था अमरावती द्वारा संचालित संत गाडगे महाराज कला, विज्ञान, वाणिज्य महाविद्यालय बलगांव द्वारा आयोजित एकदिवसीय बाणिज्य शिक्षक परिषद का आयोजन स्थानीय टाऊन हॉल में संपन्न हुआ. आयोजन में वर्हाडे शिक्षा संस्था की अध्यक्षा अनुराधा वरहाडे, डा. संजय काले, विद्यापीठ के प्रशासकीय कुलगुरू राजेश जयपुरकर, कॉलेज के प्राचार्य दिनेश निचित, डा. शंकर चव्हाण सहित वाणिज्य शिक्षक वडी संख्या में शामिल हुए थे.

Sem gra

PRINGIPAL Sant Gadge Maharaj Art's, Commerce & Science Orthog WALGAON, Dist. Antice





स्व. बाबासाहेब वन्हाडे शिक्षण संस्था, अमरावती द्वारा संचालित



संत गाडगे महाराज कला, वाणिज्य व विज्ञान महाविद्यालय, वलगांव, ता.जि.अमरावती (महाराष्ट्र)

# ''एक दिवसीय कार्यशाळा''

प्रति, श्री/डॉ.प्रा.–

संत गाडगे महाराज कला, वाणिज्य व विज्ञान महाविद्यालय, वलगांव, ा.जि