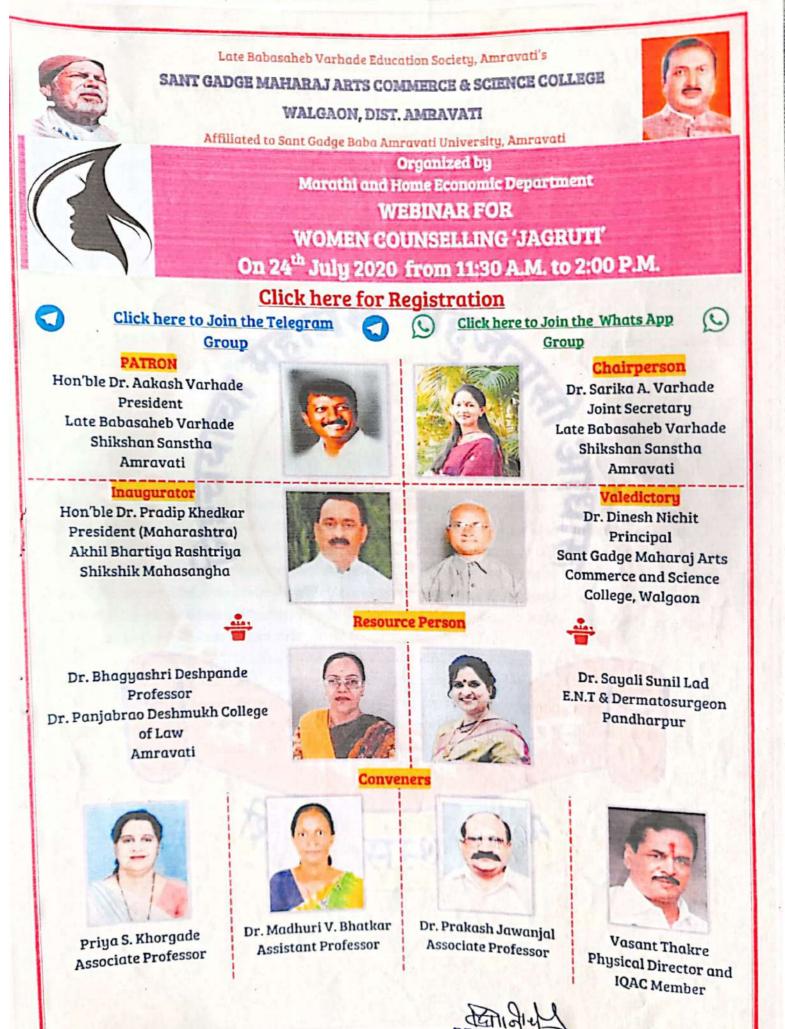

|
| Uttar Pradesh     | 16                           |
| Uttrakhand        | 2                            |
| West Bengal       | 16                           |
| Grand Total       | 538                          |

3

.

.

•



National E-Conference-Sant Gadge Maharaj Anahavidyalaya Walgaon, Amravati

### 430 views





National E-Conference-Sant Gadge Maharaj Mahavidyalaya Walgaon, Amravati 430 views



26 subscribers

Streamed live on 18 Jul 2020



### National E-Conference-Sant Gadge Maharaj Mahavidyalaya Walgaon, Amravati

430 views









National E-Conference-Sant Gadge Maharaj Aahavidyalaya Walgaon, Amravati

430 views



Streamed live on 18 Jul 2020



National E-Conference-Sant Gadge Maharaj 🔹 🔺 Mahavidyalaya Walgaon, Amravati

430 views



Streamed live on 18 Jul 2020



WALGAON, Dist. Amravati Scanned with CamScanner

Sant Gadge Maharal Art's. Commerce & Science College



#### About the College and Webinar

Sant Gadge Maharaj Arts Commerce & Science College, Walgaon is run by Late. Babasaheb Varhade Education Society, Amravati. This society came into the existence by the efforts of Late Anil Varhade. Existent President Dr. Akash Varhade has been directing to increase the Quality of Education over the years. Existent Treasurer of the Society Dr. Anuradha Varhade has served as the Principal for the span of 22 Years in this Institute. Our Institution is situated in the vicinity of the Plane of Action and the Salvation Place of Holy Gadge Baba and following his principle from 'Dashasutri'- 'Education to Needy and Poor'. Our Institution situated on the bank