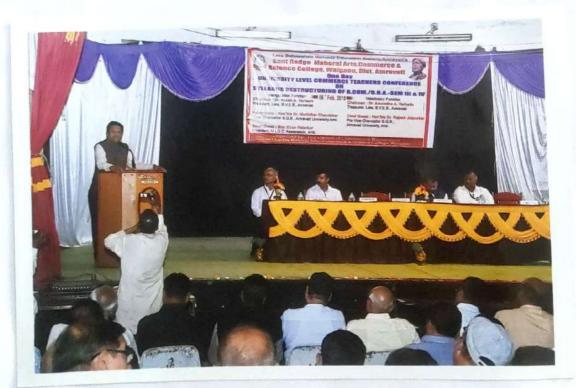

### MINUTES OF IQAC MEETING Dated: 31/08/2019 at 11.30 am.

#### Agenda of Meeting:

- 1) Compliance of previous meeting,
- 2) Conformation of the minutes of previous meeting.
- 3) Organization of Inter Collegiate Kabaddi Tournament.
- 4) Subscription of N-LIST.
- 5) Proposal to start Research Centre in Marathi.
- 6) To organize workshop / seminar on role of BOS chairman and academic members.
- 7) Discussion on report of feedback of various stakeholders.
- 8) Discussion on university examination results.
- 9) To organize workshop on Soft Skill for students.
- 10) Review of activities implemented related to NAAC.
- 11) To make MOU with Maharashtra Centre for Entrepreneurship Development (MCED), Amravati Centre.