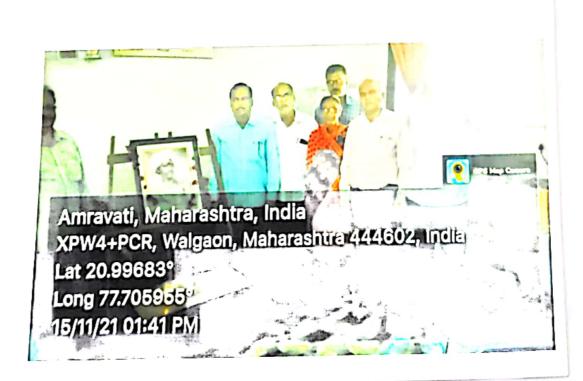

# Sant Gadge Maharaj Arts Commerce & Science College, Walgaon.

• Name of The Programme : Awareness on Sexual Harassment of

Women

• Organizer : Womens Cell committee

• Date : 27.09.2017

Venue : Seminar Hall of College

• Chair Person : Dr.Dinesh W. Nichit

Chief Guest :Sau.SeemaPakhare

• Student Benefited : 90

• Programme Out Come :-

Participants get information about various types of harassment

 Precautions to avoid daily harassment faced by women at various places, e.g. work place.