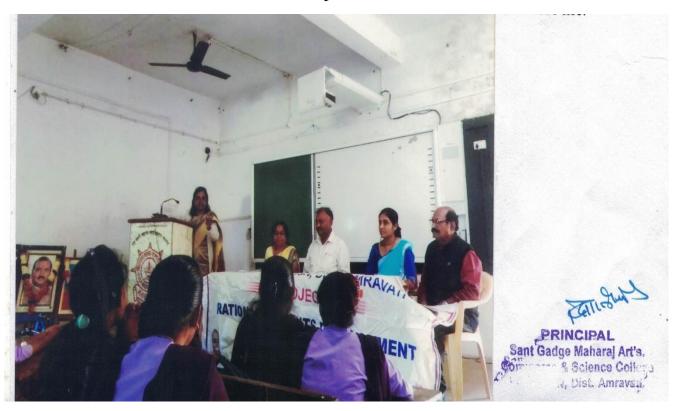

# Sant Gadge Maharaj Arts Commerce & Science College, Walgaon.

• Name of The Programme : Awareness on Sexual Harassment of

Women

• Organizer : Womens Cell committee

• Date : 27.09.2017

Venue : Seminar Hall of College

• Chair Person : Dr.Dinesh W. Nichit

Chief Guest :Sau.SeemaPakhare

• Student Benefited : 90

• Programme Out Come :-

Participants get information about various types of harassment

 Precautions to avoid daily harassment faced by women at various places, e.g. work place.