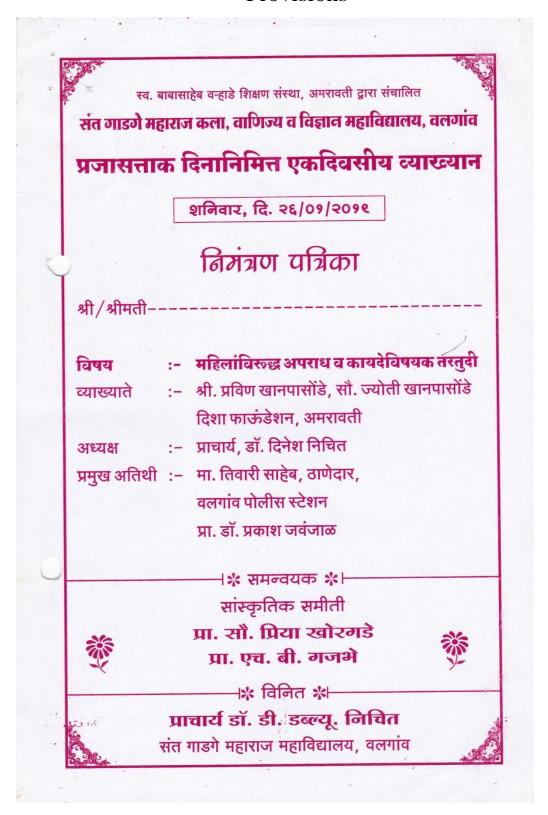

Programme organized on poster presentation on Gender Equality, Security of young girls (Walgaon Police Station), Webinar for Women Counseling Jagruti, Rally on Gender Equality. "Women and Human Rights" etc. Girls are made aware about laws by expert in field through these