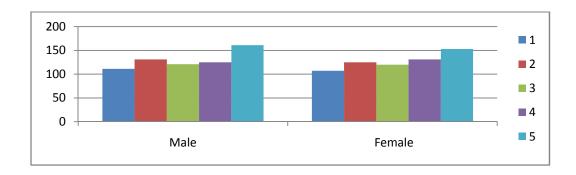

Table: 3: Gender wise details, total Students in Commerce Faculty

|       |         |       |      |        |        | %      |
|-------|---------|-------|------|--------|--------|--------|
| Sr.No | Year    | Total | Male | Female | % Male | Female |
| 1     | 2017-18 | 212   | 150  | 62     | 70     | 30     |
| 2     | 2018-19 | 196   | 150  | 46     | 76     | 24     |
| 3     | 2019-20 | 215   | 164  | 51     | 76     | 24     |
| 4     | 2020-21 | 310   | 233  | 77     | 75     | 25     |
| 5     | 2021-22 | 381   | 282  | 99     | 74     | 26     |

From the data presented in the above table it is observed that more number of boys students take admission in commerce faculty whereas almost in the range of 25% girls students take admission in commerce faculty.