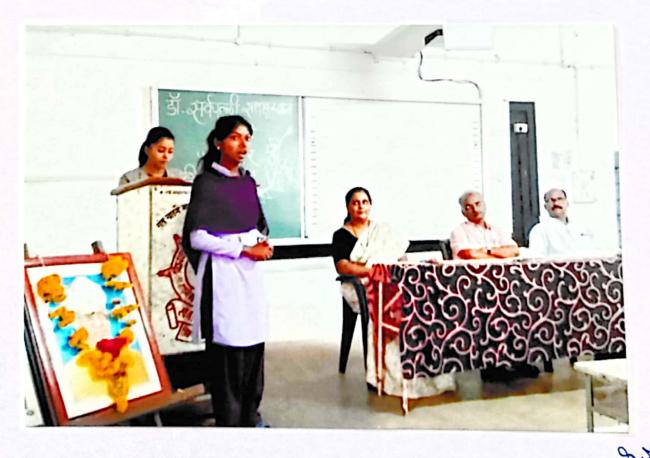

# Sant Gadge Maharaj Arts Commerce & Science College, Walgaon.

• Name of The Programme : Awareness on Sexual Harassment of

Women

• Organizer : Womens Cell committee

• Date : 27.09.2017

Venue : Seminar Hall of College

• Chair Person : Dr.Dinesh W. Nichit

Chief Guest :Sau.SeemaPakhare

• Student Benefited : 90

• Programme Out Come :-

Participants get information about various types of harassment

 Precautions to avoid daily harassment faced by women at various places, e.g. work place.

Harassment faced by single/lonely girls at public places.

Speech By Sau. Seem Pakhare

संत गाडगे महाराज कला,वाणिज्य व विज्ञान महाविधालय, वलगांव महिला लैगिक छळ संरक्षण अधिनियम.2013 अंतर्गत कार्यशाळा विधार्थी मुळ नोंदणी पतक.