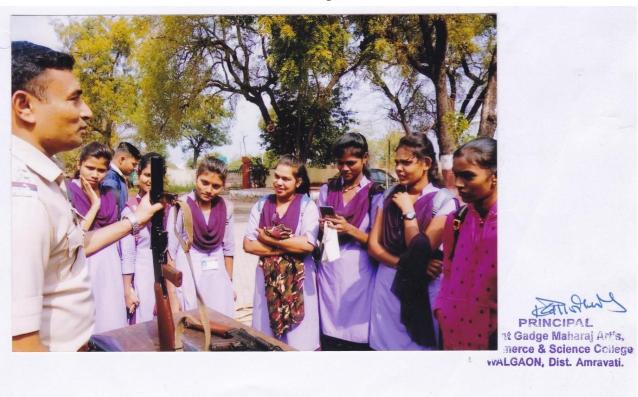

The yoga and mediation trainings are also organized. They are trained for ornament making; cloth bag making and also other handloom making this are provided under "Home Economics" Department. They are also given opportunities to participate in inter college festival and competition like "Youth Festival" "NSS Camp" and many more. Guest Lecture of eminent personalities are organized on various topics to develop their personalities, organizing self defense training with the help of Walgaon Police Station