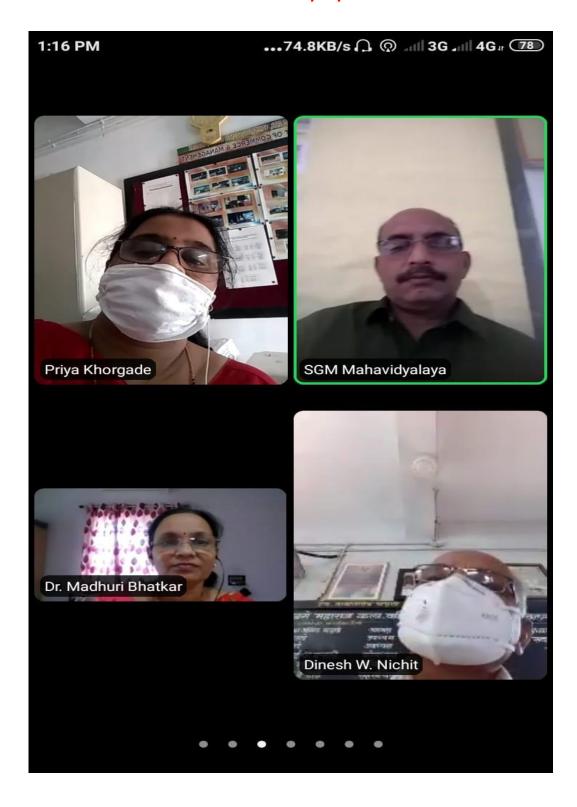

Prof. Priya S. Khorgade

**HOD of Home Economics** 

Dr. Dinesh W. Nichit

Confidence & Science College WALGAON, Dist. Amravati