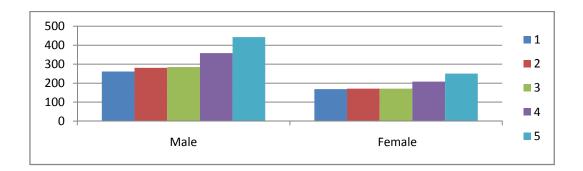

Table :2: Gender wise details, total students in Arts Faculty

|       |         |       |      |        |        | %      |
|-------|---------|-------|------|--------|--------|--------|
| Sr.No | Year    | Total | Male | Female | % Male | Female |
| 1     | 2017-18 | 218   | 111  | 107    | 51     | 49     |
| 2     | 2018-19 | 256   | 131  | 125    | 51     | 49     |
| 3     | 2019-20 | 241   | 121  | 120    | 50     | 50     |
| 4     | 2020-21 | 256   | 125  | 131    | 49     | 51     |
| 5     | 2021-22 | 312   | 161  | 153    | 51     | 49     |

Data presented in table 2 indicates the male, female students strength in Arts faculty. From the above table it is observed that almost equal number of boys and girls students admitted in arts faculty.