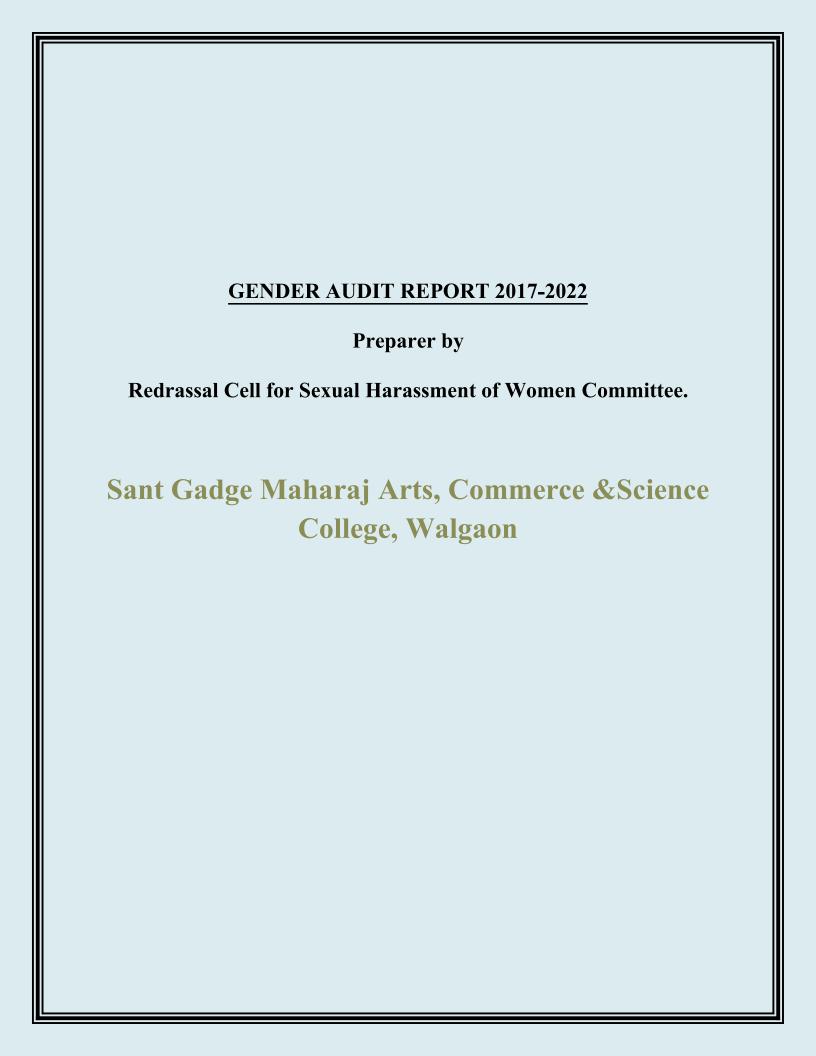

#### **Data Analysis**

Table :1 : Gender wise details, total Students in the College

| Sr.No | Year    | Total | Male | Female | % Male | % Female |
|-------|---------|-------|------|--------|--------|----------|
| 1     | 2017-18 | 430   | 261  | 169    | 61     | 39       |
| 2     | 2018-19 | 452   | 281  | 171    | 62     | 38       |
| 3     | 2019-20 | 456   | 285  | 171    | 63     | 37       |
| 4     | 2020-21 | 566   | 358  | 208    | 63     | 37       |
| 5     | 2021-22 | 695   | 443  | 252    | 63     | 38       |

Data presented in the above table reveals that the ratio of girl student in college is slightly low in comparison with male students. During study period it is observed that ratio of girl student is almost 40% of the total strength of college students.