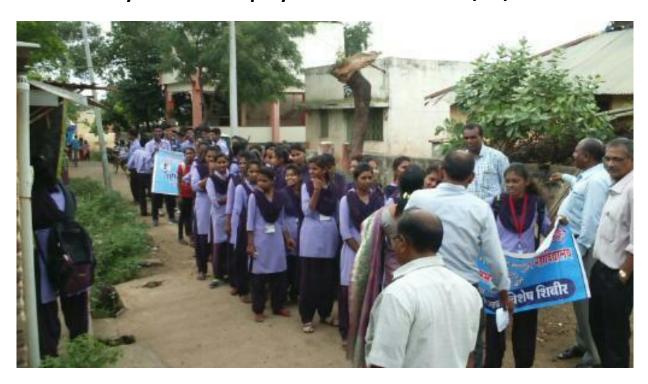

## Sant Gadge Maharaj Arts Commerce & Science college, Walgaon.

Name of the programme :- Rally on gender equality

Organizer :- N.S.S. Department

Date :- 04/01/2018

Venue :- yawali shahid, Amravati.

Chairperson :- Prof. H.B. Gajabe

Students benefited/teachers participated :- 36

PRINCIPAL
Sant Gadge Maharaj Art's,
Commerce & Science Coilege
WALGAON, Dist. Amravati.