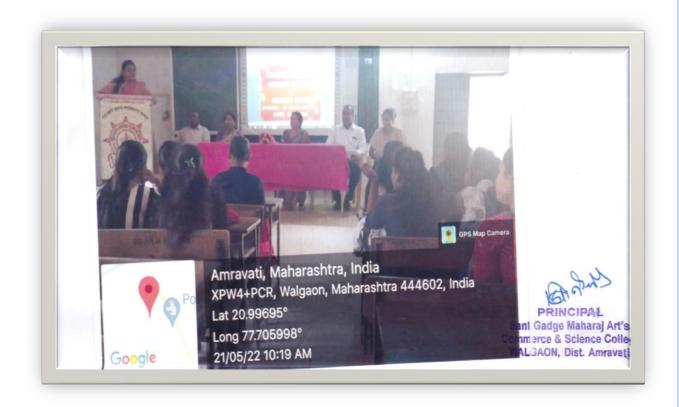

eminar Hall of College

• Chair Person : Prof. Vasant Thakare

Chief Guest :Dr. .Sapna Gawande

• Students Benefited : 35

Programme Out Come : .

1) Every individual has right to life, right to equality and freedom etc....

2) Every Human has equal rights and some basic responsibilities to live life.



On the Occasion of Women's Day, Dr. Sapna Gawande Lecture on the topic rights women

## Sant Gadge Maharaj Arts Commerce & Science College, Walgaon.

• Name of The Programme : Gender equality & Gender Identity

• Organizer : Cultural committee .

• Date : 21/05/2022

• Venue : Seminar Hall of College

• Chair Person : Dr. Shnakar Chavhan

Chief Guest :Dr.Sapna Gawande

Programme Out Come :

1) To throw light on various problems faced by women.

2) Areas of discriminations face by women .



Guidance by Dr. Sapna Gawande Gender equality & Gender Identity



Name of the programme :- Yoga Day .

Organizer

:- Physical Department.

Date

ALEED

:- 21/06/2017

Venue

:- Seminar Hall of college .

Chairperson

:- Principal DR. Dinesh Nichit Sir

Chief guest

:- Dr.Arvind Joshi

Students benefited/teachers participated :- 20

Programme outcome :-

- 1) To get a positive physic as well as mental state.
- 2) Changes the attitude of the person .
- 3) By yoga the body stays fit and active .



Sant Gadge Manaraj Art's, Commerce & Science College WALGAON, Dist. Amravati.

Name of the programme :- Teachers Day

Organizer

:- cultural committee

Date

:- 5/09/2017

Venue

:- main hall of college, walgaon.

Chairperson

:- Principal DR. Dinesh Nichit Sir

Chief guest

Dr. P.U. Jawanjal

S