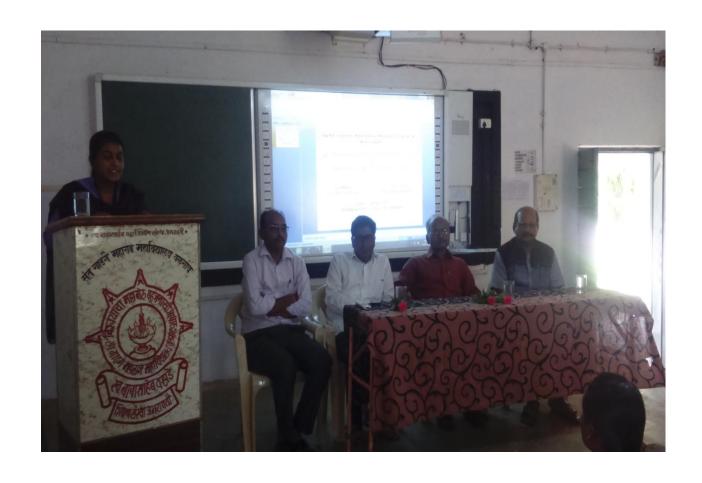

# Sant Gadge Maharaj Arts Commerce & Science College, Walgaon.

• Name of The Programme : Awareness on Sexual Harassment of

Women

• Organizer : Womens Cell committee

• Date : 27.09.2017

Venue : Seminar Hall of College

• Chair Person : Dr.Dinesh W. Nichit

Chief Guest :Sau.SeemaPakhare

• Student Benefited : 90

• Programme Out Come :-

Participants get information about various types of harassment

 Precautions to avoid daily harassment faced by women at various places, e.g. work place.

Harassment faced by single/lonely girls at public places.

Speech By Sau. Seem Pakhare

संत गाडगे महाराज कला,वाणिज्य व विज्ञान महाविधालय, वलगांव महिला लैगिक छळ संरक्षण अधिनियम.2013 अंतर्गत कार्यशाळा विधार्थी मुळ नोंदणी पतक.