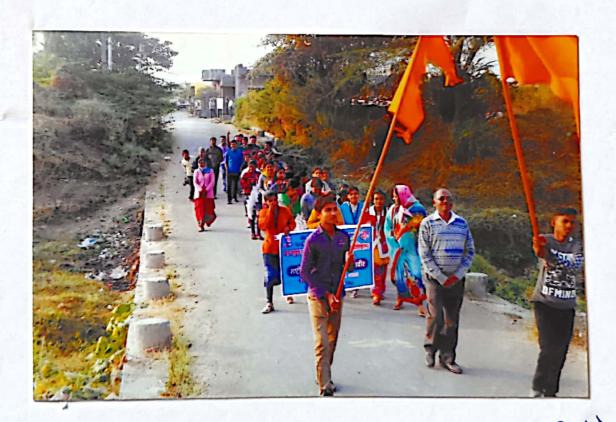

## Sant Gadge Maharaj Arts Commerce & Science college, Walgaon.

Name of the programme :- Rally on gender equality

Organizer :- N.S.S. Department

Date :- 04/01/2018

Venue :- yawali shahid, Amravati.

Chairperson :- Prof. H.B. Gajabe

Students benefited/teachers participated :- 36

PRINCIPAL
Sant Gadge Maharaj Art's,
Commerce & Science Coilege
WALGAON, Dist. Amravati.