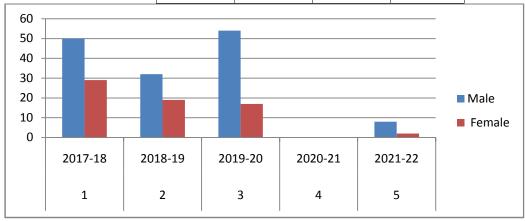

| Sr.No | Year    | Male | Female |
|-------|---------|------|--------|
| 1     | 2017-18 | 50   | 29     |
| 2     | 2018-19 | 32   | 19     |
| 3     | 2019-20 | 54   | 17     |
| 4     | 2020-21 | 0    | 0      |
| 5     | 2021-22 | 8    | 2      |

Equal opportunities is provided to students admitted in college to participate in Inter Collegiate. Tournaments. But from the above table it is revealed that comparatively less number for female students take part in sports.