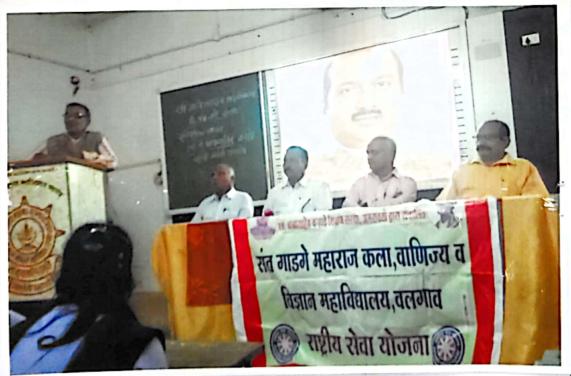

# Sant Gadge Maharaj Arts Commerce & Science College, Walgaon.

• Name of The Programme : Awareness on Sexual Harassment of

Women

• Organizer : Womens Cell committee

• Date : 27.09.2017

Venue : Seminar Hall of College

• Chair Person : Dr.Dinesh W. Nichit

Chief Guest :Sau.SeemaPakhare

• Student Benefited : 90

• Programme Out Come :-

Participants get information about various types of harassment

 Precautions to avoid daily harassment faced by women at various places, e.g. work place.

Harassment faced by single/lonely girls at public places.

Speech By Sau. Seem Pakhare

संत गाडगे महाराज कला,वाणिज्य व विज्ञान महाविधालय, वलगांव महिला लैगिक छळ संरक्षण अधिनियम.2013 अंतर्गत कार्यशाळा विधार्थी मुळ नोंदणी पतक.