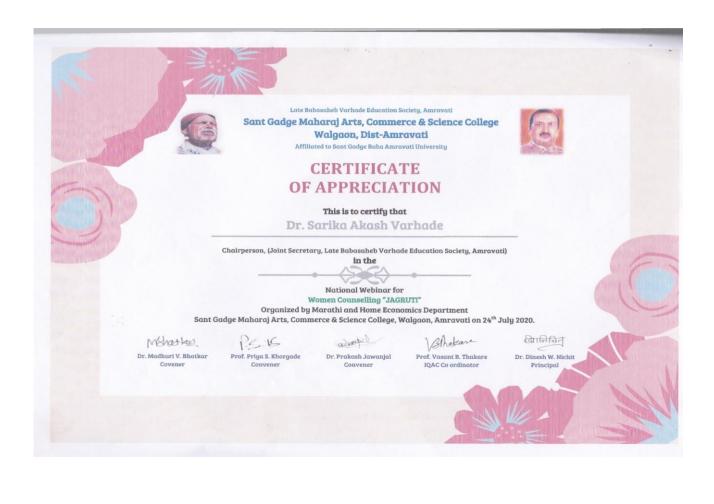

Programme organized on poster presentation on Gender Equality, Security of young girls (Walgaon Police Station), Webinar for Women Counseling Jagruti, Rally on Gender Equality. "Women and Human Rights" etc. Girls are made aware about laws by expert in field through these

#### **Organization Of Programs On Gender Equality**

Gender sensitization plan for every year is prepared and according to plan almost all activities/gender awareness programs were implemented such as rally on gender equality, crime against women and legal provisions, Samajik – Pragalbhata, JagrutiShibir, Counseling of Girls on Self-defense, Webinar on Jagruti, Orientation programme on how to resolve women sexual harassment complaints.