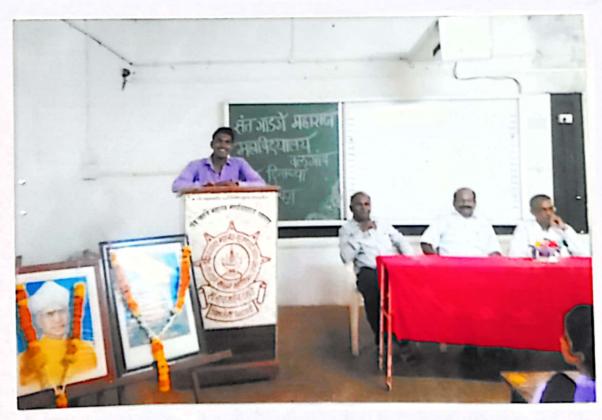

## Sant Gadge Maharaj Arts Commerce & Science college, Walgaon.

Name of the programme :- Rally on gender equality

Organizer :- N.S.S. Department

Date :- 04/01/2018

Venue :- yawali shahid, Amravati.

Chairperson :- Prof. H.B. Gajabe

Students benefited/teachers participated :- 36

PRINCIPAL
Sant Gadge Maharaj Art's,
Commerce & Science Coilege
WALGAON, Dist. Amravati.