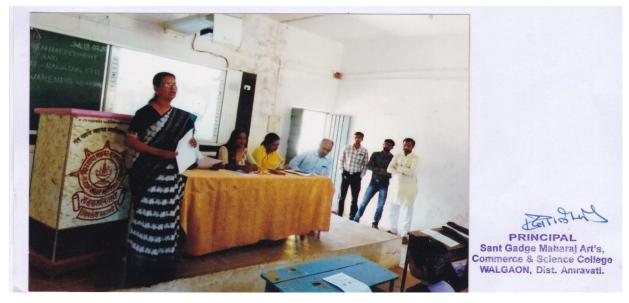

## Sant Gadge Maharaj Arts Commerce & Science college, Walgaon.

Name of the programme :- Rally on gender equality

Organizer :- N.S.S. Department

Date :- 04/01/2018

Venue :- yawali shahid, Amravati.

Chairperson :- Prof. H.B. Gajabe

Students benefited/teachers participated :- 36

PRINCIPAL
Sant Gadge Maharaj Art's,
Commerce & Science Coilege
WALGAON, Dist. Amravati.