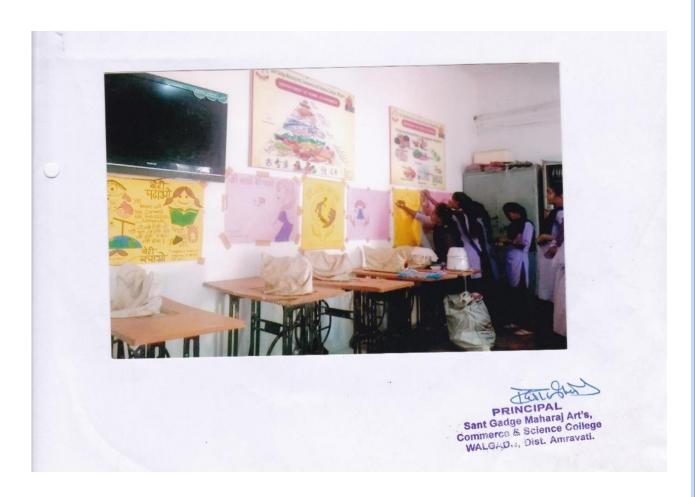

The yoga and mediation trainings are also organized. They are trained for ornament making; cloth bag making and also other handloom making this are provided under "Home Economics" Department. They are also given opportunities to participate in inter college festival and competition like "Youth Festival" "NSS Camp" and many more. Guest Lecture of eminent personalities are organized on various topics to develop their personalities, organizing self defense training with the help of Walgaon Police Station