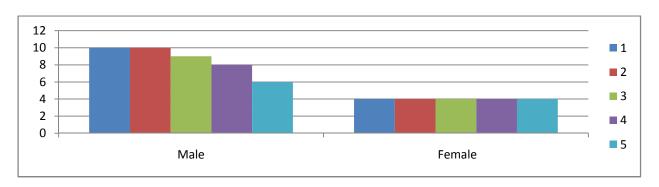

Table: 4: Details of Teaching Staff in College

|       |         |       |      |        |        | %      |
|-------|---------|-------|------|--------|--------|--------|
| Sr.No | Year    | Total | Male | Female | % Male | Female |
| 1     | 2017-18 | 14    | 10   | 4      | 71     | 29     |
| 2     | 2018-19 | 14    | 10   | 4      | 71     | 29     |
| 3     | 2019-20 | 13    | 9    | 4      | 69     | 31     |
| 4     | 2020-21 | 12    | 8    | 4      | 66     | 34     |
| 5     | 2021-22 | 10    | 6    | 4      | 60     | 40     |

During the study period there are 14 faculty members out of them only 4 are females. Hence comparatively female representation is less. Total Number of male Teaching Staff is more as compares of female