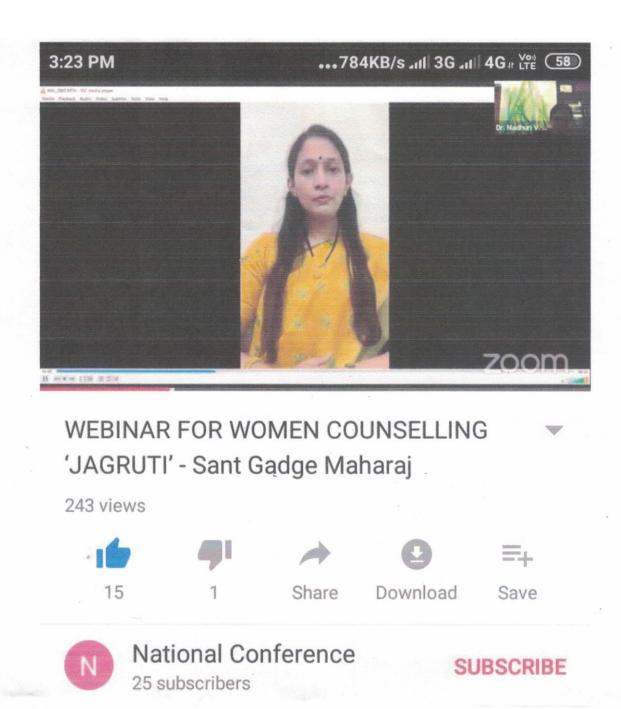

Programme organized on poster presentation on Gender Equality, Security of young girls (Walgaon Police Station), Webinar for Women Counseling Jagruti, Rally on Gender Equality. "Women and Human Rights" etc. Girls are made aware about laws by expert in field through these

#### **Organization Of Programs On Gender Equality**

Gender sensitization plan for every year is prepared and according to plan almost all activities/gender awareness programs were implemented such as rally on gender equality, crime against women and legal provisions, Samajik – Pragalbhata, JagrutiShibir, Counseling of Girls on Self-defense, Webinar on Jagruti, Orientation programme on how to resolve women sexual harassment complaints.