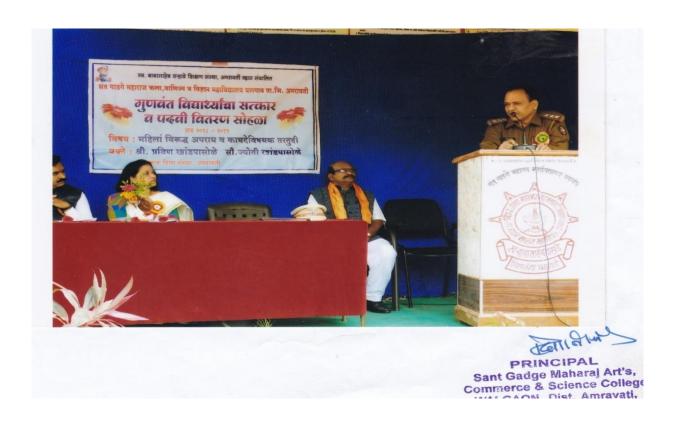

# Sant Gadge Maharaj Arts Commerce & Science College, Walgaon.

• Name of The Programme : Awareness on Sexual Harassment of

Women

• Organizer : Womens Cell committee

• Date : 27.09.2017

Venue : Seminar Hall of College

• Chair Person : Dr.Dinesh W. Nichit

Chief Guest :Sau.SeemaPakhare

• Student Benefited : 90

• Programme Out Come :-

Participants get information about various types of harassment

 Precautions to avoid daily harassment faced by women at various places, e.g. work place.

Harassment faced by single/lonely girls at public places.

Speech By Sau. Seem Pakhare

संत गाडगे महाराज कला,वाणिज्य व विज्ञान महाविधालय, वलगांव महिला लैगिक छळ संरक्षण अधिनियम.2013 अंतर्गत कार्यशाळा विधार्थी मुळ नोंदणी पतक.