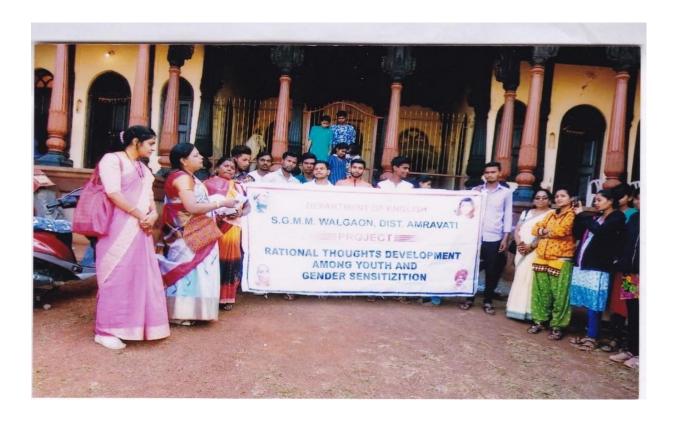

## Sant Gadge Maharaj Arts Commerce & Science college, Walgaon.

Name of the programme :- Rally on gender equality

Organizer :- N.S.S. Department

Date :- 04/01/2018

Venue :- yawali shahid, Amravati.

Chairperson :- Prof. H.B. Gajabe

Students benefited/teachers participated :- 36

PRINCIPAL
Sant Gadge Maharaj Art's,
Commerce & Science Coilege
WALGAON, Dist. Amravati.