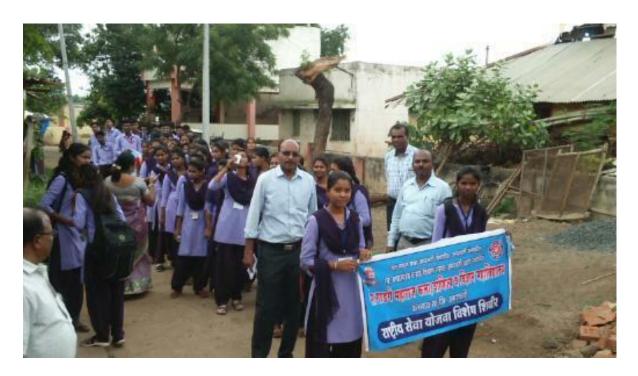

## Sant Gadge Maharaj Arts Commerce & Science college, Walgaon.

Name of the programme :- Rally on gender equality

Organizer :- N.S.S. Department

Date :- 04/01/2018

Venue :- yawali shahid, Amravati.

Chairperson :- Prof. H.B. Gajabe

Students benefited/teachers participated :- 36

PRINCIPAL
Sant Gadge Maharaj Art's,
Commerce & Science Coilege
WALGAON, Dist. Amravati.