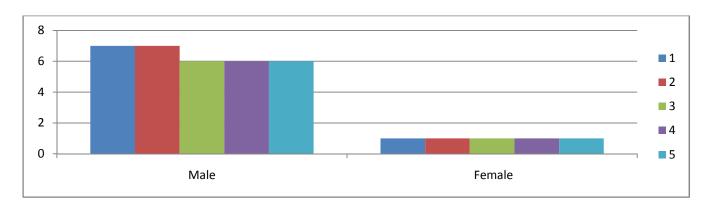

.Table: 5: Details of Non-Teaching Staff in college

|       |         |       |      |        |        | %      |
|-------|---------|-------|------|--------|--------|--------|
| Sr.No | Year    | Total | Male | Female | % Male | Female |
| 1     | 2017-18 | 8     | 7    | 1      | 87     | 13     |
| 2     | 2018-19 | 8     | 7    | 1      | 87     | 13     |
| 3     | 2019-20 | 7     | 6    | 1      | 86     | 14     |
| 4     | 2020-21 | 7     | 6    | 1      | 86     | 14     |
| 5     | 2021-22 | 7     | 6    | 1      | 86     | 14     |

Female representation in non-teaching staff is less, only one women is in non-teaching staff.

Table No.6-Gender wise details of total students in NSS

| Sr.No | Year    | Male | Female |
|-------|---------|------|--------|
| 1     | 2017-18 | 48   | 52     |
| 2     | 2018-19 | 48   | 52     |
| 3     | 2019-20 | 38   | 62     |
| 4     | 2020-21 | 48   | 52     |
| 5     | 2021-22 | 45   | 55     |