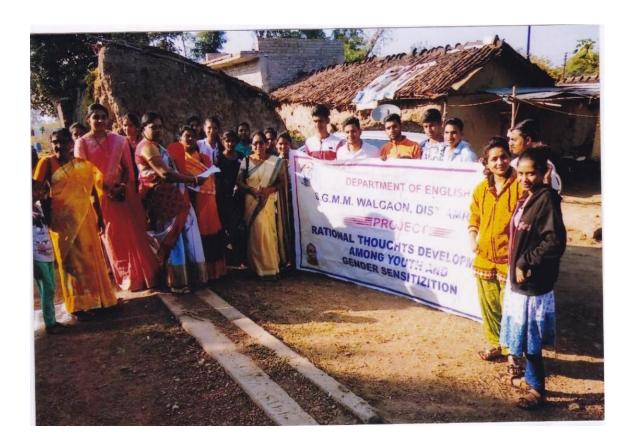

## Sant Gadge Maharaj Arts Commerce & Science college, Walgaon.

Name of the programme :- Rally on gender equality

Organizer :- N.S.S. Department

Date :- 04/01/2018

Venue :- yawali shahid, Amravati.

Chairperson :- Prof. H.B. Gajabe

Students benefited/teachers participated :- 36

PRINCIPAL
Sant Gadge Maharaj Art's,
Commerce & Science Coilege
WALGAON, Dist. Amravati.