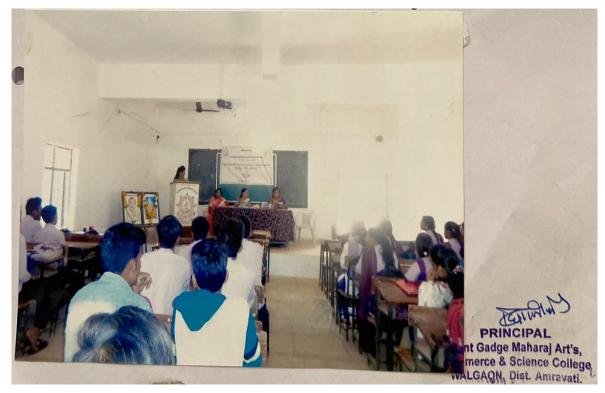

# Sant Gadge Maharaj Arts Commerce & Science College, Walgaon.

• Name of The Programme : Awareness on Sexual Harassment of

Women

• Organizer : Womens Cell committee

• Date : 27.09.2017

Venue : Seminar Hall of College

• Chair Person : Dr.Dinesh W. Nichit

Chief Guest :Sau.SeemaPakhare

• Student Benefited : 90

• Programme Out Come :-

Participants get information about various types of harassment

 Precautions to avoid daily harassment faced by women at various places, e.g. work place.

Harassment faced by single/lonely girls at public places.

Speech By Sau. Seem Pakhare

संत गाडगे महाराज कला,वाणिज्य व विज्ञान महाविधालय, वलगांव महिला लैगिक छळ संरक्षण अधिनियम.2013 अंतर्गत कार्यशाळा विधार्थी मुळ नोंदणी पतक.