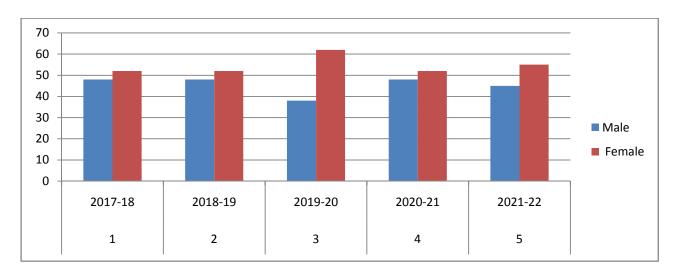

Female representation in non-teaching staff is less, only one women is in non-teaching staff.

Table No.6-Gender wise details of total students in NSS

| Sr.No | Year    | Male | Female |
|-------|---------|------|--------|
| 1     | 2017-18 | 48   | 52     |
| 2     | 2018-19 | 48   | 52     |
| 3     | 2019-20 | 38   | 62     |
| 4     | 2020-21 | 48   | 52     |
| 5     | 2021-22 | 45   | 55     |

Data presented in the above table shows ratio of males and females NSS volunteers. From data presented in above table it is revealed that female representation in NSS is more than the male students.

Table No.7 - Gender wise details of participation in Inter Collegiate Tournaments