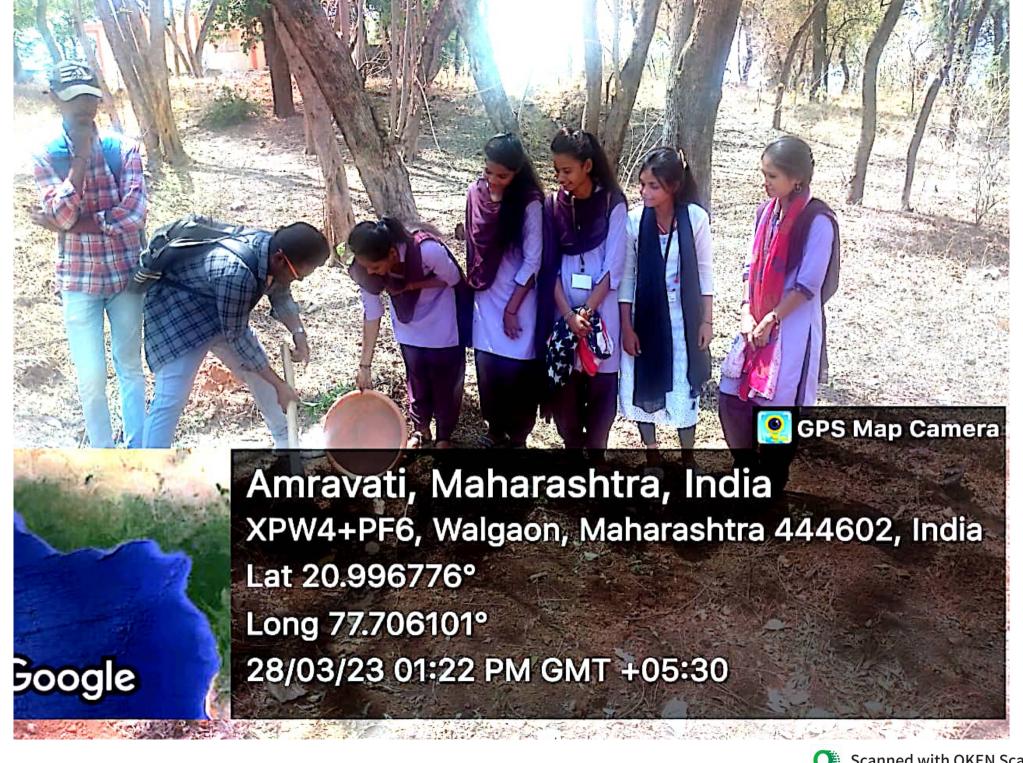

compost Mannur Pit.

PRINCIPAL Sant Gadge Maharaj Art's, Commerce & Science College WALGAON, Dist. Amravati.