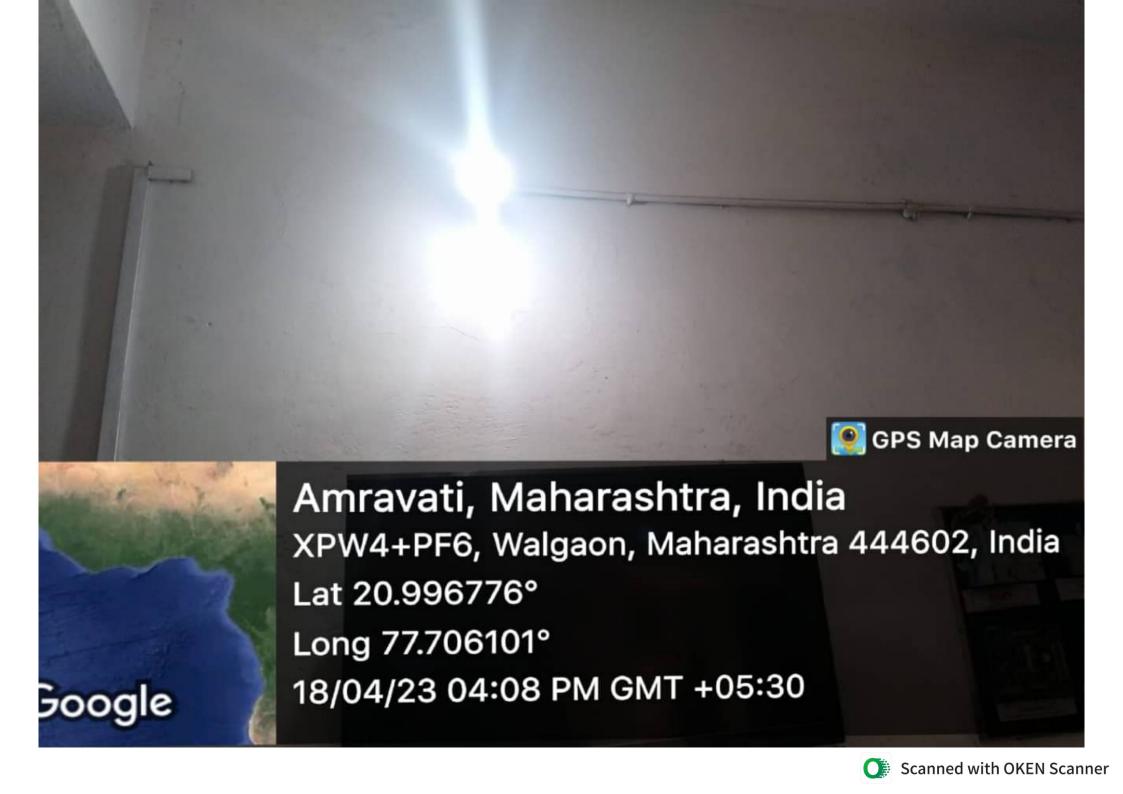

#### **Energy Conservation**

Conventional Lights are replaced by LED lights. Save Energy Pamphlets are paste at prominent places in college and awareness programme on save energy organized regularly.

Solid Waste Management: For the collection of regular solid waste (Dry and Wet) Dust bins are kept at different places in the campus. The collected solid waste is handed over to Grampanchyat, Walgaon for proper disposal and recycling. Waste from plants such as leaves collected and dumped at compost manure pit for preparation of organic compost. This organic fertilizer is used for the growth of the plant in the college premises.

#### **Energy Conservation Measures**

To reduce the electricity consumption, it was decided to replace old tube lights in the collage with new LED bulb. Accordingly, LED bulb were installed in the Office, Li brary, Home Economics Department and all classrooms in the collage. Therefore, the electricity consumption was significantly reduced. As per the study of Shri Shri Enviro Consultancy, Amravati 40% of the electricity was saved by college.