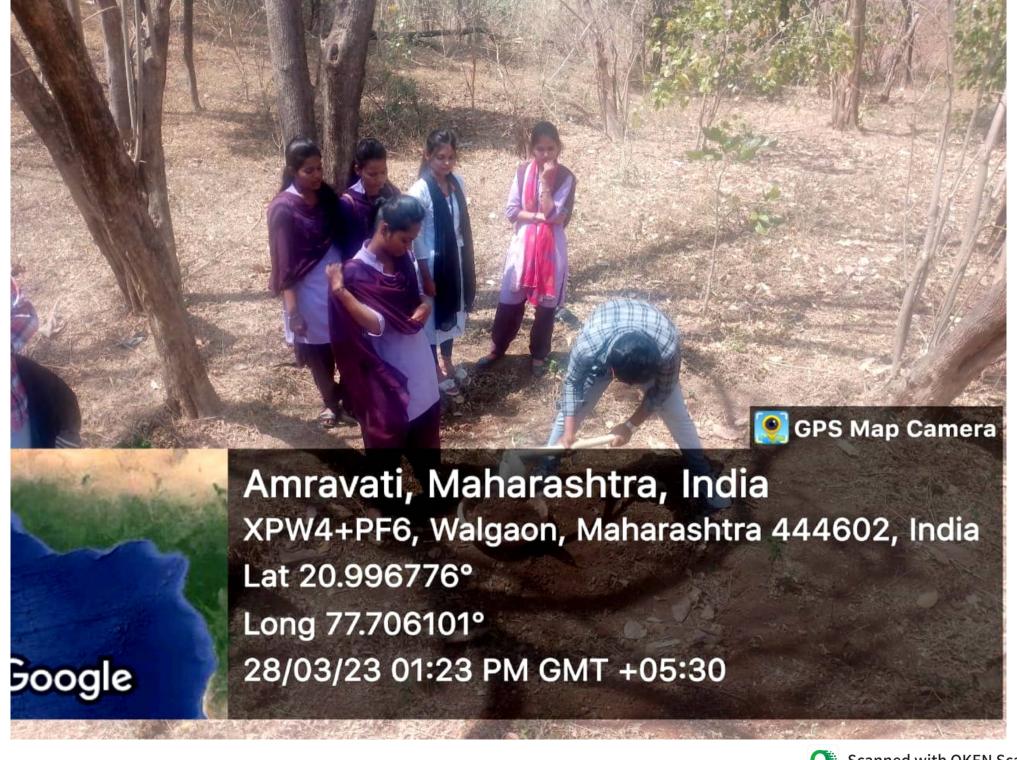

compost Mannur Pit.

PRINCIPAL Sant Gadge Maharaj Art's, Commerce & Science College WALGAON, Dist. Amravati.