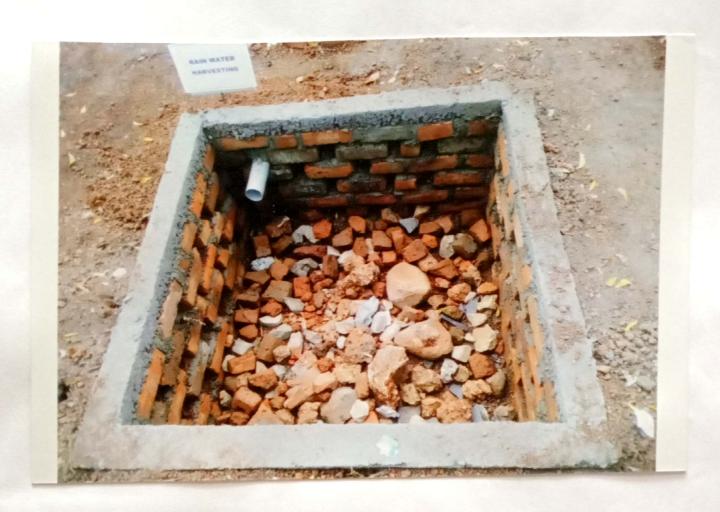

#### Water Conservation

- Waste water is used for plants.
- A small check dam was built by the college students through labor donation (Shramdan) to catch the flow of rain water in the college premises.
- Rainwater harvesting