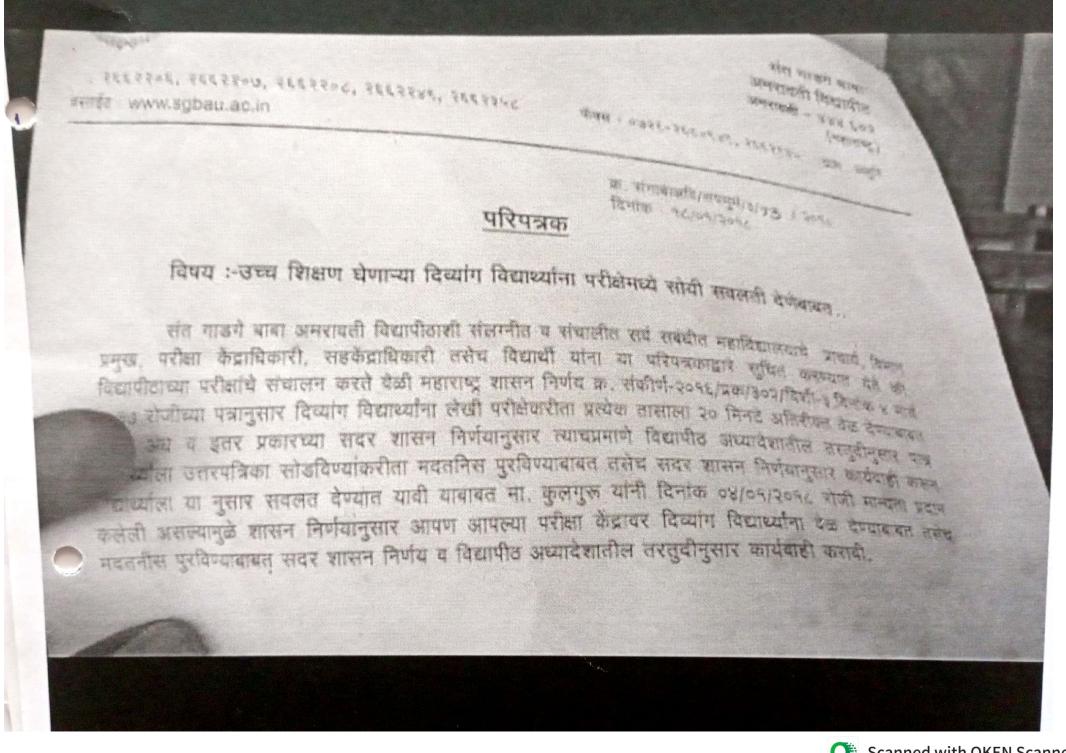

#### संत गाडगे महाराज कला, वाणिज्य व विज्ञात महाविद्यालय वलगांव. जि. अमरावती (महाराष्ट्र)

"NAAC Accredited C+ Grade"

(कार्यालय / ०७२१ - २३८६२७६, निवास : -(०७२१) २५३०९४३

अध्यक्ष

प्राचार्य

डॉ. आकाश अ. वन्हाडे

डॉ. दिनेश निचित

दिनांक: 09/90/2092

प्रति. मुख्याध्यापक पू.जि. प. माध्यमिक शाळा, सावरखेड केंद्र खारतळेगाव, पं. स. भातकुली जि.अमरावती

विषय - 'विजेची बचत काळाची गरज' विषयावर कार्यक्रम घेण्याबाबत

#### महोदय,

वरील विषयाला अनुसरून विनंती करतो की, गुरुवार दि. ३/१० /२०१९ रोजी आपल्या शाळेमध्ये आमच्या महाविद्यालयात अंतर्गत विजेची बचत काळाची गरज हा कार्यक्रम घ्यावयाचा आहे. आपण अनुमति द्यावी. आपल्याला सामाजिक कार्याची आवड आहे. त्यामुळे आम्हाला हा कार्यक्रम घेण्याकरता अनुमती व मदत करावी ही विनंती.

Collège Letter to Headmoster

ZP School, Sanarkheda for Seeking Permision to Organize

प्रति, प्राचार्य संत गाडगे महाराज महाविद्यालय, वलगाव महोदय,

आपण आमच्या जि. प. पू. माध्यमिक शाळा सावरखेड,केंद्र खारतळेगाव पं.स.भातकुली जिल्हा अमरावती येथे गुरुवार दि. ३/ १०/२०१९ रोजी आमच्या शाळेमध्ये 'विजेची बचत काळाची गरज' या विषयावर कार्यक्रम घेतला. कार्यक्रमाचे अध्यक्ष सौ.प्रिया खोरगडे या होत्या. तसेच प्रा. एच.बी. गजभे हेही उपस्थित होते. या कार्यक्रमाला गावातील ज्येष्ठ नागरिक महिला व विद्यार्थी उपस्थित होते. तसेच या कार्यक्रमाच्या निमित्ताने प्रा. एच.बी. गजभे यांनी 'विजेची बचत काळाची गरज' या विषयावर विस्तृत मार्गदर्शन केले. विजेची बचत करणे हे सर्व नागरिकांचे कर्तव्य आहे. प्रत्येकाने विजेचा वापर काळजीपूर्वक करावा असे आवाहन त्यांनी केले. याप्रसंगी माधवी मच्छिंद्रनाथ गडलिंग यांनी याप्रसंगी मार्गदर्शन करताना विजेचा वापर कमी करावा व सौर ऊर्जेचा वापर जास्त करावा असे आवाहनहीं त्यांनी केले. यावेळी सूषमा रामदासजी वानखडे, श्रीमती माधुरी उपेंद्र श्ववडे, आप्पा मनुका तायडे, बबीता टेंभुर्णी, श्रीपाद खोरगडे, रघुनाथजी कळसकर तसेच गावातील जेष्ठ नागरिक महिला व विद्यार्थी मोठ्या संख्येने उपस्थित होते. याच दिवशी शाळेच्या परिसरामध्ये वृक्षारोपणाचा कार्यक्रम ठेवण्यात आला. यावेळी निंब, सुबाभूळ, पिंपळाच्या झाडाचे वृक्षारोपण करण्यात आले.