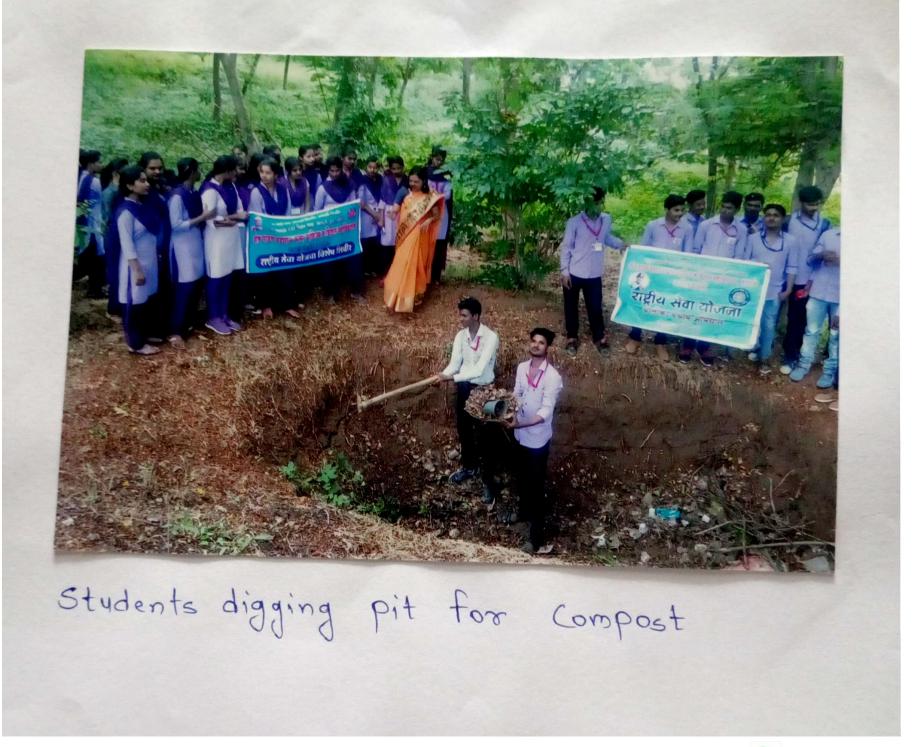

#### **Energy Conservation**

Conventional Lights are replaced by LED lights. Save Energy Pamphlets are paste at prominent places in college and awareness programme on save energy organized regularly.

Solid Waste Management: For the collection of regular solid waste (Dry and Wet) Dust bins are kept at different places in the campus. The collected solid waste is handed over to Grampanchyat, Walgaon for proper disposal and recycling. Waste from plants such as leaves collected and dumped at compost manure pit for preparation of organic compost. This organic fertilizer is used for the growth of the plant in the college premises.

compost Mannur Pit.

PRINCIPAL Sant Gadge Maharaj Art's, Commerce & Science College WALGAON, Dist. Amravati.