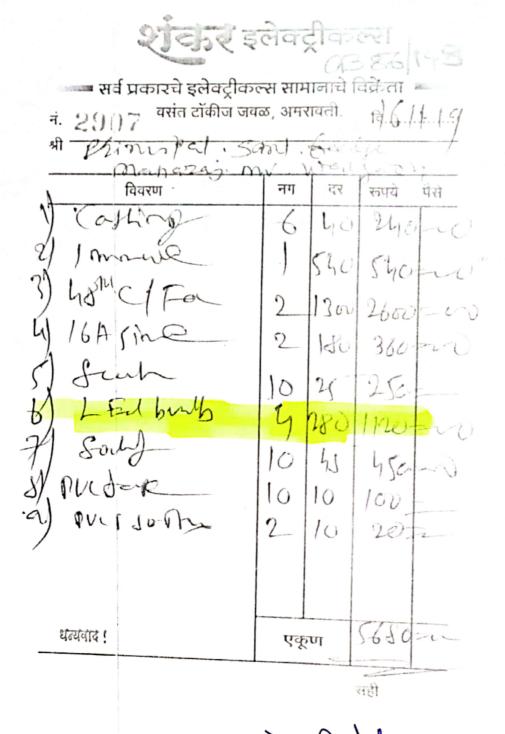

Cust. Sign.....

LED BULB PURCHASE

BILL

| IIC OMPOSITION DEALER GSTIN 27AAPPJ3117J1ZK कॅश | मेमो     | गो /    |          |                |  |  |
|-------------------------------------------------|----------|---------|----------|----------------|--|--|
| जे श्रीकृत् इ                                   |          | 11 6 2  | 200      | 4              |  |  |
| —<br>सर्व प्रकारचे इलेक्ट्रीक                   | ल्स सामा | नाचे वि | वेक्रेता | And the second |  |  |
| रें वसंत टॉकीज जवळ, अमरावती. वि. ि.11-1 व       |          |         |          |                |  |  |
| & Al Principal. Sant feeding                    |          |         |          |                |  |  |
| mahazan n                                       | W W      | eri     | Jeco)    | ,              |  |  |
| विवरण                                           | नग       | दर      | रूपये    | पैसे           |  |  |
| (a) him                                         | 6        | 40      | 240      | -10            |  |  |
| 2) marile                                       |          | 540     | Cha      |                |  |  |
| 5) homed For                                    | 2        | 1300    | 3 (0     |                |  |  |
| -4/16A (inc                                     | 2        | 1500    |          | -60            |  |  |
| - A fruh                                        |          | 100     | 360      |                |  |  |
| ies I Ed banth                                  | 10       | 4       | 250-     | -              |  |  |
| = 0                                             | 4        | 180     | 1/20-    | 20             |  |  |
| - SI PULTER                                     | 10       | 43      | 450      | ~0.            |  |  |
| - J. Duct-k                                     | 10       | 10      | 100      |                |  |  |
| 1. (1) PVC ( JO P)                              | 2        | 10      | 20       | 2              |  |  |
|                                                 |          |         |          |                |  |  |
| 2.                                              |          |         |          |                |  |  |
| 5                                               |          |         | 5650     | 20-            |  |  |
| धरियंबंदि ।                                     | एकूण     |         | 7630     |                |  |  |
| 9. सही                                          |          |         |          |                |  |  |
| LED BULB PURCHASE BILL                          |          |         |          |                |  |  |
|                                                 |          |         |          |                |  |  |