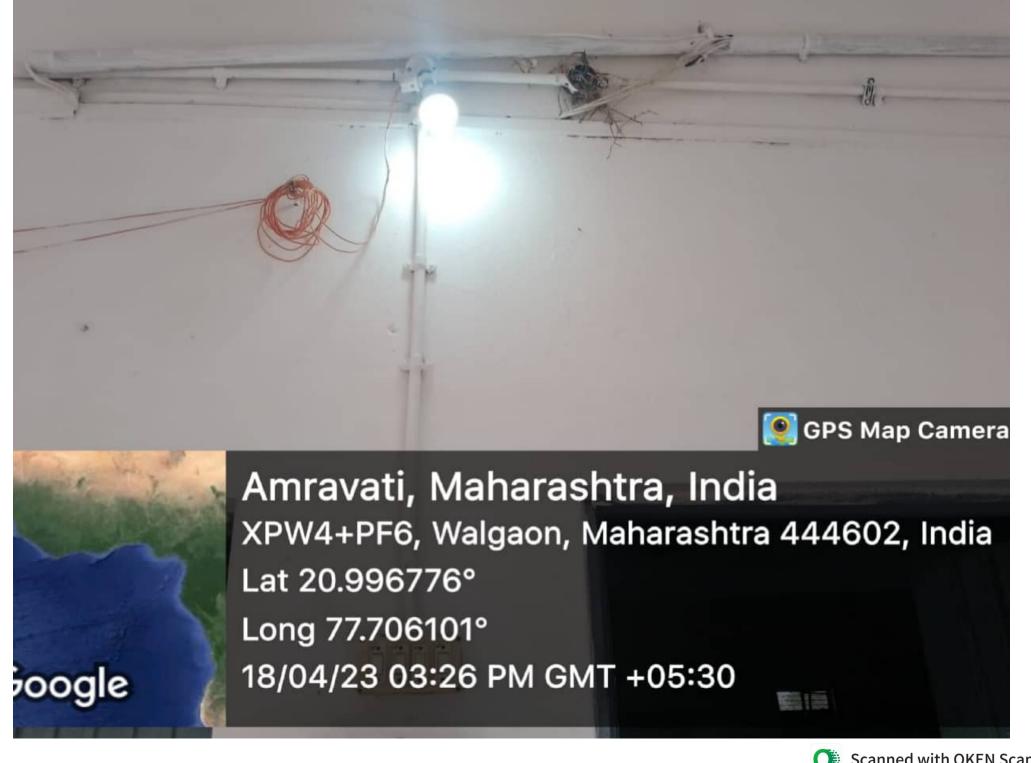

#### **Energy Conservation**

Conventional Lights are replaced by LED lights. Save Energy Pamphlets are paste at prominent places in college and awareness programme on save energy organized regularly.

Solid Waste Management: For the collection of regular solid waste (Dry and Wet) Dust bins are kept at different places in the campus. The collected solid waste is handed over to Grampanchyat, Walgaon for proper disposal and recycling. Waste from plants such as leaves collected and dumped at compost manure pit for preparation of organic compost. This organic fertilizer is used for the growth of the plant in the college premises.

#### **Energy Conservation Measures**

To reduce the electricity consumption, it was decided to replace old tube lights in the collage with new LED bulb. Accordingly, LED bulb were installed in the Office, Li brary, Home Economics Department and all classrooms in the collage. Therefore, the electricity consumption was significantly reduced. As per the study of Shri Shri Enviro Consultancy, Amravati 40% of the electricity was saved by college.