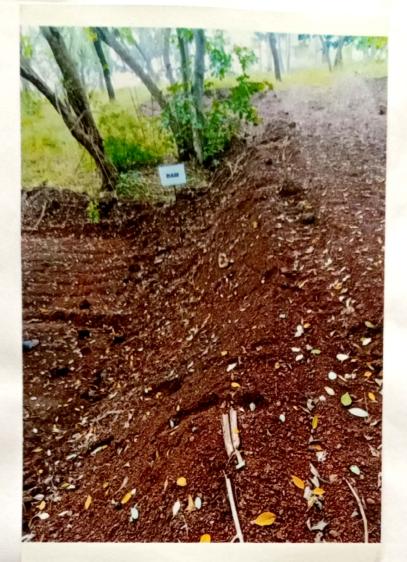

#### Water Conservation

- Waste water is used for plants.
- A small check dam was built by the college students through labor donation (Shramdan) to catch the flow of rain water in the college premises.
- Rainwater harvesting