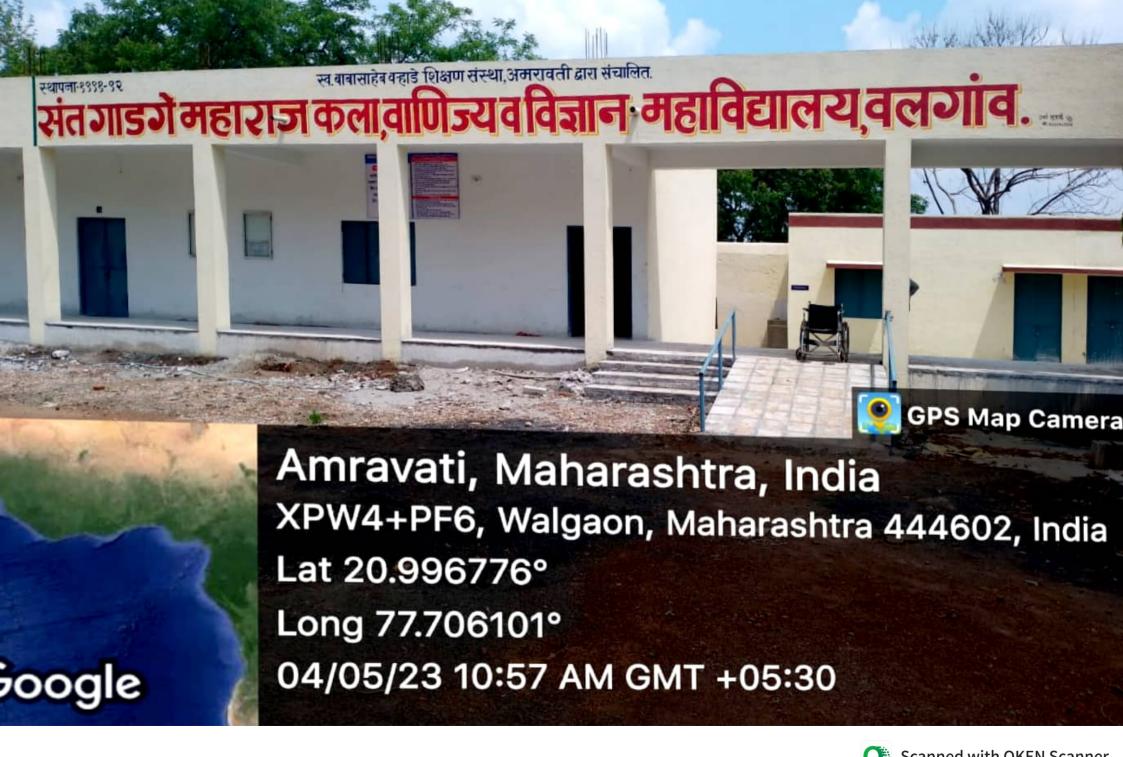

# Sant Gadge Maharaj Arts, Commerce and Science Mahavidyalaya Walgaon, Tq.Dist. Amravati.

#### NAAC Accredited "C Grade"

Phone (Office) (0721) - 2386276, (Resi.) (0721) 2530943

Website: https://sgmmwalgaon.org/

College Mail: sgmacsc139@sgbau.ac.in

Principal Mail: nichitd92@gmail.com

- President - Dr. Akash A. Varhade - Principal -Dr. Dinesh Nichit