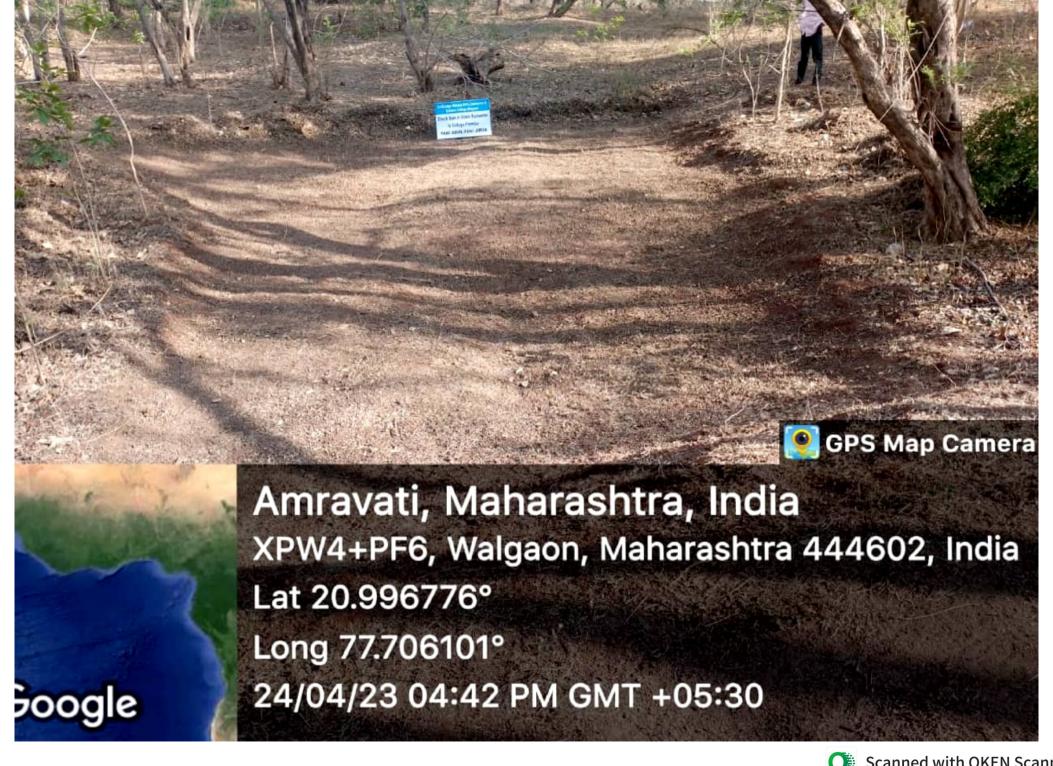

#### Water Conservation

- Waste water is used for plants.
- A small check dam was built by the college students through labor donation (Shramdan) to catch the flow of rain water in the college premises.
- Rainwater harvesting