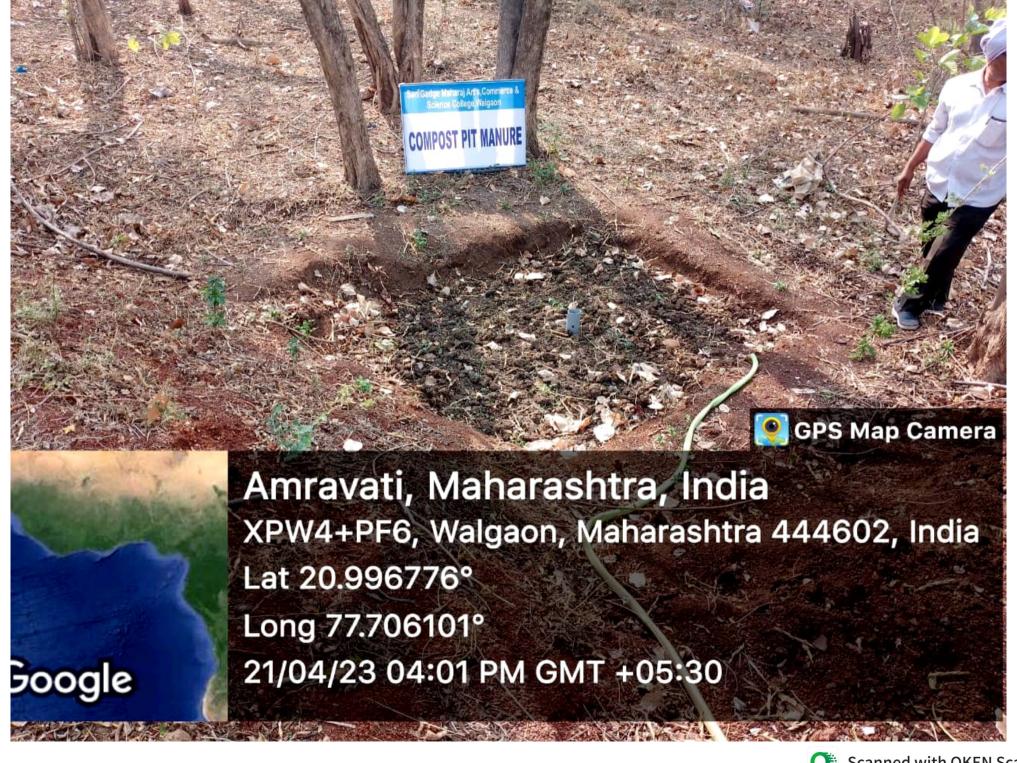

compost Mannur Pit.

PRINCIPAL Sant Gadge Maharaj Art's, Commerce & Science College WALGAON, Dist. Amravati.