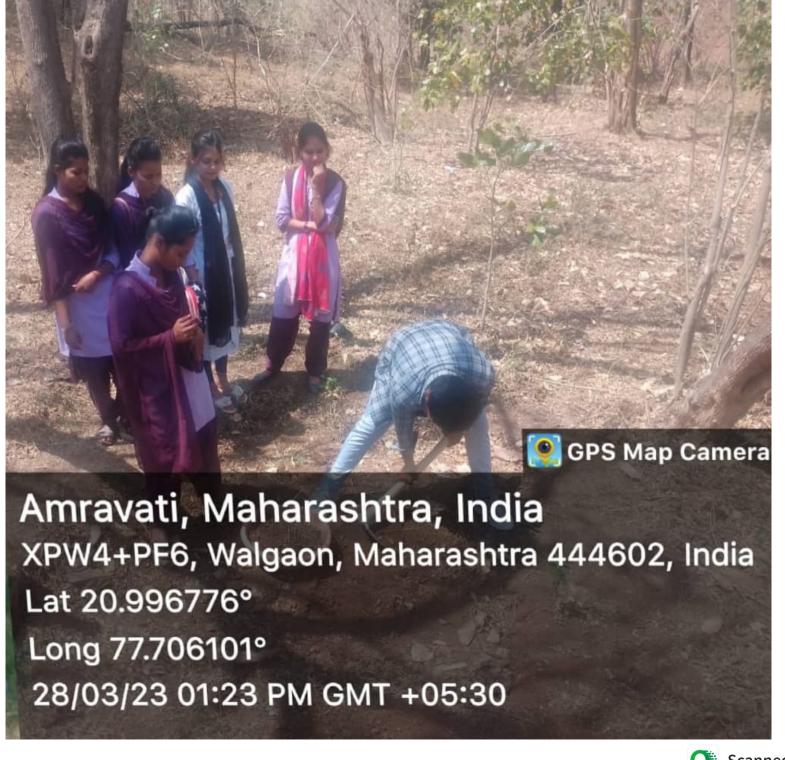

#### **Energy Conservation**

Conventional Lights are replaced by LED lights. Save Energy Pamphlets are paste at prominent places in college and awareness programme on save energy organized regularly.

Solid Waste Management: For the collection of regular solid waste (Dry and Wet) Dust bins are kept at different places in the campus. The collected solid waste is handed over to Grampanchyat, Walgaon for proper disposal and recycling. Waste from plants such as leaves collected and dumped at compost manure pit for preparation of organic compost. This organic fertilizer is used for the growth of the plant in the college premises.