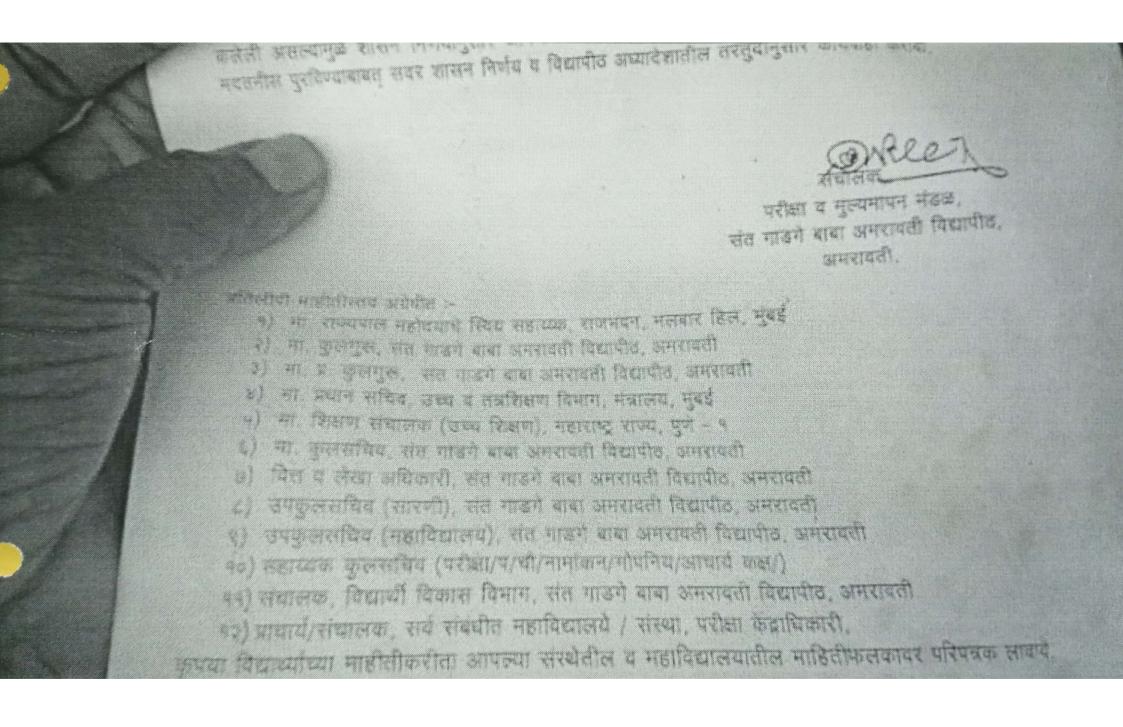

#### संत गाडगे महाराज कला, वाणिज्य व विज्ञात महाविद्यालय वलगांव. जि. अमरावती (महाराष्ट्र)

"NAAC Accredited C+ Grade"

(कार्यालय / ०७२१ - २३८६२७६, निवास : -(०७२१) २५३०९४३

अध्यक्ष

प्राचार्य

डॉ. आकाश अ. वन्हाडे

डॉ. दिनेश निचित

दिनांक: 09/90/2092

प्रति. मुख्याध्यापक पू.जि. प. माध्यमिक शाळा, सावरखेड केंद्र खारतळेगाव, पं. स. भातकुली जि.अमरावती

विषय - 'विजेची बचत काळाची गरज' विषयावर कार्यक्रम घेण्याबाबत

#### महोदय,

वरील विषयाला अनुसरून विनंती करतो की, गुरुवार दि. ३/१० /२०१९ रोजी आपल्या शाळेमध्ये आमच्या महाविद्यालयात अंतर्गत विजेची बचत काळाची गरज हा कार्यक्रम घ्यावयाचा आहे. आपण अनुमति द्यावी. आपल्याला सामाजिक कार्याची आवड आहे. त्यामुळे आम्हाला हा कार्यक्रम घेण्याकरता अनुमती व मदत करावी ही विनंती.

Collège Letter to Headmoster

ZP School, Sanarkheda for Seeking Permision to Organize

प्रति, प्राचार्य संत गाडगे महाराज महाविद्यालय, वलगाव महोदय,

आपण आमच्या जि. प. पू. माध्यमिक शाळा सावरखेड,केंद्र खारतळेगाव पं.स.भातकुली जिल्हा अमरावती येथे गुरुवार दि. ३/ १०/२०१९ रोजी आमच्या शाळेमध्ये 'विजेची बचत काळाची गरज' या विषयावर कार्यक्रम घेतला. कार्यक्रमाचे अध्यक्ष सौ.प्रिया खोरगडे या होत्या. तसेच प्रा. एच.बी. गजभे हेही उपस्थित होते. या कार्यक्रमाला गावातील ज्येष्ठ नागरिक महिला व विद्यार्थी उपस्थित होते. तसेच या कार्यक्रमाच्या निमित्ताने प्रा. एच.बी. गजभे यांनी 'विजेची बचत काळाची गरज' या विषयावर विस्तृत मार्गदर्शन केले. विजेची बचत करणे हे सर्व नागरिकांचे कर्तव्य आहे. प्रत्येकाने विजेचा वापर काळजीपूर्वक करावा असे आवाहन त्यांनी केले. याप्रसंगी माधवी मच्छिंद्रनाथ गडलिंग यांनी याप्रसंगी मार्गदर्शन करताना विजेचा वापर कमी करावा व सौर ऊर्जेचा वापर जास्त करावा असे आवाहनहीं त्यांनी केले. यावेळी सूषमा रामदासजी वानखडे, श्रीमती माधुरी उपेंद्र श्ववडे, आप्पा मनुका तायडे, बबीता टेंभुर्णी, श्रीपाद खोरगडे, रघुनाथजी कळसकर तसेच गावातील जेष्ठ नागरिक महिला व विद्यार्थी मोठ्या संख्येने उपस्थित होते. याच दिवशी शाळेच्या परिसरामध्ये वृक्षारोपणाचा कार्यक्रम ठेवण्यात आला. यावेळी निंब, सुबाभूळ, पिंपळाच्या झाडाचे वृक्षारोपण करण्यात आले.