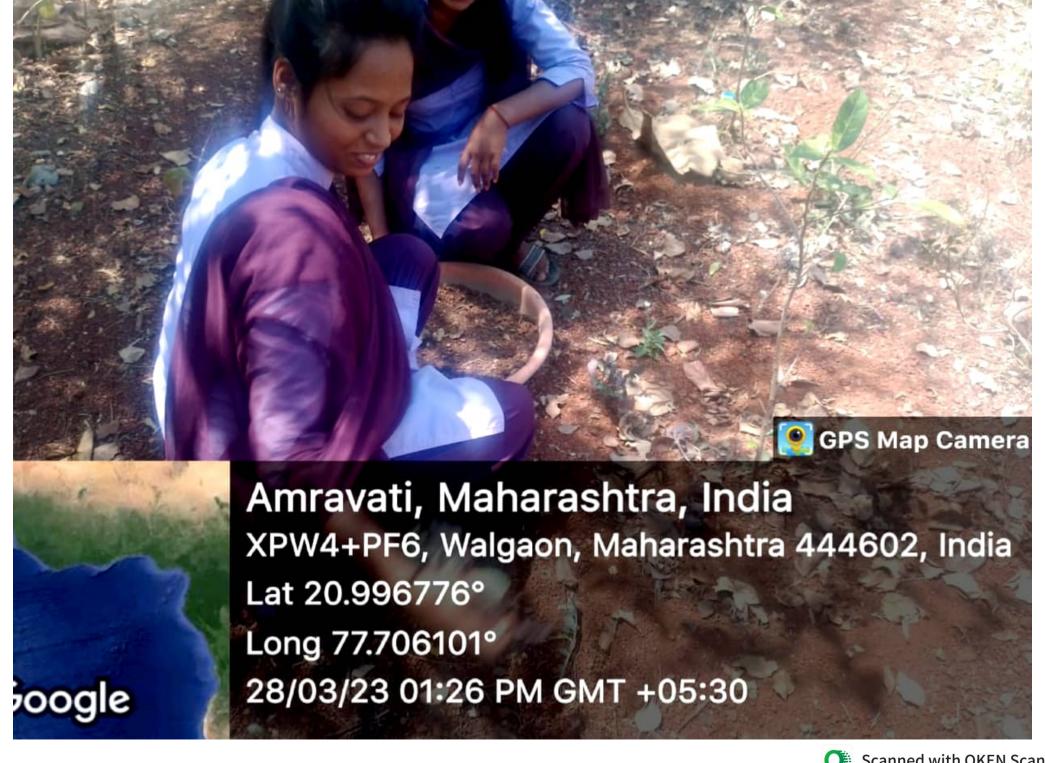

compost Mannur Pit.

PRINCIPAL Sant Gadge Maharaj Art's, Commerce & Science College WALGAON, Dist. Amravati.