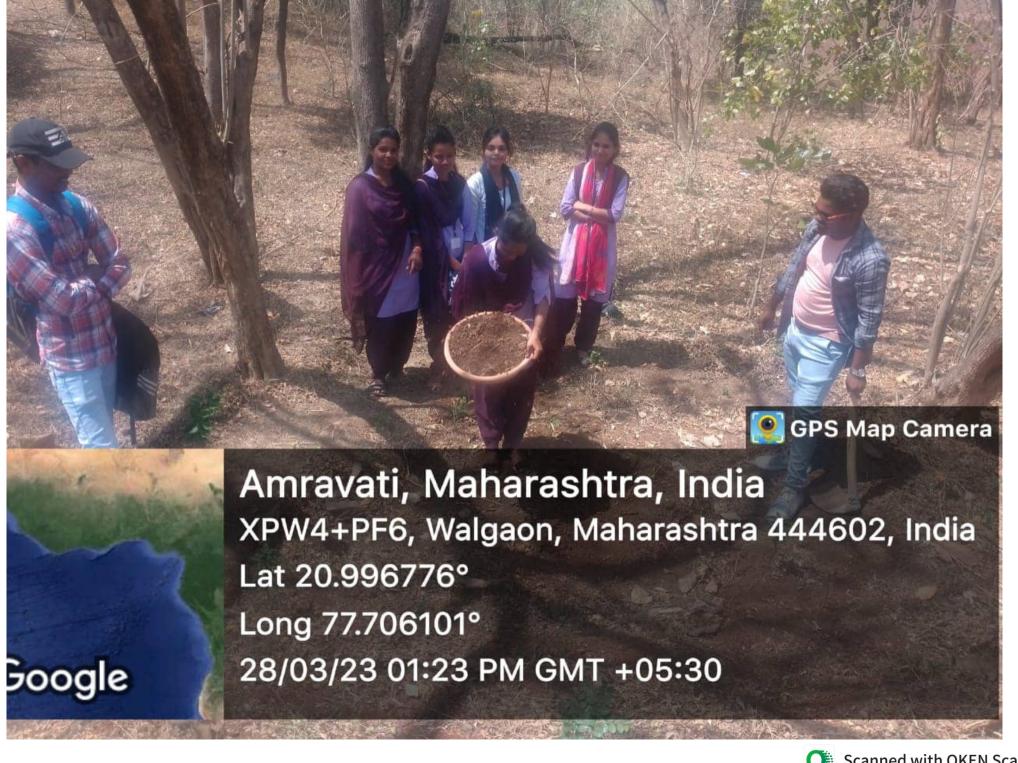

compost Mannur Pit.

PRINCIPAL Sant Gadge Maharaj Art's, Commerce & Science College WALGAON, Dist. Amravati.