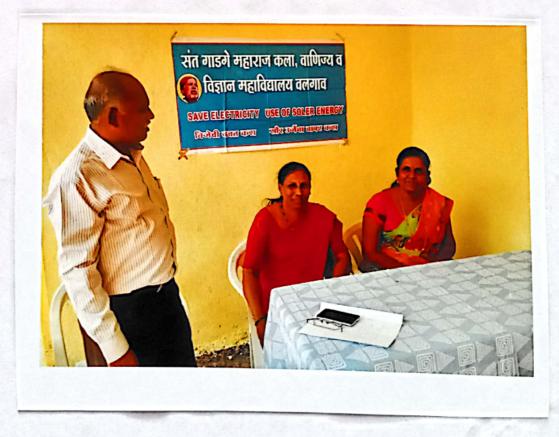

#### महोदय,

वरील विषयाला अनुसरून विनंती करतो की, गुरुवार दि. ३/१० /२०१९ रोजी आपल्या शाळेमध्ये आमच्या महाविद्यालयात अंतर्गत विजेची बचत काळाची गरज हा कार्यक्रम घ्यावयाचा आहे. आपण अनुमति द्यावी. आपल्याला सामाजिक कार्याची आवड आहे. त्यामुळे आम्हाला हा कार्यक्रम घेण्याकरता अनुमती व मदत करावी ही विनंती.

Collège Letter to Headmoster

ZP School, Sanarkheda for Seeking Permision to Organize

प्रति, प्राचार्य संत गाडगे महाराज महाविद्यालय, वलगाव महोदय,

आपण आमच्या जि. प. पू. माध्यमिक शाळा सावरखेड,केंद्र खारतळेगाव पं.स.भातकुली जिल्हा अमरावती येथे गुरुवार दि. ३/ १०/२०१९ रोजी आमच्या शाळेमध्ये 'विजेची बचत काळाची गरज' या विषयावर कार्यक्रम घेतला. कार्यक्रमाचे अध्यक्ष सौ.प्रिया खोरगडे या होत्या. तसेच प्रा. एच.बी. गजभे हेही उपस्थित होते. या कार्यक्रमाला गावातील ज्येष्ठ नागरिक महिला व विद्यार्थी उपस्थित होते. तसेच या कार्यक्रमाच्या निमित्ताने प्रा. एच.बी. गजभे यांनी 'विजेची बचत काळाची गरज' या विषयावर विस्तृत मार्गदर्शन केले. विजेची बचत करणे हे सर्व नागरिकांचे कर्तव्य आहे. प्रत्येकाने विजेचा वापर काळजीपूर्वक करावा असे आवाहन त्यांनी केले. याप्रसंगी माधवी मच्छिंद्रनाथ गडलिंग यांनी याप्रसंगी मार्गदर्शन करताना विजेचा वापर कमी करावा व सौर ऊर्जेचा वापर जास्त करावा असे आवाहनहीं त्यांनी केले. यावेळी सूषमा रामदासजी वानखडे, श्रीमती माधुरी उपेंद्र श्ववडे, आप्पा मनुका तायडे, बबीता टेंभुर्णी, श्रीपाद खोरगडे, रघुनाथजी कळसकर तसेच गावातील जेष्ठ नागरिक महिला व विद्यार्थी मोठ्या संख्येने उपस्थित होते. याच दिवशी शाळेच्या परिसरामध्ये वृक्षारोपणाचा कार्यक्रम ठेवण्यात आला. यावेळी निंब, सुबाभूळ, पिंपळाच्या झाडाचे वृक्षारोपण करण्यात आले.