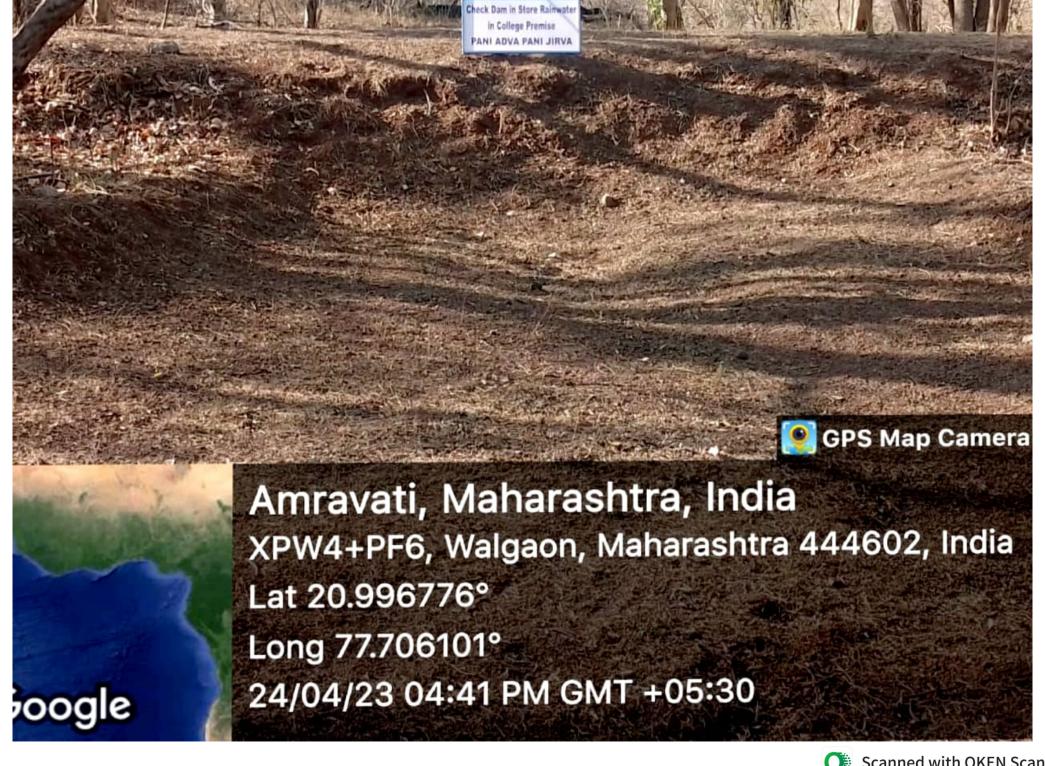

#### Water Conservation

- Waste water is used for plants.
- A small check dam was built by the college students through labor donation (Shramdan) to catch the flow of rain water in the college premises.
- Rainwater harvesting