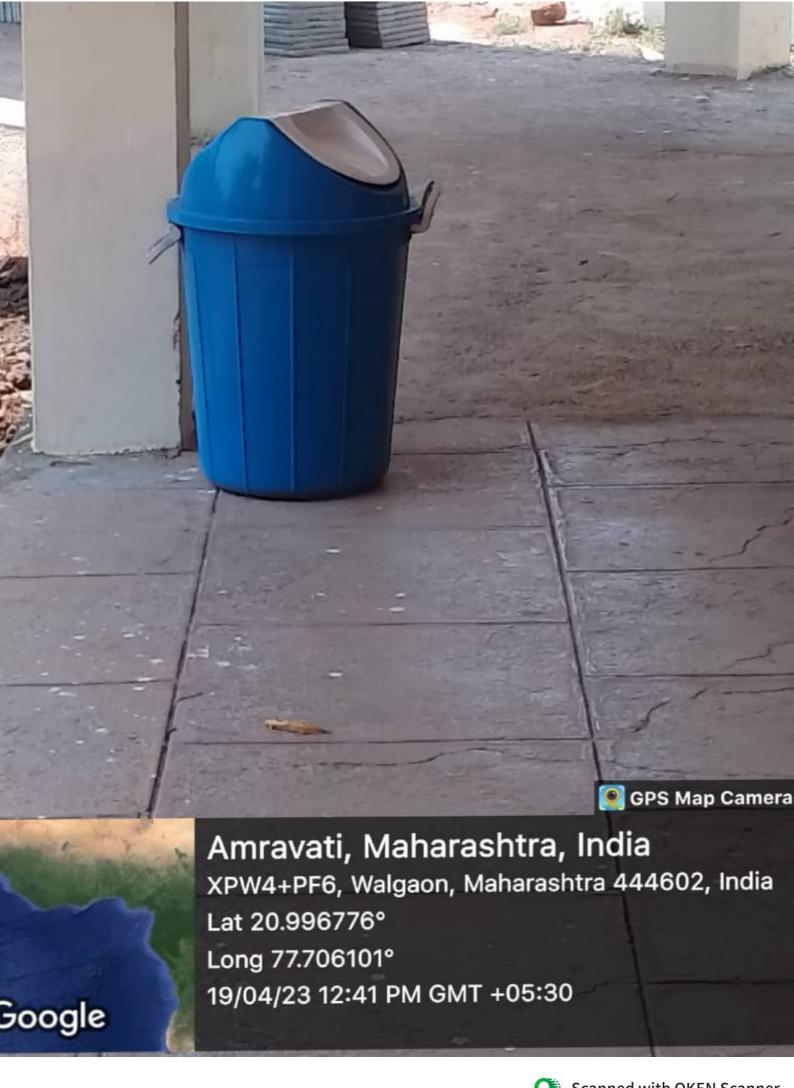

- Separate dustbins are available in departments, Office, Staff room and Corridors of the college.
- For paper waste management we use one side blank paper for printing and for other written works.
- ▶ Paper waste The library material like old newspapers and magazine, old assignment books etc. are sold to the vendors for proper recycling.