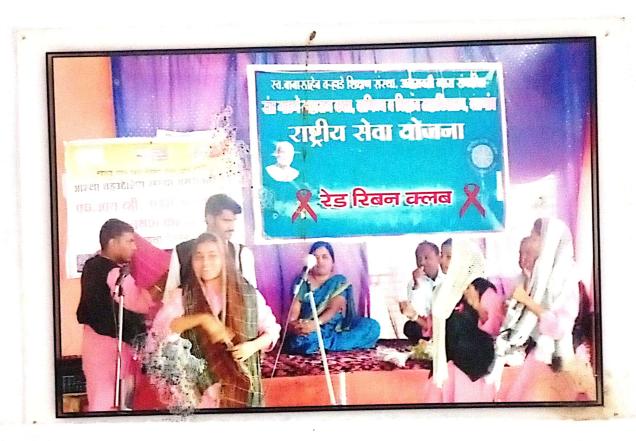

The Pulse Polio Campaign in Presence of Prof. H B Gajbe And Villagers on Dated 16/03/2018

College Organised Rally For Community Enlightenment at Ozarkheda on 18/9/2018,

Red Ribbon Club Team Providing Information To Create Awareness On HIV 立人。 06 10 2018