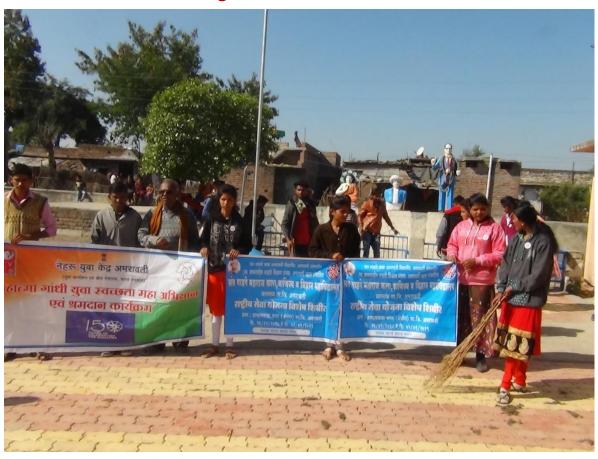

The Pulse Polio Campaign in Presence of Prof. H B Gajbe And Villagers on Dated 16/03/2018

College Organised Rally For Community Enlightenment at Ozarkheda on 18/9/2018,

Red Ribbon Club Team Providing Information To Create Awareness On HIV 立人。 06 10 2018

PRINCIPAL

PRINCIPAL

Jant Gadge Waharaj Art's,

Ilmerus & Science College

WALGAON, Dist. Amravati.

President Of Our Institution Dr Akash Varade, Teachers, Students & Villages
Present in this Rally 21.04/07/2019