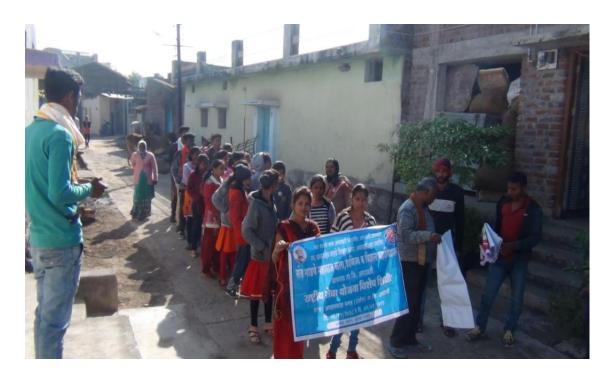

PRINCIPAL
Sant Gadge Maharaj Art's,

Commerce & Science College WALGAON, Dist. Amravati.

Awareness Rally for Farmers To Use Organic Fertilizer Instead Of Chemical Fertilizers And Government Various Schemes For Farmers Dt. 11 01 2018

The Pulse Polio Campaign in Presence of Prof. H B Gajbe And Villagers on Dated 16/03/2018

College Organised Rally For Community Enlightenment at Ozarkheda on 18/9/2018,

Red Ribbon Club Team Providing Information To Create Awareness On HIV 立人。 06 10 2018