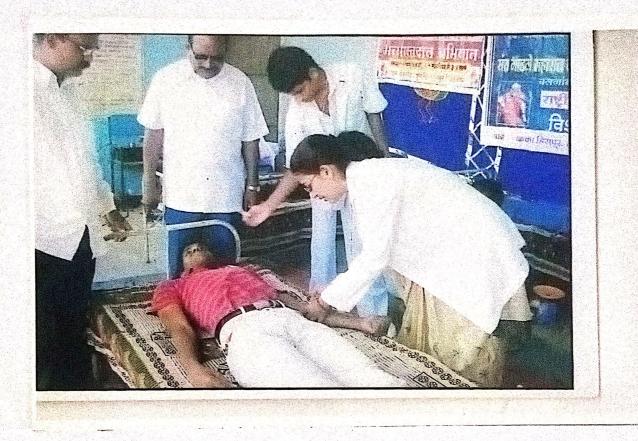

The Pulse Polio Campaign in Presence of Prof. H B Gajbe And Villagers on Dated 16/03/2018

College Organised Rally For Community Enlightenment at Ozarkheda on 18/9/2018,

Red Ribbon Club Team Providing Information To Create Awareness On HIV 立人。 06 10 2018