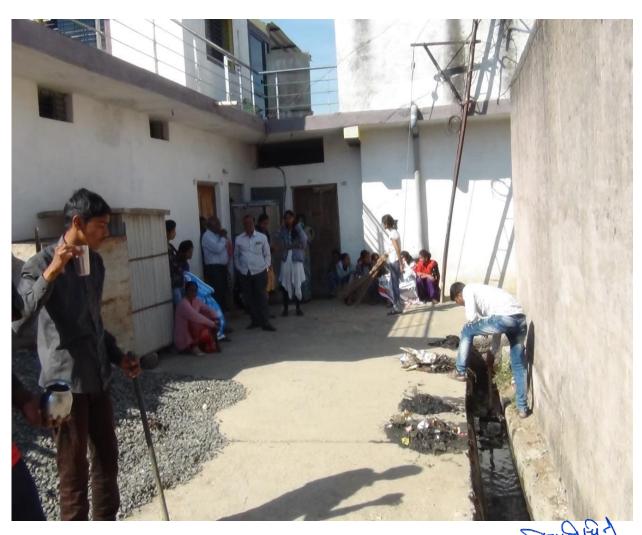

Cleanliness Drive at Sawarkhed Village on Dated 03/10/2019

Blood Donation Camp Organised to Give Message to the Society that Blood Donation is Great Donation on Dated 20/12/2019

Food Pockets and Grain Pockets Distributed to Needy and Poor People in Corona Period At Sawarkheda Village On Dated 09/04/ 2020

PRINCIPAL
Sant Gadge Maharaj Art's,
smerce & Science College
ON, Dist. Amravati.

Acomo my

Giving messege of "Tree Plantation, Save Trees"

NSS Students Cleaning Drainage at Bhrahmanwada L Under Village Cleanliness Drive.