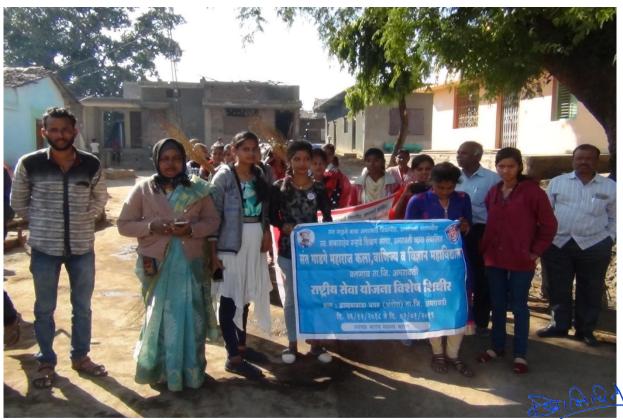

PRINCIPAL
Sant Gadge Maharaj Art's,

Commerce & Science College WALGAON, Dist. Amravati.

Awareness Rally for Farmers To Use Organic Fertilizer Instead Of Chemical Fertilizers And Government Various Schemes For Farmers Dt. 11 01 2018