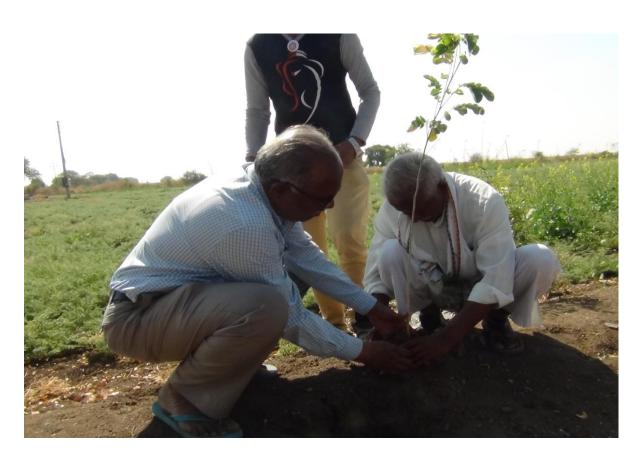

PRINCIPAL
Sant Gadge Maharaj Art's,
smerce & Science College
ON, Dist. Amravati.

Acomo my

Giving messege of "Tree Plantation, Save Trees"

NSS Students Cleaning Drainage at Bhrahmanwada L Under Village Cleanliness Drive.

### NSS Students Imparting Messege of Village Cleanliness.

Principal Dr. Nichit Sir, Dr. Burange & Villagers while Planting Tree

PRINCIPAL Cart Gadge Maharai

Students Cleanning Bus Stop (Pravasi Nivara) of Devara Shahid.

Prof. Gajbhe & Mr. Sahebrao Khobragade Planting Tree

Students Constructing a Check Dam Across the River in Brahmanwada throught volunteery contribution

Students Contribution to Build Check Dam Across the River in Brahmanwada through NSS Volunteers (Shramdan)