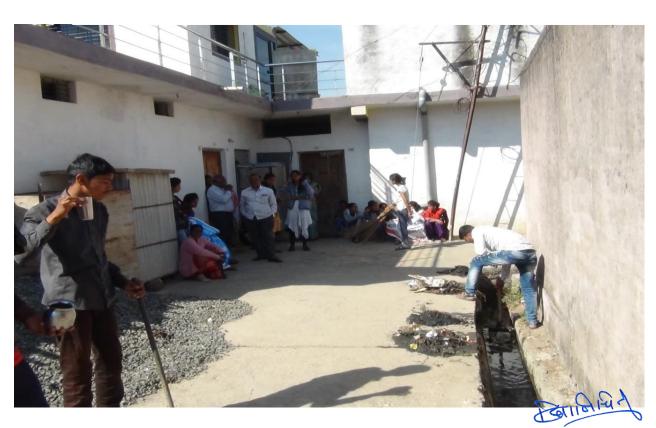

Cleanliness Drive at Sawarkhed Village on Dated 03/10/2019

Blood Donation Camp Organised to Give Message to the Society that Blood Donation is Great Donation on Dated 20/12/2019

Food Pockets and Grain Pockets Distributed to Needy and Poor People in Corona Period At Sawarkheda Village On Dated 09/04/ 2020

PRINCIPAL
Sant Gadge Maharaj Art's,
smerce & Science College
ON, Dist. Amravati.

Acomo my

Giving messege of "Tree Plantation, Save Trees"

NSS Students Cleaning Drainage at Bhrahmanwada L Under Village Cleanliness Drive.