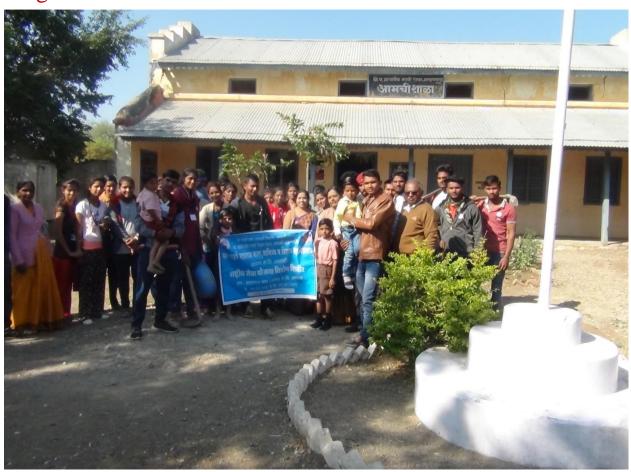

#### Translation of letter of Grampanchayat Kund and Sawarkhed

In response to request of college, Sarpanch of Grampanchayat gave permission letter to college to **adopt the village**. Authority gave the permission to organize NSS camp, to organize program for villagers on, To aware on various Government Schemes for farmers, To organize program on cleanliness, health and hygiene etc.