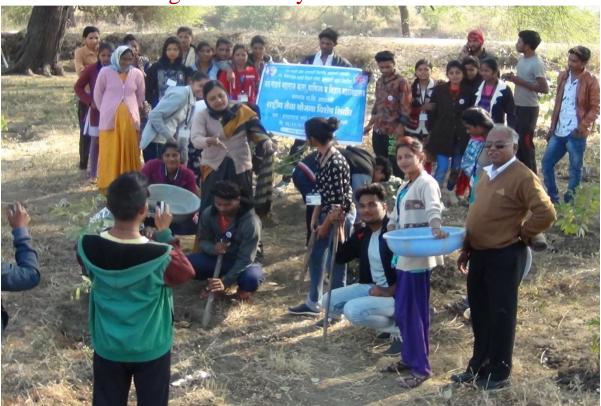

Prof. Gajbhe & Mr. Sahebrao Khobragade Planting Tree

Students Constructing a Check Dam Across the River in Brahmanwada throught volunteery contribution

Students Contribution to Build Check Dam Across the River in Brahmanwada through NSS Volunteers (Shramdan)

### Check Dam Construction Across a River