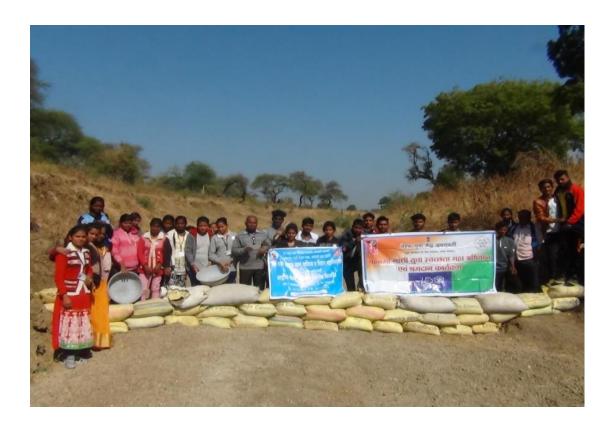

Prof. Gajbhe & Mr. Sahebrao Khobragade Planting Tree

Students Constructing a Check Dam Across the River in Brahmanwada throught volunteery contribution

Students Contribution to Build Check Dam Across the River in Brahmanwada through NSS Volunteers (Shramdan)

### Check Dam Construction Across a River