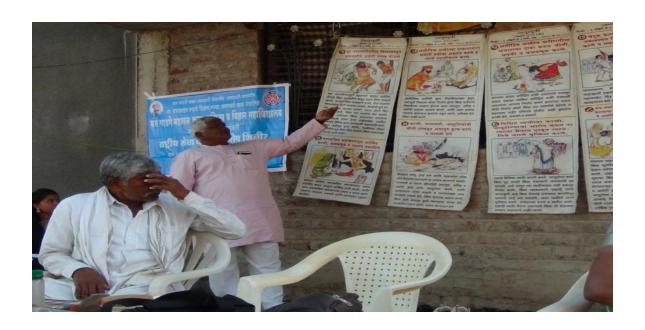

NSS Volunteer Circulating the massage of Cleanliness.

Mr. Shrikrushna Dhote Counselling & Guiding to Eliminate Superstistion

Dr. Manisha Isapure Delivering Speech on "Social Linitaging Maharaj Art's Commerce & Science College Walgaon, Dist. Amravati