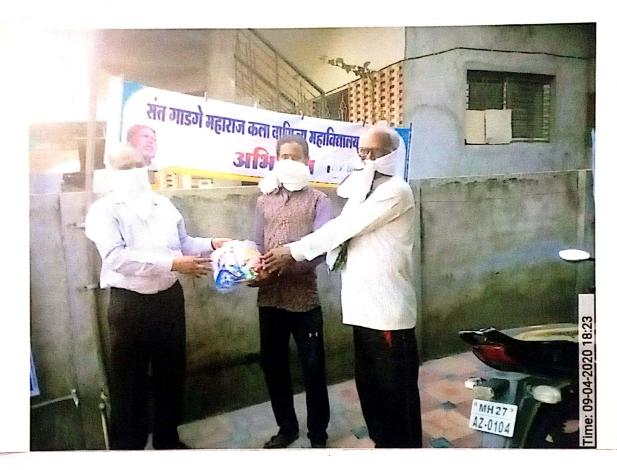

Cleanliness Drive at Sawarkhed Village on Dated 03/10/2019

Blood Donation Camp Organised to Give Message to the Society that Blood Donation is Great Donation on Dated 20/12/2019

Food Pockets and Grain Pockets Distributed to Needy and Poor People in Corona Period At Sawarkheda Village On Dated 09/04/ 2020