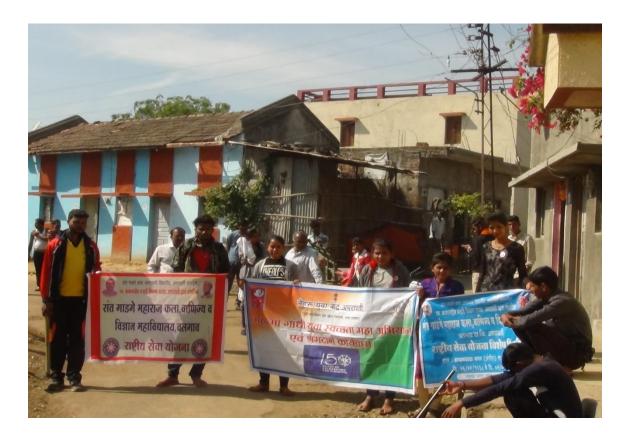

PRINCIPAL
Sant Gadge Maharaj Art's,

Commerce & Science College WALGAON, Dist. Amravati.

Awareness Rally for Farmers To Use Organic Fertilizer Instead Of Chemical Fertilizers And Government Various Schemes For Farmers Dt. 11 01 2018

The Pulse Polio Campaign in Presence of Prof. H B Gajbe And Villagers on Dated 16/03/2018

College Organised Rally For Community Enlightenment at Ozarkheda on 18/9/2018,

Red Ribbon Club Team Providing Information To Create Awareness On HIV 立人。 06 10 2018