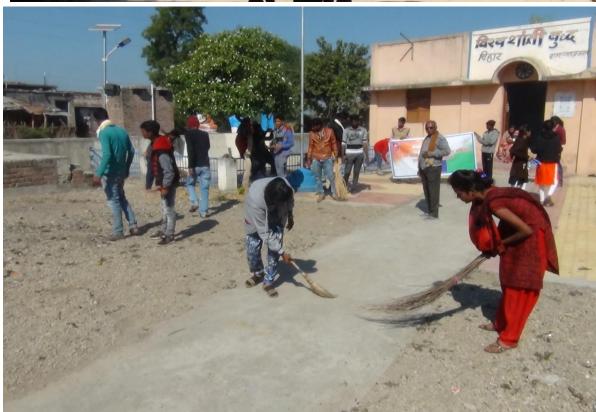

sant Gadge Maharaj Art's,
Commerce & Science College
WALGAON, Dist. Amravati.

College & Village Cleaniness Campaign by NSS Volunteers under NSS Unit

### NSS Students Imparting Messege of Village Cleanliness.

Principal Dr. Nichit Sir, Dr. Burange & Villagers while Planting Tree

PRINCIPAL Cart Gadge Maharai

Students Cleanning Bus Stop (Pravasi Nivara) of Devara Shahid.