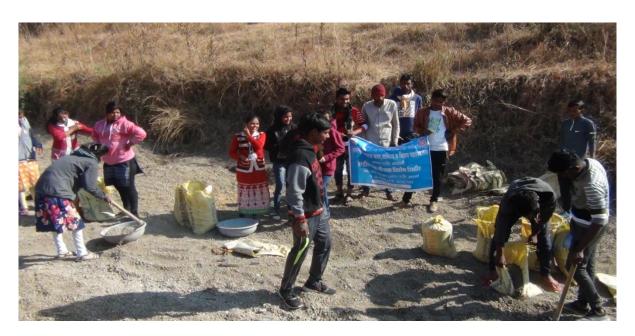

Prof. Gajbhe & Mr. Sahebrao Khobragade Planting Tree

Students Constructing a Check Dam Across the River in Brahmanwada throught volunteery contribution

Students Contribution to Build Check Dam Across the River in Brahmanwada through NSS Volunteers (Shramdan)

### Check Dam Construction Across a River