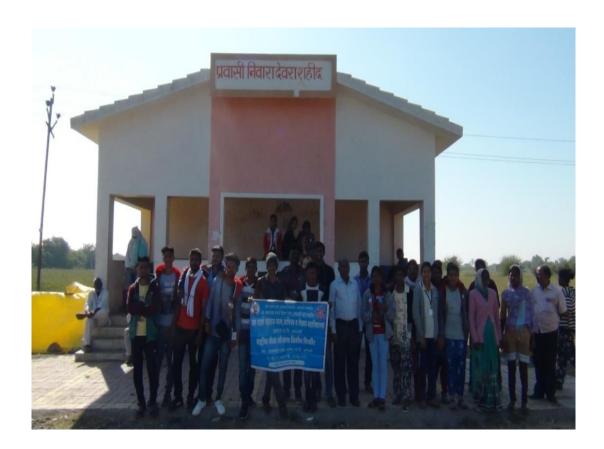

### NSS Students Imparting Messege of Village Cleanliness.

Principal Dr. Nichit Sir, Dr. Burange & Villagers while Planting Tree

PRINCIPAL Cart Gadge Maharai

Students Cleanning Bus Stop (Pravasi Nivara) of Devara Shahid.