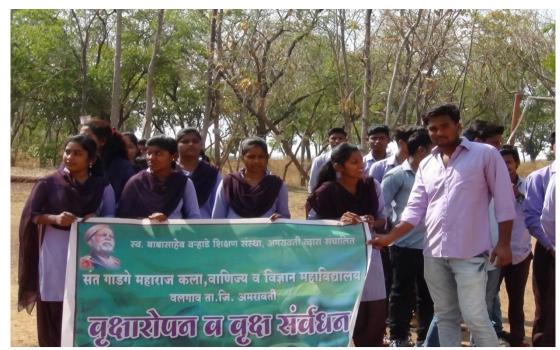

PRINCIPAL
Sant Gadge Maharaj Art's,
smerce & Science College
ON, Dist. Amravati.

Acomo my

Giving messege of "Tree Plantation, Save Trees"

NSS Students Cleaning Drainage at Bhrahmanwada L Under Village Cleanliness Drive.