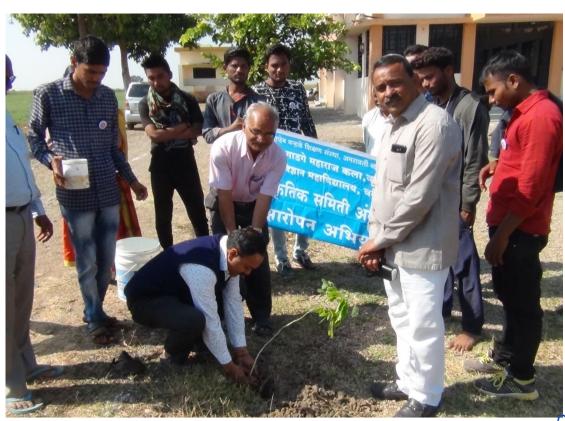

PRINCIPAL
Sant Gadge Maharaj Art's,
smerce & Science College
ON, Dist. Amravati.

Acomo my

Giving messege of "Tree Plantation, Save Trees"

NSS Students Cleaning Drainage at Bhrahmanwada L Under Village Cleanliness Drive.

### NSS Students Imparting Messege of Village Cleanliness.

Principal Dr. Nichit Sir, Dr. Burange & Villagers while Planting Tree

PRINCIPAL Cart Gadge Maharai

Students Cleanning Bus Stop (Pravasi Nivara) of Devara Shahid.