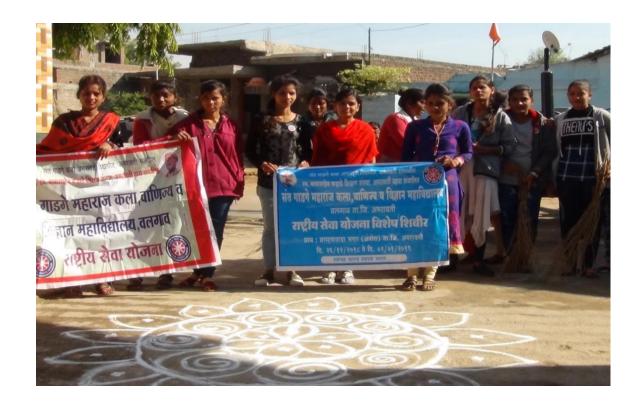

The Pulse Polio Campaign in Presence of Prof. H B Gajbe And Villagers on Dated 16/03/2018

College Organised Rally For Community Enlightenment at Ozarkheda on 18/9/2018,

Red Ribbon Club Team Providing Information To Create Awareness On HIV 立人。 06 10 2018