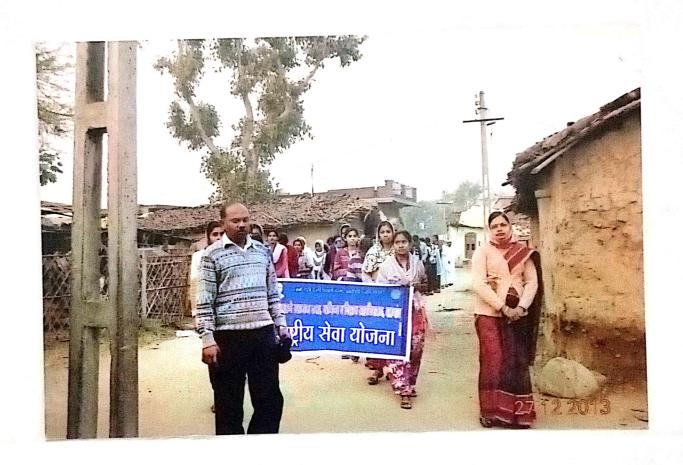

The Pulse Polio Campaign in Presence of Prof. H B Gajbe And Villagers on Dated 16/03/2018

College Organised Rally For Community Enlightenment at Ozarkheda on 18/9/2018,

Red Ribbon Club Team Providing Information To Create Awareness On HIV 立人。 06 10 2018