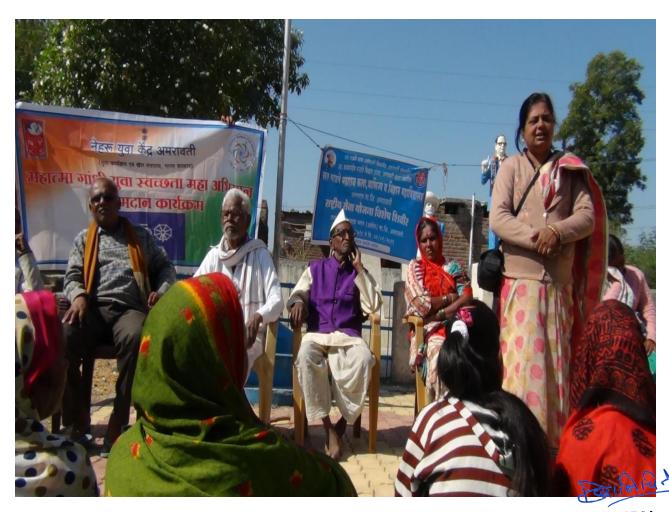

PRINCIPAL

PRINCIPAL

Jant Gadge Waharaj Art's,

Ilmerus & Science College

WALGAON, Dist. Amravati.

President Of Our Institution Dr Akash Varade, Teachers, Students & Villages
Present in this Rally 21.04/07/2019