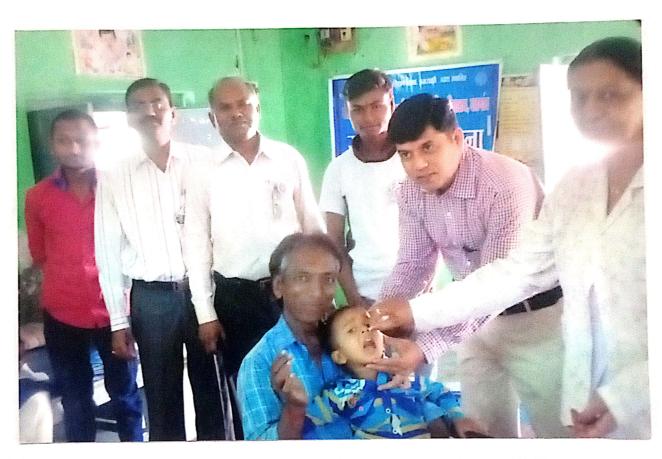

The Pulse Polio Campaign in Presence of Prof. H B Gajbe And Villagers on Dated 16/03/2018

College Organised Rally For Community Enlightenment at Ozarkheda on 18/9/2018,

Red Ribbon Club Team Providing Information To Create Awareness On HIV 立人。 06 10 2018