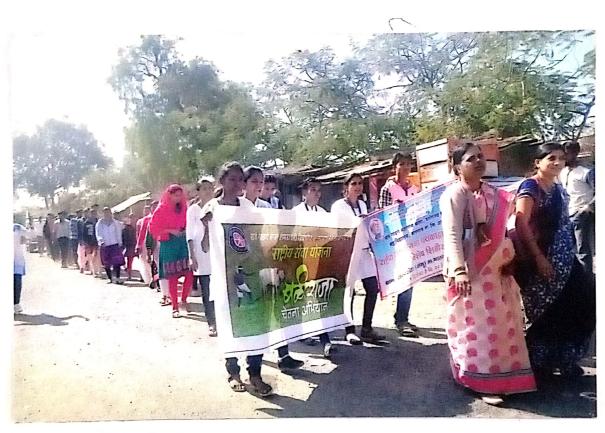

PRINCIPAL
Sant Gadge Maharaj Art's,

Commerce & Science College WALGAON, Dist. Amravati.

Awareness Rally for Farmers To Use Organic Fertilizer Instead Of Chemical Fertilizers And Government Various Schemes For Farmers Dt. 11 01 2018

The Pulse Polio Campaign in Presence of Prof. H B Gajbe And Villagers on Dated 16/03/2018

College Organised Rally For Community Enlightenment at Ozarkheda on 18/9/2018,

Red Ribbon Club Team Providing Information To Create Awareness On HIV 立人。 06 10 2018

PRINCIPAL

PRINCIPAL

Jant Gadge Waharaj Art's,

Ilmerus & Science College

WALGAON, Dist. Amravati.

President Of Our Institution Dr Akash Varade, Teachers, Students & Villages
Present in this Rally 21.04/07/2019