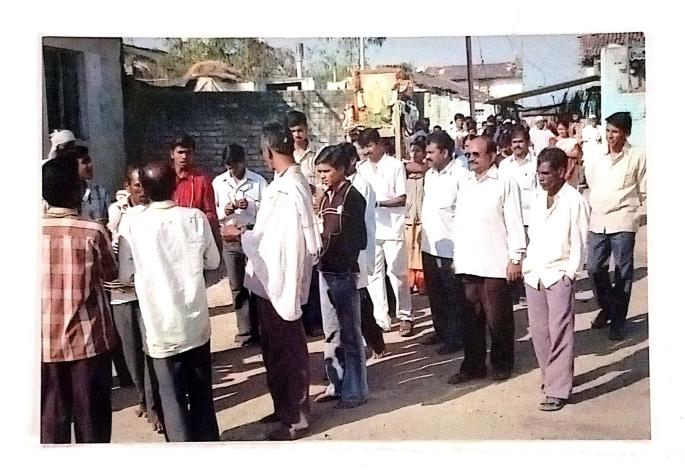

The Pulse Polio Campaign in Presence of Prof. H B Gajbe And Villagers on Dated 16/03/2018

College Organised Rally For Community Enlightenment at Ozarkheda on 18/9/2018,

Red Ribbon Club Team Providing Information To Create Awareness On HIV 立人。 06 10 2018

PRINCIPAL

PRINCIPAL

Jant Gadge Waharaj Art's,

Ilmerus & Science College

WALGAON, Dist. Amravati.

President Of Our Institution Dr Akash Varade, Teachers, Students & Villages
Present in this Rally 21.04/07/2019